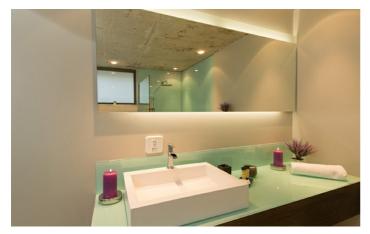

The Private Garden Retreat has a private garden with day bed and located on the lower level of the villa. The Sun Retreat is light-filled and has its own patio and is located in a quiet corner of the villa. The Panoramic Retreat has a king bed while the others have queens. Each has an en-suite bathroom with stand-alone rain shower and bathtub.