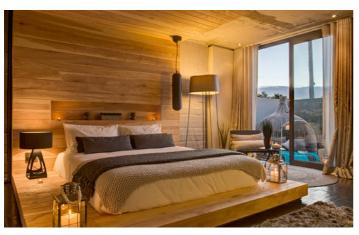

Retreat on Hove has four deluxe bedrooms. The Panoramic Retreat offers breathtaking views of the mountains, whilst the Ocean View Retreat has the best views of the Atlantic and Camps Bay. These two suites are located on the top level of the villa.

The Private Garden Retreat has a private garden with day bed and located on the lower level of the villa. The Sun Retreat is light-filled and has its own patio and is located in a quiet corner of the villa. The Panoramic Retreat has a king bed while the others have queens. Each has an en-suite bathroom with stand-alone rain shower and bathtub.