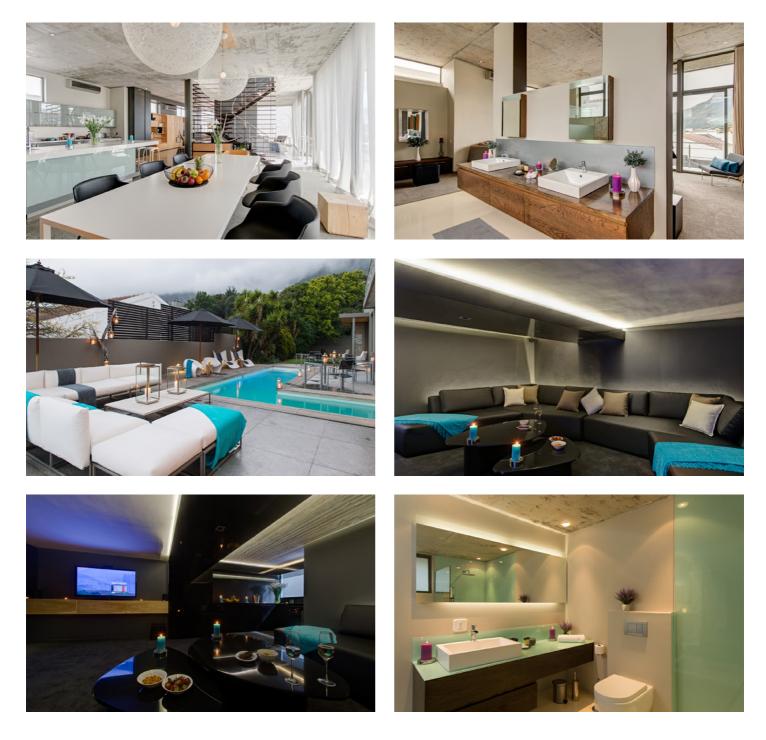

The Private Garden Retreat has a private garden with day bed and located on the lower level of the villa. The Sun Retreat is light-filled and has its own patio and is located in a quiet corner of the villa. The Panoramic Retreat has a king bed while the others have queens. Each has an en-suite bathroom with stand-alone rain shower and bathtub.

Retreat on Hove is set gracefully amid its exquisite natural surroundings and outdoor features include a lovely, L-shaped swimming pool, one side of which presses up against the house. The large terrace area is furnished with comfortable loungers and the lounge area is a great place to relax and take in the surrounding vistas. Alfresco dining tables seat eight, and there is a BBQ grill . In a separate garden area, there is a secluded hot tub.

The pool deck has large floor-t-ceiling glass doors that enter into Retreat on Hove's spacious living room. A large

sofa faces the pool in one direction and the in the other, a wall mounted flat screen TV. The kitchen is fully equipped with all the modern conveniences and breakfast can be enjoyed casually at the breakfast bar. For more formal evenings, there is an into dining area between the kitchen and the pool terrace. Other features of the villa include a luxurious media lounge, a massage room and a second living area with fireplace.