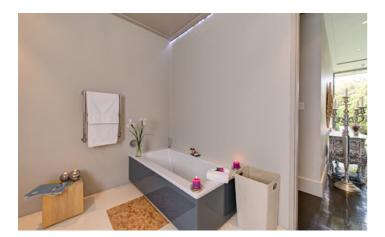

The Private Garden Retreat has a private garden with day bed and located on the lower level of the villa. The Sun Retreat is light-filled and has its own patio and is located in a quiet corner of the villa. The Panoramic Retreat has a king bed while the others have queens. Each has an en-suite bathroom with stand-alone rain shower and bathtub.