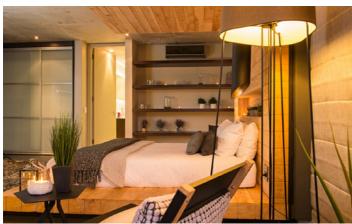

Retreat on Hove has four deluxe bedrooms. The Panoramic Retreat offers breathtaking views of the mountains, whilst the Ocean View Retreat has the best views of the Atlantic and Camps Bay. These two suites are located on the top level of the villa.

The Private Garden Retreat has a private garden with day bed and located on the lower level of the villa. The Sun Retreat is light-filled and has its own patio and is located in a quiet corner of the villa. The Panoramic Retreat has a king bed while the others have queens. Each has an en-suite bathroom with stand-alone rain shower and bathtub.