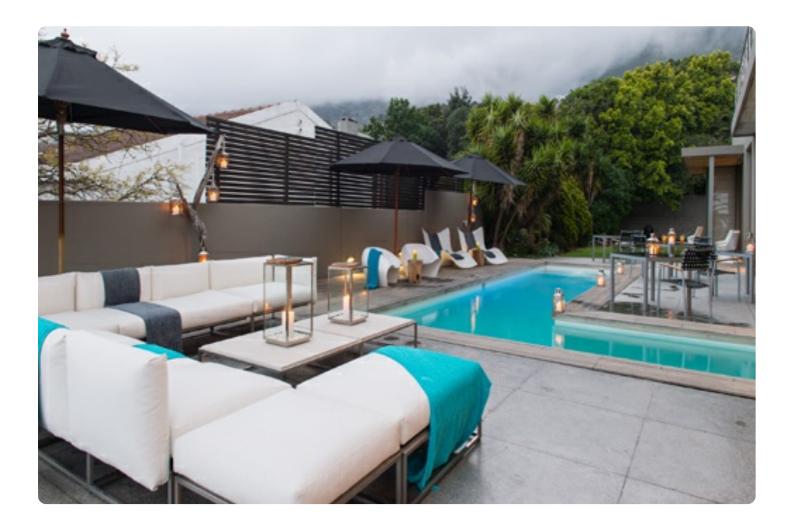

Retreat on Hove is set gracefully amid its exquisite natural surroundings and outdoor features include a lovely, L-shaped swimming pool, one side of which presses up against the house. The large terrace area is furnished with comfortable loungers and the lounge area is a great place to relax and take in the surrounding vistas. Alfresco dining tables seat eight, and there is a BBQ grill . In a separate garden area, there is a secluded hot tub.

The pool deck has large floor-t-ceiling glass doors that enter into Retreat on Hove's spacious living room. A large

sofa faces the pool in one direction and the in the other, a wall mounted flat screen TV. The kitchen is fully equipped with all the modern conveniences and breakfast can be enjoyed casually at the breakfast bar. For more formal evenings, there is an into dining area between the kitchen and the pool terrace. Other features of the villa include a luxurious media lounge, a massage room and a second living area with fireplace.