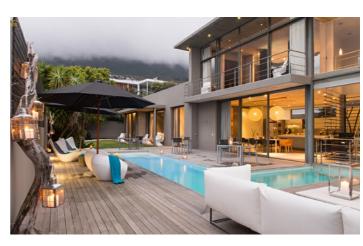

Retreat on Hove is set gracefully amid its exquisite natural surroundings and outdoor features include a lovely, L-shaped swimming pool, one side of which presses up against the house. The large terrace area is furnished with comfortable loungers and the lounge area is a great place to relax and take in the surrounding vistas. Alfresco dining tables seat eight, and there is a BBQ grill . In a separate garden area, there is a secluded hot tub.

The pool deck has large floor-t-ceiling glass doors that enter into Retreat on Hove's spacious living room. A large

sofa faces the pool in one direction and the in the other, a wall mounted flat screen TV. The kitchen is fully equipped with all the modern conveniences and breakfast can be enjoyed casually at the breakfast bar. For more formal evenings, there is an into dining area between the kitchen and the pool terrace. Other features of the villa include a luxurious media lounge, a massage room and a second living area with fireplace.