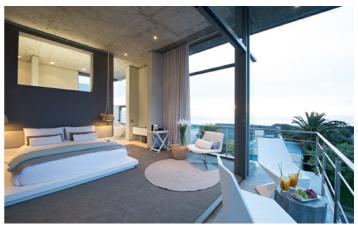

Retreat on Hove has four deluxe bedrooms. The Panoramic Retreat offers breathtaking views of the mountains, whilst the Ocean View Retreat has the best views of the Atlantic and Camps Bay. These two suites are located on the top level of the villa.

The Private Garden Retreat has a private garden with day bed and located on the lower level of the villa. The Sun Retreat is light-filled and has its own patio and is located in a quiet corner of the villa. The Panoramic Retreat has a king bed while the others have queens. Each has an en-suite bathroom with stand-alone rain shower and bathtub.