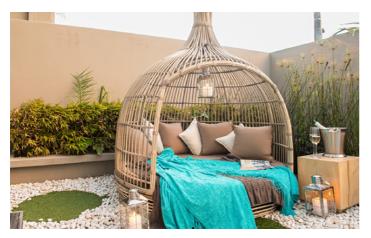

The Private Garden Retreat has a private garden with day bed and located on the lower level of the villa. The Sun Retreat is light-filled and has its own patio and is located in a quiet corner of the villa. The Panoramic Retreat has a king bed while the others have queens. Each has an en-suite bathroom with stand-alone rain shower and bathtub.