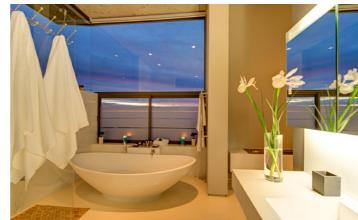

The Private Garden Retreat has a private garden with day bed and located on the lower level of the villa. The Sun Retreat is light-filled and has its own patio and is located in a quiet corner of the villa. The Panoramic Retreat has a king bed while the others have queens. Each has an en-suite bathroom with stand-alone rain shower and bathtub.