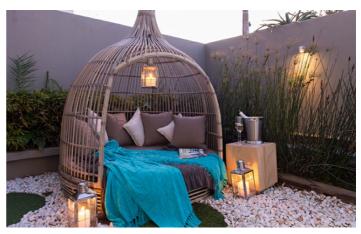

The Private Garden Retreat has a private garden with day bed and located on the lower level of the villa. The Sun Retreat is light-filled and has its own patio and is located in a quiet corner of the villa. The Panoramic Retreat has a king bed while the others have queens. Each has an en-suite bathroom with stand-alone rain shower and bathtub.

Retreat on Hove is set gracefully amid its exquisite natural surroundings and outdoor features include a lovely, L-shaped swimming pool, one side of which presses up against the house. The large terrace area is furnished with comfortable loungers and the lounge area is a great place to relax and take in the surrounding vistas. Alfresco dining tables seat eight, and there is a BBQ grill . In a separate garden area, there is a secluded hot tub.