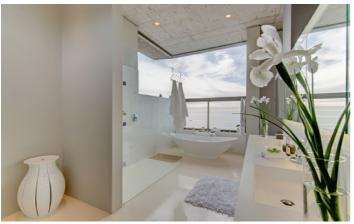

The Private Garden Retreat has a private garden with day bed and located on the lower level of the villa. The Sun Retreat is light-filled and has its own patio and is located in a quiet corner of the villa. The Panoramic Retreat has a king bed while the others have queens. Each has an en-suite bathroom with stand-alone rain shower and bathtub.