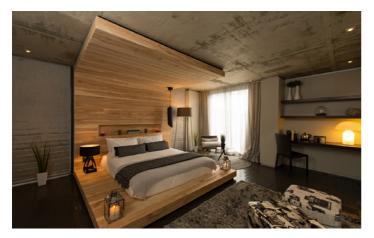

Retreat on Hove has four deluxe bedrooms. The Panoramic Retreat offers breathtaking views of the mountains, whilst the Ocean View Retreat has the best views of the Atlantic and Camps Bay. These two suites are located on the top level of the villa.

The Private Garden Retreat has a private garden with day bed and located on the lower level of the villa. The Sun Retreat is light-filled and has its own patio and is located in a quiet corner of the villa. The Panoramic Retreat has a king bed while the others have queens. Each has an en-suite bathroom with stand-alone rain shower and bathtub.