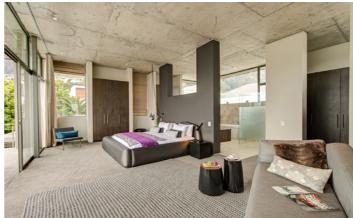

Retreat on Hove has four deluxe bedrooms. The Panoramic Retreat offers breathtaking views of the mountains, whilst the Ocean View Retreat has the best views of the Atlantic and Camps Bay. These two suites are located on the top level of the villa.

The Private Garden Retreat has a private garden with day bed and located on the lower level of the villa. The Sun Retreat is light-filled and has its own patio and is located in a quiet corner of the villa. The Panoramic Retreat has a king bed while the others have queens. Each has an en-suite bathroom with stand-alone rain shower and bathtub.