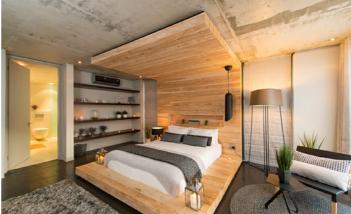

Retreat on Hove has four deluxe bedrooms. The Panoramic Retreat offers breathtaking views of the mountains, whilst the Ocean View Retreat has the best views of the Atlantic and Camps Bay. These two suites are located on the top level of the villa.

The Private Garden Retreat has a private garden with day bed and located on the lower level of the villa. The Sun Retreat is light-filled and has its own patio and is located in a quiet corner of the villa. The Panoramic Retreat has a king bed while the others have queens. Each has an en-suite bathroom with stand-alone rain shower and bathtub.