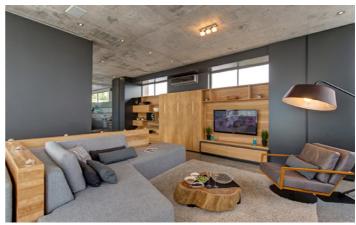

The pool deck has large floor-t-ceiling glass doors that enter into Retreat on Hove's spacious living room. A large

sofa faces the pool in one direction and the in the other, a wall mounted flat screen TV. The kitchen is fully equipped with all the modern conveniences and breakfast can be enjoyed casually at the breakfast bar. For more formal evenings, there is an into dining area between the kitchen and the pool terrace. Other features of the villa include a luxurious media lounge, a massage room and a second living area with fireplace.