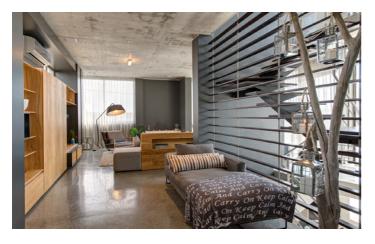

The pool deck has large floor-t-ceiling glass doors that enter into Retreat on Hove's spacious living room. A large

sofa faces the pool in one direction and the in the other, a wall mounted flat screen TV. The kitchen is fully equipped with all the modern conveniences and breakfast can be enjoyed casually at the breakfast bar. For more formal evenings, there is an into dining area between the kitchen and the pool terrace. Other features of the villa include a luxurious media lounge, a massage room and a second living area with fireplace.