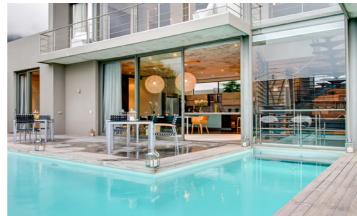

Retreat on Hove is set gracefully amid its exquisite natural surroundings and outdoor features include a lovely, L-shaped swimming pool, one side of which presses up against the house. The large terrace area is furnished with comfortable loungers and the lounge area is a great place to relax and take in the surrounding vistas. Alfresco dining tables seat eight, and there is a BBQ grill . In a separate garden area, there is a secluded hot tub.

The pool deck has large floor-t-ceiling glass doors that enter into Retreat on Hove's spacious living room. A large

sofa faces the pool in one direction and the in the other, a wall mounted flat screen TV. The kitchen is fully equipped with all the modern conveniences and breakfast can be enjoyed casually at the breakfast bar. For more formal evenings, there is an into dining area between the kitchen and the pool terrace. Other features of the villa include a luxurious media lounge, a massage room and a second living area with fireplace.