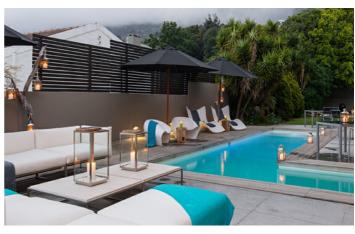

Retreat on Hove is set gracefully amid its exquisite natural surroundings and outdoor features include a lovely, L-shaped swimming pool, one side of which presses up against the house. The large terrace area is furnished with comfortable loungers and the lounge area is a great place to relax and take in the surrounding vistas. Alfresco dining tables seat eight, and there is a BBQ grill . In a separate garden area, there is a secluded hot tub.