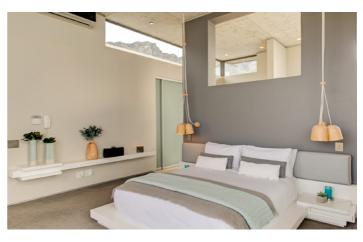

Retreat on Hove has four deluxe bedrooms. The Panoramic Retreat offers breathtaking views of the mountains, whilst the Ocean View Retreat has the best views of the Atlantic and Camps Bay. These two suites are located on the top level of the villa.

The Private Garden Retreat has a private garden with day bed and located on the lower level of the villa. The Sun Retreat is light-filled and has its own patio and is located in a quiet corner of the villa. The Panoramic Retreat has a king bed while the others have queens. Each has an en-suite bathroom with stand-alone rain shower and bathtub.