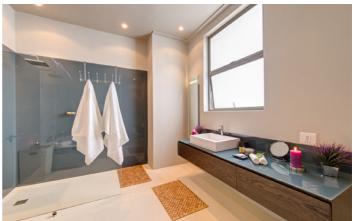

The Private Garden Retreat has a private garden with day bed and located on the lower level of the villa. The Sun Retreat is light-filled and has its own patio and is located in a quiet corner of the villa. The Panoramic Retreat has a king bed while the others have queens. Each has an en-suite bathroom with stand-alone rain shower and bathtub.