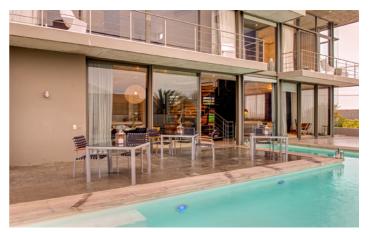

Retreat on Hove is set gracefully amid its exquisite natural surroundings and outdoor features include a lovely, L-shaped swimming pool, one side of which presses up against the house. The large terrace area is furnished with comfortable loungers and the lounge area is a great place to relax and take in the surrounding vistas. Alfresco dining tables seat eight, and there is a BBQ grill . In a separate garden area, there is a secluded hot tub.

The pool deck has large floor-t-ceiling glass doors that enter into Retreat on Hove's spacious living room. A large

sofa faces the pool in one direction and the in the other, a wall mounted flat screen TV. The kitchen is fully equipped with all the modern conveniences and breakfast can be enjoyed casually at the breakfast bar. For more formal evenings, there is an into dining area between the kitchen and the pool terrace. Other features of the villa include a luxurious media lounge, a massage room and a second living area with fireplace.