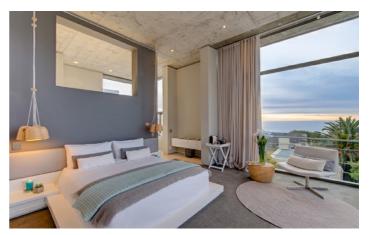

Retreat on Hove has four deluxe bedrooms. The Panoramic Retreat offers breathtaking views of the mountains, whilst the Ocean View Retreat has the best views of the Atlantic and Camps Bay. These two suites are located on the top level of the villa.

The Private Garden Retreat has a private garden with day bed and located on the lower level of the villa. The Sun Retreat is light-filled and has its own patio and is located in a quiet corner of the villa. The Panoramic Retreat has a king bed while the others have queens. Each has an en-suite bathroom with stand-alone rain shower and bathtub.