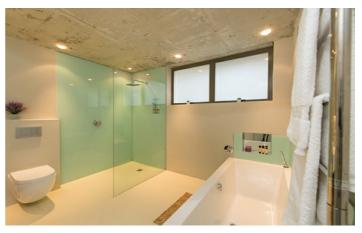

The Private Garden Retreat has a private garden with day bed and located on the lower level of the villa. The Sun Retreat is light-filled and has its own patio and is located in a quiet corner of the villa. The Panoramic Retreat has a king bed while the others have queens. Each has an en-suite bathroom with stand-alone rain shower and bathtub.