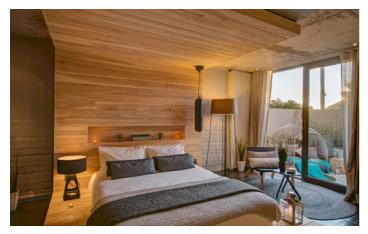

Retreat on Hove has four deluxe bedrooms. The Panoramic Retreat offers breathtaking views of the mountains, whilst the Ocean View Retreat has the best views of the Atlantic and Camps Bay. These two suites are located on the top level of the villa.

The Private Garden Retreat has a private garden with day bed and located on the lower level of the villa. The Sun Retreat is light-filled and has its own patio and is located in a quiet corner of the villa. The Panoramic Retreat has a king bed while the others have queens. Each has an en-suite bathroom with stand-alone rain shower and bathtub.