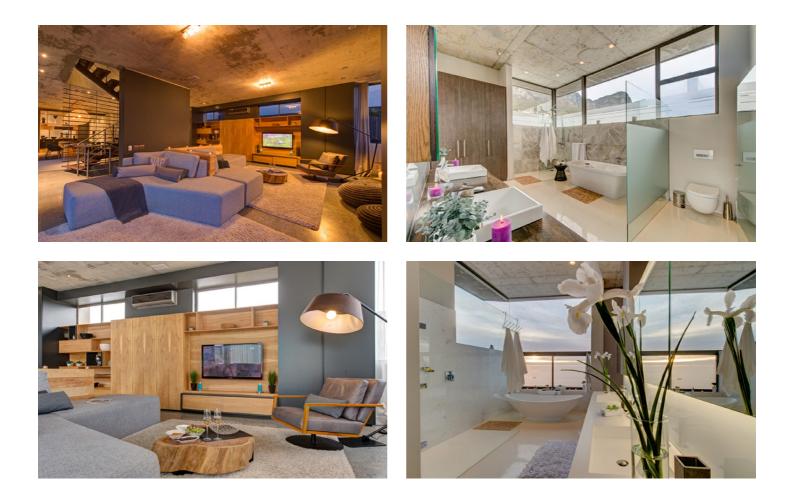

The pool deck has large floor-t-ceiling glass doors that enter into Retreat on Hove's spacious living room. A large

sofa faces the pool in one direction and the in the other, a wall mounted flat screen TV. The kitchen is fully equipped with all the modern conveniences and breakfast can be enjoyed casually at the breakfast bar. For more formal evenings, there is an into dining area between the kitchen and the pool terrace. Other features of the villa include a luxurious media lounge, a massage room and a second living area with fireplace.

The Private Garden Retreat has a private garden with day bed and located on the lower level of the villa. The Sun Retreat is light-filled and has its own patio and is located in a quiet corner of the villa. The Panoramic Retreat has a king bed while the others have queens. Each has an en-suite bathroom with stand-alone rain shower and bathtub.