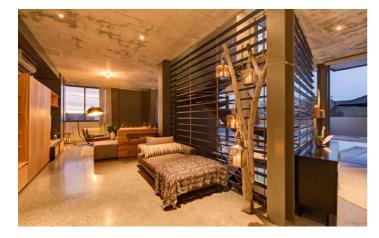

The pool deck has large floor-t-ceiling glass doors that enter into Retreat on Hove's spacious living room. A large

sofa faces the pool in one direction and the in the other, a wall mounted flat screen TV. The kitchen is fully equipped with all the modern conveniences and breakfast can be enjoyed casually at the breakfast bar. For more formal evenings, there is an into dining area between the kitchen and the pool terrace. Other features of the villa include a luxurious media lounge, a massage room and a second living area with fireplace.