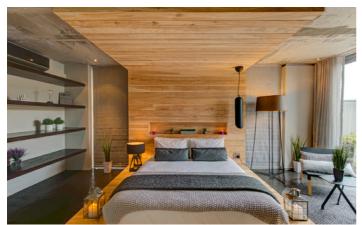

Retreat on Hove has four deluxe bedrooms. The Panoramic Retreat offers breathtaking views of the mountains, whilst the Ocean View Retreat has the best views of the Atlantic and Camps Bay. These two suites are located on the top level of the villa.

The Private Garden Retreat has a private garden with day bed and located on the lower level of the villa. The Sun Retreat is light-filled and has its own patio and is located in a quiet corner of the villa. The Panoramic Retreat has a king bed while the others have queens. Each has an en-suite bathroom with stand-alone rain shower and bathtub.