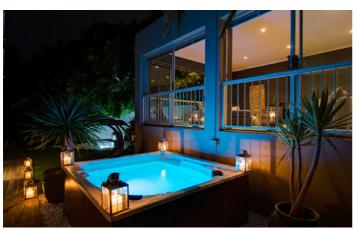

Retreat on Hove is set gracefully amid its exquisite natural surroundings and outdoor features include a lovely, L-shaped swimming pool, one side of which presses up against the house. The large terrace area is furnished with comfortable loungers and the lounge area is a great place to relax and take in the surrounding vistas. Alfresco dining tables seat eight, and there is a BBQ grill . In a separate garden area, there is a secluded hot tub.