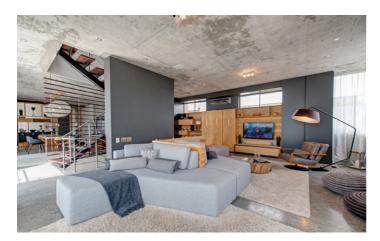

The pool deck has large floor-t-ceiling glass doors that enter into Retreat on Hove's spacious living room. A large

sofa faces the pool in one direction and the in the other, a wall mounted flat screen TV. The kitchen is fully equipped with all the modern conveniences and breakfast can be enjoyed casually at the breakfast bar. For more formal evenings, there is an into dining area between the kitchen and the pool terrace. Other features of the villa include a luxurious media lounge, a massage room and a second living area with fireplace.