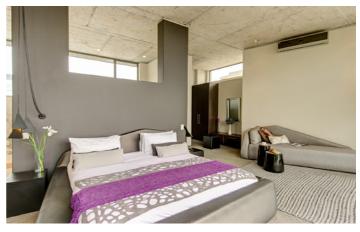

Retreat on Hove has four deluxe bedrooms. The Panoramic Retreat offers breathtaking views of the mountains, whilst the Ocean View Retreat has the best views of the Atlantic and Camps Bay. These two suites are located on the top level of the villa.

The Private Garden Retreat has a private garden with day bed and located on the lower level of the villa. The Sun Retreat is light-filled and has its own patio and is located in a quiet corner of the villa. The Panoramic Retreat has a king bed while the others have queens. Each has an en-suite bathroom with stand-alone rain shower and bathtub.