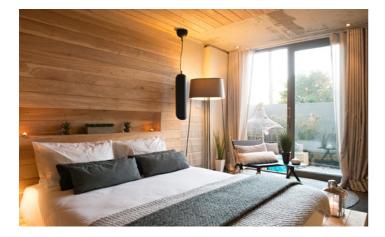

Retreat on Hove has four deluxe bedrooms. The Panoramic Retreat offers breathtaking views of the mountains, whilst the Ocean View Retreat has the best views of the Atlantic and Camps Bay. These two suites are located on the top level of the villa.

The Private Garden Retreat has a private garden with day bed and located on the lower level of the villa. The Sun Retreat is light-filled and has its own patio and is located in a quiet corner of the villa. The Panoramic Retreat has a king bed while the others have queens. Each has an en-suite bathroom with stand-alone rain shower and bathtub.