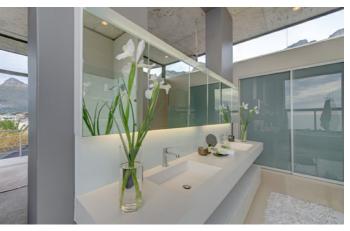

The Private Garden Retreat has a private garden with day bed and located on the lower level of the villa. The Sun Retreat is light-filled and has its own patio and is located in a quiet corner of the villa. The Panoramic Retreat has a king bed while the others have queens. Each has an en-suite bathroom with stand-alone rain shower and bathtub.