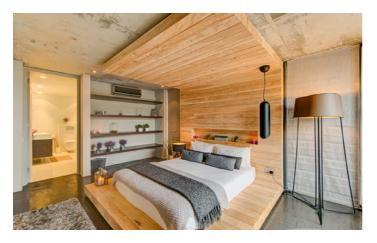

Retreat on Hove has four deluxe bedrooms. The Panoramic Retreat offers breathtaking views of the mountains, whilst the Ocean View Retreat has the best views of the Atlantic and Camps Bay. These two suites are located on the top level of the villa.

The Private Garden Retreat has a private garden with day bed and located on the lower level of the villa. The Sun Retreat is light-filled and has its own patio and is located in a quiet corner of the villa. The Panoramic Retreat has a king bed while the others have queens. Each has an en-suite bathroom with stand-alone rain shower and bathtub.