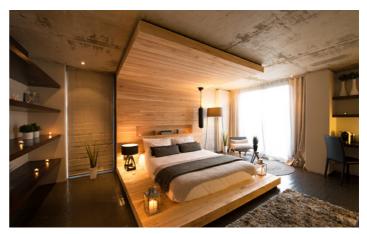

Retreat on Hove has four deluxe bedrooms. The Panoramic Retreat offers breathtaking views of the mountains, whilst the Ocean View Retreat has the best views of the Atlantic and Camps Bay. These two suites are located on the top level of the villa.

The Private Garden Retreat has a private garden with day bed and located on the lower level of the villa. The Sun Retreat is light-filled and has its own patio and is located in a quiet corner of the villa. The Panoramic Retreat has a king bed while the others have queens. Each has an en-suite bathroom with stand-alone rain shower and bathtub.