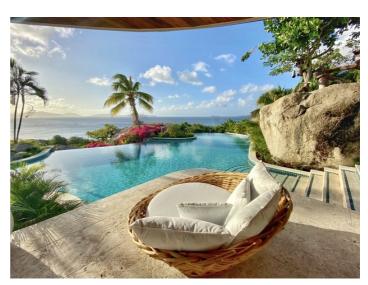

The swimming pool overlooks the tropical gardens and merges with the azure colours of the horizon. The property also features a sauna/steam room and a gym.

Cinema Room - In the evenings, guests can enjoy a home cinema experience with a high-definition projector, surround sound, and a bespoke oversized couch.

## Inclusions

Pool and Beach

- ✓ Beachfront
- ✓ The villa has a swimming pool overlooking the ocean.

Services Included

- Exclusive use of the fully crewed 68' yacht, Xanadu (only the running costs is charged The fuel costs for "Xanadu" are only for actual running time of the engines).
- Exclusive use of the 19 acre property