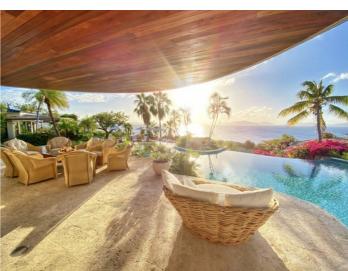

The swimming pool overlooks the tropical gardens and merges with the azure colours of the horizon. The property also features a sauna/steam room and a gym.

Cinema Room - In the evenings, guests can enjoy a home cinema experience with a high-definition projector, surround sound, and a bespoke oversized couch.

## Inclusions

Pool and Beach

- ✓ Beachfront
- ✓ The villa has a swimming pool overlooking the ocean.

Services Included

- Exclusive use of the fully crewed 68' yacht, Xanadu (only the running costs is charged The fuel costs for "Xanadu" are only for actual running time of the engines).
- Exclusive use of the 19 acre property