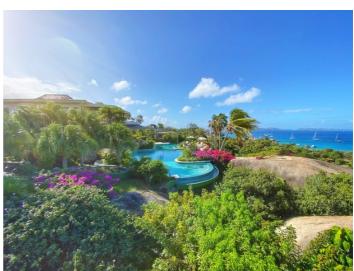

#### Overview

Valley Trunk is a luxury villa located on the beautiful island of Virgin Gorda. It has been privately owned for over 30 years and offers 10 bedrooms in 19 acres of impeccably manicured tropical gardens dotted with hammocks and secret hideaway coves. The property borders the whole beach, where impressive volcanic boulders set the scene amongst white sand and clear turquoise waters. This villa is perfect for those seeking the ultimate in privacy and guests can use Xanadu – the 68 foot yacht – as part of the rental package.

The swimming pool overlooks the tropical gardens and merges with the azure colours of the horizon. The property also features a sauna/steam room and a gym.

Cinema Room - In the evenings, guests can enjoy a home cinema experience with a high-definition projector, surround sound, and a bespoke oversized couch.