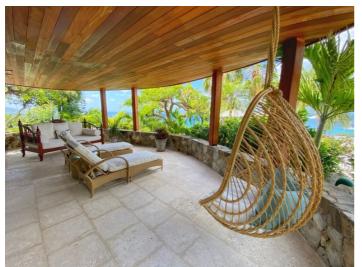

The swimming pool overlooks the tropical gardens and merges with the azure colours of the horizon. The property also features a sauna/steam room and a gym.

Cinema Room - In the evenings, guests can enjoy a home cinema experience with a high-definition projector, surround sound, and a bespoke oversized couch.

The living room is spacious and has a billiards table. Within the grounds is a an all-weather Astroturf tennis court. The fully equipped gym is the perfect place to refresh both body and mind, while achieving all of your workout goals. A personal trainer is available on request. Spa treatments can be arranged for an additional charge in the privacy of your own room or anywhere on property.