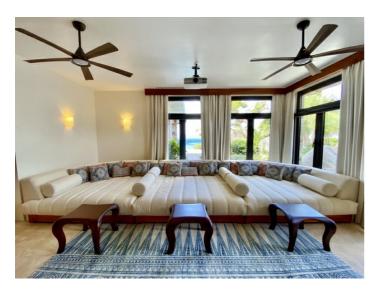

The swimming pool overlooks the tropical gardens and merges with the azure colours of the horizon. The property also features a sauna/steam room and a gym.

Cinema Room - In the evenings, guests can enjoy a home cinema experience with a high-definition projector, surround sound, and a bespoke oversized couch.