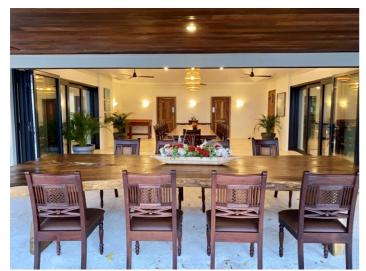

The living room is spacious and has a billiards table. Within the grounds is a an all-weather Astroturf tennis court. The fully equipped gym is the perfect place to refresh both body and mind, while achieving all of your workout goals. A personal trainer is available on request. Spa treatments can be arranged for an additional charge in the privacy of your own room or anywhere on property.