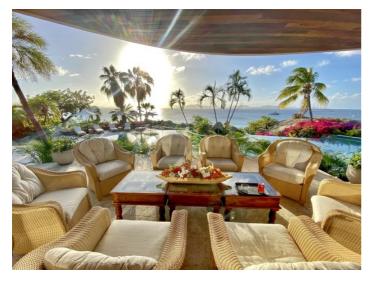

#### Overview

Valley Trunk is a luxury villa located on the beautiful island of Virgin Gorda. It has been privately owned for over 30 years and offers 10 bedrooms in 19 acres of impeccably manicured tropical gardens dotted with hammocks and secret hideaway coves. The property borders the whole beach, where impressive volcanic boulders set the scene amongst white sand and clear turquoise waters. This villa is perfect for those seeking the ultimate in privacy and guests can use Xanadu – the 68 foot yacht – as part of the rental package.

The swimming pool overlooks the tropical gardens and merges with the azure colours of the horizon. The property also features a sauna/steam room and a gym.

Cinema Room - In the evenings, guests can enjoy a home cinema experience with a high-definition projector, surround sound, and a bespoke oversized couch.