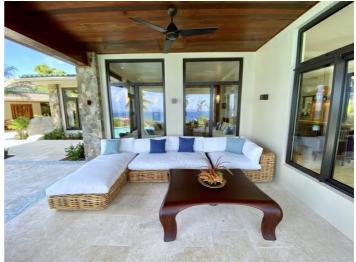

The living room is spacious and has a billiards table. Within the grounds is a an all-weather Astroturf tennis court. The fully equipped gym is the perfect place to refresh both body and mind, while achieving all of your workout goals. A personal trainer is available on request. Spa treatments can be arranged for an additional charge in the privacy of your own room or anywhere on property.