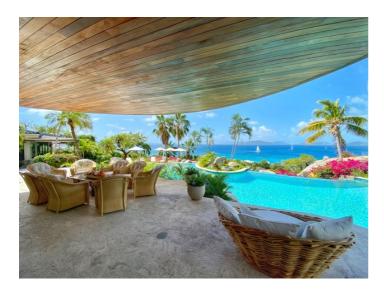

The swimming pool overlooks the tropical gardens and merges with the azure colours of the horizon. The property also features a sauna/steam room and a gym.

Cinema Room - In the evenings, guests can enjoy a home cinema experience with a high-definition projector, surround sound, and a bespoke oversized couch.

The living room is spacious and has a billiards table. Within the grounds is a an all-weather Astroturf tennis court. The fully equipped gym is the perfect place to refresh both body and mind, while achieving all of your workout goals. A personal trainer is available on request. Spa treatments can be arranged for an additional charge in the privacy of your own room or anywhere on property.

## Inclusions

Pool and Beach

- ✓ Beachfront
- ✓ The villa has a swimming pool overlooking the ocean.

Services Included

- Exclusive use of the fully crewed 68' yacht, Xanadu (only the running costs is charged The fuel costs for "Xanadu" are only for actual running time of the engines).
- Exclusive use of the 19 acre property