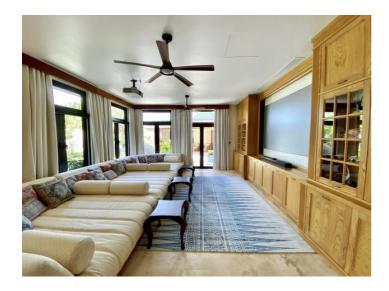

The swimming pool overlooks the tropical gardens and merges with the azure colours of the horizon. The property also features a sauna/steam room and a gym.

Cinema Room - In the evenings, guests can enjoy a home cinema experience with a high-definition projector, surround sound, and a bespoke oversized couch.

The living room is spacious and has a billiards table. Within the grounds is a an all-weather Astroturf tennis court. The fully equipped gym is the perfect place to refresh both body and mind, while achieving all of your workout goals. A personal trainer is available on request. Spa treatments can be arranged for an additional charge in the privacy of your own room or anywhere on property.