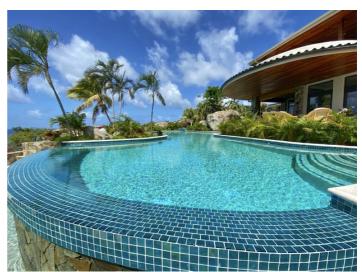

The swimming pool overlooks the tropical gardens and merges with the azure colours of the horizon. The property also features a sauna/steam room and a gym.

Cinema Room - In the evenings, guests can enjoy a home cinema experience with a high-definition projector, surround sound, and a bespoke oversized couch.

## Inclusions

Pool and Beach

- ✓ Beachfront
- ✓ The villa has a swimming pool overlooking the ocean.

Services Included

- Exclusive use of the fully crewed 68' yacht, Xanadu (only the running costs is charged The fuel costs for "Xanadu" are only for actual running time of the engines).
- Exclusive use of the 19 acre property