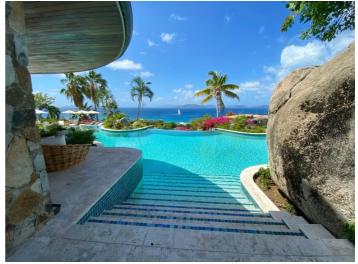

The swimming pool overlooks the tropical gardens and merges with the azure colours of the horizon. The property also features a sauna/steam room and a gym.

Cinema Room - In the evenings, guests can enjoy a home cinema experience with a high-definition projector, surround sound, and a bespoke oversized couch.

## Inclusions

Pool and Beach

- ✓ Beachfront
- ✓ The villa has a swimming pool overlooking the ocean.

Services Included

- Exclusive use of the fully crewed 68' yacht, Xanadu (only the running costs is charged The fuel costs for "Xanadu" are only for actual running time of the engines).
- Exclusive use of the 19 acre property