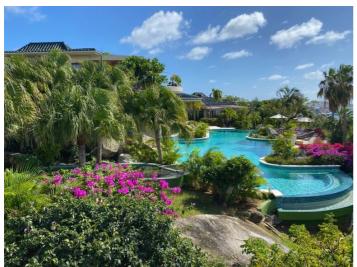

The swimming pool overlooks the tropical gardens and merges with the azure colours of the horizon. The property also features a sauna/steam room and a gym.

Cinema Room - In the evenings, guests can enjoy a home cinema experience with a high-definition projector, surround sound, and a bespoke oversized couch.

## Inclusions

Pool and Beach

- ✓ Beachfront
- ✓ The villa has a swimming pool overlooking the ocean.

Services Included

- Exclusive use of the fully crewed 68' yacht, Xanadu (only the running costs is charged The fuel costs for "Xanadu" are only for actual running time of the engines).
- Exclusive use of the 19 acre property