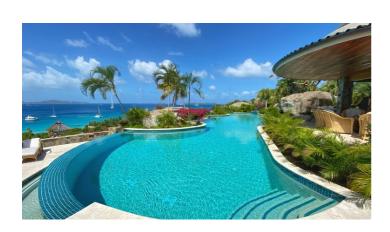

The swimming pool overlooks the tropical gardens and merges with the azure colours of the horizon. The property also features a sauna/steam room and a gym.

Cinema Room - In the evenings, guests can enjoy a home cinema experience with a high-definition projector, surround sound, and a bespoke oversized couch.

## Inclusions

Pool and Beach

- ✓ Beachfront
- ✓ The villa has a swimming pool overlooking the ocean.

Services Included

- Exclusive use of the fully crewed 68' yacht, Xanadu (only the running costs is charged The fuel costs for "Xanadu" are only for actual running time of the engines).
- Exclusive use of the 19 acre property