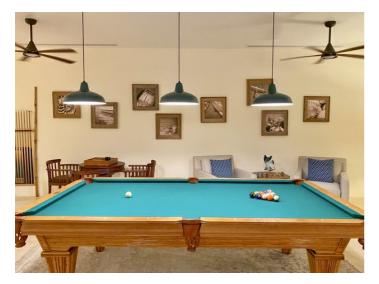

The living room is spacious and has a billiards table. Within the grounds is a an all-weather Astroturf tennis court. The fully equipped gym is the perfect place to refresh both body and mind, while achieving all of your workout goals. A personal trainer is available on request. Spa treatments can be arranged for an additional charge in the privacy of your own room or anywhere on property.

# **Amenities** √ 10 bedrooms 10 bathrooms and guest toilet ✓ Authentic Balinese beach house Swimming pool ✓ Air-conditioning in bedrooms Cinema room Rates inclusive of yacht use ✓ Tennis court Fully staffed ✓ Fully inclusive of meals and drinks Fully equipped gym ✓ Sauna & steam room Hermes guest amenities Billiards table Spacious grounds