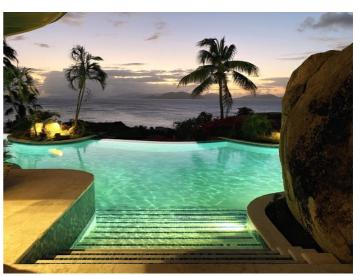

The swimming pool overlooks the tropical gardens and merges with the azure colours of the horizon. The property also features a sauna/steam room and a gym.

Cinema Room - In the evenings, guests can enjoy a home cinema experience with a high-definition projector, surround sound, and a bespoke oversized couch.

## Inclusions

Pool and Beach

- ✓ Beachfront
- ✓ The villa has a swimming pool overlooking the ocean.

Services Included

- Exclusive use of the fully crewed 68' yacht, Xanadu (only the running costs is charged The fuel costs for "Xanadu" are only for actual running time of the engines).
- Exclusive use of the 19 acre property