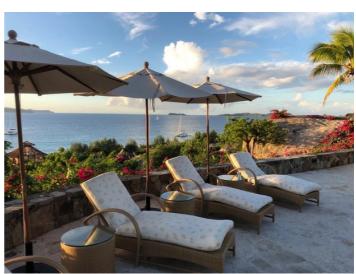

#### Overview

Valley Trunk is a luxury villa located on the beautiful island of Virgin Gorda. It has been privately owned for over 30 years and offers 10 bedrooms in 19 acres of impeccably manicured tropical gardens dotted with hammocks and secret hideaway coves. The property borders the whole beach, where impressive volcanic boulders set the scene amongst white sand and clear turquoise waters. This villa is perfect for those seeking the ultimate in privacy and guests can use Xanadu – the 68 foot yacht – as part of the rental package.