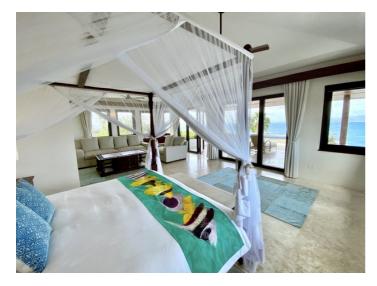

Valley Trunk has 10 bedrooms that are housed in 5 separate villas and all suites have been carefully located to ensure the utmost in privacy and take advantage of the breathtaking scenery.

The Master Suite is situated in the main house

The Garden Villa has 4 bedrooms - Gardenia Room, Frangipani Room, Tamarind Room and Palm Room

All rooms are tastefully decorated and air-conditioned and have en-suite bathrooms.

The rates include all meals and drinks cooked and served by staff at the property. The laundry is also complimentary and available to guests at all times.