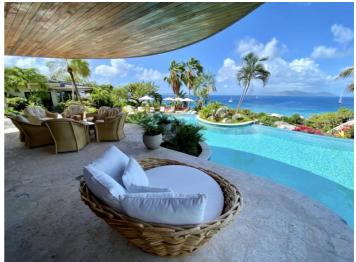

The swimming pool overlooks the tropical gardens and merges with the azure colours of the horizon. The property also features a sauna/steam room and a gym.

Cinema Room - In the evenings, guests can enjoy a home cinema experience with a high-definition projector, surround sound, and a bespoke oversized couch.