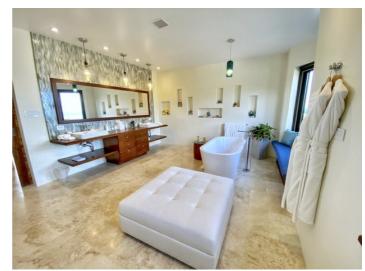

The Garden Villa has 4 bedrooms - Gardenia Room, Frangipani Room, Tamarind Room and Palm Room

All rooms are tastefully decorated and air-conditioned and have en-suite bathrooms.

The rates include all meals and drinks cooked and served by staff at the property. The laundry is also complimentary and available to guests at all times.