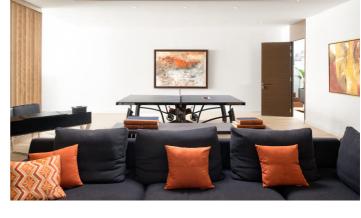

A bright and airy living room with high ceilings can be found on the ground floor and furnished with plush seating and chic interior design. A media wall fireplace separates the main living space from the kitchen and dining area. The kitchen is fully equipped and features central island and a comfortable dining table with 8 seats. For guests that may need to do some work, there is a modern office on this level as well.