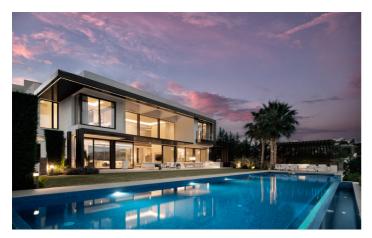

Casa Aries is a new and modern villa boasting sweeping views of the golf course. The property spans three levels and has been impeccably designed with contemporary lines that blend with natural wood features.

Outdoors is equally impressive - a semi covered porch runs the full length of the house and is furnished with comfy chairs, sofas and an 8 seater dining table for al fresco meals. The garden has been carefully landscaped and overlooks the Atalaya golf course and features a large infinity swimming pool and a further shaded chill-out area.