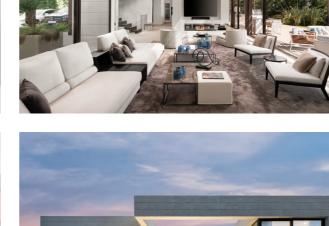

A bright and airy living room with high ceilings can be found on the ground floor and furnished with plush seating and chic interior design. A media wall fireplace separates the main living space from the kitchen and dining area. The kitchen is fully equipped and features central island and a comfortable dining table with 8 seats. For guests that may need to do some work, there is a modern office on this level as well.

Outdoors is equally impressive - a semi covered porch runs the full length of the house and is furnished with comfy chairs, sofas and an 8 seater dining table for al fresco meals. The garden has been carefully landscaped and overlooks the Atalaya golf course and features a large infinity swimming pool and a further shaded chill-out area.