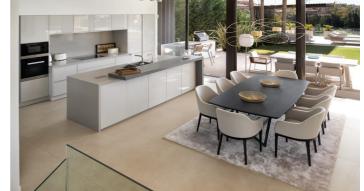

A bright and airy living room with high ceilings can be found on the ground floor and furnished with plush seating and chic interior design. A media wall fireplace separates the main living space from the kitchen and dining area. The kitchen is fully equipped and features central island and a comfortable dining table with 8 seats. For guests that may need to do some work, there is a modern office on this level as well.