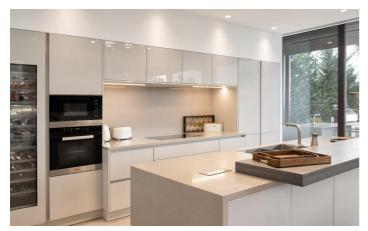

A bright and airy living room with high ceilings can be found on the ground floor and furnished with plush seating and chic interior design. A media wall fireplace separates the main living space from the kitchen and dining area. The kitchen is fully equipped and features central island and a comfortable dining table with 8 seats. For guests that may need to do some work, there is a modern office on this level as well.