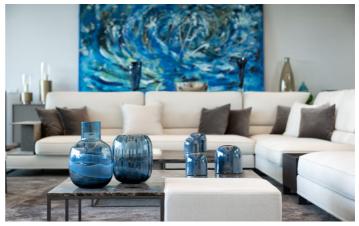

A bright and airy living room with high ceilings can be found on the ground floor and furnished with plush seating and chic interior design. A media wall fireplace separates the main living space from the kitchen and dining area. The kitchen is fully equipped and features central island and a comfortable dining table with 8 seats. For guests that may need to do some work, there is a modern office on this level as well.