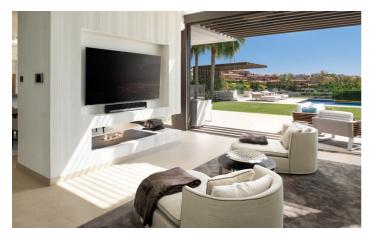

A bright and airy living room with high ceilings can be found on the ground floor and furnished with plush seating and chic interior design. A media wall fireplace separates the main living space from the kitchen and dining area. The kitchen is fully equipped and features central island and a comfortable dining table with 8 seats. For guests that may need to do some work, there is a modern office on this level as well.

Outdoors is equally impressive - a semi covered porch runs the full length of the house and is furnished with comfy chairs, sofas and an 8 seater dining table for al fresco meals. The garden has been carefully landscaped and overlooks the Atalaya golf course and features a large infinity swimming pool and a further shaded chill-out area.