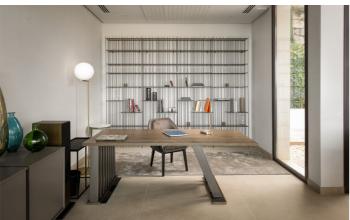

A bright and airy living room with high ceilings can be found on the ground floor and furnished with plush seating and chic interior design. A media wall fireplace separates the main living space from the kitchen and dining area. The kitchen is fully equipped and features central island and a comfortable dining table with 8 seats. For guests that may need to do some work, there is a modern office on this level as well.