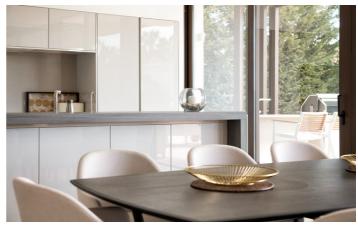

A bright and airy living room with high ceilings can be found on the ground floor and furnished with plush seating and chic interior design. A media wall fireplace separates the main living space from the kitchen and dining area. The kitchen is fully equipped and features central island and a comfortable dining table with 8 seats. For guests that may need to do some work, there is a modern office on this level as well.