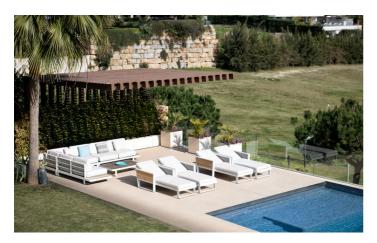

Outdoors is equally impressive - a semi covered porch runs the full length of the house and is furnished with comfy chairs, sofas and an 8 seater dining table for al fresco meals. The garden has been carefully landscaped and overlooks the Atalaya golf course and features a large infinity swimming pool and a further shaded chill-out area.