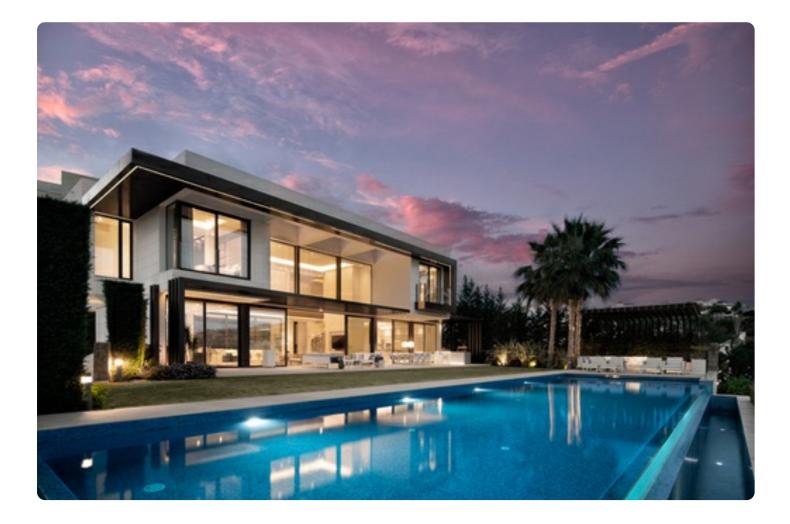

### Casa Aries

Casa Aries is a wonderful five bedroom villa located in La Alquería, a private gated development bordering the Atalaya Golf & Country Club, one of the oldest and most prestigious golf clubs in Spain.

### Overview

Casa Aries is a wonderful five bedroom villa located in La Alquería, a private gated development bordering the Atalaya Golf & Country Club, one of the oldest and most prestigious golf clubs in Spain. The villa is conveniently located and just a short drive to the high-end shopping centres, restaurants and bars of Puerto Banús - it is a perfect retreat for those seeking sun, sea, golf and relaxation.

Casa Aries is a new and modern villa boasting sweeping views of the golf course. The property spans three levels and has been impeccably designed with contemporary lines that blend with natural wood features.

Outdoors is equally impressive - a semi covered porch runs the full length of the house and is furnished with comfy chairs, sofas and an 8 seater dining table for al fresco meals. The garden has been carefully landscaped and overlooks the Atalaya golf course and features a large infinity swimming pool and a further shaded chill-out area.