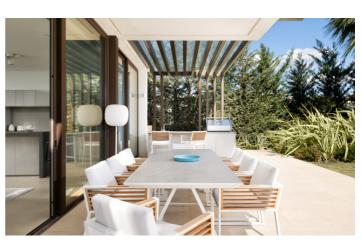

Outdoors is equally impressive - a semi covered porch runs the full length of the house and is furnished with comfy chairs, sofas and an 8 seater dining table for al fresco meals. The garden has been carefully landscaped and overlooks the Atalaya golf course and features a large infinity swimming pool and a further shaded chill-out area.