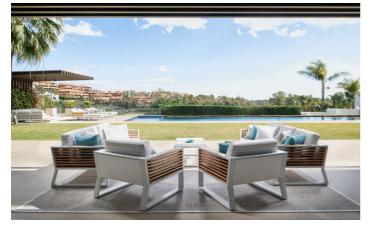

Outdoors is equally impressive - a semi covered porch runs the full length of the house and is furnished with comfy chairs, sofas and an 8 seater dining table for al fresco meals. The garden has been carefully landscaped and overlooks the Atalaya golf course and features a large infinity swimming pool and a further shaded chill-out area.