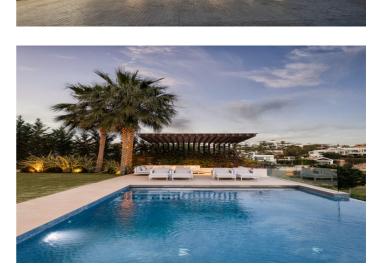

Outdoors is equally impressive - a semi covered porch runs the full length of the house and is furnished with comfy chairs, sofas and an 8 seater dining table for al fresco meals. The garden has been carefully landscaped and overlooks the Atalaya golf course and features a large infinity swimming pool and a further shaded chill-out area.

## Inclusions

Pool and Beach

✓ 10 km to Puerto Banús Beach

✓ Private swimming pool

Services

✓ Villa manager