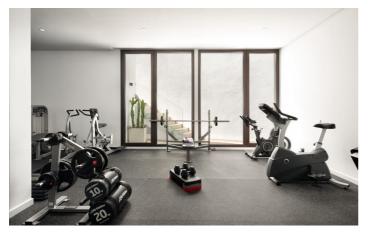

#### **Basement:**

Bedroom 5: queen size bed, ensuite bathroom with walk-in shower

Descending the ground floor level via a beautiful glass and wood floating staircase to the basement, you will find a bedroom, smart media room with table tennis and well equipped gym.

## Amenities

- ✓ Five bedrooms
- ✓ Five bathrooms
- ✓ Air conditioning
- ✓ Living room
- ✓ Media wall
- ✓ Smart TV's
- ✓ Fully equipped kitchen
- ✓ Office
- 🗸 WiFi
- ✓ Media room
- 🗸 Gym
- ✓ Alfresco dining
- ✓ Landscaped garden
- ✓ Swimming pool
- ✓ Sun loungers