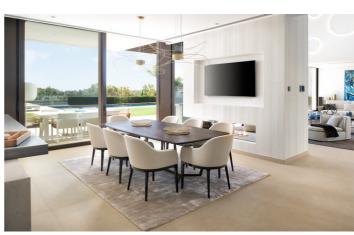

A bright and airy living room with high ceilings can be found on the ground floor and furnished with plush seating and chic interior design. A media wall fireplace separates the main living space from the kitchen and dining area. The kitchen is fully equipped and features central island and a comfortable dining table with 8 seats. For guests that may need to do some work, there is a modern office on this level as well.