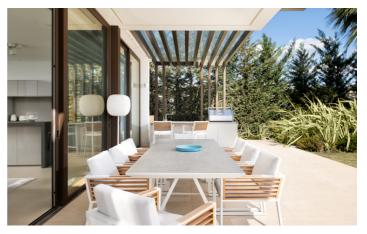

Outdoors is equally impressive - a semi covered porch runs the full length of the house and is furnished with comfy chairs, sofas and an 8 seater dining table for al fresco meals. The garden has been carefully landscaped and overlooks the Atalaya golf course and features a large infinity swimming pool and a further shaded chill-out area.