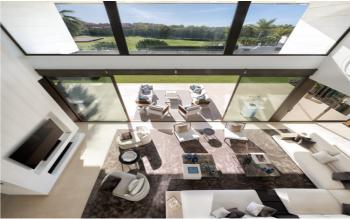

Casa Aries is a new and modern villa boasting sweeping views of the golf course. The property spans three levels and has been impeccably designed with contemporary lines that blend with natural wood features.

Outdoors is equally impressive - a semi covered porch runs the full length of the house and is furnished with comfy chairs, sofas and an 8 seater dining table for al fresco meals. The garden has been carefully landscaped and overlooks the Atalaya golf course and features a large infinity swimming pool and a further shaded chill-out area.