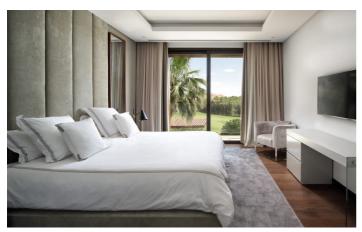

#### **First floor:**

Bedroom 1 – Master Suite: king size bed, ensuite bathroom with walk-in shower and bath, dressing area, Smart TV, balcony, garden view

Bedroom 2: king size bed, ensuite bathroom with walk-in shower, Smart TV, side garden view

Bedroom 3 - queen size bed, ensuite bathroom with walk-in shower, Smart TV, garden view

Bedroom 4 - queen size bed, ensuite bathroom with walk-in shower