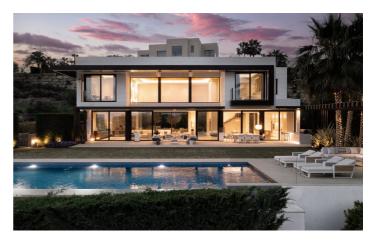

Casa Aries is a new and modern villa boasting sweeping views of the golf course. The property spans three levels and has been impeccably designed with contemporary lines that blend with natural wood features.

Outdoors is equally impressive - a semi covered porch runs the full length of the house and is furnished with comfy chairs, sofas and an 8 seater dining table for al fresco meals. The garden has been carefully landscaped and overlooks the Atalaya golf course and features a large infinity swimming pool and a further shaded chill-out area.