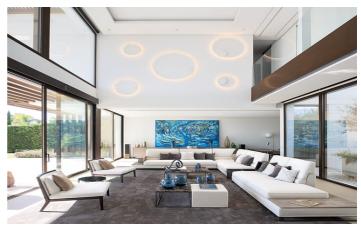

A bright and airy living room with high ceilings can be found on the ground floor and furnished with plush seating and chic interior design. A media wall fireplace separates the main living space from the kitchen and dining area. The kitchen is fully equipped and features central island and a comfortable dining table with 8 seats. For guests that may need to do some work, there is a modern office on this level as well.