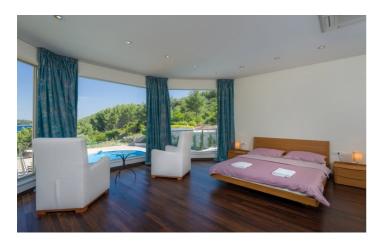

Villa Korcula Deluxe's interior is equally impressive, with spacious rooms and panoramic windows looking across the water. The living area is especially grand, with a large open-plan lounge area and dining room. Nearby, the modern kitchen provides all the culinary essentials you need for meal times. Upstairs, you'll find all seven bedrooms, many equipped with private bathrooms complete with luxury hot tubs.

#### **Ground Floor**

On the ground floor, there are two bedrooms, each with sea views, and one with access to the pool terrace.

#### **First Floor**

On the first floor, there are five bedrooms. To one side, two bedrooms share a bathroom. The other side has three bedrooms, each with an en-suite bathroom, complete with hot tub baths.