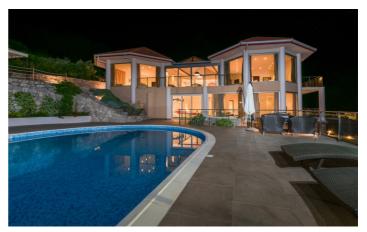

Explore the plethora of outdoor amenities, like the resort-size swimming pool, the sunbathing terrace, or the rustic estate grounds. Or instead, relax in style on one of the balconies and soak up the beautiful Croatian climate. There's also the small pebble beach mere steps from the property should you wish to enjoy a swim in the sea.

## Inclusions

Pool and Beach 

In front of the beach

 $\checkmark$  Outdoor swimming pool