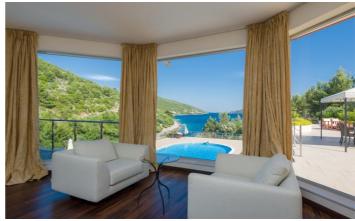

Explore the plethora of outdoor amenities, like the resort-size swimming pool, the sunbathing terrace, or the rustic estate grounds. Or instead, relax in style on one of the balconies and soak up the beautiful Croatian climate. There's also the small pebble beach mere steps from the property should you wish to enjoy a swim in the sea.

Villa Korcula Deluxe's interior is equally impressive, with spacious rooms and panoramic windows looking across the water. The living area is especially grand, with a large open-plan lounge area and dining room. Nearby, the modern kitchen provides all the culinary essentials you need for meal times. Upstairs, you'll find all seven bedrooms, many equipped with private bathrooms complete with luxury hot tubs.