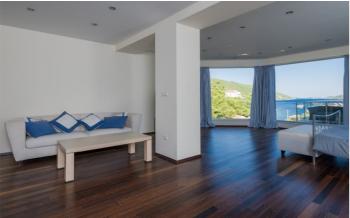

Villa Korcula Deluxe's interior is equally impressive, with spacious rooms and panoramic windows looking across the water. The living area is especially grand, with a large open-plan lounge area and dining room. Nearby, the modern kitchen provides all the culinary essentials you need for meal times. Upstairs, you'll find all seven bedrooms, many equipped with private bathrooms complete with luxury hot tubs.

#### Accommodation

Villa Korcula Deluxe has seven bedrooms across two floors.

#### **First Floor**

On the first floor, there are five bedrooms. To one side, two bedrooms share a bathroom. The other side has three bedrooms, each with an en-suite bathroom, complete with hot tub baths.