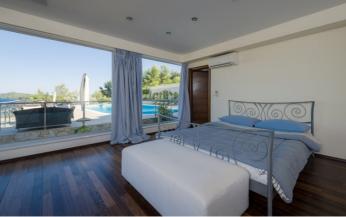

Villa Korcula Deluxe's interior is equally impressive, with spacious rooms and panoramic windows looking across the water. The living area is especially grand, with a large open-plan lounge area and dining room. Nearby, the modern kitchen provides all the culinary essentials you need for meal times. Upstairs, you'll find all seven bedrooms, many equipped with private bathrooms complete with luxury hot tubs.

#### **Ground Floor**

On the ground floor, there are two bedrooms, each with sea views, and one with access to the pool terrace.

#### **First Floor**

On the first floor, there are five bedrooms. To one side, two bedrooms share a bathroom. The other side has three bedrooms, each with an en-suite bathroom, complete with hot tub baths.