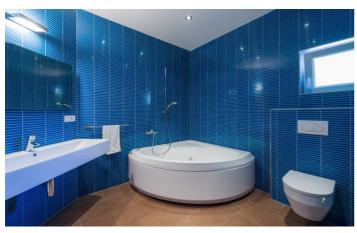

Villa Korcula Deluxe's interior is equally impressive, with spacious rooms and panoramic windows looking across the water. The living area is especially grand, with a large open-plan lounge area and dining room. Nearby, the modern kitchen provides all the culinary essentials you need for meal times. Upstairs, you'll find all seven bedrooms, many equipped with private bathrooms complete with luxury hot tubs.

#### **First Floor**

On the first floor, there are five bedrooms. To one side, two bedrooms share a bathroom. The other side has three bedrooms, each with an en-suite bathroom, complete with hot tub baths.