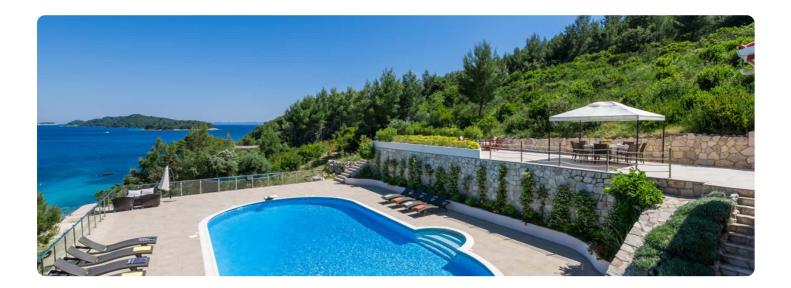

Explore the plethora of outdoor amenities, like the resort-size swimming pool, the sunbathing terrace, or the rustic estate grounds. Or instead, relax in style on one of the balconies and soak up the beautiful Croatian climate. There's also the small pebble beach mere steps from the property should you wish to enjoy a swim in the sea.

Villa Korcula Deluxe's interior is equally impressive, with spacious rooms and panoramic windows looking across the water. The living area is especially grand, with a large open-plan lounge area and dining room. Nearby, the modern kitchen provides all the culinary essentials you need for meal times. Upstairs, you'll find all seven bedrooms, many equipped with private bathrooms complete with luxury hot tubs.