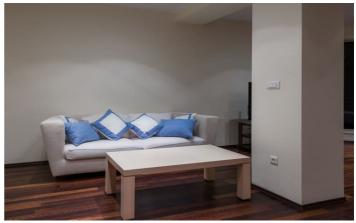

Villa Korcula Deluxe's interior is equally impressive, with spacious rooms and panoramic windows looking across the water. The living area is especially grand, with a large open-plan lounge area and dining room. Nearby, the modern kitchen provides all the culinary essentials you need for meal times. Upstairs, you'll find all seven bedrooms, many equipped with private bathrooms complete with luxury hot tubs.