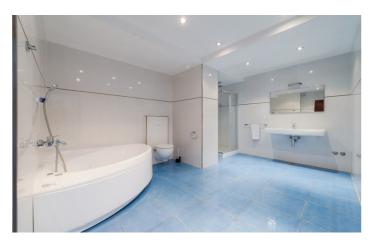

Villa Korcula Deluxe's interior is equally impressive, with spacious rooms and panoramic windows looking across the water. The living area is especially grand, with a large open-plan lounge area and dining room. Nearby, the modern kitchen provides all the culinary essentials you need for meal times. Upstairs, you'll find all seven bedrooms, many equipped with private bathrooms complete with luxury hot tubs.

#### **First Floor**

On the first floor, there are five bedrooms. To one side, two bedrooms share a bathroom. The other side has three bedrooms, each with an en-suite bathroom, complete with hot tub baths.