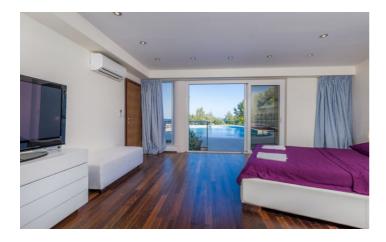

Villa Korcula Deluxe's interior is equally impressive, with spacious rooms and panoramic windows looking across the water. The living area is especially grand, with a large open-plan lounge area and dining room. Nearby, the modern kitchen provides all the culinary essentials you need for meal times. Upstairs, you'll find all seven bedrooms, many equipped with private bathrooms complete with luxury hot tubs.

#### **Ground Floor**

On the ground floor, there are two bedrooms, each with sea views, and one with access to the pool terrace.