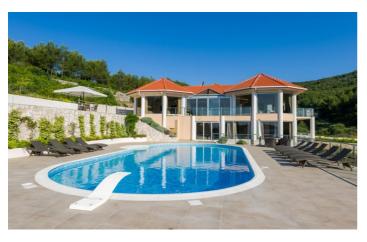

Explore the plethora of outdoor amenities, like the resort-size swimming pool, the sunbathing terrace, or the rustic estate grounds. Or instead, relax in style on one of the balconies and soak up the beautiful Croatian climate. There's also the small pebble beach mere steps from the property should you wish to enjoy a swim in the sea.

## Inclusions

Pool and Beach 

In front of the beach

 $\checkmark$  Outdoor swimming pool