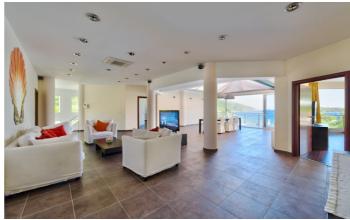

Villa Korcula Deluxe's interior is equally impressive, with spacious rooms and panoramic windows looking across the water. The living area is especially grand, with a large open-plan lounge area and dining room. Nearby, the modern kitchen provides all the culinary essentials you need for meal times. Upstairs, you'll find all seven bedrooms, many equipped with private bathrooms complete with luxury hot tubs.