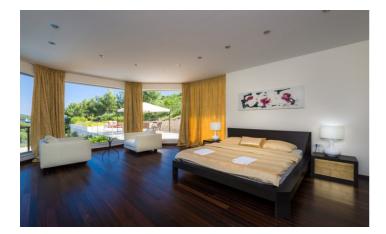

Villa Korcula Deluxe's interior is equally impressive, with spacious rooms and panoramic windows looking across the water. The living area is especially grand, with a large open-plan lounge area and dining room. Nearby, the modern kitchen provides all the culinary essentials you need for meal times. Upstairs, you'll find all seven bedrooms, many equipped with private bathrooms complete with luxury hot tubs.

#### Accommodation

Villa Korcula Deluxe has seven bedrooms across two floors.

#### **Ground Floor**

On the ground floor, there are two bedrooms, each with sea views, and one with access to the pool terrace.