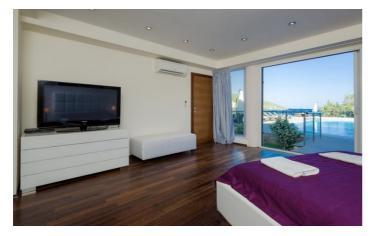

Villa Korcula Deluxe's interior is equally impressive, with spacious rooms and panoramic windows looking across the water. The living area is especially grand, with a large open-plan lounge area and dining room. Nearby, the modern kitchen provides all the culinary essentials you need for meal times. Upstairs, you'll find all seven bedrooms, many equipped with private bathrooms complete with luxury hot tubs.

#### **Ground Floor**

On the ground floor, there are two bedrooms, each with sea views, and one with access to the pool terrace.

#### **First Floor**

On the first floor, there are five bedrooms. To one side, two bedrooms share a bathroom. The other side has three bedrooms, each with an en-suite bathroom, complete with hot tub baths.