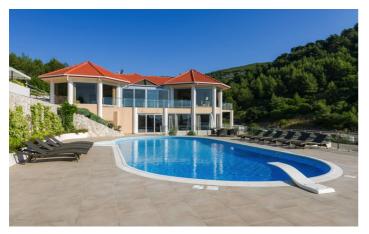

Explore the plethora of outdoor amenities, like the resort-size swimming pool, the sunbathing terrace, or the rustic estate grounds. Or instead, relax in style on one of the balconies and soak up the beautiful Croatian climate. There's also the small pebble beach mere steps from the property should you wish to enjoy a swim in the sea.

## Inclusions

Pool and Beach 

In front of the beach

 $\checkmark$  Outdoor swimming pool