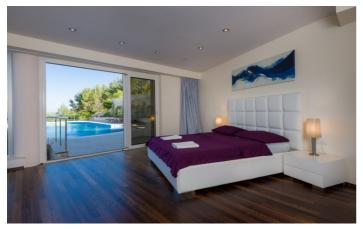

Villa Korcula Deluxe's interior is equally impressive, with spacious rooms and panoramic windows looking across the water. The living area is especially grand, with a large open-plan lounge area and dining room. Nearby, the modern kitchen provides all the culinary essentials you need for meal times. Upstairs, you'll find all seven bedrooms, many equipped with private bathrooms complete with luxury hot tubs.

#### **Ground Floor**

On the ground floor, there are two bedrooms, each with sea views, and one with access to the pool terrace.