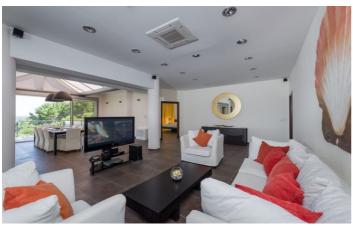

Villa Korcula Deluxe's interior is equally impressive, with spacious rooms and panoramic windows looking across the water. The living area is especially grand, with a large open-plan lounge area and dining room. Nearby, the modern kitchen provides all the culinary essentials you need for meal times. Upstairs, you'll find all seven bedrooms, many equipped with private bathrooms complete with luxury hot tubs.