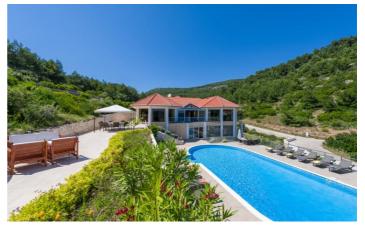

### Overview

Villa Korcula Deluxe is one of Korcula's most impressive mansions, enjoying a prime beachfront location and boasting a spectacular design that's sure to impress. With impressive sea views, serene terraced gardens and a bespoke interior, this remarkable luxury villa is the perfect choice for a Croatian island escape.

Explore the plethora of outdoor amenities, like the resort-size swimming pool, the sunbathing terrace, or the rustic estate grounds. Or instead, relax in style on one of the balconies and soak up the beautiful Croatian climate. There's also the small pebble beach mere steps from the property should you wish to enjoy a swim in the sea.