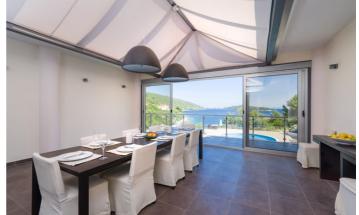

Villa Korcula Deluxe's interior is equally impressive, with spacious rooms and panoramic windows looking across the water. The living area is especially grand, with a large open-plan lounge area and dining room. Nearby, the modern kitchen provides all the culinary essentials you need for meal times. Upstairs, you'll find all seven bedrooms, many equipped with private bathrooms complete with luxury hot tubs.