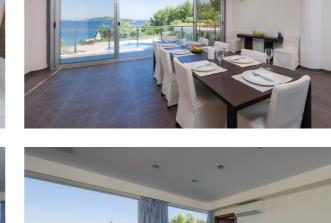

Villa Korcula Deluxe's interior is equally impressive, with spacious rooms and panoramic windows looking across the water. The living area is especially grand, with a large open-plan lounge area and dining room. Nearby, the modern kitchen provides all the culinary essentials you need for meal times. Upstairs, you'll find all seven bedrooms, many equipped with private bathrooms complete with luxury hot tubs.