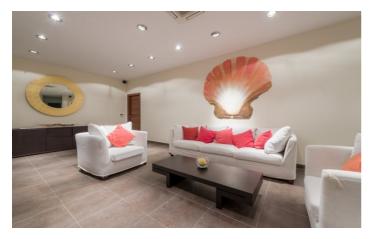

Villa Korcula Deluxe's interior is equally impressive, with spacious rooms and panoramic windows looking across the water. The living area is especially grand, with a large open-plan lounge area and dining room. Nearby, the modern kitchen provides all the culinary essentials you need for meal times. Upstairs, you'll find all seven bedrooms, many equipped with private bathrooms complete with luxury hot tubs.