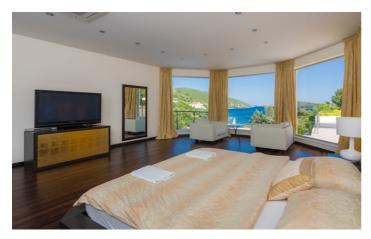

Villa Korcula Deluxe's interior is equally impressive, with spacious rooms and panoramic windows looking across the water. The living area is especially grand, with a large open-plan lounge area and dining room. Nearby, the modern kitchen provides all the culinary essentials you need for meal times. Upstairs, you'll find all seven bedrooms, many equipped with private bathrooms complete with luxury hot tubs.

#### Accommodation

Villa Korcula Deluxe has seven bedrooms across two floors.