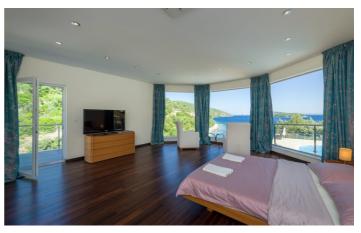

Villa Korcula Deluxe's interior is equally impressive, with spacious rooms and panoramic windows looking across the water. The living area is especially grand, with a large open-plan lounge area and dining room. Nearby, the modern kitchen provides all the culinary essentials you need for meal times. Upstairs, you'll find all seven bedrooms, many equipped with private bathrooms complete with luxury hot tubs.

#### **First Floor**

On the first floor, there are five bedrooms. To one side, two bedrooms share a bathroom. The other side has three bedrooms, each with an en-suite bathroom, complete with hot tub baths.