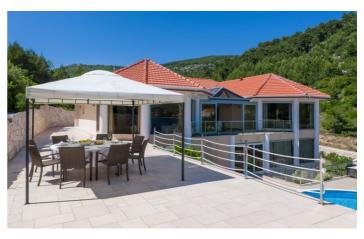

Explore the plethora of outdoor amenities, like the resort-size swimming pool, the sunbathing terrace, or the rustic estate grounds. Or instead, relax in style on one of the balconies and soak up the beautiful Croatian climate. There's also the small pebble beach mere steps from the property should you wish to enjoy a swim in the sea.

# Amenities

- ✓ 7 Bedrooms
- ✓ 5 Bathrooms
- 🗸 Wi-Fi
- ✓ Air-conditioning
- ✓ Satellite TV
- 🗸 Kitchen
- ✓ Living room
- $\checkmark$  Outdoor swimming pool
- ✓ Outdoor terrace
- ✓ Outdoor dining
- $\checkmark$  Mooring for boats up to 35m

## Inclusions

Pool and Beach 

In front of the beach

 $\checkmark$  Outdoor swimming pool