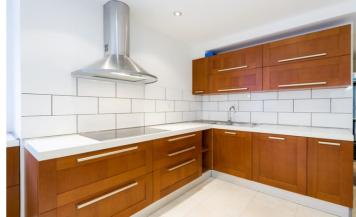

Villa Korcula Deluxe's interior is equally impressive, with spacious rooms and panoramic windows looking across the water. The living area is especially grand, with a large open-plan lounge area and dining room. Nearby, the modern kitchen provides all the culinary essentials you need for meal times. Upstairs, you'll find all seven bedrooms, many equipped with private bathrooms complete with luxury hot tubs.