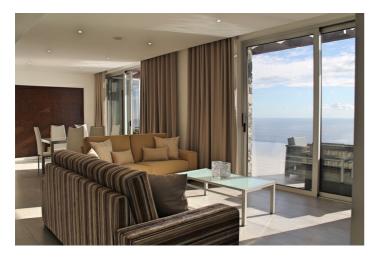

Inside Villa Penhasco you will find a fully equipped contemporary kitchen with all modern amenities, the lounge area is open plan and has a flat screen TV with DVD and a dining table suitable for 6 people with views over the pool and out to sea.