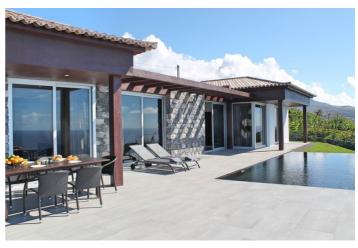

#### Villa Penhasco

Villa Penhasco has outstanding sea-views in a private and secluded cliffside position. This beautiful countryside villa has a private heated pool and contemporary living area including an open plan kitchen and dining area.

#### Overview

Villa Penhasco has outstanding sea-views in a private and secluded cliffside position. This beautiful countryside villa has a private heated pool and contemporary living area including an open plan kitchen and dining area. These areas lead onto a large patio area overlooking the pool and solarium, where stunning panoramic sea views can be enjoyed.

Villa Penhasco is secure and private with an outdoor pool (optionally heated) six sun bed loungers and outdoor dining table, there is also a large built in wood and coal barbecue, so that you can enjoy warm evenings dining

and enjoying the panoramic views.

Within a short walking distance you will find a local supermarket, cafe's and restaurants or slightly further you have Calheta with a sandy beach and beautiful Marina where sailing, diving & fishing is available.