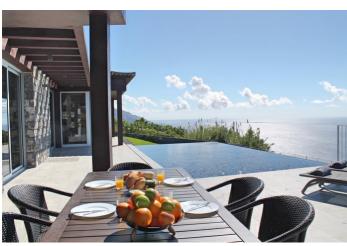

#### Overview

Villa Penhasco has outstanding sea-views in a private and secluded cliffside position. This beautiful countryside villa has a private heated pool and contemporary living area including an open plan kitchen and dining area. These areas lead onto a large patio area overlooking the pool and solarium, where stunning panoramic sea views can be enjoyed.

and enjoying the panoramic views.

Within a short walking distance you will find a local supermarket, cafe's and restaurants or slightly further you have Calheta with a sandy beach and beautiful Marina where sailing, diving & fishing is available.