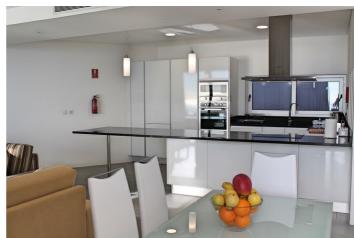

Inside Villa Penhasco you will find a fully equipped contemporary kitchen with all modern amenities, the lounge area is open plan and has a flat screen TV with DVD and a dining table suitable for 6 people with views over the pool and out to sea.