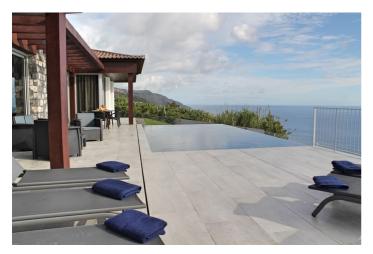

#### Overview

Villa Penhasco has outstanding sea-views in a private and secluded cliffside position. This beautiful countryside villa has a private heated pool and contemporary living area including an open plan kitchen and dining area. These areas lead onto a large patio area overlooking the pool and solarium, where stunning panoramic sea views can be enjoyed.

Villa Penhasco is secure and private with an outdoor pool (optionally heated) six sun bed loungers and outdoor dining table, there is also a large built in wood and coal barbecue, so that you can enjoy warm evenings dining

and enjoying the panoramic views.

Within a short walking distance you will find a local supermarket, cafe's and restaurants or slightly further you have Calheta with a sandy beach and beautiful Marina where sailing, diving & fishing is available.