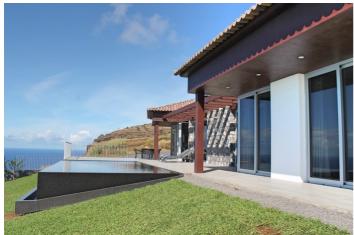

#### Overview

Villa Penhasco has outstanding sea-views in a private and secluded cliffside position. This beautiful countryside villa has a private heated pool and contemporary living area including an open plan kitchen and dining area. These areas lead onto a large patio area overlooking the pool and solarium, where stunning panoramic sea views can be enjoyed.

Villa Penhasco is secure and private with an outdoor pool (optionally heated) six sun bed loungers and outdoor dining table, there is also a large built in wood and coal barbecue, so that you can enjoy warm evenings dining