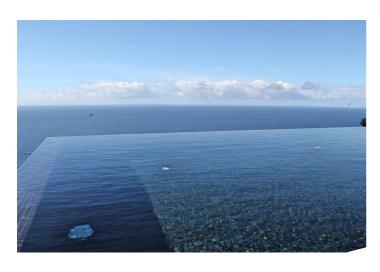

#### Overview

Villa Penhasco has outstanding sea-views in a private and secluded cliffside position. This beautiful countryside villa has a private heated pool and contemporary living area including an open plan kitchen and dining area. These areas lead onto a large patio area overlooking the pool and solarium, where stunning panoramic sea views can be enjoyed.

Villa Penhasco is secure and private with an outdoor pool (optionally heated) six sun bed loungers and outdoor dining table, there is also a large built in wood and coal barbecue, so that you can enjoy warm evenings dining

# Inclusions

Pool & Beach

- The beach is a short drive away
- ✓ The villa has a private swimming pool

Services Included

✓ Change of towels and linen twice a week