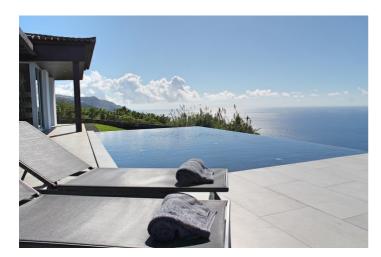

Villa Penhasco is secure and private with an outdoor pool (optionally heated) six sun bed loungers and outdoor dining table, there is also a large built in wood and coal barbecue, so that you can enjoy warm evenings dining

and enjoying the panoramic views.

Within a short walking distance you will find a local supermarket, cafe's and restaurants or slightly further you have Calheta with a sandy beach and beautiful Marina where sailing, diving & fishing is available.