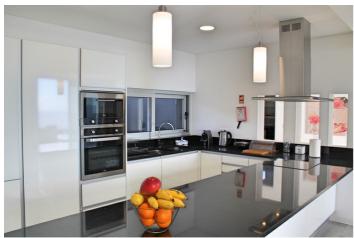

Inside Villa Penhasco you will find a fully equipped contemporary kitchen with all modern amenities, the lounge area is open plan and has a flat screen TV with DVD and a dining table suitable for 6 people with views over the pool and out to sea.