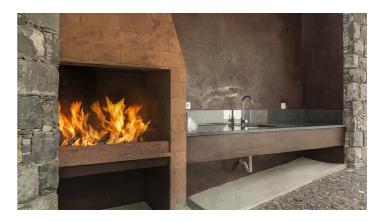

Villa Penhasco is secure and private with an outdoor pool (optionally heated) six sun bed loungers and outdoor dining table, there is also a large built in wood and coal barbecue, so that you can enjoy warm evenings dining