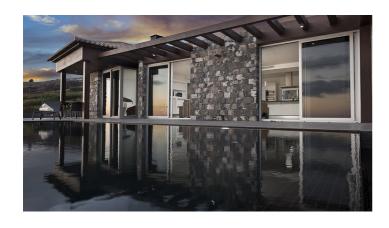

#### Villa Penhasco

Villa Penhasco has outstanding sea-views in a private and secluded cliffside position. This beautiful countryside villa has a private heated pool and contemporary living area including an open plan kitchen and dining area.

#### Overview

Villa Penhasco has outstanding sea-views in a private and secluded cliffside position. This beautiful countryside villa has a private heated pool and contemporary living area including an open plan kitchen and dining area. These areas lead onto a large patio area overlooking the pool and solarium, where stunning panoramic sea views can be enjoyed.

Villa Penhasco is secure and private with an outdoor pool (optionally heated) six sun bed loungers and outdoor dining table, there is also a large built in wood and coal barbecue, so that you can enjoy warm evenings dining