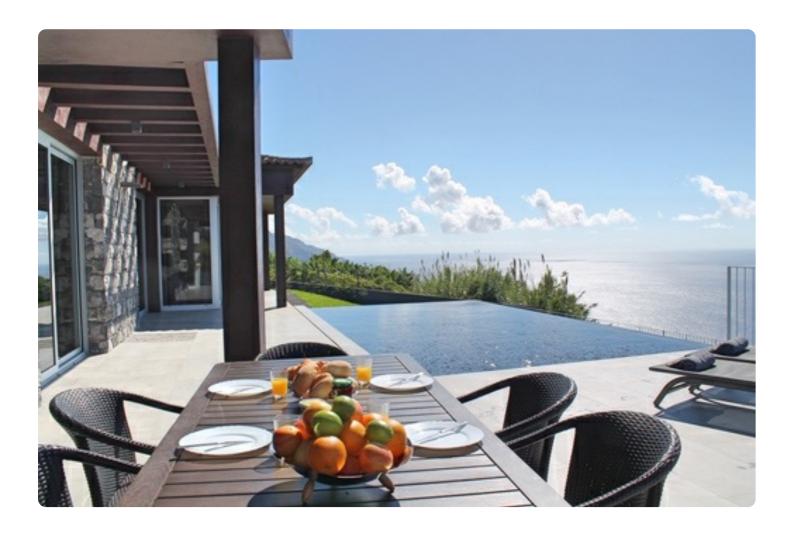

#### Overview

Villa Penhasco has outstanding sea-views in a private and secluded cliffside position. This beautiful countryside villa has a private heated pool and contemporary living area including an open plan kitchen and dining area. These areas lead onto a large patio area overlooking the pool and solarium, where stunning panoramic sea views can be enjoyed.

Inside Villa Penhasco you will find a fully equipped contemporary kitchen with all modern amenities, the lounge area is open plan and has a flat screen TV with DVD and a dining table suitable for 6 people with views over the pool and out to sea.

Villa Penhasco is secure and private with an outdoor pool (optionally heated) six sun bed loungers and outdoor dining table, there is also a large built in wood and coal barbecue, so that you can enjoy warm evenings dining