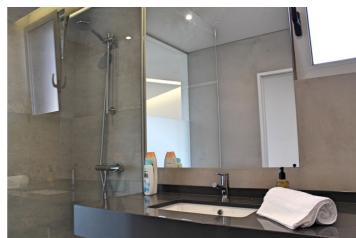

The bedrooms feature air conditioning and benefits from sea views. The master bedroom in the west wing has a double bed and en-suite shower room, whilst the east wing has another double bedroom with en-suite and the third has two single beds with en-suite shower room.

## Amenities

- ✓ Three Bedrooms
- ✓ Three Bathrooms
- Air Conditioning
- ✓ Private Pool
- ✓ Sun Loungers
- Outdoor Dining
- ✓ BBQ
- ✓ Full Kitchen
- ✓ Lounge
- ✓ Satelite TV
- ✓ Private Parking
- ✓ Wifi