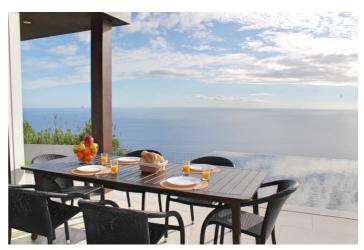

Inside Villa Penhasco you will find a fully equipped contemporary kitchen with all modern amenities, the lounge area is open plan and has a flat screen TV with DVD and a dining table suitable for 6 people with views over the pool and out to sea.

Villa Penhasco is secure and private with an outdoor pool (optionally heated) six sun bed loungers and outdoor dining table, there is also a large built in wood and coal barbecue, so that you can enjoy warm evenings dining