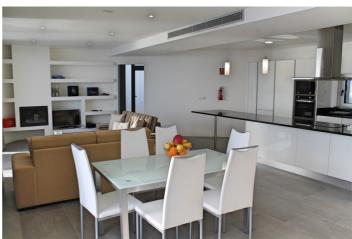

Inside Villa Penhasco you will find a fully equipped contemporary kitchen with all modern amenities, the lounge area is open plan and has a flat screen TV with DVD and a dining table suitable for 6 people with views over the pool and out to sea.

## Amenities

- ✓ Three Bedrooms
- ✓ Three Bathrooms
- Air Conditioning
- ✓ Private Pool
- ✓ Sun Loungers
- Outdoor Dining
- ✓ BBQ
- ✓ Full Kitchen
- ✓ Lounge
- ✓ Satelite TV
- ✓ Private Parking
- ✓ Wifi