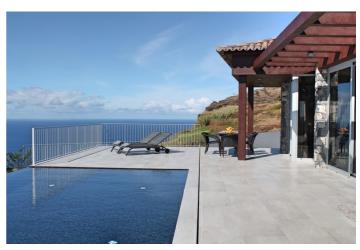

Villa Penhasco is secure and private with an outdoor pool (optionally heated) six sun bed loungers and outdoor dining table, there is also a large built in wood and coal barbecue, so that you can enjoy warm evenings dining

and enjoying the panoramic views.

Within a short walking distance you will find a local supermarket, cafe's and restaurants or slightly further you have Calheta with a sandy beach and beautiful Marina where sailing, diving & fishing is available.