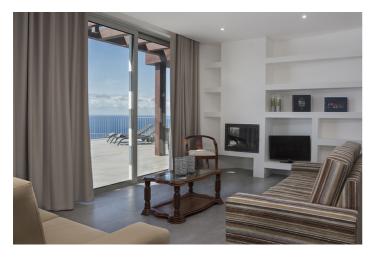

Inside Villa Penhasco you will find a fully equipped contemporary kitchen with all modern amenities, the lounge area is open plan and has a flat screen TV with DVD and a dining table suitable for 6 people with views over the pool and out to sea.