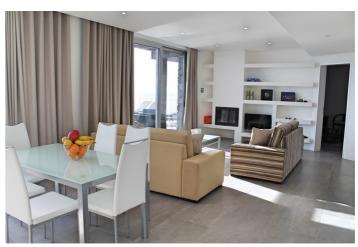

Inside Villa Penhasco you will find a fully equipped contemporary kitchen with all modern amenities, the lounge area is open plan and has a flat screen TV with DVD and a dining table suitable for 6 people with views over the pool and out to sea.