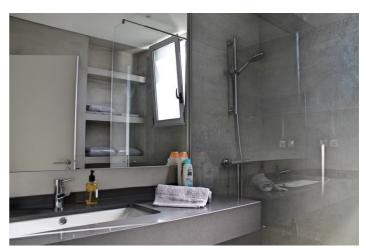

The bedrooms feature air conditioning and benefits from sea views. The master bedroom in the west wing has a double bed and en-suite shower room, whilst the east wing has another double bedroom with en-suite and the third has two single beds with en-suite shower room.

## Amenities

- ✓ Three Bedrooms
- ✓ Three Bathrooms
- Air Conditioning
- ✓ Private Pool
- ✓ Sun Loungers
- Outdoor Dining
- ✓ BBQ
- ✓ Full Kitchen
- ✓ Lounge
- ✓ Satelite TV
- ✓ Private Parking
- ✓ Wifi