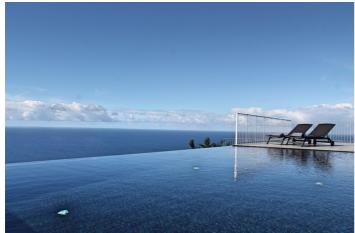

#### Overview

Villa Penhasco has outstanding sea-views in a private and secluded cliffside position. This beautiful countryside villa has a private heated pool and contemporary living area including an open plan kitchen and dining area. These areas lead onto a large patio area overlooking the pool and solarium, where stunning panoramic sea views can be enjoyed.

Villa Penhasco is secure and private with an outdoor pool (optionally heated) six sun bed loungers and outdoor dining table, there is also a large built in wood and coal barbecue, so that you can enjoy warm evenings dining