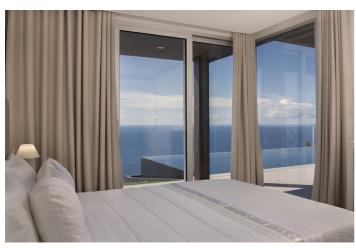

The bedrooms feature air conditioning and benefits from sea views. The master bedroom in the west wing has a double bed and en-suite shower room, whilst the east wing has another double bedroom with en-suite and the third has two single beds with en-suite shower room.