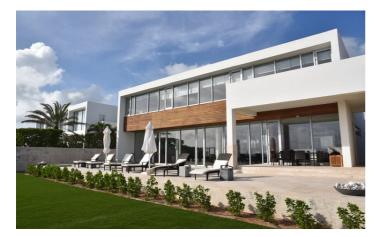

The villa has its own sun-drenched oceanfront terrace with a bi-level dip pool (includes shallow "kiddie" pool), jetted jacuzzi, covered shade pavilion for alfresco dining, built-in Viking gas BBQ grill and stunning panoramic views.

Beaches Edge spans two floors and has been thoughtfully designed to give an open-plan feel, with spacious living room, a fully-equipped kitchen and dining area. Or you may prefer to dine al fresco. Alternatively you may want to venture to the nearby popular West End where there is a range of restaurants and bars.