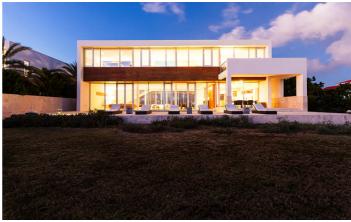

## Beaches Edge

Beaches Edge Anguilla is a five bedroom villa overlooking the indigo waters of Anguilla's Pelican Bay and is surrounded by the most stunning views of the Caribbean Sea and the mountains of St. Martin. A small, quiet beach is just a two-minute walk down a footpath.

#### Overview

Beaches Edge Anguilla is a five bedroom villa overlooking the indigo waters of Anguilla's Pelican Bay and is surrounded by the most stunning views of the Caribbean Sea and the mountains of St. Martin. A small, quiet beach is just a two-minute walk down a footpath.

The residence features floor-to-ceiling glass windows so you can enjoy the stunning ocean views even while inside the property. The home has been exquisitely designed to embrace the captivating surroundings.