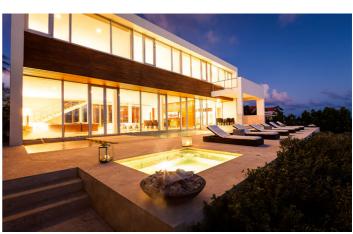

The villa has its own sun-drenched oceanfront terrace with a bi-level dip pool (includes shallow "kiddie" pool), jetted jacuzzi, covered shade pavilion for alfresco dining, built-in Viking gas BBQ grill and stunning panoramic views.