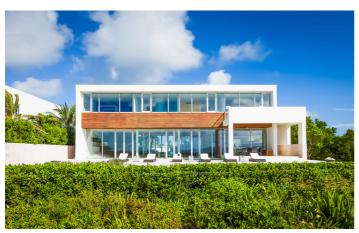

## Beaches Edge

Beaches Edge Anguilla is a five bedroom villa overlooking the indigo waters of Anguilla's Pelican Bay and is surrounded by the most stunning views of the Caribbean Sea and the mountains of St. Martin. A small, quiet beach is just a two-minute walk down a footpath.

#### Overview

Beaches Edge Anguilla is a five bedroom villa overlooking the indigo waters of Anguilla's Pelican Bay and is surrounded by the most stunning views of the Caribbean Sea and the mountains of St. Martin. A small, quiet beach is just a two-minute walk down a footpath.