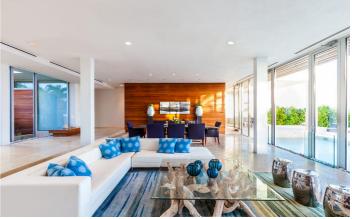

The residence features floor-to-ceiling glass windows so you can enjoy the stunning ocean views even while inside the property. The home has been exquisitely designed to embrace the captivating surroundings.

Beaches Edge spans two floors and has been thoughtfully designed to give an open-plan feel, with spacious living room, a fully-equipped kitchen and dining area. Or you may prefer to dine al fresco. Alternatively you may want to venture to the nearby popular West End where there is a range of restaurants and bars.