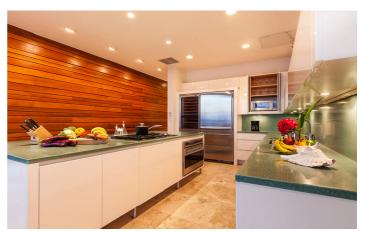

Beaches Edge spans two floors and has been thoughtfully designed to give an open-plan feel, with spacious living room, a fully-equipped kitchen and dining area. Or you may prefer to dine al fresco. Alternatively you may want to venture to the nearby popular West End where there is a range of restaurants and bars.