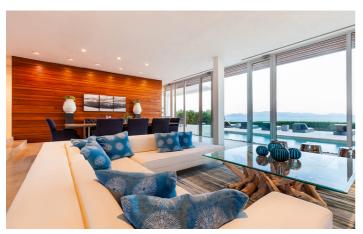

The residence features floor-to-ceiling glass windows so you can enjoy the stunning ocean views even while inside the property. The home has been exquisitely designed to embrace the captivating surroundings.

Beaches Edge spans two floors and has been thoughtfully designed to give an open-plan feel, with spacious living room, a fully-equipped kitchen and dining area. Or you may prefer to dine al fresco. Alternatively you may want to venture to the nearby popular West End where there is a range of restaurants and bars.