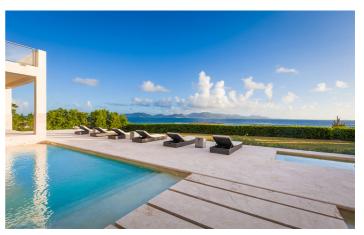

The villa has its own sun-drenched oceanfront terrace with a bi-level dip pool (includes shallow "kiddie" pool), jetted jacuzzi, covered shade pavilion for alfresco dining, built-in Viking gas BBQ grill and stunning panoramic views.