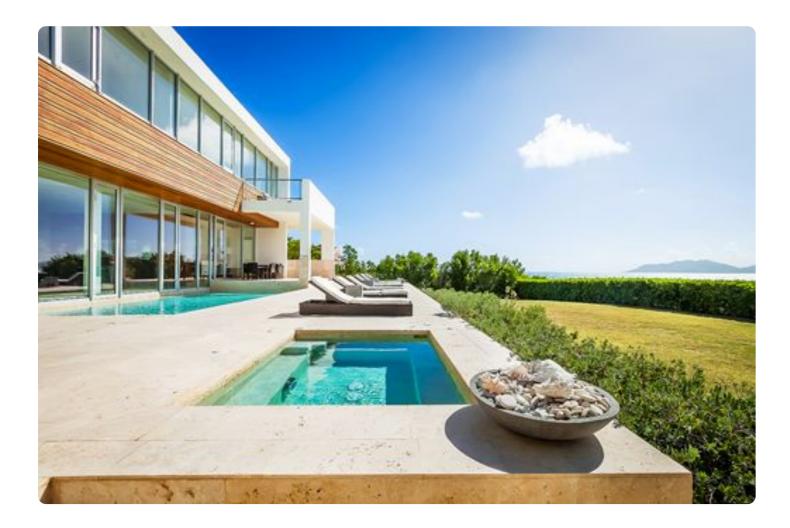

The villa has its own sun-drenched oceanfront terrace with a bi-level dip pool (includes shallow "kiddie" pool), jetted jacuzzi, covered shade pavilion for alfresco dining, built-in Viking gas BBQ grill and stunning panoramic views.

The residence features floor-to-ceiling glass windows so you can enjoy the stunning ocean views even while inside the property. The home has been exquisitely designed to embrace the captivating surroundings.