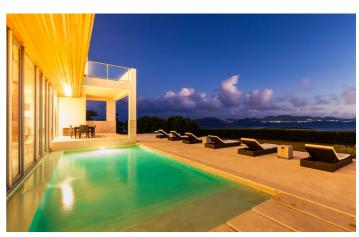

The villa has its own sun-drenched oceanfront terrace with a bi-level dip pool (includes shallow "kiddie" pool), jetted jacuzzi, covered shade pavilion for alfresco dining, built-in Viking gas BBQ grill and stunning panoramic views.

The residence features floor-to-ceiling glass windows so you can enjoy the stunning ocean views even while inside the property. The home has been exquisitely designed to embrace the captivating surroundings.