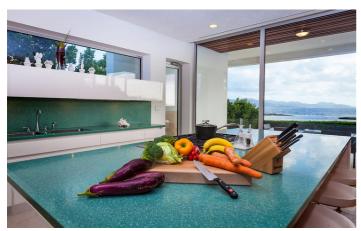

Beaches Edge spans two floors and has been thoughtfully designed to give an open-plan feel, with spacious living room, a fully-equipped kitchen and dining area. Or you may prefer to dine al fresco. Alternatively you may want to venture to the nearby popular West End where there is a range of restaurants and bars.

### Amenities

- ✓ Five Bedrooms
- ✓ Five Bathrooms
- ✓ Waterfront with access to a small beach
- ✓ High Speed Internet / wireless
- ✓ Gym in the west villa
- ✓ Outdoor Pool at each villa
- ✓ Daily housekeeping
- ✓ Central Air Conditioning throughout
- ✓ Ceiling Fan throughout
- ✓ Outside Dinning
- ✓ Media Entertainment Flat Screen TV, Cable TV, DVD player
- ✓ Jacuzzi in each villa
- $\checkmark$  Bathrobes and Slippers
- ✓ Viking BBQ grill
- ✓ Concierge services
- ✓ Gourmet kitchens
- ✓ Meet and greet service
- ✓ Children Welcome
- ✓ Chef on request