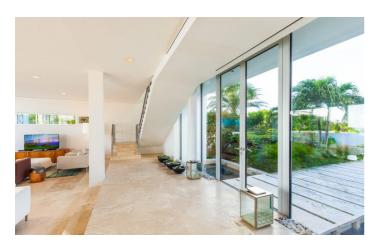

The residence features floor-to-ceiling glass windows so you can enjoy the stunning ocean views even while inside the property. The home has been exquisitely designed to embrace the captivating surroundings.

Beaches Edge spans two floors and has been thoughtfully designed to give an open-plan feel, with spacious living room, a fully-equipped kitchen and dining area. Or you may prefer to dine al fresco. Alternatively you may want to venture to the nearby popular West End where there is a range of restaurants and bars.