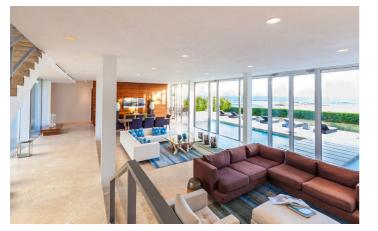

The residence features floor-to-ceiling glass windows so you can enjoy the stunning ocean views even while inside the property. The home has been exquisitely designed to embrace the captivating surroundings.

Beaches Edge spans two floors and has been thoughtfully designed to give an open-plan feel, with spacious living room, a fully-equipped kitchen and dining area. Or you may prefer to dine al fresco. Alternatively you may want to venture to the nearby popular West End where there is a range of restaurants and bars.