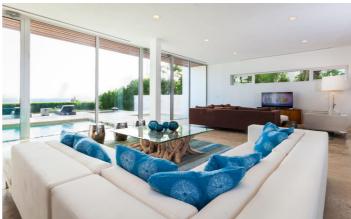

The residence features floor-to-ceiling glass windows so you can enjoy the stunning ocean views even while inside the property. The home has been exquisitely designed to embrace the captivating surroundings.

Beaches Edge spans two floors and has been thoughtfully designed to give an open-plan feel, with spacious living room, a fully-equipped kitchen and dining area. Or you may prefer to dine al fresco. Alternatively you may want to venture to the nearby popular West End where there is a range of restaurants and bars.