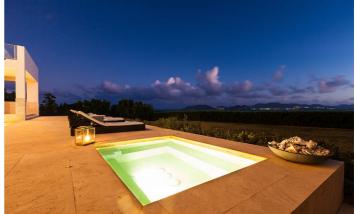

The villa has its own sun-drenched oceanfront terrace with a bi-level dip pool (includes shallow "kiddie" pool), jetted jacuzzi, covered shade pavilion for alfresco dining, built-in Viking gas BBQ grill and stunning panoramic views.