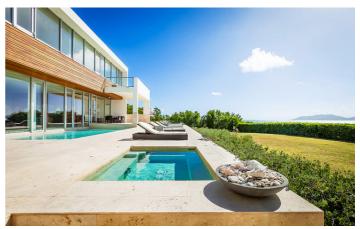

The villa has its own sun-drenched oceanfront terrace with a bi-level dip pool (includes shallow "kiddie" pool), jetted jacuzzi, covered shade pavilion for alfresco dining, built-in Viking gas BBQ grill and stunning panoramic views.

## Inclusions

Pool & Beach

✓ Private Pool

✓ Short walk to beach

Staff

- ✓ Concierge service
- ✓ Housekeeper