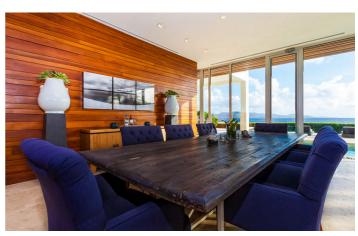

Beaches Edge spans two floors and has been thoughtfully designed to give an open-plan feel, with spacious living room, a fully-equipped kitchen and dining area. Or you may prefer to dine al fresco. Alternatively you may want to venture to the nearby popular West End where there is a range of restaurants and bars.