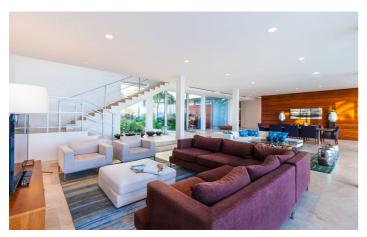

Beaches Edge spans two floors and has been thoughtfully designed to give an open-plan feel, with spacious living room, a fully-equipped kitchen and dining area. Or you may prefer to dine al fresco. Alternatively you may want to venture to the nearby popular West End where there is a range of restaurants and bars.