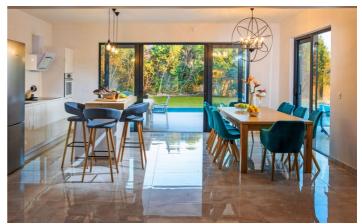

On the ground floor has also a living area, fully equipped kitchen, one bedroom with ensuite bathroom and a shared toilet. On the upper level is the rest of the bedrooms with private en-suite bathrooms with shower. All rooms have a king-size bed and a balcony.