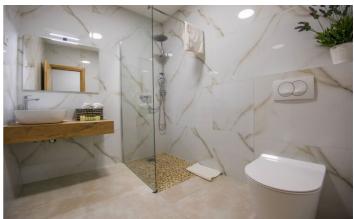

On the ground floor has also a living area, fully equipped kitchen, one bedroom with ensuite bathroom and a shared toilet. On the upper level is the rest of the bedrooms with private en-suite bathrooms with shower. All rooms have a king-size bed and a balcony.

### Amenities

|     | Five | had | roo | mc |
|-----|------|-----|-----|----|
| . / | FIVE | neo | roo | ms |

- Five bathrooms
- Air conditioning
- ✓ Living room
- ✓ WiFi
- ✓ Indoor dining
- ✓ Kitchen
- ✓ TV
- Washing machine
- ✓ Safe
- ✓ Swimming pool
- ✓ Alfresco dining
- ✓ Terrace
- ✓ Outdoor shower
- ✓ BBQ
- ✓ Playground for children
- √ 500 metres to the beach