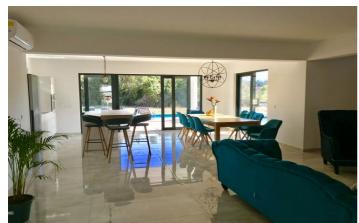

On the ground floor has also a living area, fully equipped kitchen, one bedroom with ensuite bathroom and a shared toilet. On the upper level is the rest of the bedrooms with private en-suite bathrooms with shower. All rooms have a king-size bed and a balcony.