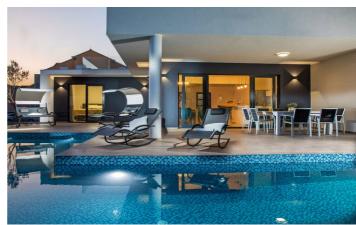

## Villa Anya

Enjoy the magical beauties of Dubrovnik and stay in Villa Anya. This Villa with infinity pool fits up to 12 people and is 500 m from sea away. The villa has an infinity pool, huge patio fitted with sun loungers as well as a barbecue and outdoor dining place.

#### Overview

Enjoy the magical beauties of Dubrovnik and stay in Villa Anya. This Villa with infinity pool fits up to 12 people and is 500 m from sea away. The villa has an infinity pool, huge patio fitted with sun loungers as well as a barbecue and outdoor dining place.

On the ground floor has also a living area, fully equipped kitchen, one bedroom with ensuite bathroom and a shared toilet. On the upper level is the rest of the bedrooms with private en-suite bathrooms with shower. All rooms have a king-size bed and a balcony.