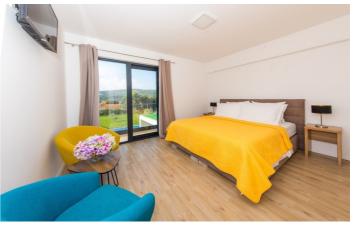

On the ground floor has also a living area, fully equipped kitchen, one bedroom with ensuite bathroom and a shared toilet. On the upper level is the rest of the bedrooms with private en-suite bathrooms with shower. All rooms have a king-size bed and a balcony.

Dubrovnik is reachable within less than 10 minute's drive. Dubrovnik is surely worth a visit and you will not be disappointed.

Bedroom 1: king-size bed, en-suite bathroom, terrace, park view

Bedroom 2: king-size bed, en-suite bathroom, balcony, park view

Bedroom 3: king-size bed, en-suite bathroom, balcony, park view

Bedroom 4: king-size bed, en-suite bathroom, balcony, park view

Bedroom 5: king-size bed, en-suite bathroom, balcony, park view