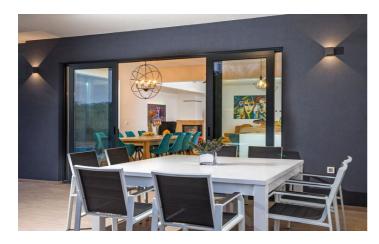

On the ground floor has also a living area, fully equipped kitchen, one bedroom with ensuite bathroom and a shared toilet. On the upper level is the rest of the bedrooms with private en-suite bathrooms with shower. All rooms have a king-size bed and a balcony.

### Amenities

|     | Five | had | roo | mc |
|-----|------|-----|-----|----|
| . / | FIVE | neo | roo | ms |

- Five bathrooms
- Air conditioning
- ✓ Living room
- ✓ WiFi
- ✓ Indoor dining
- ✓ Kitchen
- ✓ TV
- Washing machine
- ✓ Safe
- ✓ Swimming pool
- ✓ Alfresco dining
- ✓ Terrace
- ✓ Outdoor shower
- ✓ BBQ
- ✓ Playground for children
- √ 500 metres to the beach