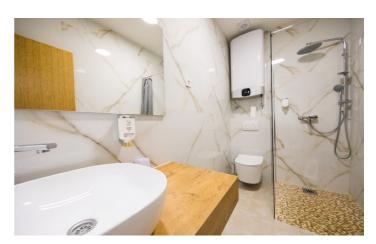

On the ground floor has also a living area, fully equipped kitchen, one bedroom with ensuite bathroom and a shared toilet. On the upper level is the rest of the bedrooms with private en-suite bathrooms with shower. All rooms have a king-size bed and a balcony.

### Amenities

|     | Five | had | roo | mc |
|-----|------|-----|-----|----|
| . / | FIVE | neo | roo | ms |

- Five bathrooms
- Air conditioning
- ✓ Living room
- ✓ WiFi
- ✓ Indoor dining
- ✓ Kitchen
- ✓ TV
- Washing machine
- ✓ Safe
- ✓ Swimming pool
- ✓ Alfresco dining
- ✓ Terrace
- ✓ Outdoor shower
- ✓ BBQ
- ✓ Playground for children
- √ 500 metres to the beach