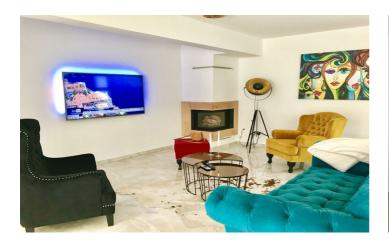

On the ground floor has also a living area, fully equipped kitchen, one bedroom with ensuite bathroom and a shared toilet. On the upper level is the rest of the bedrooms with private en-suite bathrooms with shower. All rooms have a king-size bed and a balcony.