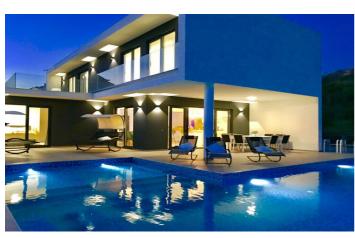

## Villa Anya

Enjoy the magical beauties of Dubrovnik and stay in Villa Anya. This Villa with infinity pool fits up to 12 people and is 500 m from sea away. The villa has an infinity pool, huge patio fitted with sun loungers as well as a barbecue and outdoor dining place.

#### Overview

Enjoy the magical beauties of Dubrovnik and stay in Villa Anya. This Villa with infinity pool fits up to 12 people and is 500 m from sea away. The villa has an infinity pool, huge patio fitted with sun loungers as well as a barbecue and outdoor dining place.

Villa Anya has a playground for children and secured parking for your car. This Villa is perfect for bigger groups or even two families who travel together. The surrounding is quiet and offers privacy.