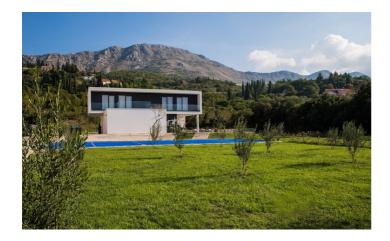

## Villa Anya

Enjoy the magical beauties of Dubrovnik and stay in Villa Anya. This Villa with infinity pool fits up to 12 people and is 500 m from sea away. The villa has an infinity pool, huge patio fitted with sun loungers as well as a barbecue and outdoor dining place.

#### Overview

Enjoy the magical beauties of Dubrovnik and stay in Villa Anya. This Villa with infinity pool fits up to 12 people and is 500 m from sea away. The villa has an infinity pool, huge patio fitted with sun loungers as well as a barbecue and outdoor dining place.