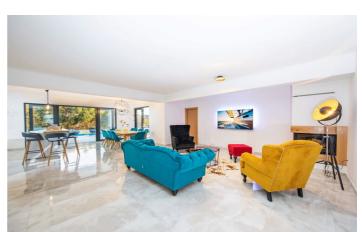

On the ground floor has also a living area, fully equipped kitchen, one bedroom with ensuite bathroom and a shared toilet. On the upper level is the rest of the bedrooms with private en-suite bathrooms with shower. All rooms have a king-size bed and a balcony.