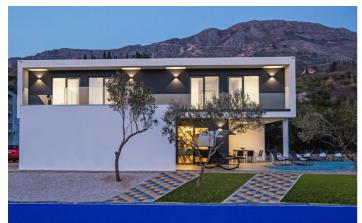

## Villa Anya

Enjoy the magical beauties of Dubrovnik and stay in Villa Anya. This Villa with infinity pool fits up to 12 people and is 500 m from sea away. The villa has an infinity pool, huge patio fitted with sun loungers as well as a barbecue and outdoor dining place.

#### Overview

Enjoy the magical beauties of Dubrovnik and stay in Villa Anya. This Villa with infinity pool fits up to 12 people and is 500 m from sea away. The villa has an infinity pool, huge patio fitted with sun loungers as well as a barbecue and outdoor dining place.