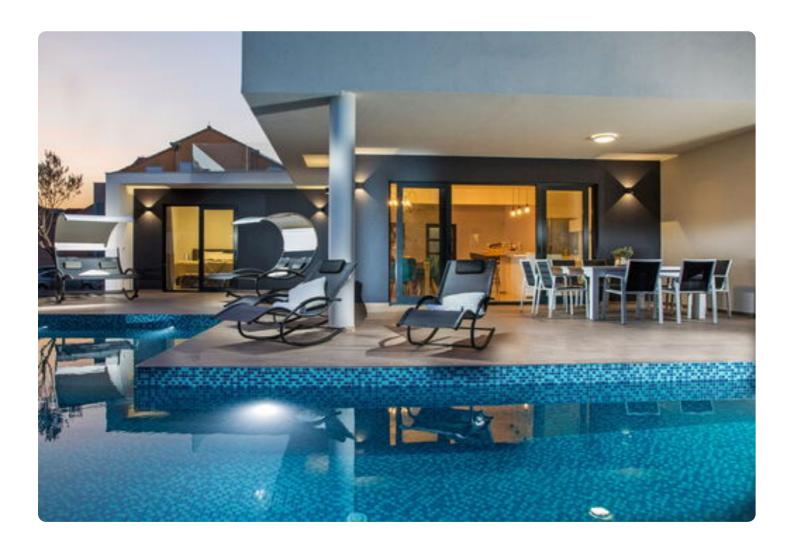

## Villa Anya

Enjoy the magical beauties of Dubrovnik and stay in Villa Anya. This Villa with infinity pool fits up to 12 people and is 500 m from sea away. The villa has an infinity pool, huge patio fitted with sun loungers as well as a barbecue and outdoor dining place.

#### Overview

Enjoy the magical beauties of Dubrovnik and stay in Villa Anya. This Villa with infinity pool fits up to 12 people and is 500 m from sea away. The villa has an infinity pool, huge patio fitted with sun loungers as well as a barbecue and outdoor dining place.

Villa Anya has a playground for children and secured parking for your car. This Villa is perfect for bigger groups or even two families who travel together. The surrounding is quiet and offers privacy.