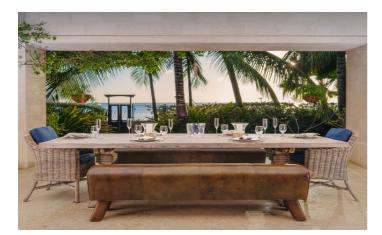

The property has been decorated to the highest standard, with an eclectic mix of furnishings and art work. The open plan living and dining area boasts a large TV, comfortable sofas and a stunning view of the Caribbean Sea. A full kitchen is the perfect place to prepare your dinners, having had the in house cook present breakfast and lunch.

The fourth bedroom is located in a separate cottage, ideal for those wanting some extra independence. The cottage features a king bed with ensuite, separate living area, kitchen and private terrace .

Spend your days at Wimoweh relaxing either by the private pool or swimming in the sea directly outside the villa. The outdoor dining area is perfect for enjoying alfresco meals cooked on the BBQ.