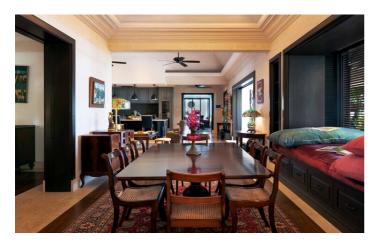

The property has been decorated to the highest standard, with an eclectic mix of furnishings and art work. The open plan living and dining area boasts a large TV, comfortable sofas and a stunning view of the Caribbean Sea. A full kitchen is the perfect place to prepare your dinners, having had the in house cook present breakfast and lunch.