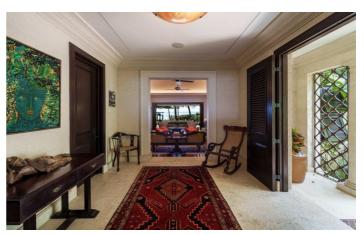

The property has been decorated to the highest standard, with an eclectic mix of furnishings and art work. The open plan living and dining area boasts a large TV, comfortable sofas and a stunning view of the Caribbean Sea. A full kitchen is the perfect place to prepare your dinners, having had the in house cook present breakfast and lunch.