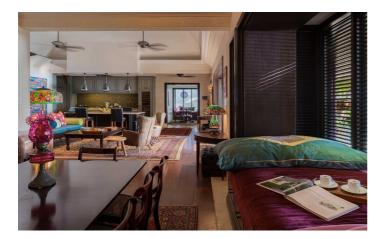

The property has been decorated to the highest standard, with an eclectic mix of furnishings and art work. The open plan living and dining area boasts a large TV, comfortable sofas and a stunning view of the Caribbean Sea. A full kitchen is the perfect place to prepare your dinners, having had the in house cook present breakfast and lunch.