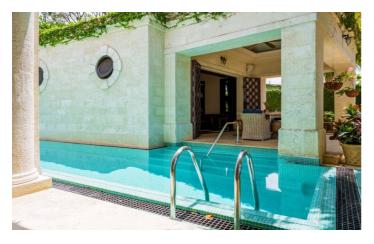

The fourth bedroom is located in a separate cottage, ideal for those wanting some extra independence. The cottage features a king bed with ensuite, separate living area, kitchen and private terrace .

Spend your days at Wimoweh relaxing either by the private pool or swimming in the sea directly outside the villa. The outdoor dining area is perfect for enjoying alfresco meals cooked on the BBQ.

# Inclusions

- Pool & Beach
- ✓ Private Pool
- ✓ Beachfront