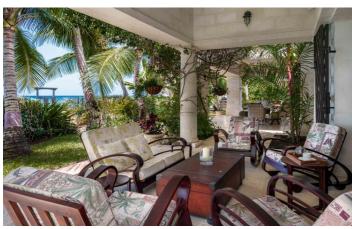

The property has been decorated to the highest standard, with an eclectic mix of furnishings and art work. The open plan living and dining area boasts a large TV, comfortable sofas and a stunning view of the Caribbean Sea. A full kitchen is the perfect place to prepare your dinners, having had the in house cook present breakfast and lunch.

The fourth bedroom is located in a separate cottage, ideal for those wanting some extra independence. The cottage features a king bed with ensuite, separate living area, kitchen and private terrace .

Spend your days at Wimoweh relaxing either by the private pool or swimming in the sea directly outside the villa. The outdoor dining area is perfect for enjoying alfresco meals cooked on the BBQ.