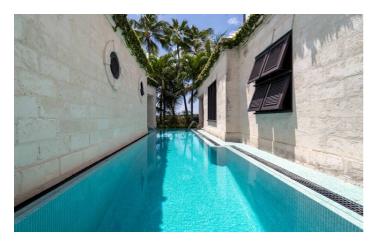

The fourth bedroom is located in a separate cottage, ideal for those wanting some extra independence. The cottage features a king bed with ensuite, separate living area, kitchen and private terrace .

Spend your days at Wimoweh relaxing either by the private pool or swimming in the sea directly outside the villa. The outdoor dining area is perfect for enjoying alfresco meals cooked on the BBQ.

#### Amenities

- ✓ Four Bedrooms
- ✓ Four Bathrooms
- ✓ Air Conditioned Bedrooms
- ✓ Ceiling Fans
- ✓ Private Pool
- Outdoor Jacuzzi
- ✓ Outdoor Furniture
- ✓ Outdoor Dining
- 🗸 BBQ
- 🗸 Lounge
- 🗸 Full Kitchen
- Laundry Facilities
- ✓ Private Parking
- 🗸 Wifi

# Inclusions

- Pool & Beach
- ✓ Private Pool
- ✓ Beachfront