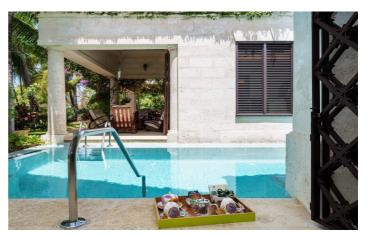

The fourth bedroom is located in a separate cottage, ideal for those wanting some extra independence. The cottage features a king bed with ensuite, separate living area, kitchen and private terrace .

Spend your days at Wimoweh relaxing either by the private pool or swimming in the sea directly outside the villa. The outdoor dining area is perfect for enjoying alfresco meals cooked on the BBQ.

#### Amenities

- ✓ Four Bedrooms
- ✓ Four Bathrooms
- ✓ Air Conditioned Bedrooms
- ✓ Ceiling Fans
- ✓ Private Pool
- Outdoor Jacuzzi
- ✓ Outdoor Furniture
- ✓ Outdoor Dining
- 🗸 BBQ
- 🗸 Lounge
- 🗸 Full Kitchen
- Laundry Facilities
- ✓ Private Parking
- 🗸 Wifi

# Inclusions

- Pool & Beach
- ✓ Private Pool
- ✓ Beachfront