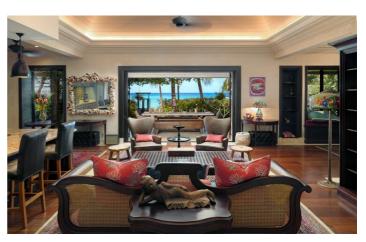

The property has been decorated to the highest standard, with an eclectic mix of furnishings and art work. The open plan living and dining area boasts a large TV, comfortable sofas and a stunning view of the Caribbean Sea. A full kitchen is the perfect place to prepare your dinners, having had the in house cook present breakfast and lunch.