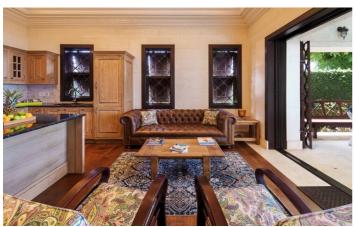

The property has been decorated to the highest standard, with an eclectic mix of furnishings and art work. The open plan living and dining area boasts a large TV, comfortable sofas and a stunning view of the Caribbean Sea. A full kitchen is the perfect place to prepare your dinners, having had the in house cook present breakfast and lunch.