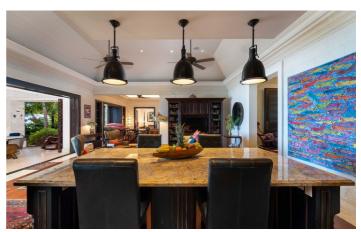

The property has been decorated to the highest standard, with an eclectic mix of furnishings and art work. The open plan living and dining area boasts a large TV, comfortable sofas and a stunning view of the Caribbean Sea. A full kitchen is the perfect place to prepare your dinners, having had the in house cook present breakfast and lunch.