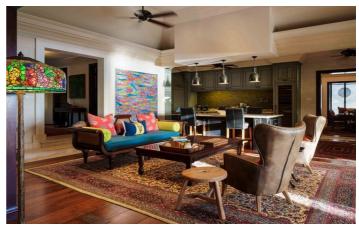

The property has been decorated to the highest standard, with an eclectic mix of furnishings and art work. The open plan living and dining area boasts a large TV, comfortable sofas and a stunning view of the Caribbean Sea. A full kitchen is the perfect place to prepare your dinners, having had the in house cook present breakfast and lunch.