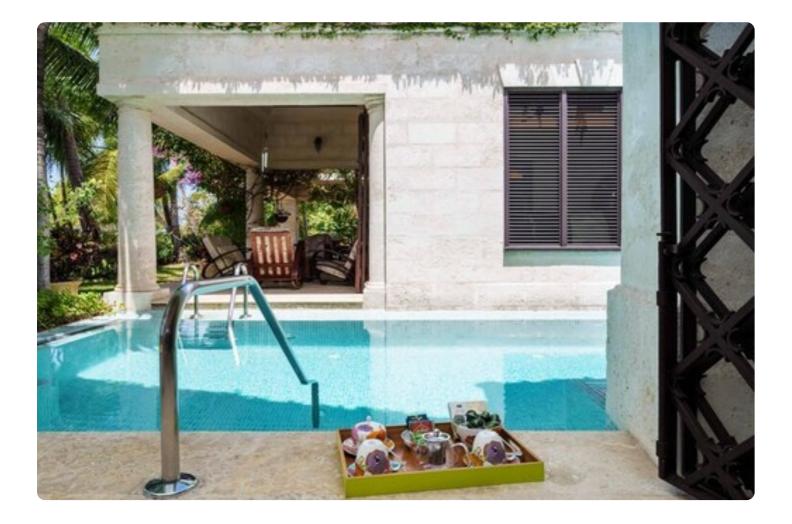

Three bedrooms are located within the main house and each boast a spectacular view of the ocean. Two of the bedrooms have access to the pool terrace and all rooms have air conditioning and and ensuite bathroom. The master bedroom is something very special, with direct steps to an outdoor jacuzzi.

#### Amenities

- ✓ Four Bedrooms
- ✓ Four Bathrooms
- ✓ Air Conditioned Bedrooms
- ✓ Ceiling Fans
- ✓ Private Pool
- Outdoor Jacuzzi
- ✓ Outdoor Furniture
- ✓ Outdoor Dining
- 🗸 BBQ
- 🗸 Lounge
- 🗸 Full Kitchen
- Laundry Facilities
- ✓ Private Parking
- 🗸 Wifi

# Inclusions

- Pool & Beach
- ✓ Private Pool
- ✓ Beachfront