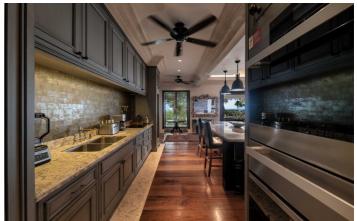

The property has been decorated to the highest standard, with an eclectic mix of furnishings and art work. The open plan living and dining area boasts a large TV, comfortable sofas and a stunning view of the Caribbean Sea. A full kitchen is the perfect place to prepare your dinners, having had the in house cook present breakfast and lunch.