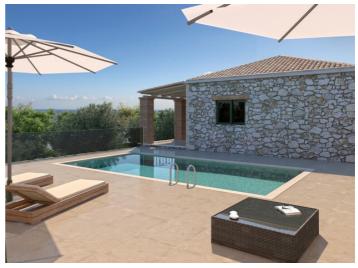

Outside, the villa enjoys a newly added private swimming pool surrounded by extensive sunbathing terraces. The views over the sea and Marathonisi Island are truly amazing, both day and night. The pool measures 8m x 4m (depth 1.4m) and is equipped with comfortable sun beds. Outdoor dining area and barbecue are also available for the guests to enjoy.