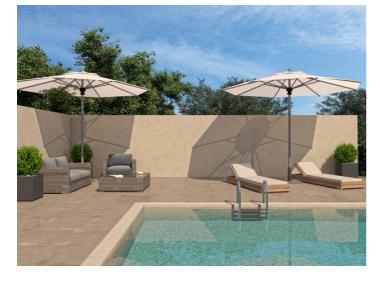

Outside, the villa enjoys a newly added private swimming pool surrounded by extensive sunbathing terraces. The views over the sea and Marathonisi Island are truly amazing, both day and night. The pool measures 8m x 4m (depth 1.4m) and is equipped with comfortable sun beds. Outdoor dining area and barbecue are also available for the guests to enjoy.