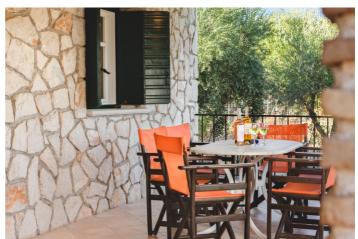

Inside, the villa is set over one floor and has been finished to a good standard in Zakynthian style. There is a spacious and inviting lounge (satellite TV, one single sofa bed, one double sofa bed, wi-fi internet) with open plan kitchen (fully equipped with all the essentials for a self-catering holiday) as well as 2 bedrooms and one family shower room. The bedrooms are respectively a double and a twin, both spacious and with generously sized wardrobes. Spacious terraces provide beautiful views over the terraces and the gardens.

Outside, the villa enjoys a newly added private swimming pool surrounded by extensive sunbathing terraces. The views over the sea and Marathonisi Island are truly amazing, both day and night. The pool measures 8m x 4m (depth 1.4m) and is equipped with comfortable sun beds. Outdoor dining area and barbecue are also available for the guests to enjoy.