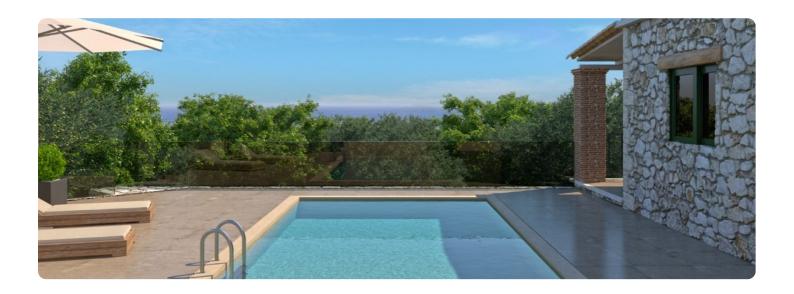

Outside, the villa enjoys a newly added private swimming pool surrounded by extensive sunbathing terraces. The views over the sea and Marathonisi Island are truly amazing, both day and night. The pool measures 8m x 4m (depth 1.4m) and is equipped with comfortable sun beds. Outdoor dining area and barbecue are also available for the guests to enjoy.