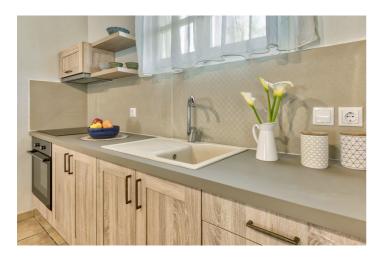

Inside, the villa is set over one floor and has been finished to a good standard in Zakynthian style. There is a spacious and inviting lounge (satellite TV, one single sofa bed, one double sofa bed, wi-fi internet) with open plan kitchen (fully equipped with all the essentials for a self-catering holiday) as well as 2 bedrooms and one family shower room. The bedrooms are respectively a double and a twin, both spacious and with generously sized wardrobes. Spacious terraces provide beautiful views over the terraces and the gardens.