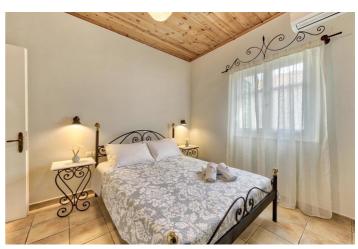

Inside, the villa is set over one floor and has been finished to a good standard in Zakynthian style. There is a spacious and inviting lounge (satellite TV, one single sofa bed, one double sofa bed, wi-fi internet) with open plan kitchen (fully equipped with all the essentials for a self-catering holiday) as well as 2 bedrooms and one family shower room. The bedrooms are respectively a double and a twin, both spacious and with generously sized wardrobes. Spacious terraces provide beautiful views over the terraces and the gardens.