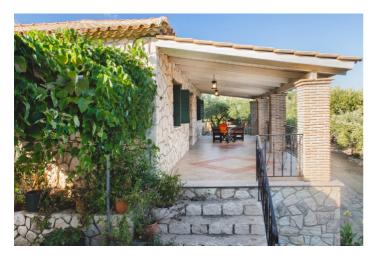

Inside, the villa is set over one floor and has been finished to a good standard in Zakynthian style. There is a spacious and inviting lounge (satellite TV, one single sofa bed, one double sofa bed, wi-fi internet) with open plan kitchen (fully equipped with all the essentials for a self-catering holiday) as well as 2 bedrooms and one family shower room. The bedrooms are respectively a double and a twin, both spacious and with generously sized wardrobes. Spacious terraces provide beautiful views over the terraces and the gardens.