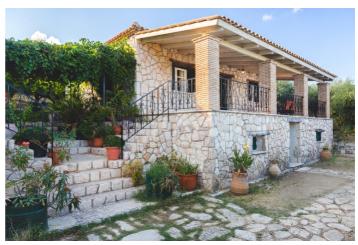

### Villa Reni

Villa Reni is a quaint and welcoming 2-bedroomed villa with private pool, enjoying a privileged location in the area of Marathias, close to Limni Keri. Providing the most amazing views over the sea and Marathonisi Island, Villa Reni can sleep up to 6 guests in air-conditioned interiors.

Inside, the villa is set over one floor and has been finished to a good standard in Zakynthian style. There is a spacious and inviting lounge (satellite TV, one single sofa bed, one double sofa bed, wi-fi internet) with open plan kitchen (fully equipped with all the essentials for a self-catering holiday) as well as 2 bedrooms and one family shower room. The bedrooms are respectively a double and a twin, both spacious and with generously sized wardrobes. Spacious terraces provide beautiful views over the terraces and the gardens.

Outside, the villa enjoys a newly added private swimming pool surrounded by extensive sunbathing terraces. The views over the sea and Marathonisi Island are truly amazing, both day and night. The pool measures 8m x 4m (depth 1.4m) and is equipped with comfortable sun beds. Outdoor dining area and barbecue are also available for the guests to enjoy.