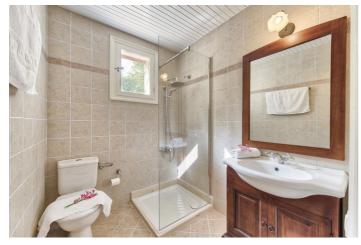

Inside, the villa is set over one floor and has been finished to a good standard in Zakynthian style. There is a spacious and inviting lounge (satellite TV, one single sofa bed, one double sofa bed, wi-fi internet) with open plan kitchen (fully equipped with all the essentials for a self-catering holiday) as well as 2 bedrooms and one family shower room. The bedrooms are respectively a double and a twin, both spacious and with generously sized wardrobes. Spacious terraces provide beautiful views over the terraces and the gardens.