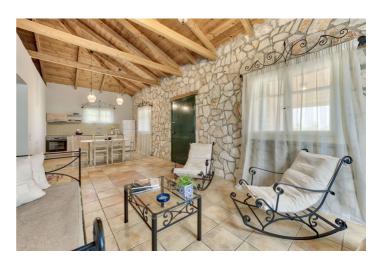

Inside, the villa is set over one floor and has been finished to a good standard in Zakynthian style. There is a spacious and inviting lounge (satellite TV, one single sofa bed, one double sofa bed, wi-fi internet) with open plan kitchen (fully equipped with all the essentials for a self-catering holiday) as well as 2 bedrooms and one family shower room. The bedrooms are respectively a double and a twin, both spacious and with generously sized wardrobes. Spacious terraces provide beautiful views over the terraces and the gardens.