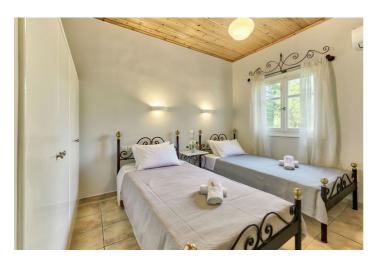

Inside, the villa is set over one floor and has been finished to a good standard in Zakynthian style. There is a spacious and inviting lounge (satellite TV, one single sofa bed, one double sofa bed, wi-fi internet) with open plan kitchen (fully equipped with all the essentials for a self-catering holiday) as well as 2 bedrooms and one family shower room. The bedrooms are respectively a double and a twin, both spacious and with generously sized wardrobes. Spacious terraces provide beautiful views over the terraces and the gardens.