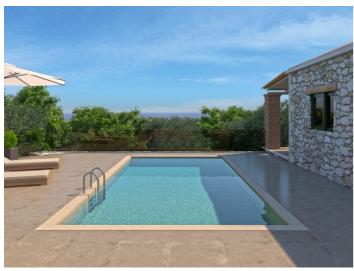

Outside, the villa enjoys a newly added private swimming pool surrounded by extensive sunbathing terraces. The views over the sea and Marathonisi Island are truly amazing, both day and night. The pool measures 8m x 4m (depth 1.4m) and is equipped with comfortable sun beds. Outdoor dining area and barbecue are also available for the guests to enjoy.