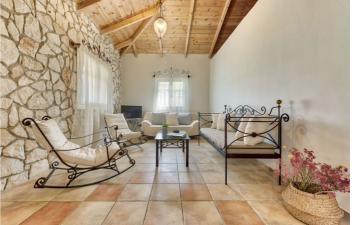

Inside, the villa is set over one floor and has been finished to a good standard in Zakynthian style. There is a spacious and inviting lounge (satellite TV, one single sofa bed, one double sofa bed, wi-fi internet) with open plan kitchen (fully equipped with all the essentials for a self-catering holiday) as well as 2 bedrooms and one family shower room. The bedrooms are respectively a double and a twin, both spacious and with generously sized wardrobes. Spacious terraces provide beautiful views over the terraces and the gardens.