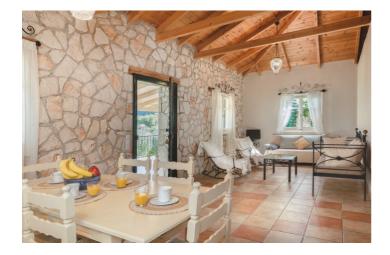

Inside, the villa is set over one floor and has been finished to a good standard in Zakynthian style. There is a spacious and inviting lounge (satellite TV, one single sofa bed, one double sofa bed, wi-fi internet) with open plan kitchen (fully equipped with all the essentials for a self-catering holiday) as well as 2 bedrooms and one family shower room. The bedrooms are respectively a double and a twin, both spacious and with generously sized wardrobes. Spacious terraces provide beautiful views over the terraces and the gardens.