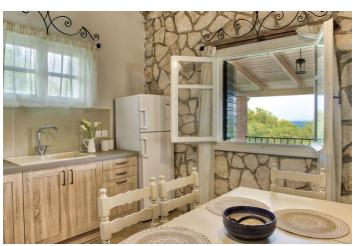

Inside, the villa is set over one floor and has been finished to a good standard in Zakynthian style. There is a spacious and inviting lounge (satellite TV, one single sofa bed, one double sofa bed, wi-fi internet) with open plan kitchen (fully equipped with all the essentials for a self-catering holiday) as well as 2 bedrooms and one family shower room. The bedrooms are respectively a double and a twin, both spacious and with generously sized wardrobes. Spacious terraces provide beautiful views over the terraces and the gardens.