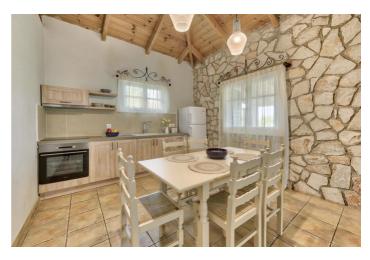

Inside, the villa is set over one floor and has been finished to a good standard in Zakynthian style. There is a spacious and inviting lounge (satellite TV, one single sofa bed, one double sofa bed, wi-fi internet) with open plan kitchen (fully equipped with all the essentials for a self-catering holiday) as well as 2 bedrooms and one family shower room. The bedrooms are respectively a double and a twin, both spacious and with generously sized wardrobes. Spacious terraces provide beautiful views over the terraces and the gardens.