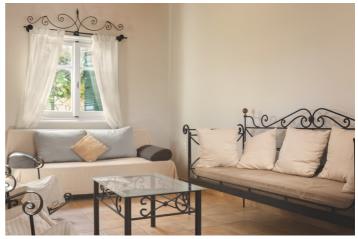

Inside, the villa is set over one floor and has been finished to a good standard in Zakynthian style. There is a spacious and inviting lounge (satellite TV, one single sofa bed, one double sofa bed, wi-fi internet) with open plan kitchen (fully equipped with all the essentials for a self-catering holiday) as well as 2 bedrooms and one family shower room. The bedrooms are respectively a double and a twin, both spacious and with generously sized wardrobes. Spacious terraces provide beautiful views over the terraces and the gardens.