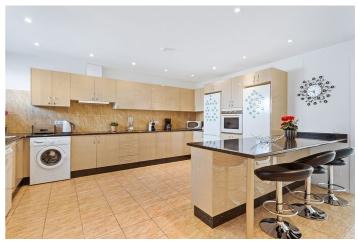

#### Overview

Casa Jazmin is a fabulous four bedroom villa located in Puerto Banus and just a few minutes walk from the beach and the local attractions.

Casa Jazmin spans two floors and has been meticulously furnished with stylish interiors. There are four bedrooms, two featuring large king-size beds. The other two bedrooms are more suited to staff as there is a separate entrance. The two main bedrooms each has ensuite bathroom and the other two bedrooms share a bathroom. Other features of the villa include a living room with TV, indoor dining area and well equipped kitchen. Each floor has its own terrace that boasts stunning views to the Mediterranean sea and the mountains.