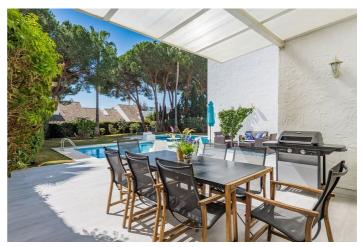

Outside is a private garden area with swimming pool and sun loungers as well as BBQ, perfect for those alfresco evening meals.

The villa is ideal for those who want to be close to the nightlife of Puerto Banus. The beach, club, restaurants and tapas bars are all a short walk away. For golf enthusiasts, you are amongst some of the best golf courses in Nueva Andalucia.

### **Amenities**

- Four bedrooms
- ✓ Three bathrooms
- Air conditioning

- ✓ Indoor dining
- ✓ Kitchen
- ✓ Living room
- ✓ TV
- ✓ Outdoor dining
- ✓ swimming pool
- ✓ BBQ
- ✓ Sun loungers