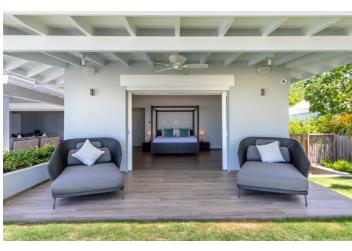

## Overview

Elysium Beach House Antigua is a brand new luxury beachfront villa, decorated in an ultra-modern style with clean lines and luxury fixtures, fittings and furnishings. There is an open plan living, dining and kitchen area with plenty of natural light coming in from the large louvered doors which lead out to the deck. The generous exterior kitchen includes a deluxe BBQ and has a covered al fresco dining area. There is an outdoors covered lounge area, a private swimming pool surrounded by plenty of sun loungers.

The property includes 4 bedrooms and 4 bathrooms:

- 3 Double Bedrooms En Suite
- 1 Twin Bedroom En Suite

Top of The Range Japanese Bath (not compatible with bath oils, salts or bubbles)

The villa includes a massage room in the beach house, just get in touch with our local agents book a massage during your stay or we can organise in advance for you.