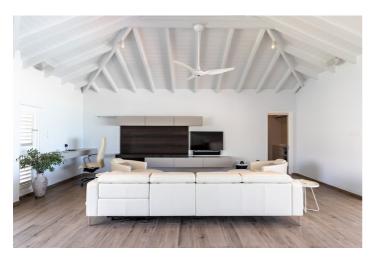

## Overview

Elysium Beach House Antigua is a brand new luxury beachfront villa, decorated in an ultra-modern style with clean lines and luxury fixtures, fittings and furnishings. There is an open plan living, dining and kitchen area with plenty of natural light coming in from the large louvered doors which lead out to the deck. The generous exterior kitchen includes a deluxe BBQ and has a covered al fresco dining area. There is an outdoors covered lounge area, a private swimming pool surrounded by plenty of sun loungers.

## Amenities

✓ Private Swimming Pool

✓ Hot Tub

- ✓ Exterior Covered Lounge
- ✓ Exterior Covered BBQ & AL Fresco Dining Area
- √ 3 Double Bedrooms En-suite
- √ 1 Twin Bedroom En-suite
- ✓ Top of the range Japanese Bath (not compatible with bath oils
- ✓ salts or bubbles)
- Main Kitchen
- ✓ Formal Living Room
- ✓ Formal Dining Room
- ✓ Massage Room (1 free massage per guest per stay)
- ✓ Flat Screen TV
- ✓ Satellite & Cable TV
- ✓ Wireless high speed internet
- ✓ Direct acces to Jolly Beach