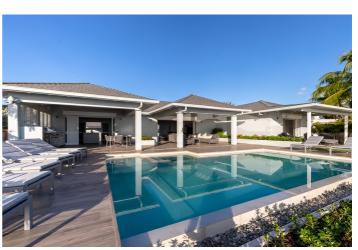

## Overview

Elysium Beach House Antigua is a brand new luxury beachfront villa, decorated in an ultra-modern style with clean lines and luxury fixtures, fittings and furnishings. There is an open plan living, dining and kitchen area with plenty of natural light coming in from the large louvered doors which lead out to the deck. The generous exterior kitchen includes a deluxe BBQ and has a covered al fresco dining area. There is an outdoors covered lounge area, a private swimming pool surrounded by plenty of sun loungers.

## Amenities

✓ Private Swimming Pool

✓ Hot Tub

- ✓ Exterior Covered Lounge
- ✓ Exterior Covered BBQ & AL Fresco Dining Area
- √ 3 Double Bedrooms En-suite
- √ 1 Twin Bedroom En-suite
- ✓ Top of the range Japanese Bath (not compatible with bath oils
- ✓ salts or bubbles)
- Main Kitchen
- ✓ Formal Living Room
- ✓ Formal Dining Room
- ✓ Massage Room (1 free massage per guest per stay)
- ✓ Flat Screen TV
- ✓ Satellite & Cable TV
- ✓ Wireless high speed internet
- ✓ Direct acces to Jolly Beach