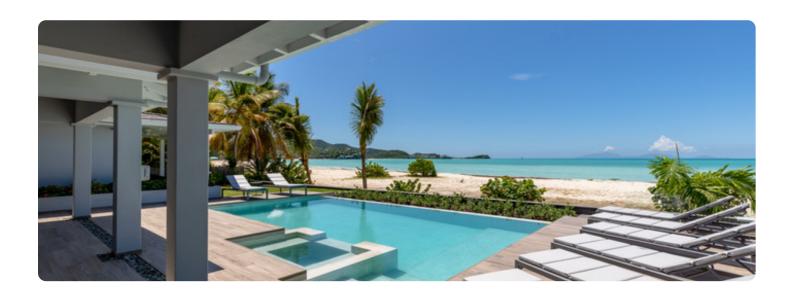

## Overview

Elysium Beach House Antigua is a brand new luxury beachfront villa, decorated in an ultra-modern style with clean lines and luxury fixtures, fittings and furnishings. There is an open plan living, dining and kitchen area with plenty of natural light coming in from the large louvered doors which lead out to the deck. The generous exterior kitchen includes a deluxe BBQ and has a covered al fresco dining area. There is an outdoors covered lounge area, a private swimming pool surrounded by plenty of sun loungers.