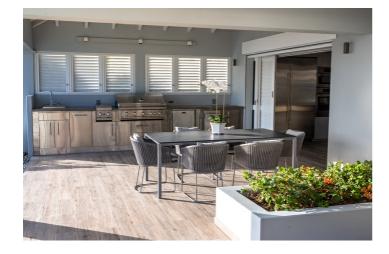

## Overview

Elysium Beach House Antigua is a brand new luxury beachfront villa, decorated in an ultra-modern style with clean lines and luxury fixtures, fittings and furnishings. There is an open plan living, dining and kitchen area with plenty of natural light coming in from the large louvered doors which lead out to the deck. The generous exterior kitchen includes a deluxe BBQ and has a covered al fresco dining area. There is an outdoors covered lounge area, a private swimming pool surrounded by plenty of sun loungers.