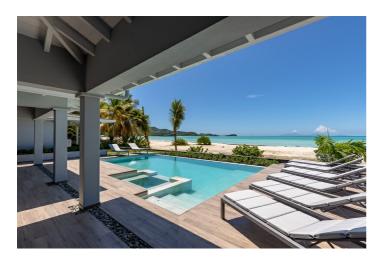

## Overview

Elysium Beach House Antigua is a brand new luxury beachfront villa, decorated in an ultra-modern style with clean lines and luxury fixtures, fittings and furnishings. There is an open plan living, dining and kitchen area with plenty of natural light coming in from the large louvered doors which lead out to the deck. The generous exterior kitchen includes a deluxe BBQ and has a covered al fresco dining area. There is an outdoors covered lounge area, a private swimming pool surrounded by plenty of sun loungers.

## Amenities

✓ Private Swimming Pool

✓ Hot Tub

- ✓ Exterior Covered Lounge
- ✓ Exterior Covered BBQ & AL Fresco Dining Area
- √ 3 Double Bedrooms En-suite
- √ 1 Twin Bedroom En-suite
- ✓ Top of the range Japanese Bath (not compatible with bath oils
- ✓ salts or bubbles)
- Main Kitchen
- ✓ Formal Living Room
- ✓ Formal Dining Room
- ✓ Massage Room (1 free massage per guest per stay)
- ✓ Flat Screen TV
- ✓ Satellite & Cable TV
- ✓ Wireless high speed internet
- ✓ Direct acces to Jolly Beach