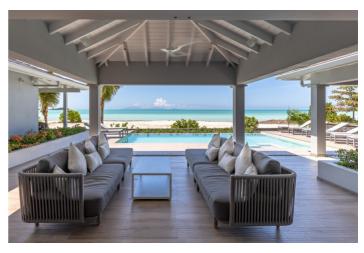

## Overview

Elysium Beach House Antigua is a brand new luxury beachfront villa, decorated in an ultra-modern style with clean lines and luxury fixtures, fittings and furnishings. There is an open plan living, dining and kitchen area with plenty of natural light coming in from the large louvered doors which lead out to the deck. The generous exterior kitchen includes a deluxe BBQ and has a covered al fresco dining area. There is an outdoors covered lounge area, a private swimming pool surrounded by plenty of sun loungers.

## Amenities

✓ Private Swimming Pool

✓ Hot Tub

- ✓ Exterior Covered Lounge
- ✓ Exterior Covered BBQ & AL Fresco Dining Area
- √ 3 Double Bedrooms En-suite
- √ 1 Twin Bedroom En-suite
- ✓ Top of the range Japanese Bath (not compatible with bath oils
- ✓ salts or bubbles)
- Main Kitchen
- ✓ Formal Living Room
- ✓ Formal Dining Room
- ✓ Massage Room (1 free massage per guest per stay)
- ✓ Flat Screen TV
- ✓ Satellite & Cable TV
- ✓ Wireless high speed internet
- ✓ Direct acces to Jolly Beach