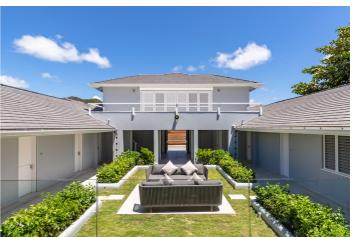

## Overview

Elysium Beach House Antigua is a brand new luxury beachfront villa, decorated in an ultra-modern style with clean lines and luxury fixtures, fittings and furnishings. There is an open plan living, dining and kitchen area with plenty of natural light coming in from the large louvered doors which lead out to the deck. The generous exterior kitchen includes a deluxe BBQ and has a covered al fresco dining area. There is an outdoors covered lounge area, a private swimming pool surrounded by plenty of sun loungers.

The property is located within the Jolly Harbour gated community, which means there is 24hr security and the villa includes daily housekeeping.