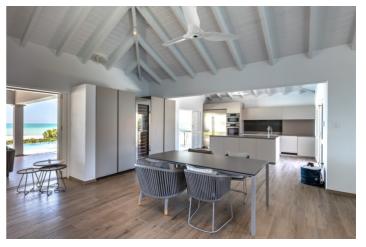

## Overview

Elysium Beach House Antigua is a brand new luxury beachfront villa, decorated in an ultra-modern style with clean lines and luxury fixtures, fittings and furnishings. There is an open plan living, dining and kitchen area with plenty of natural light coming in from the large louvered doors which lead out to the deck. The generous exterior kitchen includes a deluxe BBQ and has a covered al fresco dining area. There is an outdoors covered lounge area, a private swimming pool surrounded by plenty of sun loungers.