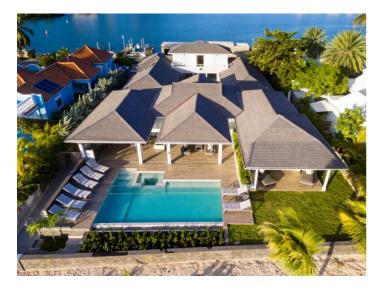

## Overview

Elysium Beach House Antigua is a brand new luxury beachfront villa, decorated in an ultra-modern style with clean lines and luxury fixtures, fittings and furnishings. There is an open plan living, dining and kitchen area with plenty of natural light coming in from the large louvered doors which lead out to the deck. The generous exterior kitchen includes a deluxe BBQ and has a covered al fresco dining area. There is an outdoors covered lounge area, a private swimming pool surrounded by plenty of sun loungers.

## Amenities

✓ Private Swimming Pool

✓ Hot Tub

- ✓ Exterior Covered Lounge
- ✓ Exterior Covered BBQ & AL Fresco Dining Area
- √ 3 Double Bedrooms En-suite
- √ 1 Twin Bedroom En-suite
- ✓ Top of the range Japanese Bath (not compatible with bath oils
- ✓ salts or bubbles)
- Main Kitchen
- ✓ Formal Living Room
- ✓ Formal Dining Room
- ✓ Massage Room (1 free massage per guest per stay)
- ✓ Flat Screen TV
- ✓ Satellite & Cable TV
- ✓ Wireless high speed internet
- ✓ Direct acces to Jolly Beach