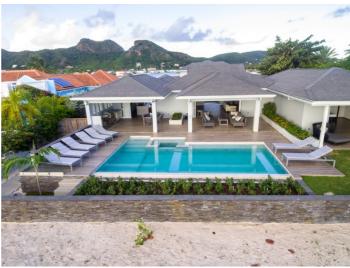

## Overview

Elysium Beach House Antigua is a brand new luxury beachfront villa, decorated in an ultra-modern style with clean lines and luxury fixtures, fittings and furnishings. There is an open plan living, dining and kitchen area with plenty of natural light coming in from the large louvered doors which lead out to the deck. The generous exterior kitchen includes a deluxe BBQ and has a covered al fresco dining area. There is an outdoors covered lounge area, a private swimming pool surrounded by plenty of sun loungers.

## Amenities

✓ Private Swimming Pool

✓ Hot Tub

- ✓ Exterior Covered Lounge
- ✓ Exterior Covered BBQ & AL Fresco Dining Area
- √ 3 Double Bedrooms En-suite
- √ 1 Twin Bedroom En-suite
- ✓ Top of the range Japanese Bath (not compatible with bath oils
- ✓ salts or bubbles)
- Main Kitchen
- ✓ Formal Living Room
- ✓ Formal Dining Room
- ✓ Massage Room (1 free massage per guest per stay)
- ✓ Flat Screen TV
- ✓ Satellite & Cable TV
- ✓ Wireless high speed internet
- ✓ Direct acces to Jolly Beach