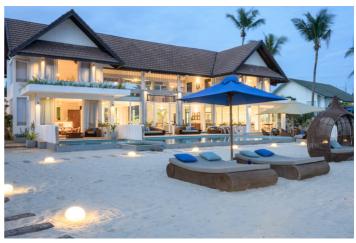

### The Beach House Mirissa

The Beach House Mirissa is a spectacular six bedroom residence located with direct access to the beach. Guests can enjoy the magnificent ocean views whilst residing at this beautiful residence. There are six bedroom suites, each with ensuite bathrooms and ocean views.

#### Overview

The Beach House Mirissa is a spectacular six bedroom residence located with direct access to the beach. Guests can enjoy the magnificent ocean views whilst residing at this beautiful residence.

There are six bedroom suites, each with ensuite bathrooms and ocean views. All suites come with complimentary WiFi, air conditioning, satellite TV, safe and tea & coffee making facilities. The Beach House Mirissa can comfortably accommodate 12 guests but additional beds can be arranged for a surcharge. The villa has been tastefully furnished and is elegant in design.

### **Amenities**

- Six bedrooms
- Six bathrooms
- Air conditioning

- ✓ Safe
- ✓ WiFi
- ✓ TV's
- ✓ Swimming pool
- ✓ Direct beach access
- ✓ Sun loungers
- ✓ Indoor dining
- Outdoor dining

## Inclusions

Pool and Beach

- ✓ The villa enjoys a prime beachfront location
- ✓ The villa has a private swimming pool when all six suites are rented.

Staff

- ✓ Private chef
- ✓ Housekeeper
- ✓ Villa Manager