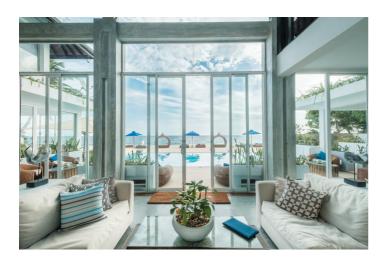

Four bedrooms are in the main house - three are located on the upper level and one on the ground floor. The west wing adjacent to the main house has a further 2 bedroom suites. Two bedrooms in the main house are interconnecting. There is a private lounge area on the ground and upper level ad well as indoor dining. But with the spectacular ocean views, you will probably prefer to dine alfresco.