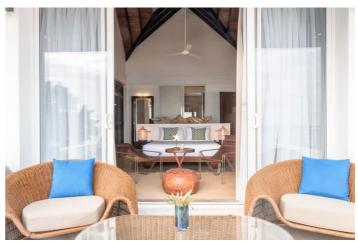

There are six bedroom suites, each with ensuite bathrooms and ocean views. All suites come with complimentary WiFi, air conditioning, satellite TV, safe and tea & coffee making facilities. The Beach House Mirissa can comfortably accommodate 12 guests but additional beds can be arranged for a surcharge. The villa has been tastefully furnished and is elegant in design.

Four bedrooms are in the main house - three are located on the upper level and one on the ground floor. The west wing adjacent to the main house has a further 2 bedroom suites. Two bedrooms in the main house are interconnecting. There is a private lounge area on the ground and upper level ad well as indoor dining. But with the spectacular ocean views, you will probably prefer to dine alfresco.