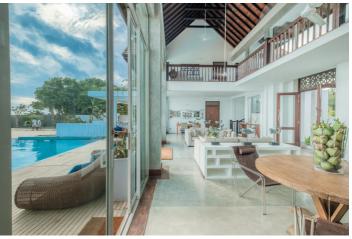

Four bedrooms are in the main house - three are located on the upper level and one on the ground floor. The west wing adjacent to the main house has a further 2 bedroom suites. Two bedrooms in the main house are interconnecting. There is a private lounge area on the ground and upper level ad well as indoor dining. But with the spectacular ocean views, you will probably prefer to dine alfresco.