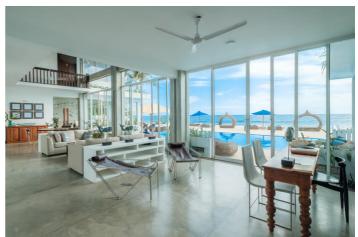

Four bedrooms are in the main house - three are located on the upper level and one on the ground floor. The west wing adjacent to the main house has a further 2 bedroom suites. Two bedrooms in the main house are interconnecting. There is a private lounge area on the ground and upper level ad well as indoor dining. But with the spectacular ocean views, you will probably prefer to dine alfresco.

When exclusively rented, a private chef is on hand to cater for the group in a range of settings within the grounds of the villa.