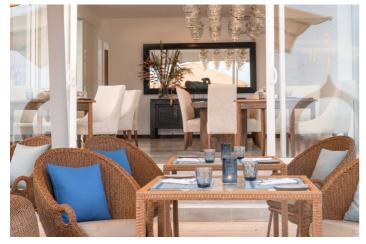

Four bedrooms are in the main house - three are located on the upper level and one on the ground floor. The west wing adjacent to the main house has a further 2 bedroom suites. Two bedrooms in the main house are interconnecting. There is a private lounge area on the ground and upper level ad well as indoor dining. But with the spectacular ocean views, you will probably prefer to dine alfresco.

### **Amenities**

- Six bedrooms
- Six bathrooms
- Air conditioning

- ✓ Safe
- ✓ WiFi
- ✓ TV's
- ✓ Swimming pool
- ✓ Direct beach access
- ✓ Sun loungers
- ✓ Indoor dining
- Outdoor dining