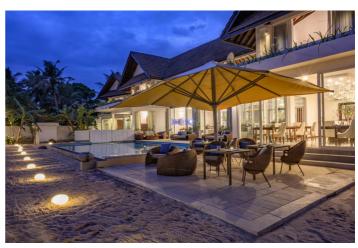

### **Amenities**

- Six bedrooms
- Six bathrooms
- Air conditioning

- ✓ Safe
- ✓ WiFi
- ✓ TV's
- ✓ Swimming pool
- ✓ Direct beach access
- ✓ Sun loungers
- ✓ Indoor dining
- Outdoor dining

## Inclusions

Pool and Beach

- ✓ The villa enjoys a prime beachfront location
- ✓ The villa has a private swimming pool when all six suites are rented.

Staff

- ✓ Private chef
- ✓ Housekeeper
- ✓ Villa Manager