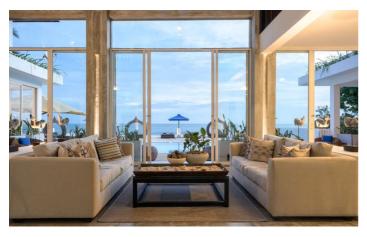

Four bedrooms are in the main house - three are located on the upper level and one on the ground floor. The west wing adjacent to the main house has a further 2 bedroom suites. Two bedrooms in the main house are interconnecting. There is a private lounge area on the ground and upper level ad well as indoor dining. But with the spectacular ocean views, you will probably prefer to dine alfresco.