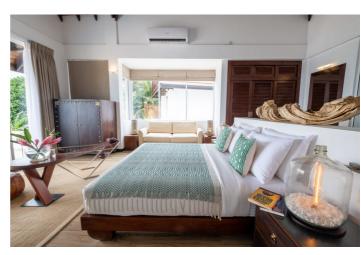

There are six bedroom suites, each with ensuite bathrooms and ocean views. All suites come with complimentary WiFi, air conditioning, satellite TV, safe and tea & coffee making facilities. The Beach House Mirissa can comfortably accommodate 12 guests but additional beds can be arranged for a surcharge. The villa has been tastefully furnished and is elegant in design.

Four bedrooms are in the main house - three are located on the upper level and one on the ground floor. The west wing adjacent to the main house has a further 2 bedroom suites. Two bedrooms in the main house are interconnecting. There is a private lounge area on the ground and upper level ad well as indoor dining. But with the spectacular ocean views, you will probably prefer to dine alfresco.