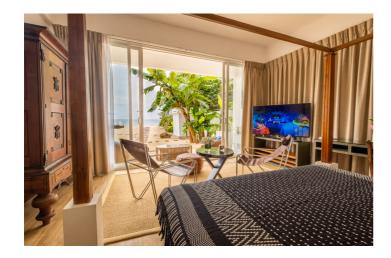

There are six bedroom suites, each with ensuite bathrooms and ocean views. All suites come with complimentary WiFi, air conditioning, satellite TV, safe and tea & coffee making facilities. The Beach House Mirissa can comfortably accommodate 12 guests but additional beds can be arranged for a surcharge. The villa has been tastefully furnished and is elegant in design.

Four bedrooms are in the main house - three are located on the upper level and one on the ground floor. The west wing adjacent to the main house has a further 2 bedroom suites. Two bedrooms in the main house are interconnecting. There is a private lounge area on the ground and upper level ad well as indoor dining. But with the spectacular ocean views, you will probably prefer to dine alfresco.