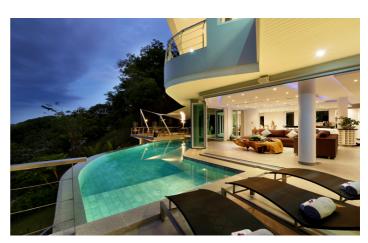

## Overview

Villa Beyond is nestled high up against a lush green hill with each of the floors hugging the landscape and providing commanding views of Bang Tao and the Andaman Sea.

Villa Beyond is a beautiful seven bedroom villa with magnificent living spaces and ultra-luxe amenities. The architectural symphony of stone, wood and glass that is Villa Beyond has been designed to harmonise with its environment. The villa has huge glass doors that fold back so guests can enjoy the cool breeze. Outdoors is an elegant shaded dining area and a choice of terraces and well-placed seating offer ample opportunities to soak up your surroundings.

## **Amenities**

- Seven bedrooms
- Seven bathrooms

| ✓ Indoor/outdoor dining areas |
|-------------------------------|
| ✓ Air conditioning            |
| ✓ Kitchen                     |
| ✓ Kitchen bar                 |
| ✓ Massage room                |
| ✓ Flat screen TV              |
| ✓ Blu-Ray player              |
| ✓ iPod docking station        |
| ✓ Movie and music library     |
| ✓ Wi-Fi access                |
| ✓ Infinity pool               |
| ✓ 2 Pool terraces             |
| ✓ Alfresco shower             |
| ✓ Alfresco dining             |
| ✓ Outdoor living area         |
| ✓ Terrace                     |
| ✓ Waterfall                   |
| ✓ Parking                     |
| ✓ Ocean view                  |
|                               |
|                               |
| Inclusions                    |

Pool and Beach

- $\checkmark$  The nearest beach is a short drive away
- ✓ Private swimming pool

Staff

- Maid
- ✓ Cook
- ✓ Villa Manager