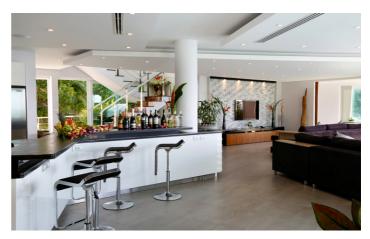

## **Amenities**

- Seven bedrooms
- Seven bathrooms

| ✓ Indoor/outdoor dining areas |
|-------------------------------|
| ✓ Air conditioning            |
| ✓ Kitchen                     |
| ✓ Kitchen bar                 |
| ✓ Massage room                |
| ✓ Flat screen TV              |
| ✓ Blu-Ray player              |
| ✓ iPod docking station        |
| ✓ Movie and music library     |
| ✓ Wi-Fi access                |
| ✓ Infinity pool               |
| ✓ 2 Pool terraces             |
| ✓ Alfresco shower             |
| ✓ Alfresco dining             |
| ✓ Outdoor living area         |
| ✓ Terrace                     |
| ✓ Waterfall                   |
| ✓ Parking                     |
| ✓ Ocean view                  |
|                               |
|                               |
| Inclusions                    |

## Villa Pictures