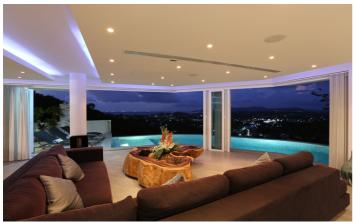

## Overview

Villa Beyond is nestled high up against a lush green hill with each of the floors hugging the landscape and providing commanding views of Bang Tao and the Andaman Sea.

Villa Beyond is a beautiful seven bedroom villa with magnificent living spaces and ultra-luxe amenities. The architectural symphony of stone, wood and glass that is Villa Beyond has been designed to harmonise with its environment. The villa has huge glass doors that fold back so guests can enjoy the cool breeze. Outdoors is an elegant shaded dining area and a choice of terraces and well-placed seating offer ample opportunities to soak up your surroundings.