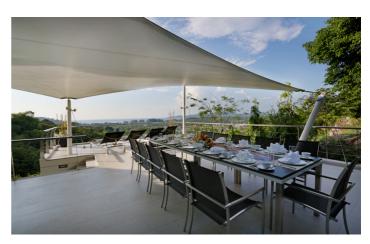

## Overview

Villa Beyond is nestled high up against a lush green hill with each of the floors hugging the landscape and providing commanding views of Bang Tao and the Andaman Sea.

Villa Beyond is a beautiful seven bedroom villa with magnificent living spaces and ultra-luxe amenities. The architectural symphony of stone, wood and glass that is Villa Beyond has been designed to harmonise with its environment. The villa has huge glass doors that fold back so guests can enjoy the cool breeze. Outdoors is an elegant shaded dining area and a choice of terraces and well-placed seating offer ample opportunities to soak up your surroundings.

## **Amenities**

- Seven bedrooms
- Seven bathrooms

| ✓ Indoor/outdoor dining areas |
|-------------------------------|
| ✓ Air conditioning            |
| ✓ Kitchen                     |
| ✓ Kitchen bar                 |
| ✓ Massage room                |
| ✓ Flat screen TV              |
| ✓ Blu-Ray player              |
| ✓ iPod docking station        |
| ✓ Movie and music library     |
| ✓ Wi-Fi access                |
| ✓ Infinity pool               |
| ✓ 2 Pool terraces             |
| ✓ Alfresco shower             |
| ✓ Alfresco dining             |
| ✓ Outdoor living area         |
| ✓ Terrace                     |
| ✓ Waterfall                   |
| ✓ Parking                     |
| ✓ Ocean view                  |
|                               |
|                               |
| Inclusions                    |