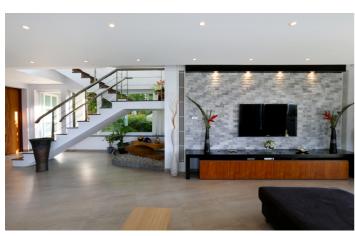

## Overview

Villa Beyond is nestled high up against a lush green hill with each of the floors hugging the landscape and providing commanding views of Bang Tao and the Andaman Sea.

Villa Beyond is a beautiful seven bedroom villa with magnificent living spaces and ultra-luxe amenities. The architectural symphony of stone, wood and glass that is Villa Beyond has been designed to harmonise with its environment. The villa has huge glass doors that fold back so guests can enjoy the cool breeze. Outdoors is an elegant shaded dining area and a choice of terraces and well-placed seating offer ample opportunities to soak up your surroundings.

## **Amenities**

- Seven bedrooms
- Seven bathrooms

| ✓ Indoor/outdoor dining areas |
|-------------------------------|
| ✓ Air conditioning            |
| ✓ Kitchen                     |
| ✓ Kitchen bar                 |
| ✓ Massage room                |
| ✓ Flat screen TV              |
| ✓ Blu-Ray player              |
| ✓ iPod docking station        |
| ✓ Movie and music library     |
| ✓ Wi-Fi access                |
| ✓ Infinity pool               |
| ✓ 2 Pool terraces             |
| ✓ Alfresco shower             |
| ✓ Alfresco dining             |
| ✓ Outdoor living area         |
| ✓ Terrace                     |
| ✓ Waterfall                   |
| ✓ Parking                     |
| ✓ Ocean view                  |
|                               |
|                               |
| Inclusions                    |