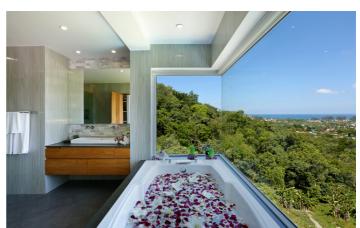

Villa Beyond features one Master Suite, six guest bedrooms and a massage room that can be used as an extra bedroom for young children.

The seven air-conditioned bedrooms at Villa Beyond feature huge beds, exquisite en-suite facilities and flat screen TVs, 'his and hers' closets, and direct access to private sundecks and balconies from some of the rooms.

## **Amenities**

- Seven bedrooms
- Seven bathrooms

| ✓ Indoor/outdoor dining areas |
|-------------------------------|
| ✓ Air conditioning            |
| ✓ Kitchen                     |
| ✓ Kitchen bar                 |
| ✓ Massage room                |
| ✓ Flat screen TV              |
| ✓ Blu-Ray player              |
| ✓ iPod docking station        |
| ✓ Movie and music library     |
| ✓ Wi-Fi access                |
| ✓ Infinity pool               |
| ✓ 2 Pool terraces             |
| ✓ Alfresco shower             |
| ✓ Alfresco dining             |
| ✓ Outdoor living area         |
| ✓ Terrace                     |
| ✓ Waterfall                   |
| ✓ Parking                     |
| ✓ Ocean view                  |
|                               |
|                               |
| Inclusions                    |