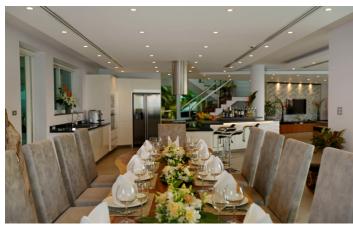

## Overview

Villa Beyond is nestled high up against a lush green hill with each of the floors hugging the landscape and providing commanding views of Bang Tao and the Andaman Sea.

Villa Beyond is a beautiful seven bedroom villa with magnificent living spaces and ultra-luxe amenities. The architectural symphony of stone, wood and glass that is Villa Beyond has been designed to harmonise with its environment. The villa has huge glass doors that fold back so guests can enjoy the cool breeze. Outdoors is an elegant shaded dining area and a choice of terraces and well-placed seating offer ample opportunities to soak up your surroundings.

## **Amenities**

- Seven bedrooms
- Seven bathrooms

| ✓ Indoor/outdoor dining areas |
|-------------------------------|
| ✓ Air conditioning            |
| ✓ Kitchen                     |
| ✓ Kitchen bar                 |
| ✓ Massage room                |
| ✓ Flat screen TV              |
| ✓ Blu-Ray player              |
| ✓ iPod docking station        |
| ✓ Movie and music library     |
| ✓ Wi-Fi access                |
| ✓ Infinity pool               |
| ✓ 2 Pool terraces             |
| ✓ Alfresco shower             |
| ✓ Alfresco dining             |
| ✓ Outdoor living area         |
| ✓ Terrace                     |
| ✓ Waterfall                   |
| ✓ Parking                     |
| ✓ Ocean view                  |
|                               |
|                               |
| Inclusions                    |