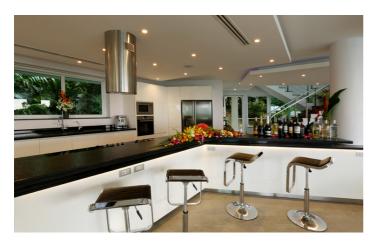

## **Amenities**

- Seven bedrooms
- Seven bathrooms

| ✓ Indoor/outdoor dining areas |
|-------------------------------|
| ✓ Air conditioning            |
| ✓ Kitchen                     |
| ✓ Kitchen bar                 |
| ✓ Massage room                |
| ✓ Flat screen TV              |
| ✓ Blu-Ray player              |
| ✓ iPod docking station        |
| ✓ Movie and music library     |
| ✓ Wi-Fi access                |
| ✓ Infinity pool               |
| ✓ 2 Pool terraces             |
| ✓ Alfresco shower             |
| ✓ Alfresco dining             |
| ✓ Outdoor living area         |
| ✓ Terrace                     |
| ✓ Waterfall                   |
| ✓ Parking                     |
| ✓ Ocean view                  |
|                               |
|                               |
| Inclusions                    |