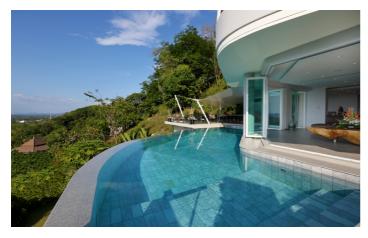

## Overview

Villa Beyond is nestled high up against a lush green hill with each of the floors hugging the landscape and providing commanding views of Bang Tao and the Andaman Sea.

Villa Beyond is a beautiful seven bedroom villa with magnificent living spaces and ultra-luxe amenities. The architectural symphony of stone, wood and glass that is Villa Beyond has been designed to harmonise with its environment. The villa has huge glass doors that fold back so guests can enjoy the cool breeze. Outdoors is an elegant shaded dining area and a choice of terraces and well-placed seating offer ample opportunities to soak up your surroundings.

## **Amenities**

- Seven bedrooms
- Seven bathrooms

| ✓ Indoor/outdoor dining areas |
|-------------------------------|
| ✓ Air conditioning            |
| ✓ Kitchen                     |
| ✓ Kitchen bar                 |
| ✓ Massage room                |
| ✓ Flat screen TV              |
| ✓ Blu-Ray player              |
| ✓ iPod docking station        |
| ✓ Movie and music library     |
| ✓ Wi-Fi access                |
| ✓ Infinity pool               |
| ✓ 2 Pool terraces             |
| ✓ Alfresco shower             |
| ✓ Alfresco dining             |
| ✓ Outdoor living area         |
| ✓ Terrace                     |
| ✓ Waterfall                   |
| ✓ Parking                     |
| ✓ Ocean view                  |
|                               |
|                               |
| Inclusions                    |

Pool and Beach

- $\checkmark$  The nearest beach is a short drive away
- ✓ Private swimming pool

Staff

- Maid
- ✓ Cook
- ✓ Villa Manager

## Villa Pictures