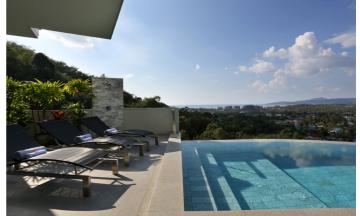

## **Amenities**

- Seven bedrooms
- Seven bathrooms

| ✓ Indoor/outdoor dining areas |
|-------------------------------|
| ✓ Air conditioning            |
| ✓ Kitchen                     |
| ✓ Kitchen bar                 |
| ✓ Massage room                |
| ✓ Flat screen TV              |
| ✓ Blu-Ray player              |
| ✓ iPod docking station        |
| ✓ Movie and music library     |
| ✓ Wi-Fi access                |
| ✓ Infinity pool               |
| ✓ 2 Pool terraces             |
| ✓ Alfresco shower             |
| ✓ Alfresco dining             |
| ✓ Outdoor living area         |
| ✓ Terrace                     |
| ✓ Waterfall                   |
| ✓ Parking                     |
| ✓ Ocean view                  |
|                               |
|                               |
| Inclusions                    |

Pool and Beach

- $\checkmark$  The nearest beach is a short drive away
- ✓ Private swimming pool

Staff

- Maid
- ✓ Cook
- ✓ Villa Manager