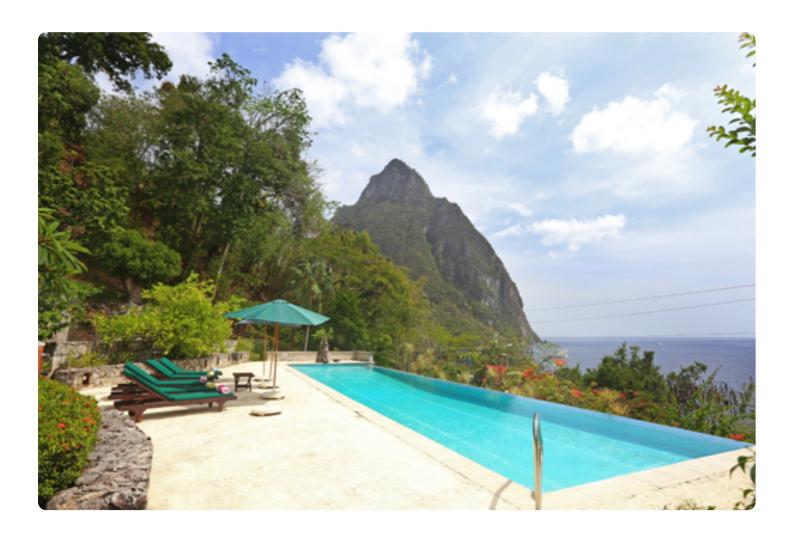

### Overview

Colibri Cottage is a delightful six bedroom villa situated on Malgretoute Bay, a quiet haven for sailboats and yachts. This villa features a large swimming pool overlooking the Caribbean Sea, perfect for cooling off and enjoying the surrounding views.

# ✓ Six bedrooms ✓ En-suite bathrooms ✓ Air-conditioned bedrooms ✓ Ceiling fans ✓ WiFi in main house ✓ Safe ✓ Kitchen ✓ Ocean views ✓ Living room ✓ Terrace ✓ Swimming pool ✓ TV ✓ Sun loungers ✓ Utility room ✓ BBQ

## Inclusions

**Amenities** 

Pool and Beach

- ✓ Private swimming pool
- ✓ The nearest beach is only a short walk away

Staff

✓ Housekeeper / Cook - one meal a day either brunch or lunch - Daily 9.30am - 3.30pm. Please see additional notes in the rates section.