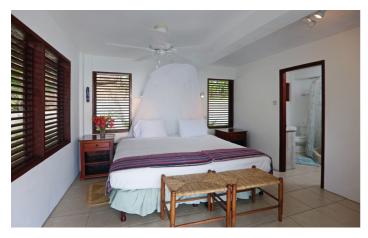

Colibri Cottage is made up of 2 adjacent villas. The main villa has lovely colonial architecture, living area and 2 bedrooms each with en-suite bathroom and king bed. The detached two-story villa is divided into 2 apartments, each with two bedrooms with beds that can be configured as a king bed or twin beds. There is also a living area, veranda, and kitchenette. WiFi is available in the main house.

The interior of the villa has been decorated with neutral tones, and the wooden shutters and furnishings give it a true Caribbean feel. Guests can relax outdoors and enjoy the incredible sunsets whilst enjoying a cocktail. The villa can be rented as two, four or six bedrooms.

# ✓ Six bedrooms ✓ En-suite bathrooms ✓ Air-conditioned bedrooms ✓ Ceiling fans ✓ WiFi in main house ✓ Safe ✓ Kitchen ✓ Ocean views ✓ Living room ✓ Terrace ✓ Swimming pool ✓ TV ✓ Sun loungers ✓ Utility room ✓ BBQ