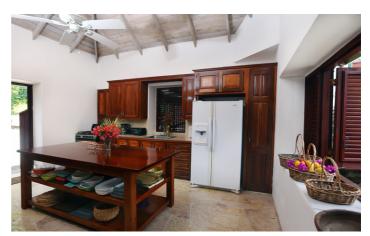

Colibri Cottage is made up of 2 adjacent villas. The main villa has lovely colonial architecture, living area and 2 bedrooms each with en-suite bathroom and king bed. The detached two-story villa is divided into 2 apartments, each with two bedrooms with beds that can be configured as a king bed or twin beds. There is also a living area, veranda, and kitchenette. WiFi is available in the main house.

# ✓ Six bedrooms ✓ En-suite bathrooms ✓ Air-conditioned bedrooms ✓ Ceiling fans ✓ WiFi in main house ✓ Safe ✓ Kitchen ✓ Ocean views ✓ Living room ✓ Terrace ✓ Swimming pool ✓ TV ✓ Sun loungers ✓ Utility room ✓ BBQ