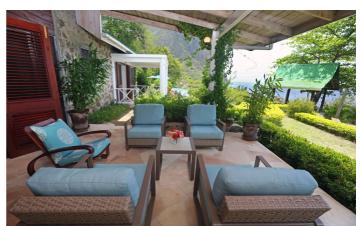

The interior of the villa has been decorated with neutral tones, and the wooden shutters and furnishings give it a true Caribbean feel. Guests can relax outdoors and enjoy the incredible sunsets whilst enjoying a cocktail. The villa can be rented as two, four or six bedrooms.

# ✓ Six bedrooms ✓ En-suite bathrooms ✓ Air-conditioned bedrooms ✓ Ceiling fans ✓ WiFi in main house ✓ Safe ✓ Kitchen ✓ Ocean views ✓ Living room ✓ Terrace ✓ Swimming pool ✓ TV ✓ Sun loungers ✓ Utility room ✓ BBQ