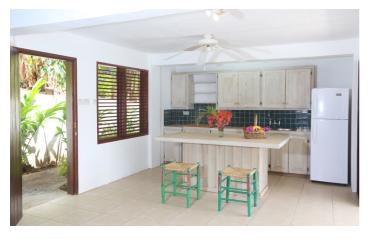

Colibri Cottage is made up of 2 adjacent villas. The main villa has lovely colonial architecture, living area and 2 bedrooms each with en-suite bathroom and king bed. The detached two-story villa is divided into 2 apartments, each with two bedrooms with beds that can be configured as a king bed or twin beds. There is also a living area, veranda, and kitchenette. WiFi is available in the main house.

# ✓ Six bedrooms ✓ En-suite bathrooms ✓ Air-conditioned bedrooms ✓ Ceiling fans ✓ WiFi in main house ✓ Safe ✓ Kitchen ✓ Ocean views ✓ Living room ✓ Terrace ✓ Swimming pool ✓ TV ✓ Sun loungers ✓ Utility room ✓ BBQ