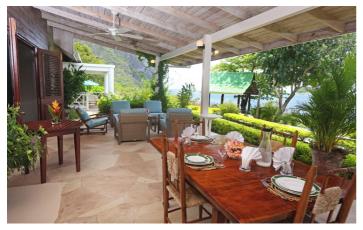

The interior of the villa has been decorated with neutral tones, and the wooden shutters and furnishings give it a true Caribbean feel. Guests can relax outdoors and enjoy the incredible sunsets whilst enjoying a cocktail. The villa can be rented as two, four or six bedrooms.

# ✓ Six bedrooms ✓ En-suite bathrooms ✓ Air-conditioned bedrooms ✓ Ceiling fans ✓ WiFi in main house ✓ Safe ✓ Kitchen ✓ Ocean views ✓ Living room ✓ Terrace ✓ Swimming pool ✓ TV ✓ Sun loungers ✓ Utility room ✓ BBQ