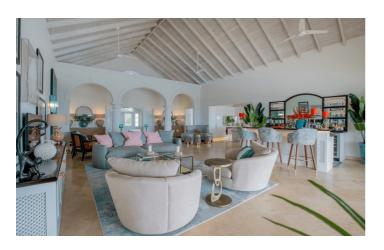

The single level property provides five ensuite bedrooms, comfortably sleeping 10 guests. Cook for friends or loved ones in the fully equipped kitchen and relax in the open plan living and dining area. These areas all open onto the expansive, full length patio and pool terrace.

Spend you days relaxing by the private, infinity-edge pool one one of the comfy sun loungers, under the shade of the covered terrace, or parasols.

The property's design takes full advantage of the cooling breeze coming from the ocean as well as the stunning, panoramic views. The villa features high pickled ceilings and cool travertine floor tiles throughout.