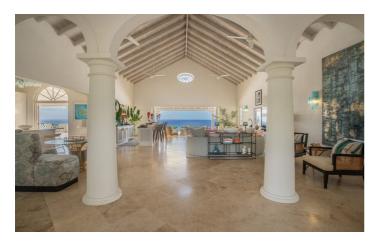

The single level property provides five ensuite bedrooms, comfortably sleeping 10 guests. Cook for friends or loved ones in the fully equipped kitchen and relax in the open plan living and dining area. These areas all open onto the expansive, full length patio and pool terrace.

Spend you days relaxing by the private, infinity-edge pool one one of the comfy sun loungers, under the shade of the covered terrace, or parasols.

The property's design takes full advantage of the cooling breeze coming from the ocean as well as the stunning, panoramic views. The villa features high pickled ceilings and cool travertine floor tiles throughout.