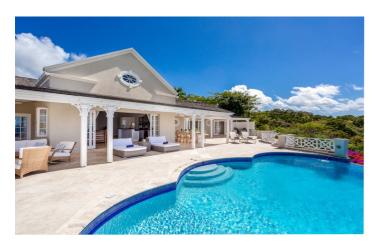

Spend you days relaxing by the private, infinity-edge pool one one of the comfy sun loungers, under the shade of the covered terrace, or parasols.

The property's design takes full advantage of the cooling breeze coming from the ocean as well as the stunning, panoramic views. The villa features high pickled ceilings and cool travertine floor tiles throughout.

Aquilae is fully enclosed and secure behind automated gates. Mature landscaping adds to the feeling of privacy

and serenity. You are just a 5 minute drive from the beautiful Reeds Bay Beach and for those wishing to take advantage of two world famous golf Courses, Sandy Lane and Royal Westmoreland, these are just minutes away.