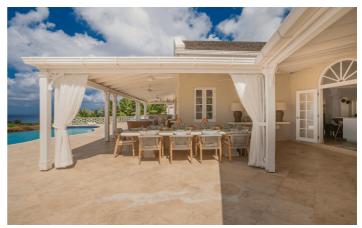

The single level property provides five ensuite bedrooms, comfortably sleeping 10 guests. Cook for friends or loved ones in the fully equipped kitchen and relax in the open plan living and dining area. These areas all open onto the expansive, full length patio and pool terrace.

Spend you days relaxing by the private, infinity-edge pool one one of the comfy sun loungers, under the shade of the covered terrace, or parasols.

The property's design takes full advantage of the cooling breeze coming from the ocean as well as the stunning, panoramic views. The villa features high pickled ceilings and cool travertine floor tiles throughout.