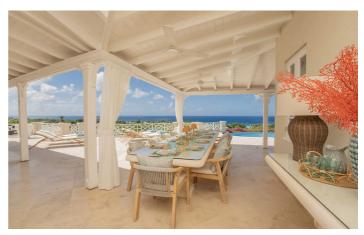

The single level property provides five ensuite bedrooms, comfortably sleeping 10 guests. Cook for friends or loved ones in the fully equipped kitchen and relax in the open plan living and dining area. These areas all open onto the expansive, full length patio and pool terrace.

Spend you days relaxing by the private, infinity-edge pool one one of the comfy sun loungers, under the shade of the covered terrace, or parasols.

The property's design takes full advantage of the cooling breeze coming from the ocean as well as the stunning, panoramic views. The villa features high pickled ceilings and cool travertine floor tiles throughout.