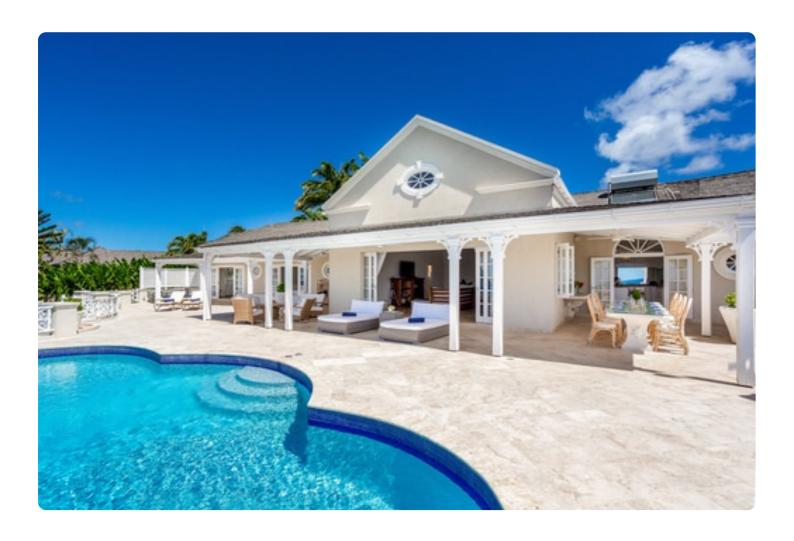

# Aquilae

Aquilae is a beautiful holiday home in Barbados boasting a prime ridge-front location with views stretching out over the famous West Coast. The villa sits on half an acre of land and offers approximately 5,000 square feet of living space.

### Overview

Aquilae is a beautiful holiday home in Barbados boasting a prime ridge-front location with views stretching out over the famous West Coast. The villa sits on half an acre of land and offers approximately 5,000 square feet of living space.

The single level property provides five ensuite bedrooms, comfortably sleeping 10 guests. Cook for friends or loved ones in the fully equipped kitchen and relax in the open plan living and dining area. These areas all open onto the expansive, full length patio and pool terrace.

Spend you days relaxing by the private, infinity-edge pool one one of the comfy sun loungers, under the shade of the covered terrace, or parasols.

The property's design takes full advantage of the cooling breeze coming from the ocean as well as the stunning, panoramic views. The villa features high pickled ceilings and cool travertine floor tiles throughout.