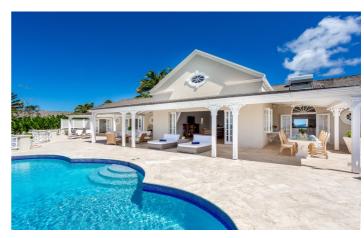

# Aquilae

Aquilae is a beautiful holiday home in Barbados boasting a prime ridge-front location with views stretching out over the famous West Coast. The villa sits on half an acre of land and offers approximately 5,000 square feet of living space.

### Overview

Aquilae is a beautiful holiday home in Barbados boasting a prime ridge-front location with views stretching out over the famous West Coast. The villa sits on half an acre of land and offers approximately 5,000 square feet of living space.

Spend you days relaxing by the private, infinity-edge pool one one of the comfy sun loungers, under the shade of the covered terrace, or parasols.

The property's design takes full advantage of the cooling breeze coming from the ocean as well as the stunning, panoramic views. The villa features high pickled ceilings and cool travertine floor tiles throughout.