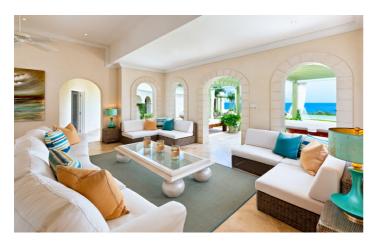

Marsh Mellow has been uniquely designed in a half moon crescent shape, with ivy covered Italian style columns and arches.

The main entrance of the villa leads into an open air living room which overlooks the manicured garden, fountain and infinity edge swimming pool.

Also located at the southern curve of Marsh Mellow is an open-air dining room and indoor garden as well as a large, fully-equipped kitchen.

All the rooms have direct access to the garden and pool deck. You can spend hours relaxing and taking in the magnificent view.