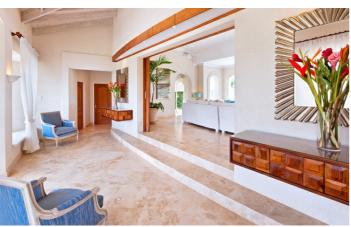

Marsh Mellow has been uniquely designed in a half moon crescent shape, with ivy covered Italian style columns and arches.

The main entrance of the villa leads into an open air living room which overlooks the manicured garden, fountain and infinity edge swimming pool.