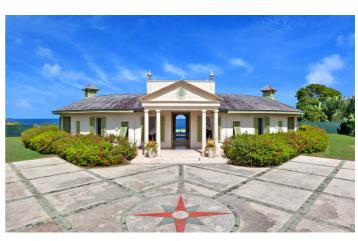

## Marsh Mellow

Marsh Mellow is a lovely single-storey villa featuring four bedrooms, each with direct access to the gardens and pool area. The villa is located on a ridge that overlooks the west coast of Barbados and the Caribbean Sea.

### Overview

Marsh Mellow is a lovely single-storey villa featuring four bedrooms, each with direct access to the gardens and pool area. The villa is located on a ridge that overlooks the west coast of Barbados and the Caribbean Sea.

Marsh Mellow has been uniquely designed in a half moon crescent shape, with ivy covered Italian style columns and arches.

The main entrance of the villa leads into an open air living room which overlooks the manicured garden, fountain and infinity edge swimming pool.