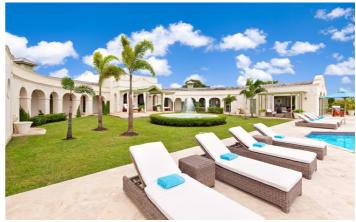

Marsh Mellow has been uniquely designed in a half moon crescent shape, with ivy covered Italian style columns and arches.

The main entrance of the villa leads into an open air living room which overlooks the manicured garden, fountain and infinity edge swimming pool.

#### Pool and Beach

 $\checkmark$  Marsh Mellow has a private infinity edge swimming pool

✓ The villa is a few minutes drive to the coast with access to several beaches, and about 10 minutes to Holetown.