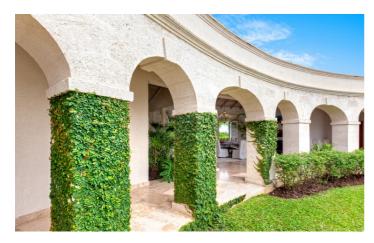

Marsh Mellow has been uniquely designed in a half moon crescent shape, with ivy covered Italian style columns and arches.

The main entrance of the villa leads into an open air living room which overlooks the manicured garden, fountain and infinity edge swimming pool.