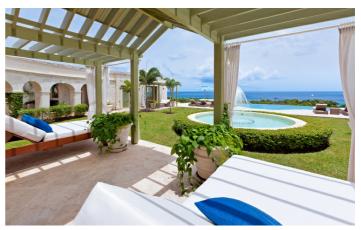

Marsh Mellow has been uniquely designed in a half moon crescent shape, with ivy covered Italian style columns and arches.

The main entrance of the villa leads into an open air living room which overlooks the manicured garden, fountain and infinity edge swimming pool.

#### Pool and Beach

 $\checkmark$  Marsh Mellow has a private infinity edge swimming pool

✓ The villa is a few minutes drive to the coast with access to several beaches, and about 10 minutes to Holetown.