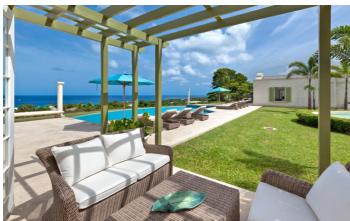

Marsh Mellow has been uniquely designed in a half moon crescent shape, with ivy covered Italian style columns and arches.

The main entrance of the villa leads into an open air living room which overlooks the manicured garden, fountain and infinity edge swimming pool.

### Amenities

- ✓ Four bedrooms
- ✓ En-suite bathrooms
- ✓ Air-conditioning in bedrooms
- ✓ Open air living room
- ✓ Cable TV
- ✓ Music system
- ✓ Indoor dining
- ✓ Fully-equipped kitchen
- 🗸 Infinity pool
- ✓ Garden
- ✓ Fountain
- ✓ Sun loungers

#### Pool and Beach

 $\checkmark$  Marsh Mellow has a private infinity edge swimming pool

✓ The villa is a few minutes drive to the coast with access to several beaches, and about 10 minutes to Holetown.