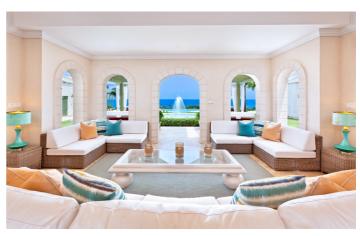

Marsh Mellow has been uniquely designed in a half moon crescent shape, with ivy covered Italian style columns and arches.

The main entrance of the villa leads into an open air living room which overlooks the manicured garden, fountain and infinity edge swimming pool.

### Amenities

- ✓ Four bedrooms
- ✓ En-suite bathrooms
- ✓ Air-conditioning in bedrooms
- ✓ Open air living room
- ✓ Cable TV
- ✓ Music system
- ✓ Indoor dining
- ✓ Fully-equipped kitchen
- 🗸 Infinity pool
- ✓ Garden
- ✓ Fountain
- ✓ Sun loungers