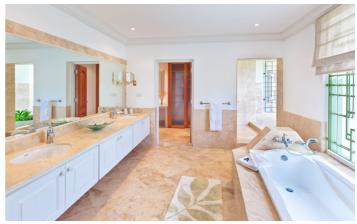

The master bedroom is located at the far north tip of the crescent and opens onto a small terrace with direct access to the pool deck. The en-suite bathroom has a large walk-in closet, soaking tub and open air shower. A further two bedrooms are also located on the northern curve and each has en-suite bathroom and open air shower. One of these guest bedrooms can interconnect with the master bedroom. The fourth bedroom is located on the southern curve of the crescent and has en-suite bathroom.