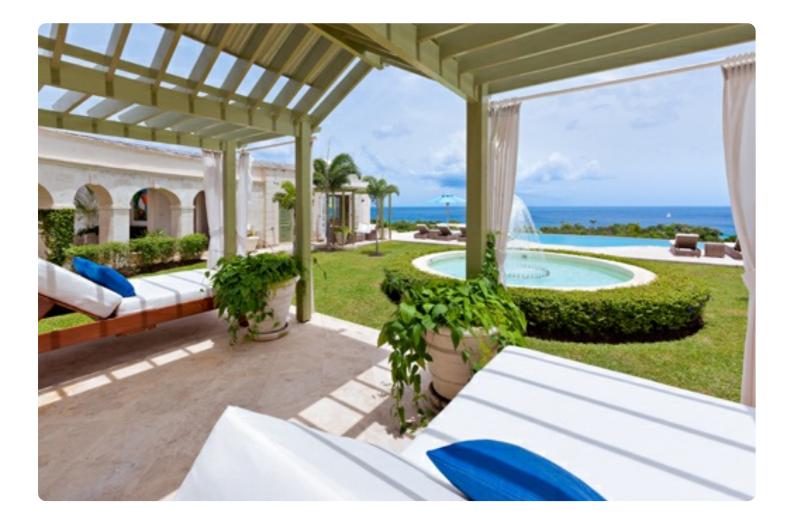

Marsh Mellow has been uniquely designed in a half moon crescent shape, with ivy covered Italian style columns and arches.

The main entrance of the villa leads into an open air living room which overlooks the manicured garden, fountain and infinity edge swimming pool.

Marsh Mellow is located only a short drive from Holetown where you can enjoy visiting shops, bars and restaurants. Also within a short driving distance of the villa is Sandy Lane Beach.