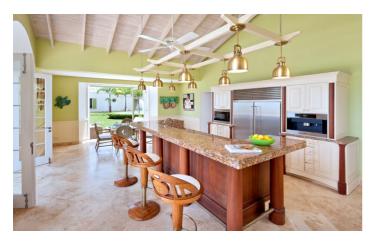

Also located at the southern curve of Marsh Mellow is an open-air dining room and indoor garden as well as a large, fully-equipped kitchen.

All the rooms have direct access to the garden and pool deck. You can spend hours relaxing and taking in the magnificent view.