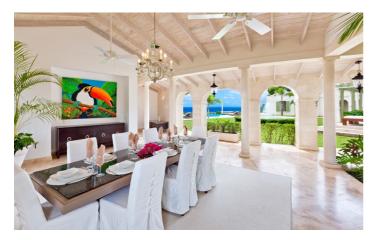

Also located at the southern curve of Marsh Mellow is an open-air dining room and indoor garden as well as a large, fully-equipped kitchen.

All the rooms have direct access to the garden and pool deck. You can spend hours relaxing and taking in the magnificent view.