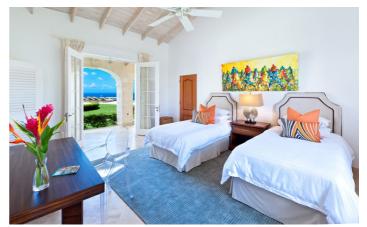

The master bedroom is located at the far north tip of the crescent and opens onto a small terrace with direct access to the pool deck. The en-suite bathroom has a large walk-in closet, soaking tub and open air shower. A further two bedrooms are also located on the northern curve and each has en-suite bathroom and open air shower. One of these guest bedrooms can interconnect with the master bedroom. The fourth bedroom is located on the southern curve of the crescent and has en-suite bathroom.