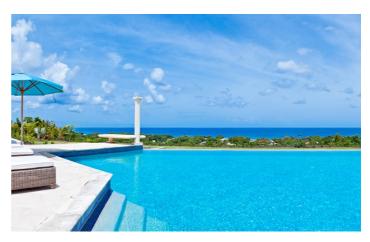

Marsh Mellow has been uniquely designed in a half moon crescent shape, with ivy covered Italian style columns and arches.

The main entrance of the villa leads into an open air living room which overlooks the manicured garden, fountain and infinity edge swimming pool.

#### Pool and Beach

 $\checkmark$  Marsh Mellow has a private infinity edge swimming pool

✓ The villa is a few minutes drive to the coast with access to several beaches, and about 10 minutes to Holetown.