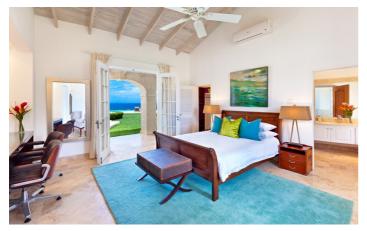

The master bedroom is located at the far north tip of the crescent and opens onto a small terrace with direct access to the pool deck. The en-suite bathroom has a large walk-in closet, soaking tub and open air shower. A further two bedrooms are also located on the northern curve and each has en-suite bathroom and open air shower. One of these guest bedrooms can interconnect with the master bedroom. The fourth bedroom is located on the southern curve of the crescent and has en-suite bathroom.