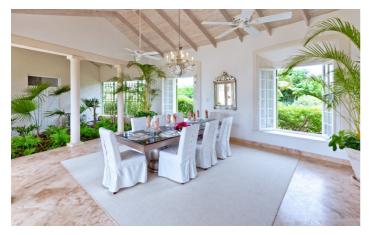

Also located at the southern curve of Marsh Mellow is an open-air dining room and indoor garden as well as a large, fully-equipped kitchen.

All the rooms have direct access to the garden and pool deck. You can spend hours relaxing and taking in the magnificent view.