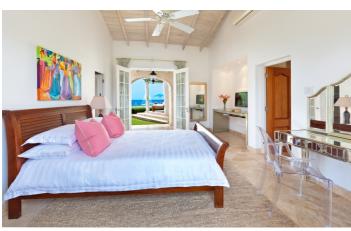

The master bedroom is located at the far north tip of the crescent and opens onto a small terrace with direct access to the pool deck. The en-suite bathroom has a large walk-in closet, soaking tub and open air shower. A further two bedrooms are also located on the northern curve and each has en-suite bathroom and open air shower. One of these guest bedrooms can interconnect with the master bedroom. The fourth bedroom is located on the southern curve of the crescent and has en-suite bathroom.