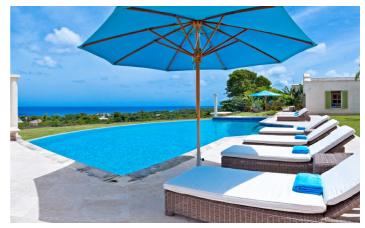

Marsh Mellow has been uniquely designed in a half moon crescent shape, with ivy covered Italian style columns and arches.

The main entrance of the villa leads into an open air living room which overlooks the manicured garden, fountain and infinity edge swimming pool.

#### Pool and Beach

 $\checkmark$  Marsh Mellow has a private infinity edge swimming pool

✓ The villa is a few minutes drive to the coast with access to several beaches, and about 10 minutes to Holetown.