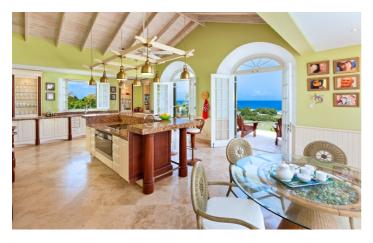

Also located at the southern curve of Marsh Mellow is an open-air dining room and indoor garden as well as a large, fully-equipped kitchen.

All the rooms have direct access to the garden and pool deck. You can spend hours relaxing and taking in the magnificent view.

### Amenities

- ✓ Four bedrooms
- ✓ En-suite bathrooms
- ✓ Air-conditioning in bedrooms
- ✓ Open air living room
- ✓ Cable TV
- ✓ Music system
- ✓ Indoor dining
- ✓ Fully-equipped kitchen
- 🗸 Infinity pool
- ✓ Garden
- ✓ Fountain
- ✓ Sun loungers