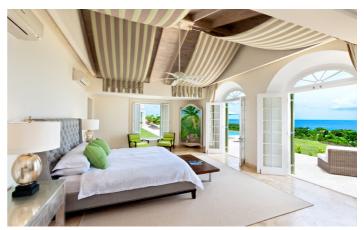

The master bedroom is located at the far north tip of the crescent and opens onto a small terrace with direct access to the pool deck. The en-suite bathroom has a large walk-in closet, soaking tub and open air shower. A further two bedrooms are also located on the northern curve and each has en-suite bathroom and open air shower. One of these guest bedrooms can interconnect with the master bedroom. The fourth bedroom is located on the southern curve of the crescent and has en-suite bathroom.