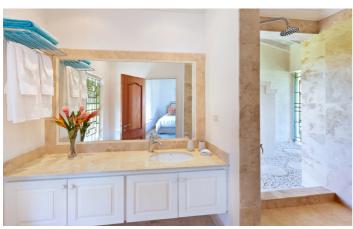

The master bedroom is located at the far north tip of the crescent and opens onto a small terrace with direct access to the pool deck. The en-suite bathroom has a large walk-in closet, soaking tub and open air shower. A further two bedrooms are also located on the northern curve and each has en-suite bathroom and open air shower. One of these guest bedrooms can interconnect with the master bedroom. The fourth bedroom is located on the southern curve of the crescent and has en-suite bathroom.