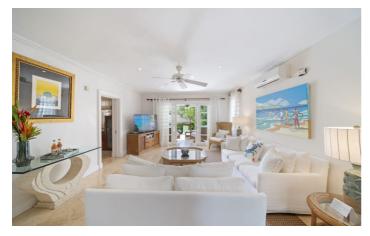

The villa is the epitome of style and elegance with clean lines and bright white walls, accented by splashes of colour in the artwork and furnishings. The ground floor boasts a full kitchen and comfortable living area that leads out to the outdoor covered patio. This is the perfect place to relax in the evening and enjoy alfresco meals cooked on the gas BBQ.