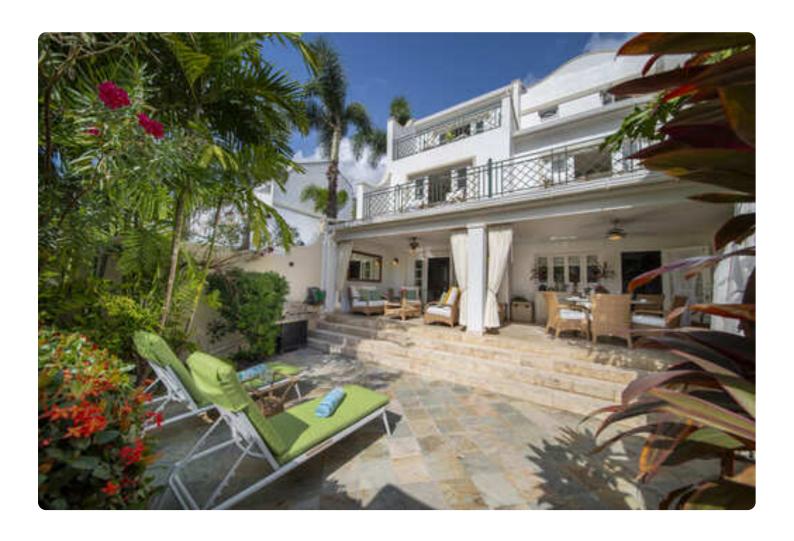

The villa is the epitome of style and elegance with clean lines and bright white walls, accented by splashes of colour in the artwork and furnishings. The ground floor boasts a full kitchen and comfortable living area that leads out to the outdoor covered patio. This is the perfect place to relax in the evening and enjoy alfresco meals cooked on the gas BBQ.

From the private garden guests have access to the large communal free form pool with plenty of sun loungers available. Many of Barbados' main attractions are within easy reach, making Hummingbird the perfect choice for your next Caribbean holiday.