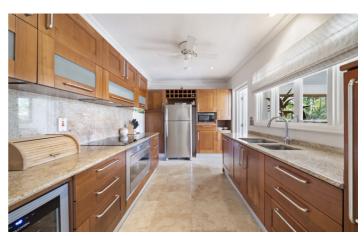

The villa is the epitome of style and elegance with clean lines and bright white walls, accented by splashes of colour in the artwork and furnishings. The ground floor boasts a full kitchen and comfortable living area that leads out to the outdoor covered patio. This is the perfect place to relax in the evening and enjoy alfresco meals cooked on the gas BBQ.