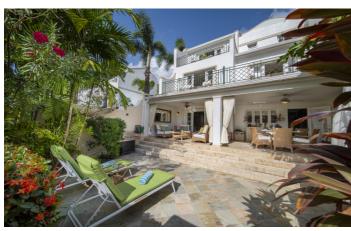

The villa is the epitome of style and elegance with clean lines and bright white walls, accented by splashes of colour in the artwork and furnishings. The ground floor boasts a full kitchen and comfortable living area that leads out to the outdoor covered patio. This is the perfect place to relax in the evening and enjoy alfresco meals cooked on the gas BBQ.

From the private garden guests have access to the large communal free form pool with plenty of sun loungers available. Many of Barbados' main attractions are within easy reach, making Hummingbird the perfect choice for your next Caribbean holiday.