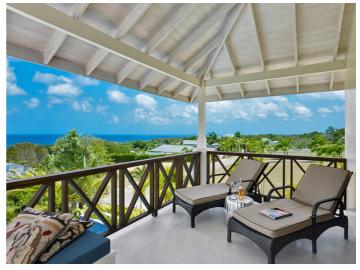

The villa has all you would expect from a luxury residence including a fully-equipped kitchen, dining pavilion, numerous courtyards and balconies as well as a media room, study and 15 metre infinity-edge swimming pool. For those who want to keep fit, there is a gym room.

# Amenities ✓ Eight bedrooms Eight bathrooms ✓ Air conditioning ✓ WiFi ✓ Kitchen ✓ Indoor dining Living room ✓ TV ✓ Gym ✓ Safe ✓ Swimming pool ✓ Dining pavilion ✓ Sun loungers ✓ Parking ✓ Gardens