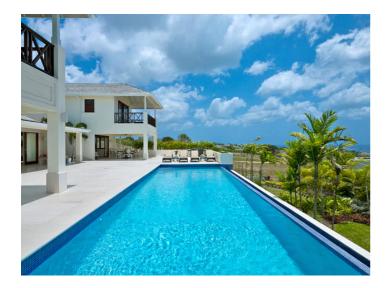

The villa has all you would expect from a luxury residence including a fully-equipped kitchen, dining pavilion, numerous courtyards and balconies as well as a media room, study and 15 metre infinity-edge swimming pool. For those who want to keep fit, there is a gym room.

# Amenities ✓ Eight bedrooms Eight bathrooms ✓ Air conditioning ✓ WiFi ✓ Kitchen ✓ Indoor dining Living room ✓ TV ✓ Gym ✓ Safe ✓ Swimming pool ✓ Dining pavilion ✓ Sun loungers ✓ Parking ✓ Gardens

## Inclusions

Pool and Beach

✓ The nearest beaches are a short drive away

✓ Private Pool

Services

✓ Cook - cooks 3 meals a day 5 days a week

✓ Housekeeper

✓ Laundress