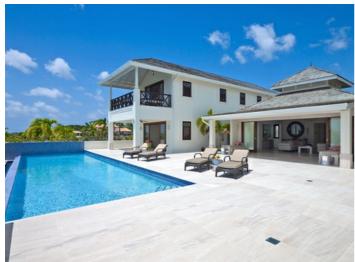

The villa has all you would expect from a luxury residence including a fully-equipped kitchen, dining pavilion, numerous courtyards and balconies as well as a media room, study and 15 metre infinity-edge swimming pool. For those who want to keep fit, there is a gym room.

## Inclusions

Pool and Beach

✓ The nearest beaches are a short drive away

✓ Private Pool

Services

✓ Cook - cooks 3 meals a day 5 days a week

✓ Housekeeper

✓ Laundress