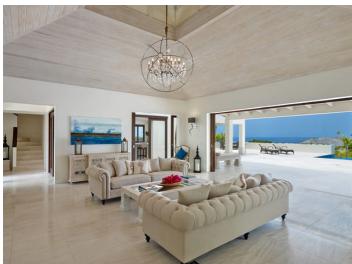

Infinity House has over 8000sq.ft of living space and has been elegantly furnished throughout. The open plan design gives a sense of more space. The main villa houses six bedrooms each with ensuite bathrooms and there is a spacious 2 bedroom / 2 bathroom guest apartment at garden level - perfect for those who want more privacy.

The villa has all you would expect from a luxury residence including a fully-equipped kitchen, dining pavilion, numerous courtyards and balconies as well as a media room, study and 15 metre infinity-edge swimming pool. For those who want to keep fit, there is a gym room.