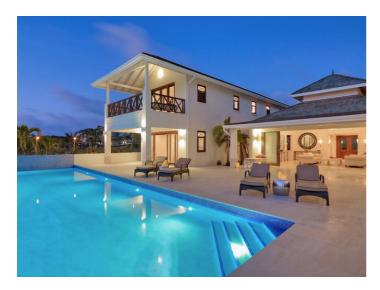

The villa has all you would expect from a luxury residence including a fully-equipped kitchen, dining pavilion, numerous courtyards and balconies as well as a media room, study and 15 metre infinity-edge swimming pool. For those who want to keep fit, there is a gym room.