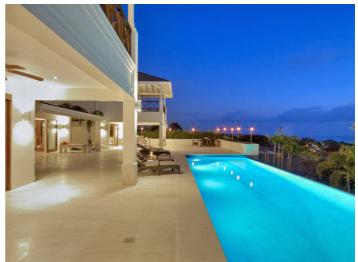

The villa has all you would expect from a luxury residence including a fully-equipped kitchen, dining pavilion, numerous courtyards and balconies as well as a media room, study and 15 metre infinity-edge swimming pool. For those who want to keep fit, there is a gym room.