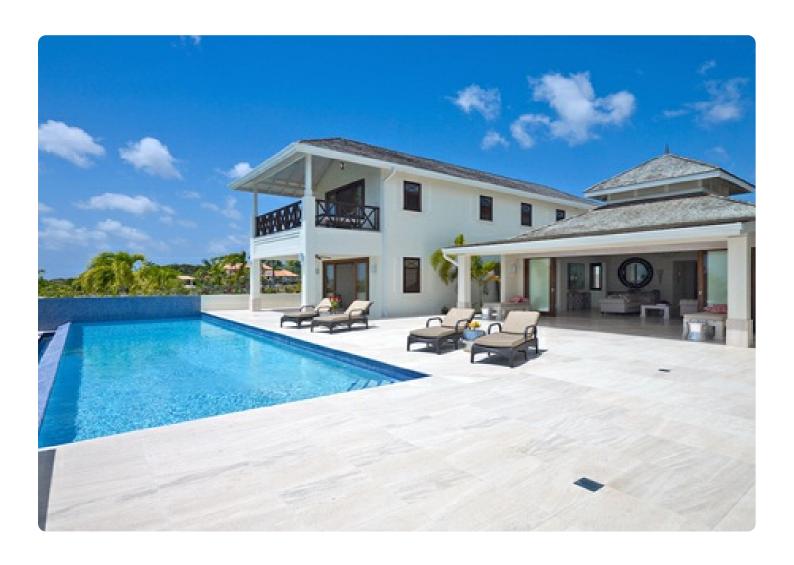

## Infinity House

Infinity House is a beautiful eight bedroom villa located at The Calijanda Estate and offers breath-taking and uninterrupted views along the west coast to the turquoise waters of the Caribbean Sea. The villa is reached via a majestic avenue flanked by palm trees. Infinity House has over 8000sq.

#### Overview

Infinity House is a beautiful eight bedroom villa located at The Calijanda Estate and offers breath-taking and uninterrupted views along the west coast to the turquoise waters of the Caribbean Sea. The villa is reached via a majestic avenue flanked by palm trees.

Infinity House has over 8000sq.ft of living space and has been elegantly furnished throughout. The open plan design gives a sense of more space. The main villa houses six bedrooms each with ensuite bathrooms and there is a spacious 2 bedroom / 2 bathroom guest apartment at garden level - perfect for those who want more privacy.

The villa has all you would expect from a luxury residence including a fully-equipped kitchen, dining pavilion, numerous courtyards and balconies as well as a media room, study and 15 metre infinity-edge swimming pool. For those who want to keep fit, there is a gym room.