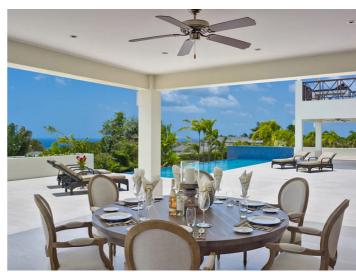

The villa has all you would expect from a luxury residence including a fully-equipped kitchen, dining pavilion, numerous courtyards and balconies as well as a media room, study and 15 metre infinity-edge swimming pool. For those who want to keep fit, there is a gym room.

# Amenities ✓ Eight bedrooms Eight bathrooms ✓ Air conditioning ✓ WiFi ✓ Kitchen ✓ Indoor dining Living room ✓ TV ✓ Gym ✓ Safe ✓ Swimming pool ✓ Dining pavilion ✓ Sun loungers ✓ Parking ✓ Gardens