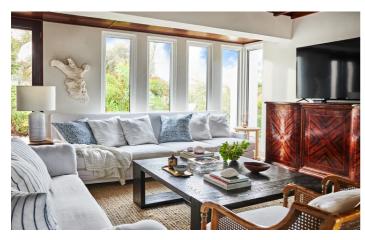

### Overview

Beach Escape is a beautiful five en-suite bedroom villa split over a main house and guest house, located absolute beachfront with your own private beach area and pool. Perfect for ten guests, two of the suites are located in the modern main house, and three self contained suites are in the adjacent guest house. Almost every room offers views of the nearby island St Martin.

The villa is set on 166 feet of beach frontage and also has a section of gated private beach as well as the private pool. For the active members of your party, set up a sand volleyball court or play pool, snorkelling gear is also included. For a more relaxing afternoon you can laze in hammocks or cook up a storm with the outdoor grills. Enjoy the best views that the Caribbean has to offer with large floor to ceiling windows and doors, allowing for indoor and outdoor living.