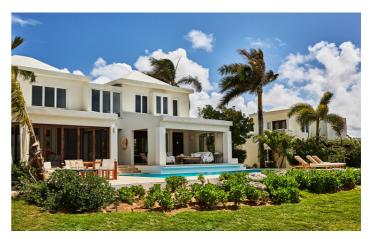

The villa is set on 166 feet of beach frontage and also has a section of gated private beach as well as the private pool. For the active members of your party, set up a sand volleyball court or play pool, snorkelling gear is also included. For a more relaxing afternoon you can laze in hammocks or cook up a storm with the outdoor grills. Enjoy the best views that the Caribbean has to offer with large floor to ceiling windows and doors, allowing for indoor and outdoor living.