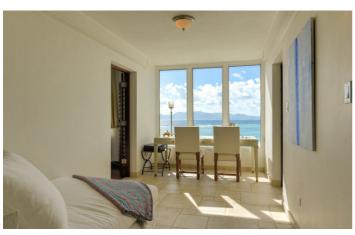

### Overview

Beach Escape is a beautiful five en-suite bedroom villa split over a main house and guest house, located absolute beachfront with your own private beach area and pool. Perfect for ten guests, two of the suites are located in the modern main house, and three self contained suites are in the adjacent guest house. Almost every room offers views of the nearby island St Martin.

The villa is set on 166 feet of beach frontage and also has a section of gated private beach as well as the private pool. For the active members of your party, set up a sand volleyball court or play pool, snorkelling gear is also included. For a more relaxing afternoon you can laze in hammocks or cook up a storm with the outdoor grills. Enjoy the best views that the Caribbean has to offer with large floor to ceiling windows and doors, allowing for indoor and outdoor living.