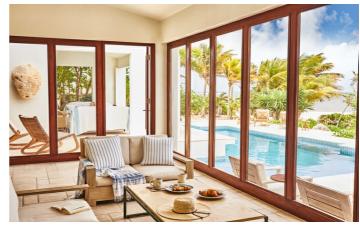

The villa is set on 166 feet of beach frontage and also has a section of gated private beach as well as the private pool. For the active members of your party, set up a sand volleyball court or play pool, snorkelling gear is also included. For a more relaxing afternoon you can laze in hammocks or cook up a storm with the outdoor grills. Enjoy the best views that the Caribbean has to offer with large floor to ceiling windows and doors, allowing for indoor and outdoor living.