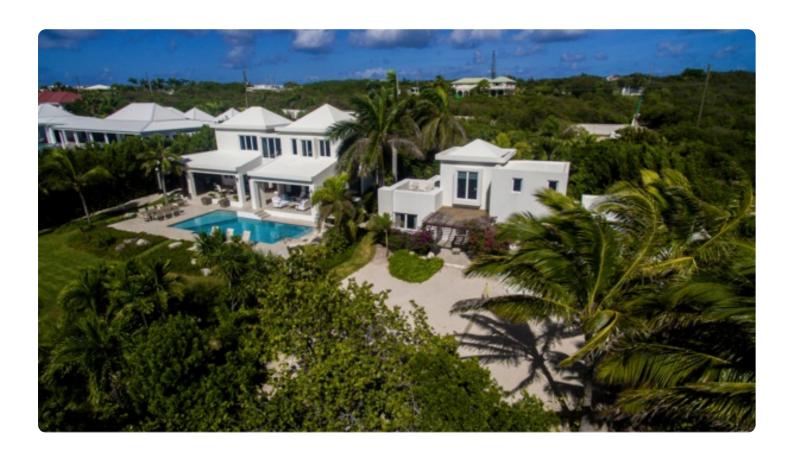

# Beach Escape

Beach Escape is a beautiful five en-suite bedroom villa split over a main house and guest house, located absolute beachfront with your own private beach area and pool.

### Overview

Beach Escape is a beautiful five en-suite bedroom villa split over a main house and guest house, located absolute beachfront with your own private beach area and pool. Perfect for ten guests, two of the suites are located in the modern main house, and three self contained suites are in the adjacent guest house. Almost every room offers views of the nearby island St Martin.

The villa is set on 166 feet of beach frontage and also has a section of gated private beach as well as the private pool. For the active members of your party, set up a sand volleyball court or play pool, snorkelling gear is also included. For a more relaxing afternoon you can laze in hammocks or cook up a storm with the outdoor grills. Enjoy the best views that the Caribbean has to offer with large floor to ceiling windows and doors, allowing for indoor and outdoor living.