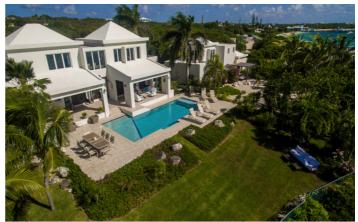

The villa is set on 166 feet of beach frontage and also has a section of gated private beach as well as the private pool. For the active members of your party, set up a sand volleyball court or play pool, snorkelling gear is also included. For a more relaxing afternoon you can laze in hammocks or cook up a storm with the outdoor grills. Enjoy the best views that the Caribbean has to offer with large floor to ceiling windows and doors, allowing for indoor and outdoor living.

## Inclusions

Pool & Beach

✓ Private beach area

✓ Private Pool

Staff

✓ Concierge Service

✓ Daily Housekeeping