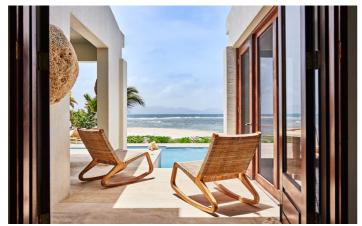

The villa is set on 166 feet of beach frontage and also has a section of gated private beach as well as the private pool. For the active members of your party, set up a sand volleyball court or play pool, snorkelling gear is also included. For a more relaxing afternoon you can laze in hammocks or cook up a storm with the outdoor grills. Enjoy the best views that the Caribbean has to offer with large floor to ceiling windows and doors, allowing for indoor and outdoor living.