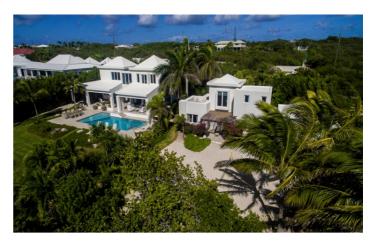

### Overview

Beach Escape is a beautiful five en-suite bedroom villa split over a main house and guest house, located absolute beachfront with your own private beach area and pool. Perfect for ten guests, two of the suites are located in the modern main house, and three self contained suites are in the adjacent guest house. Almost every room offers views of the nearby island St Martin.

The villa is set on 166 feet of beach frontage and also has a section of gated private beach as well as the private pool. For the active members of your party, set up a sand volleyball court or play pool, snorkelling gear is also included. For a more relaxing afternoon you can laze in hammocks or cook up a storm with the outdoor grills. Enjoy the best views that the Caribbean has to offer with large floor to ceiling windows and doors, allowing for indoor and outdoor living.