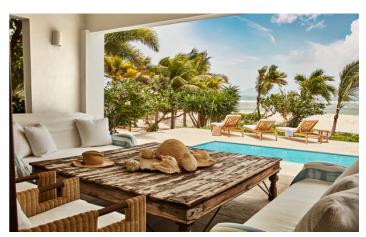

### Overview

Beach Escape is a beautiful five en-suite bedroom villa split over a main house and guest house, located absolute beachfront with your own private beach area and pool. Perfect for ten guests, two of the suites are located in the modern main house, and three self contained suites are in the adjacent guest house. Almost every room offers views of the nearby island St Martin.

The villa is set on 166 feet of beach frontage and also has a section of gated private beach as well as the private pool. For the active members of your party, set up a sand volleyball court or play pool, snorkelling gear is also included. For a more relaxing afternoon you can laze in hammocks or cook up a storm with the outdoor grills. Enjoy the best views that the Caribbean has to offer with large floor to ceiling windows and doors, allowing for indoor and outdoor living.