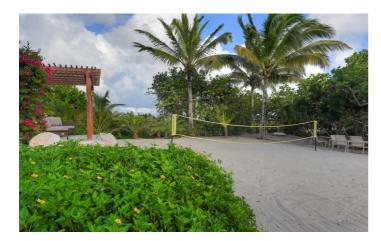

The villa is set on 166 feet of beach frontage and also has a section of gated private beach as well as the private pool. For the active members of your party, set up a sand volleyball court or play pool, snorkelling gear is also included. For a more relaxing afternoon you can laze in hammocks or cook up a storm with the outdoor grills. Enjoy the best views that the Caribbean has to offer with large floor to ceiling windows and doors, allowing for indoor and outdoor living.

## Inclusions

Pool & Beach

✓ Private beach area

✓ Private Pool

Staff

✓ Concierge Service

✓ Daily Housekeeping