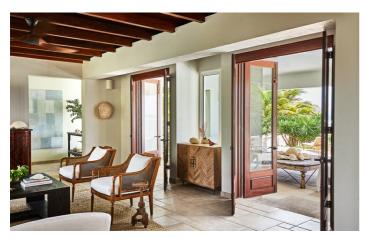

### Overview

Beach Escape is a beautiful five en-suite bedroom villa split over a main house and guest house, located absolute beachfront with your own private beach area and pool. Perfect for ten guests, two of the suites are located in the modern main house, and three self contained suites are in the adjacent guest house. Almost every room offers views of the nearby island St Martin.

The villa is set on 166 feet of beach frontage and also has a section of gated private beach as well as the private pool. For the active members of your party, set up a sand volleyball court or play pool, snorkelling gear is also included. For a more relaxing afternoon you can laze in hammocks or cook up a storm with the outdoor grills. Enjoy the best views that the Caribbean has to offer with large floor to ceiling windows and doors, allowing for indoor and outdoor living.