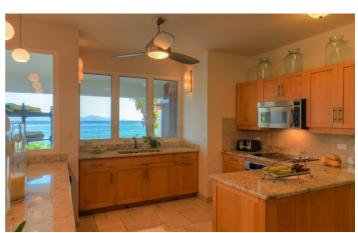

### Overview

Beach Escape is a beautiful five en-suite bedroom villa split over a main house and guest house, located absolute beachfront with your own private beach area and pool. Perfect for ten guests, two of the suites are located in the modern main house, and three self contained suites are in the adjacent guest house. Almost every room offers views of the nearby island St Martin.

The villa is set on 166 feet of beach frontage and also has a section of gated private beach as well as the private pool. For the active members of your party, set up a sand volleyball court or play pool, snorkelling gear is also included. For a more relaxing afternoon you can laze in hammocks or cook up a storm with the outdoor grills. Enjoy the best views that the Caribbean has to offer with large floor to ceiling windows and doors, allowing for indoor and outdoor living.