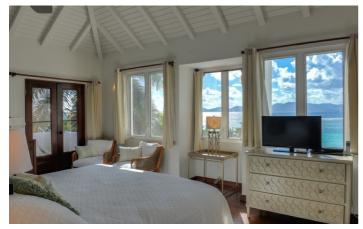

### Overview

Beach Escape is a beautiful five en-suite bedroom villa split over a main house and guest house, located absolute beachfront with your own private beach area and pool. Perfect for ten guests, two of the suites are located in the modern main house, and three self contained suites are in the adjacent guest house. Almost every room offers views of the nearby island St Martin.

The villa is set on 166 feet of beach frontage and also has a section of gated private beach as well as the private pool. For the active members of your party, set up a sand volleyball court or play pool, snorkelling gear is also included. For a more relaxing afternoon you can laze in hammocks or cook up a storm with the outdoor grills. Enjoy the best views that the Caribbean has to offer with large floor to ceiling windows and doors, allowing for indoor and outdoor living.