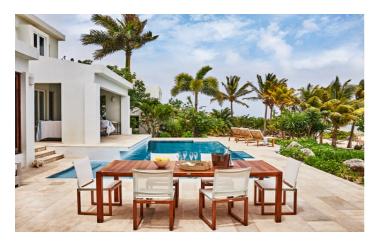

The villa is set on 166 feet of beach frontage and also has a section of gated private beach as well as the private pool. For the active members of your party, set up a sand volleyball court or play pool, snorkelling gear is also included. For a more relaxing afternoon you can laze in hammocks or cook up a storm with the outdoor grills. Enjoy the best views that the Caribbean has to offer with large floor to ceiling windows and doors, allowing for indoor and outdoor living.