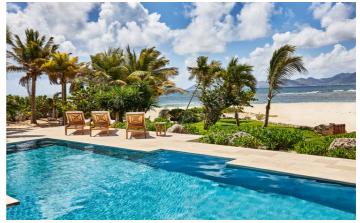

The villa is set on 166 feet of beach frontage and also has a section of gated private beach as well as the private pool. For the active members of your party, set up a sand volleyball court or play pool, snorkelling gear is also included. For a more relaxing afternoon you can laze in hammocks or cook up a storm with the outdoor grills. Enjoy the best views that the Caribbean has to offer with large floor to ceiling windows and doors, allowing for indoor and outdoor living.

## Inclusions

Pool & Beach

✓ Private beach area

✓ Private Pool

Staff

✓ Concierge Service

✓ Daily Housekeeping