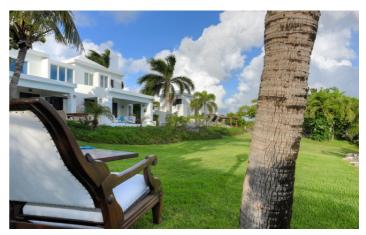

The villa is set on 166 feet of beach frontage and also has a section of gated private beach as well as the private pool. For the active members of your party, set up a sand volleyball court or play pool, snorkelling gear is also included. For a more relaxing afternoon you can laze in hammocks or cook up a storm with the outdoor grills. Enjoy the best views that the Caribbean has to offer with large floor to ceiling windows and doors, allowing for indoor and outdoor living.