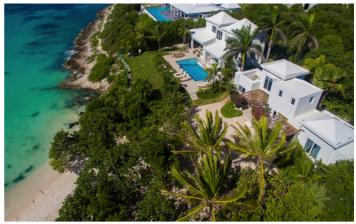

### Overview

Beach Escape is a beautiful five en-suite bedroom villa split over a main house and guest house, located absolute beachfront with your own private beach area and pool. Perfect for ten guests, two of the suites are located in the modern main house, and three self contained suites are in the adjacent guest house. Almost every room offers views of the nearby island St Martin.

The villa is set on 166 feet of beach frontage and also has a section of gated private beach as well as the private pool. For the active members of your party, set up a sand volleyball court or play pool, snorkelling gear is also included. For a more relaxing afternoon you can laze in hammocks or cook up a storm with the outdoor grills. Enjoy the best views that the Caribbean has to offer with large floor to ceiling windows and doors, allowing for indoor and outdoor living.