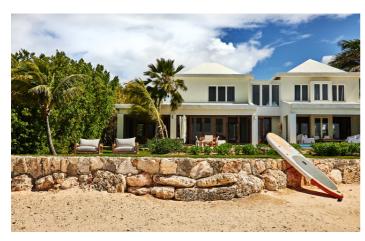

The villa is set on 166 feet of beach frontage and also has a section of gated private beach as well as the private pool. For the active members of your party, set up a sand volleyball court or play pool, snorkelling gear is also included. For a more relaxing afternoon you can laze in hammocks or cook up a storm with the outdoor grills. Enjoy the best views that the Caribbean has to offer with large floor to ceiling windows and doors, allowing for indoor and outdoor living.