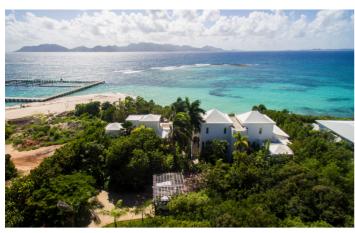

The villa is set on 166 feet of beach frontage and also has a section of gated private beach as well as the private pool. For the active members of your party, set up a sand volleyball court or play pool, snorkelling gear is also included. For a more relaxing afternoon you can laze in hammocks or cook up a storm with the outdoor grills. Enjoy the best views that the Caribbean has to offer with large floor to ceiling windows and doors, allowing for indoor and outdoor living.