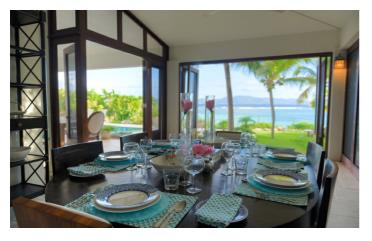

### Overview

Beach Escape is a beautiful five en-suite bedroom villa split over a main house and guest house, located absolute beachfront with your own private beach area and pool. Perfect for ten guests, two of the suites are located in the modern main house, and three self contained suites are in the adjacent guest house. Almost every room offers views of the nearby island St Martin.

The villa is set on 166 feet of beach frontage and also has a section of gated private beach as well as the private pool. For the active members of your party, set up a sand volleyball court or play pool, snorkelling gear is also included. For a more relaxing afternoon you can laze in hammocks or cook up a storm with the outdoor grills. Enjoy the best views that the Caribbean has to offer with large floor to ceiling windows and doors, allowing for indoor and outdoor living.