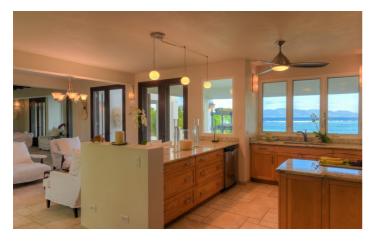

### Overview

Beach Escape is a beautiful five en-suite bedroom villa split over a main house and guest house, located absolute beachfront with your own private beach area and pool. Perfect for ten guests, two of the suites are located in the modern main house, and three self contained suites are in the adjacent guest house. Almost every room offers views of the nearby island St Martin.

The villa is set on 166 feet of beach frontage and also has a section of gated private beach as well as the private pool. For the active members of your party, set up a sand volleyball court or play pool, snorkelling gear is also included. For a more relaxing afternoon you can laze in hammocks or cook up a storm with the outdoor grills. Enjoy the best views that the Caribbean has to offer with large floor to ceiling windows and doors, allowing for indoor and outdoor living.