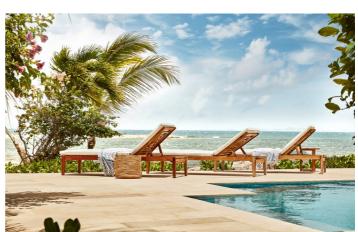

The villa is set on 166 feet of beach frontage and also has a section of gated private beach as well as the private pool. For the active members of your party, set up a sand volleyball court or play pool, snorkelling gear is also included. For a more relaxing afternoon you can laze in hammocks or cook up a storm with the outdoor grills. Enjoy the best views that the Caribbean has to offer with large floor to ceiling windows and doors, allowing for indoor and outdoor living.

## Inclusions

Pool & Beach

✓ Private beach area

✓ Private Pool

Staff

✓ Concierge Service

✓ Daily Housekeeping