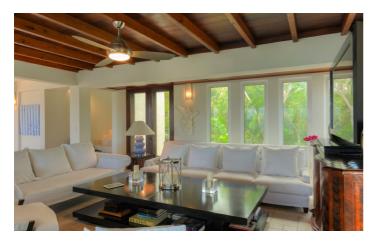

The villa is set on 166 feet of beach frontage and also has a section of gated private beach as well as the private pool. For the active members of your party, set up a sand volleyball court or play pool, snorkelling gear is also included. For a more relaxing afternoon you can laze in hammocks or cook up a storm with the outdoor grills. Enjoy the best views that the Caribbean has to offer with large floor to ceiling windows and doors, allowing for indoor and outdoor living.