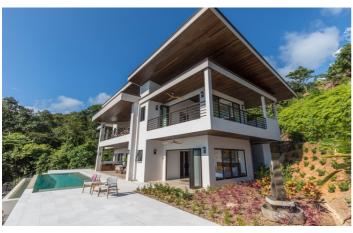

## ReSol

ReSol (reflection of the sun off of a surface) is a newly built luxurious villa nestled in the mountains of Escaleras. The villa is within easy reach of both beach towns of Uvita and Dominical. All four bedrooms offer spectacular ocean and jungle views.

#### Overview

ReSol (reflection of the sun off of a surface) is a newly built luxurious villa nestled in the mountains of Escaleras. The villa is within easy reach of both beach towns of Uvita and Dominical.

All living areas open out onto the pool terrace, the ideal place to enjoy alfresco meals cooked in the fully equipped kitchen or on the bbq. Spend your days at ReSol relaxing by the infinity pool, watching toucans fly past, monkeys play and sloths chilling in the trees surrounding the property.