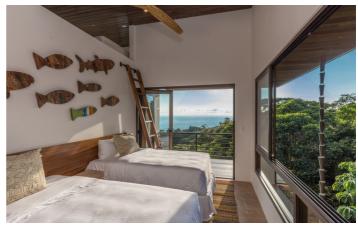

All four bedrooms offer spectacular ocean and jungle views. The master bedroom boasts a stone bathtub which also has beautiful views, the perfect place to unwind after a busy day exploring. All other bedrooms have ensuite shower rooms with several boasting an outdoor shower. The fourth bedroom has three single beds (two next to each other and one up a ladder on a mezzanine) so is perfect for families traveling with children.

#### **BEDROOMS**:

Bedroom 1: King Bed, ensuite bathroom Bedroom 2: King Bed, ensuite shower room Bedroom 3: King Bed, ensuite shower room Bedroom 4: 3 x Single Beds, ensuite shower room