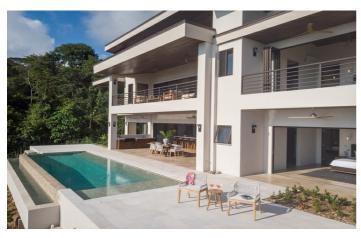

All living areas open out onto the pool terrace, the ideal place to enjoy alfresco meals cooked in the fully equipped kitchen or on the bbq. Spend your days at ReSol relaxing by the infinity pool, watching toucans fly past, monkeys play and sloths chilling in the trees surrounding the property.

# Amenities

- ✓ Four Bedrooms
- ✓ Five Bathrooms
- ✓ Air Conditioning
- ✓ Private Pool
- ✓ Sun Loungers
- ✓ Outdoor Dining
- 🗸 BBQ
- ✓ Jungle & Ocean Views
- ✓ Ceiling Fans
- ✓ Outdoor showers & bath
- 🗸 Full Kitchen
- 🗸 Lounge
- ✓ Parking
- 🗸 Wifi
- ✓ Washing Machine

# Inclusions

Pool & Beach

✓ Private Pool

 $\checkmark$  5 minute drive to the beach