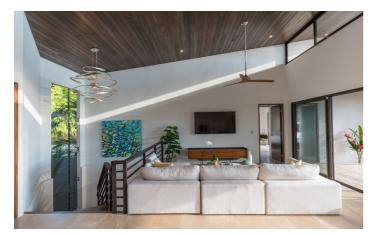

All living areas open out onto the pool terrace, the ideal place to enjoy alfresco meals cooked in the fully equipped kitchen or on the bbq. Spend your days at ReSol relaxing by the infinity pool, watching toucans fly past, monkeys play and sloths chilling in the trees surrounding the property.