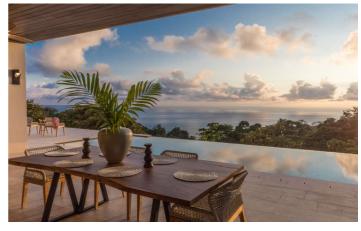

All living areas open out onto the pool terrace, the ideal place to enjoy alfresco meals cooked in the fully equipped kitchen or on the bbq. Spend your days at ReSol relaxing by the infinity pool, watching toucans fly past, monkeys play and sloths chilling in the trees surrounding the property.