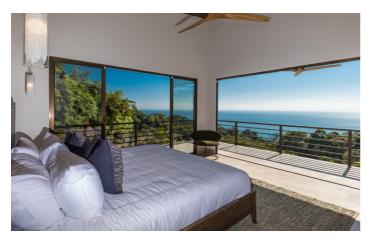

All four bedrooms offer spectacular ocean and jungle views. The master bedroom boasts a stone bathtub which also has beautiful views, the perfect place to unwind after a busy day exploring. All other bedrooms have ensuite shower rooms with several boasting an outdoor shower. The fourth bedroom has three single beds (two next to each other and one up a ladder on a mezzanine) so is perfect for families traveling with children.

#### **BEDROOMS**:

Bedroom 1: King Bed, ensuite bathroom Bedroom 2: King Bed, ensuite shower room Bedroom 3: King Bed, ensuite shower room Bedroom 4: 3 x Single Beds, ensuite shower room