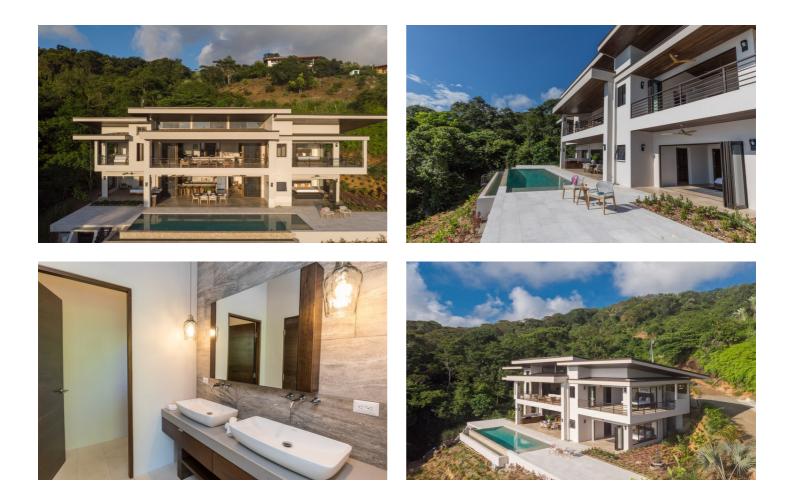

## ReSol

ReSol (reflection of the sun off of a surface) is a newly built luxurious villa nestled in the mountains of Escaleras. The villa is within easy reach of both beach towns of Uvita and Dominical. All four bedrooms offer spectacular ocean and jungle views.

#### Overview

ReSol (reflection of the sun off of a surface) is a newly built luxurious villa nestled in the mountains of Escaleras. The villa is within easy reach of both beach towns of Uvita and Dominical.

All four bedrooms offer spectacular ocean and jungle views. The master bedroom boasts a stone bathtub which also has beautiful views, the perfect place to unwind after a busy day exploring. All other bedrooms have ensuite shower rooms with several boasting an outdoor shower. The fourth bedroom has three single beds (two next to each other and one up a ladder on a mezzanine) so is perfect for families traveling with children.

All living areas open out onto the pool terrace, the ideal place to enjoy alfresco meals cooked in the fully equipped kitchen or on the bbq. Spend your days at ReSol relaxing by the infinity pool, watching toucans fly past, monkeys play and sloths chilling in the trees surrounding the property.

#### **BEDROOMS**:

Bedroom 1: King Bed, ensuite bathroom Bedroom 2: King Bed, ensuite shower room Bedroom 3: King Bed, ensuite shower room Bedroom 4: 3 x Single Beds, ensuite shower room

# Amenities

- ✓ Four Bedrooms
- ✓ Five Bathrooms
- ✓ Air Conditioning
- ✓ Private Pool
- ✓ Sun Loungers
- ✓ Outdoor Dining
- 🗸 BBQ
- ✓ Jungle & Ocean Views
- ✓ Ceiling Fans
- ✓ Outdoor showers & bath
- 🗸 Full Kitchen
- 🗸 Lounge
- ✓ Parking
- 🗸 Wifi
- ✓ Washing Machine

# Inclusions

Pool & Beach

✓ Private Pool

 $\checkmark$  5 minute drive to the beach

## Villa Pictures