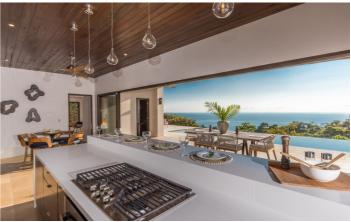

All living areas open out onto the pool terrace, the ideal place to enjoy alfresco meals cooked in the fully equipped kitchen or on the bbq. Spend your days at ReSol relaxing by the infinity pool, watching toucans fly past, monkeys play and sloths chilling in the trees surrounding the property.