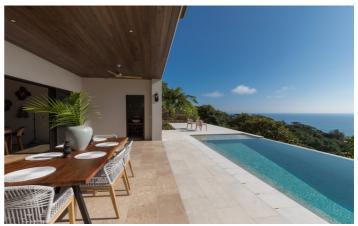

All living areas open out onto the pool terrace, the ideal place to enjoy alfresco meals cooked in the fully equipped kitchen or on the bbq. Spend your days at ReSol relaxing by the infinity pool, watching toucans fly past, monkeys play and sloths chilling in the trees surrounding the property.

# Amenities

- ✓ Four Bedrooms
- ✓ Five Bathrooms
- ✓ Air Conditioning
- ✓ Private Pool
- ✓ Sun Loungers
- ✓ Outdoor Dining
- 🗸 BBQ
- ✓ Jungle & Ocean Views
- ✓ Ceiling Fans
- ✓ Outdoor showers & bath
- 🗸 Full Kitchen
- 🗸 Lounge
- ✓ Parking
- 🗸 Wifi
- ✓ Washing Machine

# Inclusions

Pool & Beach

✓ Private Pool

 $\checkmark$  5 minute drive to the beach