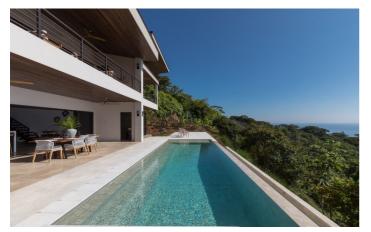

All living areas open out onto the pool terrace, the ideal place to enjoy alfresco meals cooked in the fully equipped kitchen or on the bbq. Spend your days at ReSol relaxing by the infinity pool, watching toucans fly past, monkeys play and sloths chilling in the trees surrounding the property.

# Amenities

- ✓ Four Bedrooms
- ✓ Five Bathrooms
- ✓ Air Conditioning
- ✓ Private Pool
- ✓ Sun Loungers
- ✓ Outdoor Dining
- 🗸 BBQ
- ✓ Jungle & Ocean Views
- ✓ Ceiling Fans
- ✓ Outdoor showers & bath
- 🗸 Full Kitchen
- 🗸 Lounge
- ✓ Parking
- 🗸 Wifi
- ✓ Washing Machine

# Inclusions

Pool & Beach

✓ Private Pool

 $\checkmark$  5 minute drive to the beach