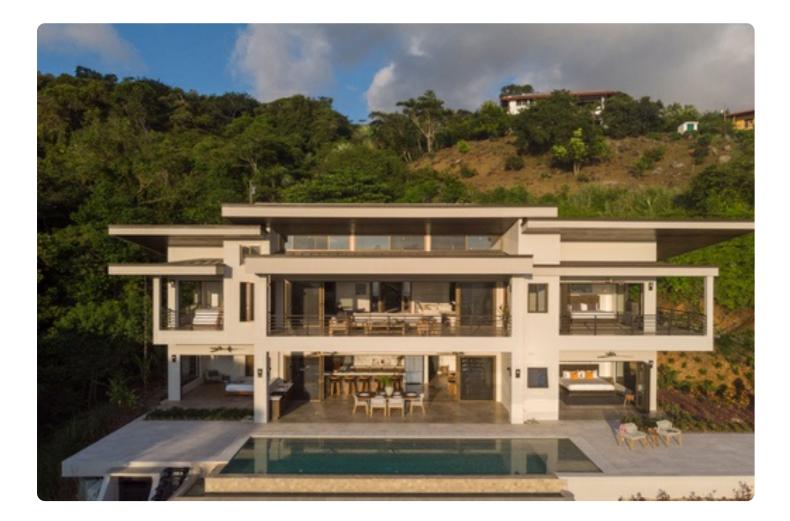

## ReSol

ReSol (reflection of the sun off of a surface) is a newly built luxurious villa nestled in the mountains of Escaleras. The villa is within easy reach of both beach towns of Uvita and Dominical. All four bedrooms offer spectacular ocean and jungle views.

#### Overview

ReSol (reflection of the sun off of a surface) is a newly built luxurious villa nestled in the mountains of Escaleras. The villa is within easy reach of both beach towns of Uvita and Dominical.

All four bedrooms offer spectacular ocean and jungle views. The master bedroom boasts a stone bathtub which also has beautiful views, the perfect place to unwind after a busy day exploring. All other bedrooms have ensuite shower rooms with several boasting an outdoor shower. The fourth bedroom has three single beds (two next to each other and one up a ladder on a mezzanine) so is perfect for families traveling with children.

All living areas open out onto the pool terrace, the ideal place to enjoy alfresco meals cooked in the fully equipped kitchen or on the bbq. Spend your days at ReSol relaxing by the infinity pool, watching toucans fly past, monkeys play and sloths chilling in the trees surrounding the property.