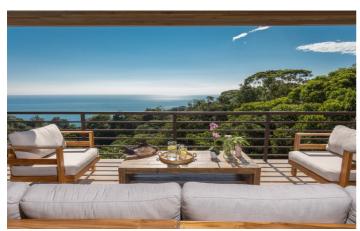

All four bedrooms offer spectacular ocean and jungle views. The master bedroom boasts a stone bathtub which also has beautiful views, the perfect place to unwind after a busy day exploring. All other bedrooms have ensuite shower rooms with several boasting an outdoor shower. The fourth bedroom has three single beds (two next to each other and one up a ladder on a mezzanine) so is perfect for families traveling with children.

All living areas open out onto the pool terrace, the ideal place to enjoy alfresco meals cooked in the fully equipped kitchen or on the bbq. Spend your days at ReSol relaxing by the infinity pool, watching toucans fly past, monkeys play and sloths chilling in the trees surrounding the property.