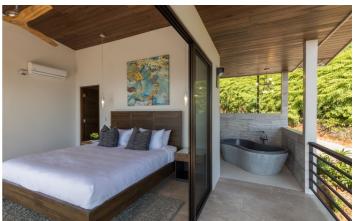

All four bedrooms offer spectacular ocean and jungle views. The master bedroom boasts a stone bathtub which also has beautiful views, the perfect place to unwind after a busy day exploring. All other bedrooms have ensuite shower rooms with several boasting an outdoor shower. The fourth bedroom has three single beds (two next to each other and one up a ladder on a mezzanine) so is perfect for families traveling with children.

#### **BEDROOMS**:

Bedroom 1: King Bed, ensuite bathroom Bedroom 2: King Bed, ensuite shower room Bedroom 3: King Bed, ensuite shower room Bedroom 4: 3 x Single Beds, ensuite shower room