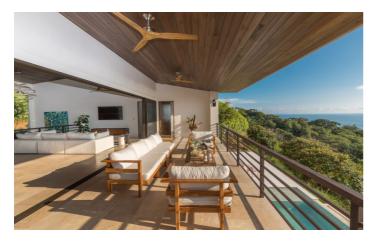

All living areas open out onto the pool terrace, the ideal place to enjoy alfresco meals cooked in the fully equipped kitchen or on the bbq. Spend your days at ReSol relaxing by the infinity pool, watching toucans fly past, monkeys play and sloths chilling in the trees surrounding the property.

# Amenities

- ✓ Four Bedrooms
- ✓ Five Bathrooms
- ✓ Air Conditioning
- ✓ Private Pool
- ✓ Sun Loungers
- ✓ Outdoor Dining
- 🗸 BBQ
- ✓ Jungle & Ocean Views
- ✓ Ceiling Fans
- ✓ Outdoor showers & bath
- 🗸 Full Kitchen
- 🗸 Lounge
- ✓ Parking
- 🗸 Wifi
- ✓ Washing Machine