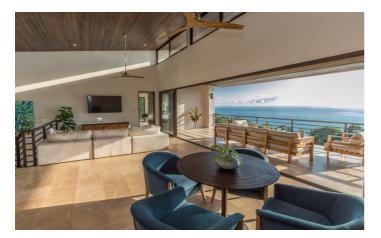

All four bedrooms offer spectacular ocean and jungle views. The master bedroom boasts a stone bathtub which also has beautiful views, the perfect place to unwind after a busy day exploring. All other bedrooms have ensuite shower rooms with several boasting an outdoor shower. The fourth bedroom has three single beds (two next to each other and one up a ladder on a mezzanine) so is perfect for families traveling with children.

All living areas open out onto the pool terrace, the ideal place to enjoy alfresco meals cooked in the fully equipped kitchen or on the bbq. Spend your days at ReSol relaxing by the infinity pool, watching toucans fly past, monkeys play and sloths chilling in the trees surrounding the property.

# Amenities

- ✓ Four Bedrooms
- ✓ Five Bathrooms
- ✓ Air Conditioning
- ✓ Private Pool
- ✓ Sun Loungers
- ✓ Outdoor Dining
- 🗸 BBQ
- ✓ Jungle & Ocean Views
- ✓ Ceiling Fans
- ✓ Outdoor showers & bath
- 🗸 Full Kitchen
- 🗸 Lounge
- ✓ Parking
- 🗸 Wifi
- ✓ Washing Machine