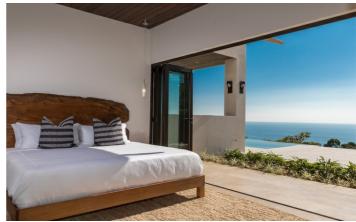

All four bedrooms offer spectacular ocean and jungle views. The master bedroom boasts a stone bathtub which also has beautiful views, the perfect place to unwind after a busy day exploring. All other bedrooms have ensuite shower rooms with several boasting an outdoor shower. The fourth bedroom has three single beds (two next to each other and one up a ladder on a mezzanine) so is perfect for families traveling with children.

#### **BEDROOMS**:

Bedroom 1: King Bed, ensuite bathroom Bedroom 2: King Bed, ensuite shower room Bedroom 3: King Bed, ensuite shower room Bedroom 4: 3 x Single Beds, ensuite shower room