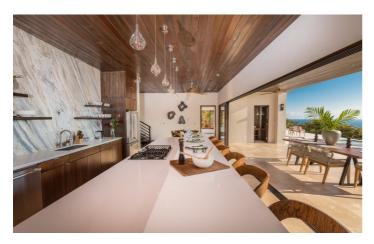

All living areas open out onto the pool terrace, the ideal place to enjoy alfresco meals cooked in the fully equipped kitchen or on the bbq. Spend your days at ReSol relaxing by the infinity pool, watching toucans fly past, monkeys play and sloths chilling in the trees surrounding the property.