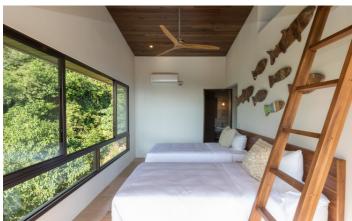

All four bedrooms offer spectacular ocean and jungle views. The master bedroom boasts a stone bathtub which also has beautiful views, the perfect place to unwind after a busy day exploring. All other bedrooms have ensuite shower rooms with several boasting an outdoor shower. The fourth bedroom has three single beds (two next to each other and one up a ladder on a mezzanine) so is perfect for families traveling with children.

#### **BEDROOMS**:

Bedroom 1: King Bed, ensuite bathroom Bedroom 2: King Bed, ensuite shower room Bedroom 3: King Bed, ensuite shower room Bedroom 4: 3 x Single Beds, ensuite shower room