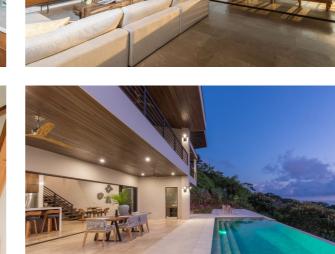

## ReSol

ReSol (reflection of the sun off of a surface) is a newly built luxurious villa nestled in the mountains of Escaleras. The villa is within easy reach of both beach towns of Uvita and Dominical. All four bedrooms offer spectacular ocean and jungle views.

#### Overview

ReSol (reflection of the sun off of a surface) is a newly built luxurious villa nestled in the mountains of Escaleras. The villa is within easy reach of both beach towns of Uvita and Dominical.

All living areas open out onto the pool terrace, the ideal place to enjoy alfresco meals cooked in the fully equipped kitchen or on the bbq. Spend your days at ReSol relaxing by the infinity pool, watching toucans fly past, monkeys play and sloths chilling in the trees surrounding the property.