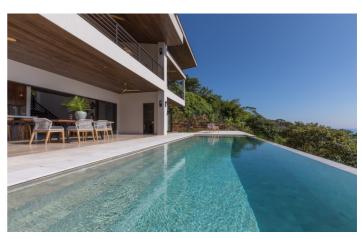

All living areas open out onto the pool terrace, the ideal place to enjoy alfresco meals cooked in the fully equipped kitchen or on the bbq. Spend your days at ReSol relaxing by the infinity pool, watching toucans fly past, monkeys play and sloths chilling in the trees surrounding the property.