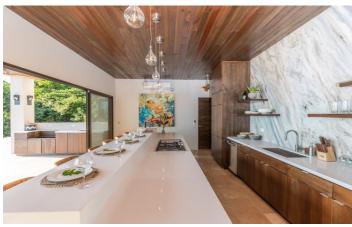

All living areas open out onto the pool terrace, the ideal place to enjoy alfresco meals cooked in the fully equipped kitchen or on the bbq. Spend your days at ReSol relaxing by the infinity pool, watching toucans fly past, monkeys play and sloths chilling in the trees surrounding the property.

# Amenities

- ✓ Four Bedrooms
- ✓ Five Bathrooms
- ✓ Air Conditioning
- ✓ Private Pool
- ✓ Sun Loungers
- ✓ Outdoor Dining
- 🗸 BBQ
- ✓ Jungle & Ocean Views
- ✓ Ceiling Fans
- ✓ Outdoor showers & bath
- 🗸 Full Kitchen
- 🗸 Lounge
- ✓ Parking
- 🗸 Wifi
- ✓ Washing Machine