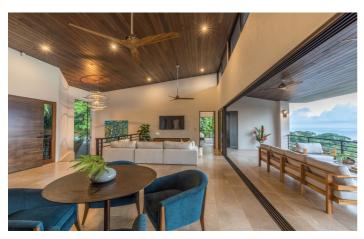

All living areas open out onto the pool terrace, the ideal place to enjoy alfresco meals cooked in the fully equipped kitchen or on the bbq. Spend your days at ReSol relaxing by the infinity pool, watching toucans fly past, monkeys play and sloths chilling in the trees surrounding the property.