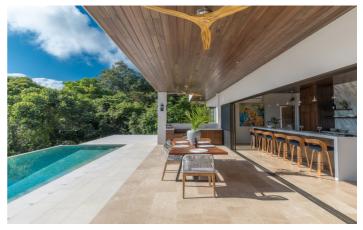

All living areas open out onto the pool terrace, the ideal place to enjoy alfresco meals cooked in the fully equipped kitchen or on the bbq. Spend your days at ReSol relaxing by the infinity pool, watching toucans fly past, monkeys play and sloths chilling in the trees surrounding the property.

# Amenities

- ✓ Four Bedrooms
- ✓ Five Bathrooms
- ✓ Air Conditioning
- ✓ Private Pool
- ✓ Sun Loungers
- ✓ Outdoor Dining
- 🗸 BBQ
- ✓ Jungle & Ocean Views
- ✓ Ceiling Fans
- ✓ Outdoor showers & bath
- 🗸 Full Kitchen
- 🗸 Lounge
- ✓ Parking
- 🗸 Wifi
- ✓ Washing Machine