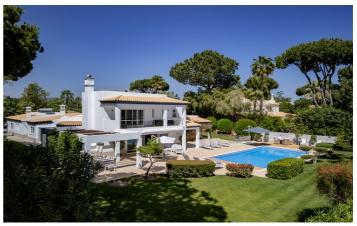

## Casa Jasmim

Casa Jasmim is a sublime 5 bedroom luxury villa, located in the heart of Quinta do Lago and can comfortably accommodate 10 guests over the 2 floors. A well-equipped kitchen, open plan living room and dining room are located on the ground floor.

### Overview

Casa Jasmim is a sublime 5 bedroom luxury villa, located in the heart of Quinta do Lago and can comfortably accommodate 10 guests over the 2 floors.

A well-equipped kitchen, open plan living room and dining room are located on the ground floor. Large glass doors lead from the living area out onto the terrace, pool and beautifully landscaped gardens. Two ensuite bedrooms are also located on the ground level - which can be configured as double or twin beds. A third bedroom is located on this level with double or twin beds and more suited to teenagers / children.

The magnificent garden surrounds a large swimming pool and overlooks the beautiful Quinta do Lago South Golf

Course (between the 6th and 7th tee off). The outdoor area features a gas BBQ, a lovely dining area and great areas providing both sun and shade, ideal for those who like to enjoy outdoor moments.