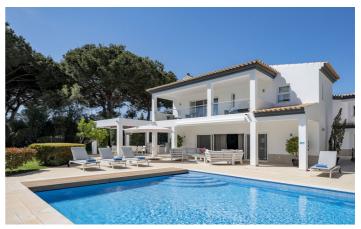

## Casa Jasmim

Casa Jasmim is a sublime 5 bedroom luxury villa, located in the heart of Quinta do Lago and can comfortably accommodate 10 guests over the 2 floors. A well-equipped kitchen, open plan living room and dining room are located on the ground floor.

### Overview

Casa Jasmim is a sublime 5 bedroom luxury villa, located in the heart of Quinta do Lago and can comfortably accommodate 10 guests over the 2 floors.

A well-equipped kitchen, open plan living room and dining room are located on the ground floor. Large glass doors lead from the living area out onto the terrace, pool and beautifully landscaped gardens. Two ensuite bedrooms are also located on the ground level - which can be configured as double or twin beds. A third bedroom is located on this level with double or twin beds and more suited to teenagers / children.

The magnificent garden surrounds a large swimming pool and overlooks the beautiful Quinta do Lago South Golf

Course (between the 6th and 7th tee off). The outdoor area features a gas BBQ, a lovely dining area and great areas providing both sun and shade, ideal for those who like to enjoy outdoor moments.