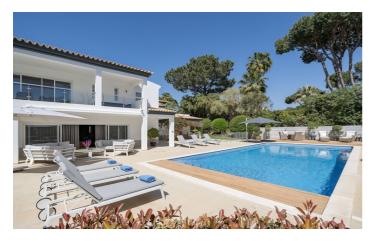

The magnificent garden surrounds a large swimming pool and overlooks the beautiful Quinta do Lago South Golf

Course (between the 6th and 7th tee off). The outdoor area features a gas BBQ, a lovely dining area and great areas providing both sun and shade, ideal for those who like to enjoy outdoor moments.

# Inclusions

Pool and Beach

- $\checkmark$  Private swimming pool and can be heated for an additional charge
- $\checkmark$  The nearest beaches are a short drive away