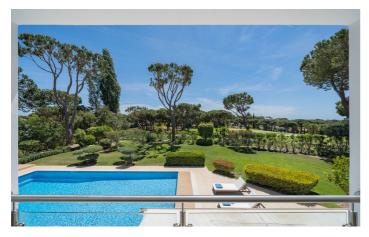

The magnificent garden surrounds a large swimming pool and overlooks the beautiful Quinta do Lago South Golf

Course (between the 6th and 7th tee off). The outdoor area features a gas BBQ, a lovely dining area and great areas providing both sun and shade, ideal for those who like to enjoy outdoor moments.

# Inclusions

Pool and Beach

- $\checkmark$  Private swimming pool and can be heated for an additional charge
- $\checkmark$  The nearest beaches are a short drive away