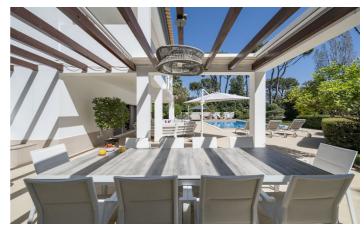

The magnificent garden surrounds a large swimming pool and overlooks the beautiful Quinta do Lago South Golf

Course (between the 6th and 7th tee off). The outdoor area features a gas BBQ, a lovely dining area and great areas providing both sun and shade, ideal for those who like to enjoy outdoor moments.