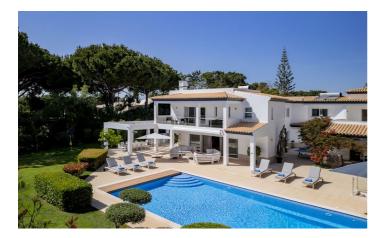

### Overview

Casa Jasmim is a sublime 5 bedroom luxury villa, located in the heart of Quinta do Lago and can comfortably accommodate 10 guests over the 2 floors.

A well-equipped kitchen, open plan living room and dining room are located on the ground floor. Large glass doors lead from the living area out onto the terrace, pool and beautifully landscaped gardens. Two ensuite bedrooms are also located on the ground level - which can be configured as double or twin beds. A third bedroom is located on this level with double or twin beds and more suited to teenagers / children.

The magnificent garden surrounds a large swimming pool and overlooks the beautiful Quinta do Lago South Golf

Course (between the 6th and 7th tee off). The outdoor area features a gas BBQ, a lovely dining area and great areas providing both sun and shade, ideal for those who like to enjoy outdoor moments.