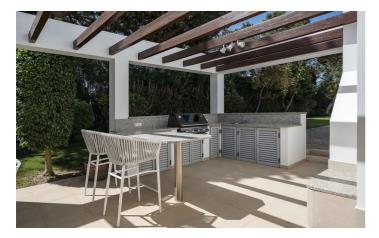

The magnificent garden surrounds a large swimming pool and overlooks the beautiful Quinta do Lago South Golf

Course (between the 6th and 7th tee off). The outdoor area features a gas BBQ, a lovely dining area and great areas providing both sun and shade, ideal for those who like to enjoy outdoor moments.