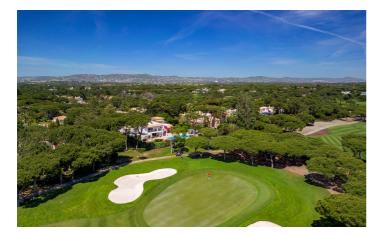

The magnificent garden surrounds a large swimming pool and overlooks the beautiful Quinta do Lago South Golf

Course (between the 6th and 7th tee off). The outdoor area features a gas BBQ, a lovely dining area and great areas providing both sun and shade, ideal for those who like to enjoy outdoor moments.