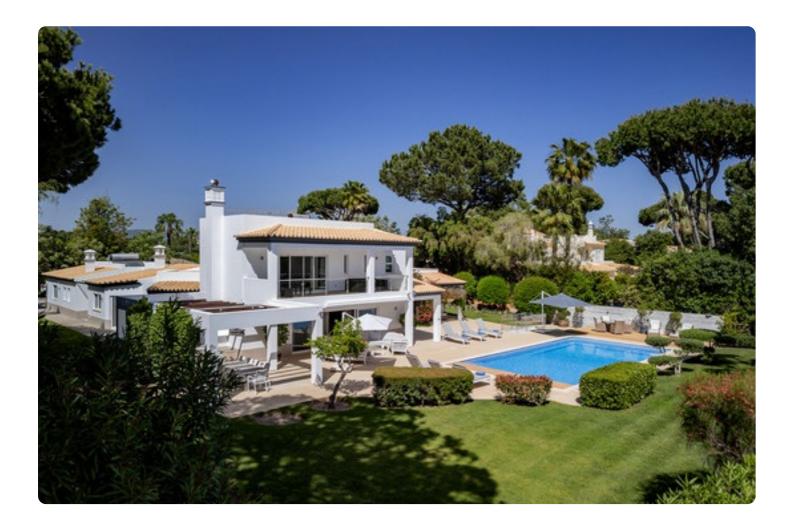

## Casa Jasmim

Casa Jasmim is a sublime 5 bedroom luxury villa, located in the heart of Quinta do Lago and can comfortably accommodate 10 guests over the 2 floors. A well-equipped kitchen, open plan living room and dining room are located on the ground floor.

### Overview

Casa Jasmim is a sublime 5 bedroom luxury villa, located in the heart of Quinta do Lago and can comfortably accommodate 10 guests over the 2 floors.

A well-equipped kitchen, open plan living room and dining room are located on the ground floor. Large glass doors lead from the living area out onto the terrace, pool and beautifully landscaped gardens. Two ensuite bedrooms are also located on the ground level - which can be configured as double or twin beds. A third bedroom is located on this level with double or twin beds and more suited to teenagers / children.

The magnificent garden surrounds a large swimming pool and overlooks the beautiful Quinta do Lago South Golf

Course (between the 6th and 7th tee off). The outdoor area features a gas BBQ, a lovely dining area and great areas providing both sun and shade, ideal for those who like to enjoy outdoor moments.