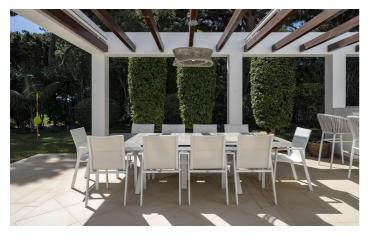

The magnificent garden surrounds a large swimming pool and overlooks the beautiful Quinta do Lago South Golf

Course (between the 6th and 7th tee off). The outdoor area features a gas BBQ, a lovely dining area and great areas providing both sun and shade, ideal for those who like to enjoy outdoor moments.