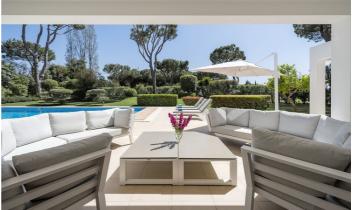

The magnificent garden surrounds a large swimming pool and overlooks the beautiful Quinta do Lago South Golf

Course (between the 6th and 7th tee off). The outdoor area features a gas BBQ, a lovely dining area and great areas providing both sun and shade, ideal for those who like to enjoy outdoor moments.