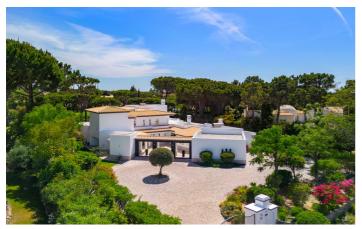

The magnificent garden surrounds a large swimming pool and overlooks the beautiful Quinta do Lago South Golf

Course (between the 6th and 7th tee off). The outdoor area features a gas BBQ, a lovely dining area and great areas providing both sun and shade, ideal for those who like to enjoy outdoor moments.