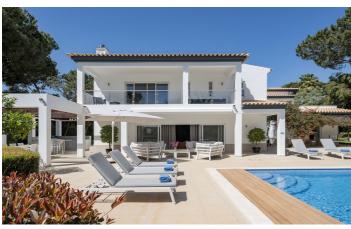

The magnificent garden surrounds a large swimming pool and overlooks the beautiful Quinta do Lago South Golf

Course (between the 6th and 7th tee off). The outdoor area features a gas BBQ, a lovely dining area and great areas providing both sun and shade, ideal for those who like to enjoy outdoor moments.

# Inclusions

Pool and Beach

- $\checkmark$  Private swimming pool and can be heated for an additional charge
- $\checkmark$  The nearest beaches are a short drive away