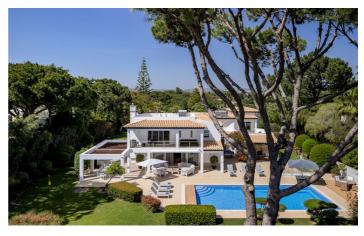

## Casa Jasmim

Casa Jasmim is a sublime 5 bedroom luxury villa, located in the heart of Quinta do Lago and can comfortably accommodate 10 guests over the 2 floors. A well-equipped kitchen, open plan living room and dining room are located on the ground floor.

### Overview

Casa Jasmim is a sublime 5 bedroom luxury villa, located in the heart of Quinta do Lago and can comfortably accommodate 10 guests over the 2 floors.

A well-equipped kitchen, open plan living room and dining room are located on the ground floor. Large glass doors lead from the living area out onto the terrace, pool and beautifully landscaped gardens. Two ensuite bedrooms are also located on the ground level - which can be configured as double or twin beds. A third bedroom is located on this level with double or twin beds and more suited to teenagers / children.

The magnificent garden surrounds a large swimming pool and overlooks the beautiful Quinta do Lago South Golf

Course (between the 6th and 7th tee off). The outdoor area features a gas BBQ, a lovely dining area and great areas providing both sun and shade, ideal for those who like to enjoy outdoor moments.