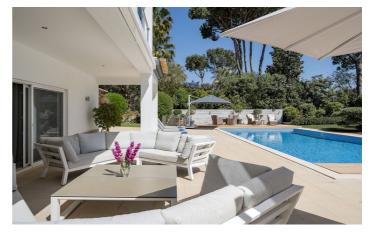

The magnificent garden surrounds a large swimming pool and overlooks the beautiful Quinta do Lago South Golf

Course (between the 6th and 7th tee off). The outdoor area features a gas BBQ, a lovely dining area and great areas providing both sun and shade, ideal for those who like to enjoy outdoor moments.

# Inclusions

Pool and Beach

- $\checkmark$  Private swimming pool and can be heated for an additional charge
- $\checkmark$  The nearest beaches are a short drive away