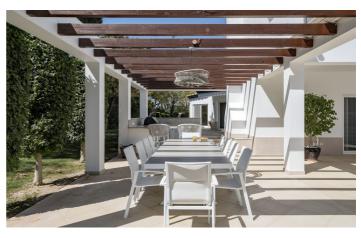

The magnificent garden surrounds a large swimming pool and overlooks the beautiful Quinta do Lago South Golf

Course (between the 6th and 7th tee off). The outdoor area features a gas BBQ, a lovely dining area and great areas providing both sun and shade, ideal for those who like to enjoy outdoor moments.