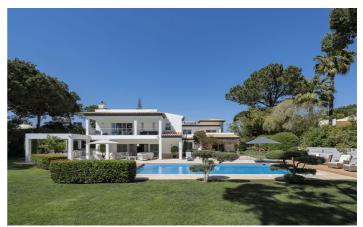

## Casa Jasmim

Casa Jasmim is a sublime 5 bedroom luxury villa, located in the heart of Quinta do Lago and can comfortably accommodate 10 guests over the 2 floors. A well-equipped kitchen, open plan living room and dining room are located on the ground floor.

### Overview

Casa Jasmim is a sublime 5 bedroom luxury villa, located in the heart of Quinta do Lago and can comfortably accommodate 10 guests over the 2 floors.

A well-equipped kitchen, open plan living room and dining room are located on the ground floor. Large glass doors lead from the living area out onto the terrace, pool and beautifully landscaped gardens. Two ensuite bedrooms are also located on the ground level - which can be configured as double or twin beds. A third bedroom is located on this level with double or twin beds and more suited to teenagers / children.

The magnificent garden surrounds a large swimming pool and overlooks the beautiful Quinta do Lago South Golf

Course (between the 6th and 7th tee off). The outdoor area features a gas BBQ, a lovely dining area and great areas providing both sun and shade, ideal for those who like to enjoy outdoor moments.