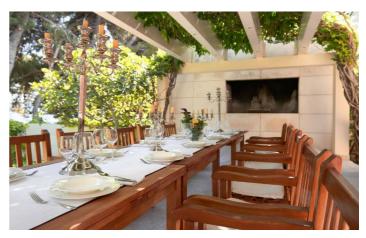

The design of this villa is remarkably modern, but with traditional touches for an inviting stay. The architecture includes two buildings surrounding a dramatic courtyard area with the residence's outdoor swimming pool and sun terrace, providing a serene space to relax. The villa's main indoor space is the living room, where you can lounge in style it the sumptuous leather seating area suite or head out to the garden terrace and dine al fresco at the impressive 16-person outdoor dining table. There is also an additional dining area indoors should the weather be inclement. Just a few steps away you'll find the kitchen, perfectly equipped for your culinary convenience. Outside, Villa Riva is fringed by gardens and is just a few metres from the beachfront.