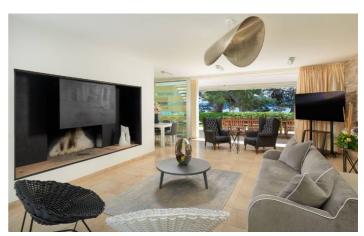

The design of this villa is remarkably modern, but with traditional touches for an inviting stay. The architecture includes two buildings surrounding a dramatic courtyard area with the residence's outdoor swimming pool and sun terrace, providing a serene space to relax. The villa's main indoor space is the living room, where you can lounge in style it the sumptuous leather seating area suite or head out to the garden terrace and dine al fresco at the impressive 16-person outdoor dining table. There is also an additional dining area indoors should the weather be inclement. Just a few steps away you'll find the kitchen, perfectly equipped for your culinary convenience. Outside, Villa Riva is fringed by gardens and is just a few metres from the beachfront.