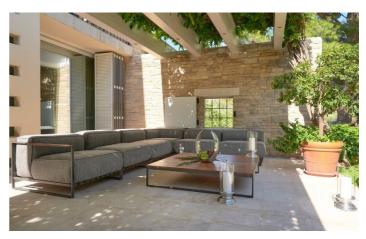

The design of this villa is remarkably modern, but with traditional touches for an inviting stay. The architecture includes two buildings surrounding a dramatic courtyard area with the residence's outdoor swimming pool and sun terrace, providing a serene space to relax. The villa's main indoor space is the living room, where you can lounge in style it the sumptuous leather seating area suite or head out to the garden terrace and dine al fresco at the impressive 16-person outdoor dining table. There is also an additional dining area indoors should the weather be inclement. Just a few steps away you'll find the kitchen, perfectly equipped for your culinary convenience. Outside, Villa Riva is fringed by gardens and is just a few metres from the beachfront.