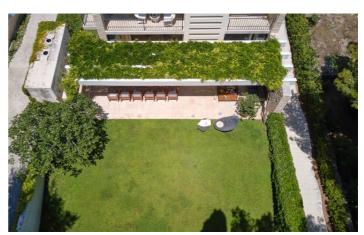

The design of this villa is remarkably modern, but with traditional touches for an inviting stay. The architecture includes two buildings surrounding a dramatic courtyard area with the residence's outdoor swimming pool and sun terrace, providing a serene space to relax. The villa's main indoor space is the living room, where you can lounge in style it the sumptuous leather seating area suite or head out to the garden terrace and dine al fresco at the impressive 16-person outdoor dining table. There is also an additional dining area indoors should the weather be inclement. Just a few steps away you'll find the kitchen, perfectly equipped for your culinary convenience. Outside, Villa Riva is fringed by gardens and is just a few metres from the beachfront.