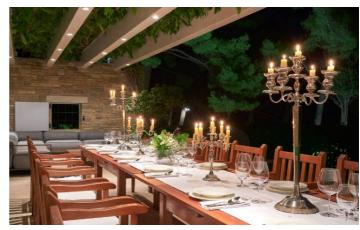

The design of this villa is remarkably modern, but with traditional touches for an inviting stay. The architecture includes two buildings surrounding a dramatic courtyard area with the residence's outdoor swimming pool and sun terrace, providing a serene space to relax. The villa's main indoor space is the living room, where you can lounge in style it the sumptuous leather seating area suite or head out to the garden terrace and dine al fresco at the impressive 16-person outdoor dining table. There is also an additional dining area indoors should the weather be inclement. Just a few steps away you'll find the kitchen, perfectly equipped for your culinary convenience. Outside, Villa Riva is fringed by gardens and is just a few metres from the beachfront.