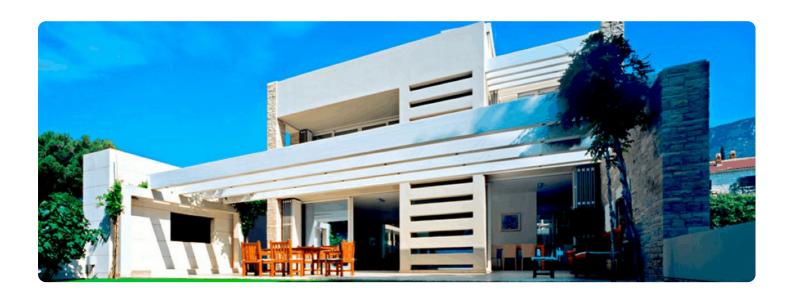

### Villa Riva

Villa Riva is a modern upscale six-bedroom villa situated on Bol Island, just off Croatia's mainland coast. Backed by mountains and nestled within verdant gardens, this prime villa lies metres from the beach making it the perfect hideaway for your Croatian escape.

#### Overview

Villa Riva is a modern upscale six-bedroom villa situated on Bol Island, just off Croatia's mainland coast. Backed by mountains and nestled within verdant gardens, this prime villa lies metres from the beach making it the perfect hideaway for your Croatian escape.

The design of this villa is remarkably modern, but with traditional touches for an inviting stay. The architecture includes two buildings surrounding a dramatic courtyard area with the residence's outdoor swimming pool and sun terrace, providing a serene space to relax. The villa's main indoor space is the living room, where you can lounge in style it the sumptuous leather seating area suite or head out to the garden terrace and dine al fresco at the impressive 16-person outdoor dining table. There is also an additional dining area indoors should the weather be inclement. Just a few steps away you'll find the kitchen, perfectly equipped for your culinary convenience. Outside, Villa Riva is fringed by gardens and is just a few metres from the beachfront.