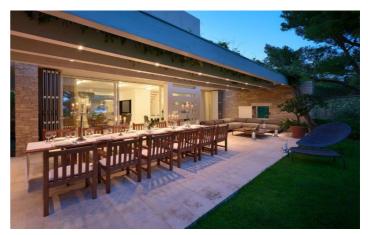

The design of this villa is remarkably modern, but with traditional touches for an inviting stay. The architecture includes two buildings surrounding a dramatic courtyard area with the residence's outdoor swimming pool and sun terrace, providing a serene space to relax. The villa's main indoor space is the living room, where you can lounge in style it the sumptuous leather seating area suite or head out to the garden terrace and dine al fresco at the impressive 16-person outdoor dining table. There is also an additional dining area indoors should the weather be inclement. Just a few steps away you'll find the kitchen, perfectly equipped for your culinary convenience. Outside, Villa Riva is fringed by gardens and is just a few metres from the beachfront.