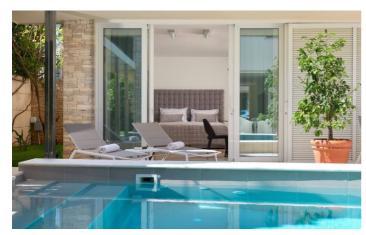

The design of this villa is remarkably modern, but with traditional touches for an inviting stay. The architecture includes two buildings surrounding a dramatic courtyard area with the residence's outdoor swimming pool and sun terrace, providing a serene space to relax. The villa's main indoor space is the living room, where you can lounge in style it the sumptuous leather seating area suite or head out to the garden terrace and dine al fresco at the impressive 16-person outdoor dining table. There is also an additional dining area indoors should the weather be inclement. Just a few steps away you'll find the kitchen, perfectly equipped for your culinary convenience. Outside, Villa Riva is fringed by gardens and is just a few metres from the beachfront.

### Inclusions

Pool and Beach

Metres from the beach

✓ Outdoor swimming pool

Services

✓ Villa manager

✓ Final cleaning

✓ Wi-Fi