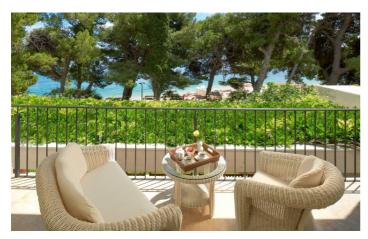

The design of this villa is remarkably modern, but with traditional touches for an inviting stay. The architecture includes two buildings surrounding a dramatic courtyard area with the residence's outdoor swimming pool and sun terrace, providing a serene space to relax. The villa's main indoor space is the living room, where you can lounge in style it the sumptuous leather seating area suite or head out to the garden terrace and dine al fresco at the impressive 16-person outdoor dining table. There is also an additional dining area indoors should the weather be inclement. Just a few steps away you'll find the kitchen, perfectly equipped for your culinary convenience. Outside, Villa Riva is fringed by gardens and is just a few metres from the beachfront.