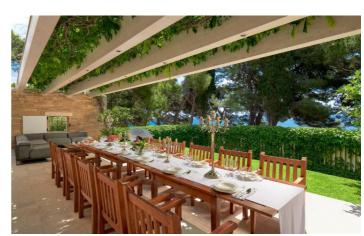

The design of this villa is remarkably modern, but with traditional touches for an inviting stay. The architecture includes two buildings surrounding a dramatic courtyard area with the residence's outdoor swimming pool and sun terrace, providing a serene space to relax. The villa's main indoor space is the living room, where you can lounge in style it the sumptuous leather seating area suite or head out to the garden terrace and dine al fresco at the impressive 16-person outdoor dining table. There is also an additional dining area indoors should the weather be inclement. Just a few steps away you'll find the kitchen, perfectly equipped for your culinary convenience. Outside, Villa Riva is fringed by gardens and is just a few metres from the beachfront.