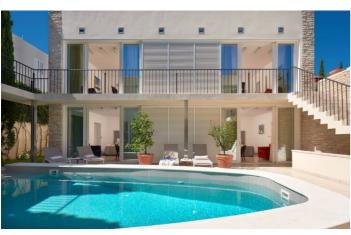

The design of this villa is remarkably modern, but with traditional touches for an inviting stay. The architecture includes two buildings surrounding a dramatic courtyard area with the residence's outdoor swimming pool and sun terrace, providing a serene space to relax. The villa's main indoor space is the living room, where you can lounge in style it the sumptuous leather seating area suite or head out to the garden terrace and dine al fresco at the impressive 16-person outdoor dining table. There is also an additional dining area indoors should the weather be inclement. Just a few steps away you'll find the kitchen, perfectly equipped for your culinary convenience. Outside, Villa Riva is fringed by gardens and is just a few metres from the beachfront.