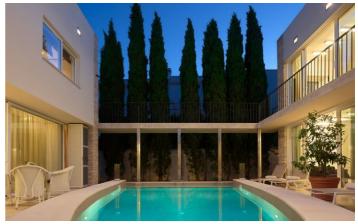

The design of this villa is remarkably modern, but with traditional touches for an inviting stay. The architecture includes two buildings surrounding a dramatic courtyard area with the residence's outdoor swimming pool and sun terrace, providing a serene space to relax. The villa's main indoor space is the living room, where you can lounge in style it the sumptuous leather seating area suite or head out to the garden terrace and dine al fresco at the impressive 16-person outdoor dining table. There is also an additional dining area indoors should the weather be inclement. Just a few steps away you'll find the kitchen, perfectly equipped for your culinary convenience. Outside, Villa Riva is fringed by gardens and is just a few metres from the beachfront.