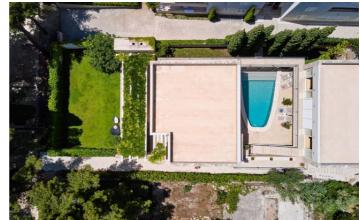

The design of this villa is remarkably modern, but with traditional touches for an inviting stay. The architecture includes two buildings surrounding a dramatic courtyard area with the residence's outdoor swimming pool and sun terrace, providing a serene space to relax. The villa's main indoor space is the living room, where you can lounge in style it the sumptuous leather seating area suite or head out to the garden terrace and dine al fresco at the impressive 16-person outdoor dining table. There is also an additional dining area indoors should the weather be inclement. Just a few steps away you'll find the kitchen, perfectly equipped for your culinary convenience. Outside, Villa Riva is fringed by gardens and is just a few metres from the beachfront.