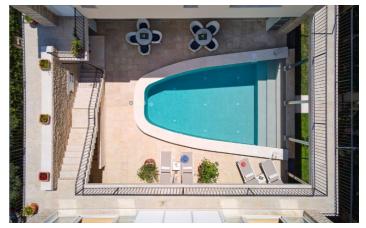

The design of this villa is remarkably modern, but with traditional touches for an inviting stay. The architecture includes two buildings surrounding a dramatic courtyard area with the residence's outdoor swimming pool and sun terrace, providing a serene space to relax. The villa's main indoor space is the living room, where you can lounge in style it the sumptuous leather seating area suite or head out to the garden terrace and dine al fresco at the impressive 16-person outdoor dining table. There is also an additional dining area indoors should the weather be inclement. Just a few steps away you'll find the kitchen, perfectly equipped for your culinary convenience. Outside, Villa Riva is fringed by gardens and is just a few metres from the beachfront.

### Inclusions

Pool and Beach

Metres from the beach

✓ Outdoor swimming pool

Services

✓ Villa manager

✓ Final cleaning

✓ Wi-Fi