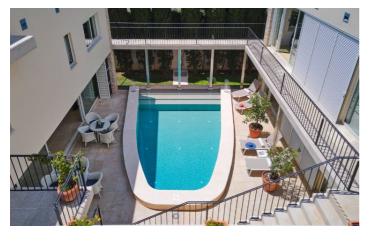

The design of this villa is remarkably modern, but with traditional touches for an inviting stay. The architecture includes two buildings surrounding a dramatic courtyard area with the residence's outdoor swimming pool and sun terrace, providing a serene space to relax. The villa's main indoor space is the living room, where you can lounge in style it the sumptuous leather seating area suite or head out to the garden terrace and dine al fresco at the impressive 16-person outdoor dining table. There is also an additional dining area indoors should the weather be inclement. Just a few steps away you'll find the kitchen, perfectly equipped for your culinary convenience. Outside, Villa Riva is fringed by gardens and is just a few metres from the beachfront.

### Inclusions

Pool and Beach

Metres from the beach

✓ Outdoor swimming pool

Services

✓ Villa manager

✓ Final cleaning

✓ Wi-Fi