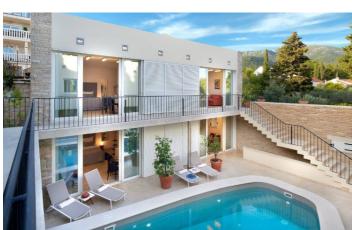

The design of this villa is remarkably modern, but with traditional touches for an inviting stay. The architecture includes two buildings surrounding a dramatic courtyard area with the residence's outdoor swimming pool and sun terrace, providing a serene space to relax. The villa's main indoor space is the living room, where you can lounge in style it the sumptuous leather seating area suite or head out to the garden terrace and dine al fresco at the impressive 16-person outdoor dining table. There is also an additional dining area indoors should the weather be inclement. Just a few steps away you'll find the kitchen, perfectly equipped for your culinary convenience. Outside, Villa Riva is fringed by gardens and is just a few metres from the beachfront.

#### **Accommodation**

The villa has six bedrooms, set between two buildings.

#### **First Building**

In the first building, there are two double bedrooms, one of which is a master suite with a luxury en-suite bathroom complete with a two-person hydro tub.

#### **Second Building**

In the second building, there are four apartments, each with a double bedroom, kitchenette and an en-suite bathroom.