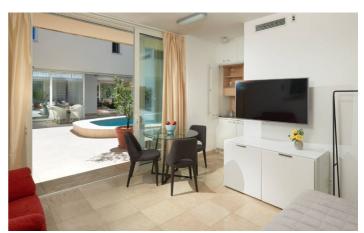

#### **Second Building**

In the second building, there are four apartments, each with a double bedroom, kitchenette and an en-suite bathroom.

The design of this villa is remarkably modern, but with traditional touches for an inviting stay. The architecture includes two buildings surrounding a dramatic courtyard area with the residence's outdoor swimming pool and sun terrace, providing a serene space to relax. The villa's main indoor space is the living room, where you can lounge in style it the sumptuous leather seating area suite or head out to the garden terrace and dine al fresco at the impressive 16-person outdoor dining table. There is also an additional dining area indoors should the weather be inclement. Just a few steps away you'll find the kitchen, perfectly equipped for your culinary convenience. Outside, Villa Riva is fringed by gardens and is just a few metres from the beachfront.