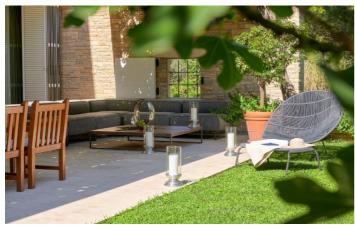

The design of this villa is remarkably modern, but with traditional touches for an inviting stay. The architecture includes two buildings surrounding a dramatic courtyard area with the residence's outdoor swimming pool and sun terrace, providing a serene space to relax. The villa's main indoor space is the living room, where you can lounge in style it the sumptuous leather seating area suite or head out to the garden terrace and dine al fresco at the impressive 16-person outdoor dining table. There is also an additional dining area indoors should the weather be inclement. Just a few steps away you'll find the kitchen, perfectly equipped for your culinary convenience. Outside, Villa Riva is fringed by gardens and is just a few metres from the beachfront.