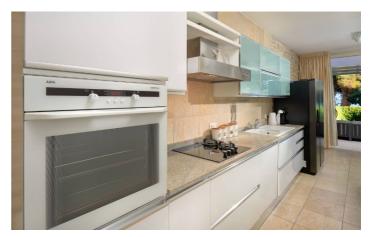

The design of this villa is remarkably modern, but with traditional touches for an inviting stay. The architecture includes two buildings surrounding a dramatic courtyard area with the residence's outdoor swimming pool and sun terrace, providing a serene space to relax. The villa's main indoor space is the living room, where you can lounge in style it the sumptuous leather seating area suite or head out to the garden terrace and dine al fresco at the impressive 16-person outdoor dining table. There is also an additional dining area indoors should the weather be inclement. Just a few steps away you'll find the kitchen, perfectly equipped for your culinary convenience. Outside, Villa Riva is fringed by gardens and is just a few metres from the beachfront.