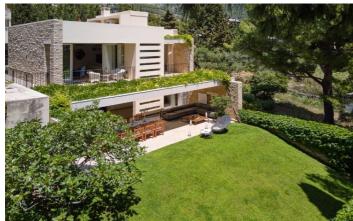

### Villa Riva

Villa Riva is a modern upscale six-bedroom villa situated on Bol Island, just off Croatia's mainland coast. Backed by mountains and nestled within verdant gardens, this prime villa lies metres from the beach making it the perfect hideaway for your Croatian escape.

#### Overview

Villa Riva is a modern upscale six-bedroom villa situated on Bol Island, just off Croatia's mainland coast. Backed by mountains and nestled within verdant gardens, this prime villa lies metres from the beach making it the perfect hideaway for your Croatian escape.

The design of this villa is remarkably modern, but with traditional touches for an inviting stay. The architecture includes two buildings surrounding a dramatic courtyard area with the residence's outdoor swimming pool and sun terrace, providing a serene space to relax. The villa's main indoor space is the living room, where you can lounge in style it the sumptuous leather seating area suite or head out to the garden terrace and dine al fresco at the impressive 16-person outdoor dining table. There is also an additional dining area indoors should the weather be inclement. Just a few steps away you'll find the kitchen, perfectly equipped for your culinary convenience. Outside, Villa Riva is fringed by gardens and is just a few metres from the beachfront.