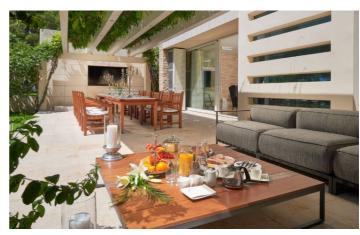

The design of this villa is remarkably modern, but with traditional touches for an inviting stay. The architecture includes two buildings surrounding a dramatic courtyard area with the residence's outdoor swimming pool and sun terrace, providing a serene space to relax. The villa's main indoor space is the living room, where you can lounge in style it the sumptuous leather seating area suite or head out to the garden terrace and dine al fresco at the impressive 16-person outdoor dining table. There is also an additional dining area indoors should the weather be inclement. Just a few steps away you'll find the kitchen, perfectly equipped for your culinary convenience. Outside, Villa Riva is fringed by gardens and is just a few metres from the beachfront.