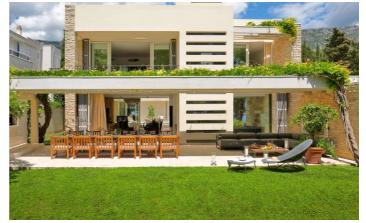

The design of this villa is remarkably modern, but with traditional touches for an inviting stay. The architecture includes two buildings surrounding a dramatic courtyard area with the residence's outdoor swimming pool and sun terrace, providing a serene space to relax. The villa's main indoor space is the living room, where you can lounge in style it the sumptuous leather seating area suite or head out to the garden terrace and dine al fresco at the impressive 16-person outdoor dining table. There is also an additional dining area indoors should the weather be inclement. Just a few steps away you'll find the kitchen, perfectly equipped for your culinary convenience. Outside, Villa Riva is fringed by gardens and is just a few metres from the beachfront.