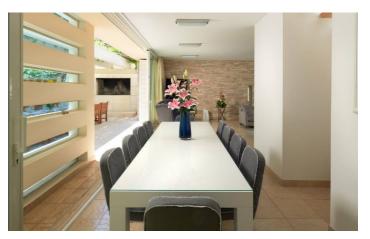

The design of this villa is remarkably modern, but with traditional touches for an inviting stay. The architecture includes two buildings surrounding a dramatic courtyard area with the residence's outdoor swimming pool and sun terrace, providing a serene space to relax. The villa's main indoor space is the living room, where you can lounge in style it the sumptuous leather seating area suite or head out to the garden terrace and dine al fresco at the impressive 16-person outdoor dining table. There is also an additional dining area indoors should the weather be inclement. Just a few steps away you'll find the kitchen, perfectly equipped for your culinary convenience. Outside, Villa Riva is fringed by gardens and is just a few metres from the beachfront.