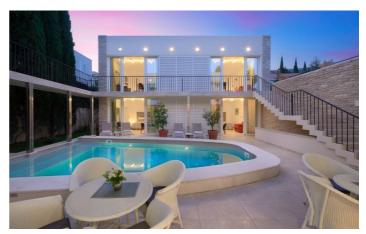

The design of this villa is remarkably modern, but with traditional touches for an inviting stay. The architecture includes two buildings surrounding a dramatic courtyard area with the residence's outdoor swimming pool and sun terrace, providing a serene space to relax. The villa's main indoor space is the living room, where you can lounge in style it the sumptuous leather seating area suite or head out to the garden terrace and dine al fresco at the impressive 16-person outdoor dining table. There is also an additional dining area indoors should the weather be inclement. Just a few steps away you'll find the kitchen, perfectly equipped for your culinary convenience. Outside, Villa Riva is fringed by gardens and is just a few metres from the beachfront.

### Inclusions

Pool and Beach

Metres from the beach

✓ Outdoor swimming pool

Services

✓ Villa manager

✓ Final cleaning

✓ Wi-Fi