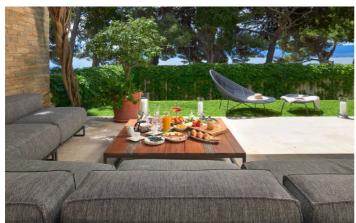

The design of this villa is remarkably modern, but with traditional touches for an inviting stay. The architecture includes two buildings surrounding a dramatic courtyard area with the residence's outdoor swimming pool and sun terrace, providing a serene space to relax. The villa's main indoor space is the living room, where you can lounge in style it the sumptuous leather seating area suite or head out to the garden terrace and dine al fresco at the impressive 16-person outdoor dining table. There is also an additional dining area indoors should the weather be inclement. Just a few steps away you'll find the kitchen, perfectly equipped for your culinary convenience. Outside, Villa Riva is fringed by gardens and is just a few metres from the beachfront.