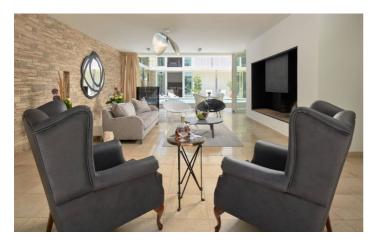

The design of this villa is remarkably modern, but with traditional touches for an inviting stay. The architecture includes two buildings surrounding a dramatic courtyard area with the residence's outdoor swimming pool and sun terrace, providing a serene space to relax. The villa's main indoor space is the living room, where you can lounge in style it the sumptuous leather seating area suite or head out to the garden terrace and dine al fresco at the impressive 16-person outdoor dining table. There is also an additional dining area indoors should the weather be inclement. Just a few steps away you'll find the kitchen, perfectly equipped for your culinary convenience. Outside, Villa Riva is fringed by gardens and is just a few metres from the beachfront.