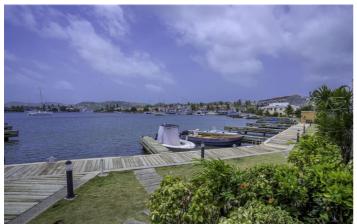

This townhouse has a spacious ground floor which compromises an air-conditioned open plan kitchen, dining and living room equipped with TV, DVD, WiFi and stereo. The dining room is beautifully appointed with a dining table with seating for 6 and this opens out onto the spacious living room. The living room opens out through French doors to a patio where you can enjoy views of the Marina with its yachts and boats. There is a well equipped kitchen and laundry room and a small powder room.