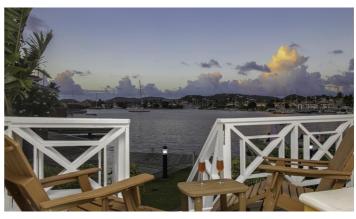

This townhouse has a spacious ground floor which compromises an air-conditioned open plan kitchen, dining and living room equipped with TV, DVD, WiFi and stereo. The dining room is beautifully appointed with a dining table with seating for 6 and this opens out onto the spacious living room. The living room opens out through French doors to a patio where you can enjoy views of the Marina with its yachts and boats. There is a well equipped kitchen and laundry room and a small powder room.