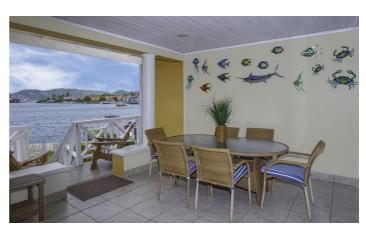

This townhouse has a spacious ground floor which compromises an air-conditioned open plan kitchen, dining and living room equipped with TV, DVD, WiFi and stereo. The dining room is beautifully appointed with a dining table with seating for 6 and this opens out onto the spacious living room. The living room opens out through French doors to a patio where you can enjoy views of the Marina with its yachts and boats. There is a well equipped kitchen and laundry room and a small powder room.