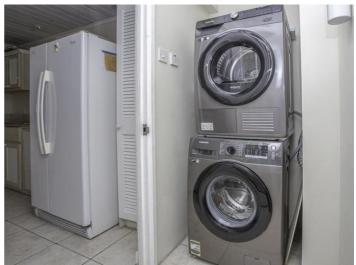

Please note check in is at 2 pm and check out is at 12 noon. Late check outs can be granted upon request, subject to availability at an additional cost.

| ✓ Three bedrooms                                                                 |
|----------------------------------------------------------------------------------|
| ✓ Three bathrooms                                                                |
| ✓ Air-conditioned bedrooms                                                       |
| ✓ Cable TV                                                                       |
| ✓ Central air-conditioning                                                       |
| ✓ DVD player                                                                     |
| ✓ High Speed (ADSL)Internet access available for guests who bring their laptops. |
| ✓ Near Beach                                                                     |
| ✓ Safe                                                                           |
| ✓ Telephone                                                                      |
| ✓ Mobile telephone available for guests                                          |
| ✓ Washer/Dryer                                                                   |
|                                                                                  |
|                                                                                  |