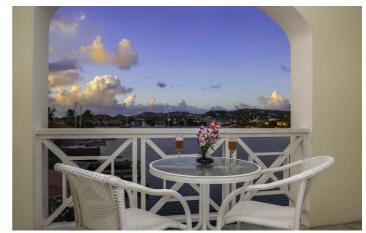

This townhouse has a spacious ground floor which compromises an air-conditioned open plan kitchen, dining and living room equipped with TV, DVD, WiFi and stereo. The dining room is beautifully appointed with a dining table with seating for 6 and this opens out onto the spacious living room. The living room opens out through French doors to a patio where you can enjoy views of the Marina with its yachts and boats. There is a well equipped kitchen and laundry room and a small powder room.