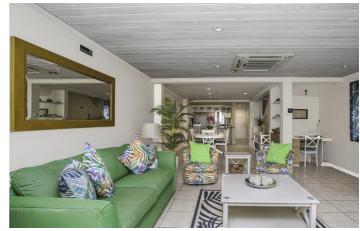

This townhouse has a spacious ground floor which compromises an air-conditioned open plan kitchen, dining and living room equipped with TV, DVD, WiFi and stereo. The dining room is beautifully appointed with a dining table with seating for 6 and this opens out onto the spacious living room. The living room opens out through French doors to a patio where you can enjoy views of the Marina with its yachts and boats. There is a well equipped kitchen and laundry room and a small powder room.