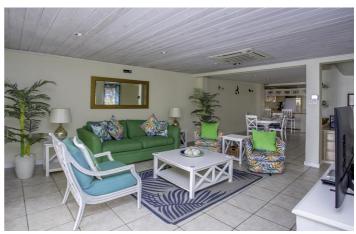

This townhouse has a spacious ground floor which compromises an air-conditioned open plan kitchen, dining and living room equipped with TV, DVD, WiFi and stereo. The dining room is beautifully appointed with a dining table with seating for 6 and this opens out onto the spacious living room. The living room opens out through French doors to a patio where you can enjoy views of the Marina with its yachts and boats. There is a well equipped kitchen and laundry room and a small powder room.