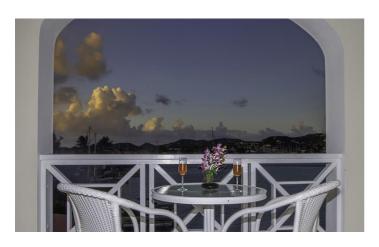

This townhouse has a spacious ground floor which compromises an air-conditioned open plan kitchen, dining and living room equipped with TV, DVD, WiFi and stereo. The dining room is beautifully appointed with a dining table with seating for 6 and this opens out onto the spacious living room. The living room opens out through French doors to a patio where you can enjoy views of the Marina with its yachts and boats. There is a well equipped kitchen and laundry room and a small powder room.