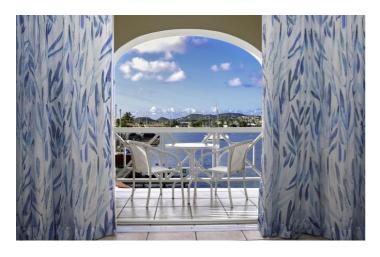

This townhouse has a spacious ground floor which compromises an air-conditioned open plan kitchen, dining and living room equipped with TV, DVD, WiFi and stereo. The dining room is beautifully appointed with a dining table with seating for 6 and this opens out onto the spacious living room. The living room opens out through French doors to a patio where you can enjoy views of the Marina with its yachts and boats. There is a well equipped kitchen and laundry room and a small powder room.