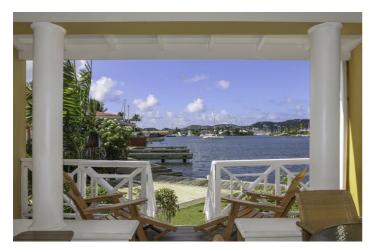

This townhouse has a spacious ground floor which compromises an air-conditioned open plan kitchen, dining and living room equipped with TV, DVD, WiFi and stereo. The dining room is beautifully appointed with a dining table with seating for 6 and this opens out onto the spacious living room. The living room opens out through French doors to a patio where you can enjoy views of the Marina with its yachts and boats. There is a well equipped kitchen and laundry room and a small powder room.