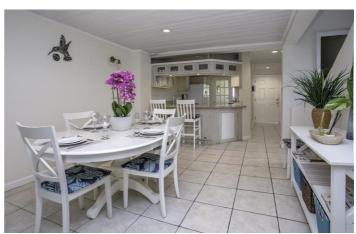

This townhouse has a spacious ground floor which compromises an air-conditioned open plan kitchen, dining and living room equipped with TV, DVD, WiFi and stereo. The dining room is beautifully appointed with a dining table with seating for 6 and this opens out onto the spacious living room. The living room opens out through French doors to a patio where you can enjoy views of the Marina with its yachts and boats. There is a well equipped kitchen and laundry room and a small powder room.