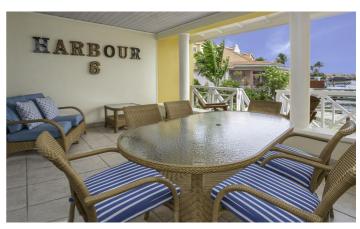

This townhouse has a spacious ground floor which compromises an air-conditioned open plan kitchen, dining and living room equipped with TV, DVD, WiFi and stereo. The dining room is beautifully appointed with a dining table with seating for 6 and this opens out onto the spacious living room. The living room opens out through French doors to a patio where you can enjoy views of the Marina with its yachts and boats. There is a well equipped kitchen and laundry room and a small powder room.