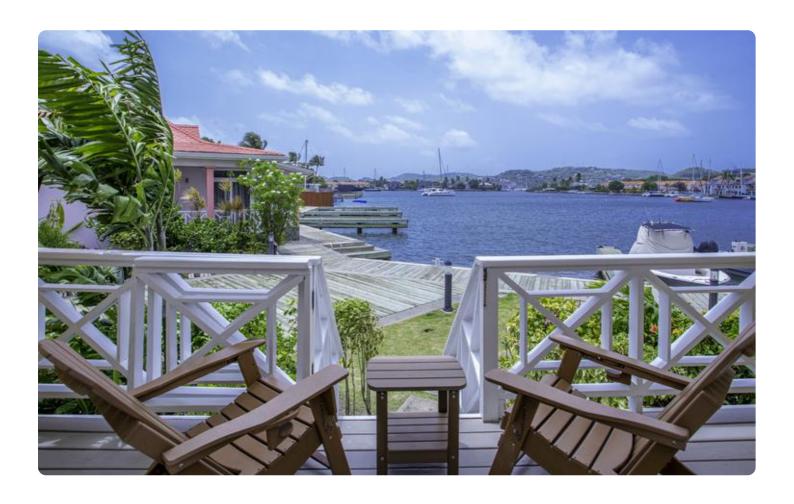

This townhouse has a spacious ground floor which compromises an air-conditioned open plan kitchen, dining and living room equipped with TV, DVD, WiFi and stereo. The dining room is beautifully appointed with a dining table with seating for 6 and this opens out onto the spacious living room. The living room opens out through French doors to a patio where you can enjoy views of the Marina with its yachts and boats. There is a well equipped kitchen and laundry room and a small powder room.