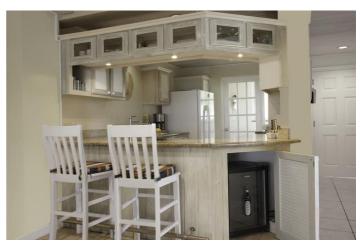

This townhouse has a spacious ground floor which compromises an air-conditioned open plan kitchen, dining and living room equipped with TV, DVD, WiFi and stereo. The dining room is beautifully appointed with a dining table with seating for 6 and this opens out onto the spacious living room. The living room opens out through French doors to a patio where you can enjoy views of the Marina with its yachts and boats. There is a well equipped kitchen and laundry room and a small powder room.