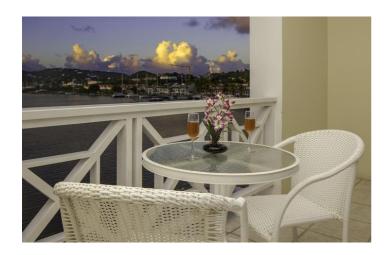

This townhouse has a spacious ground floor which compromises an air-conditioned open plan kitchen, dining and living room equipped with TV, DVD, WiFi and stereo. The dining room is beautifully appointed with a dining table with seating for 6 and this opens out onto the spacious living room. The living room opens out through French doors to a patio where you can enjoy views of the Marina with its yachts and boats. There is a well equipped kitchen and laundry room and a small powder room.