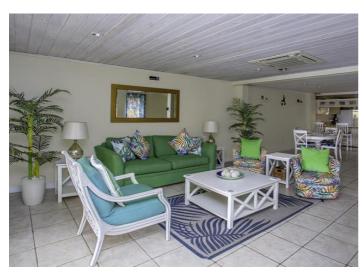

This townhouse has a spacious ground floor which compromises an air-conditioned open plan kitchen, dining and living room equipped with TV, DVD, WiFi and stereo. The dining room is beautifully appointed with a dining table with seating for 6 and this opens out onto the spacious living room. The living room opens out through French doors to a patio where you can enjoy views of the Marina with its yachts and boats. There is a well equipped kitchen and laundry room and a small powder room.