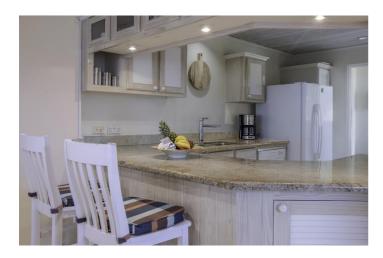

This townhouse has a spacious ground floor which compromises an air-conditioned open plan kitchen, dining and living room equipped with TV, DVD, WiFi and stereo. The dining room is beautifully appointed with a dining table with seating for 6 and this opens out onto the spacious living room. The living room opens out through French doors to a patio where you can enjoy views of the Marina with its yachts and boats. There is a well equipped kitchen and laundry room and a small powder room.