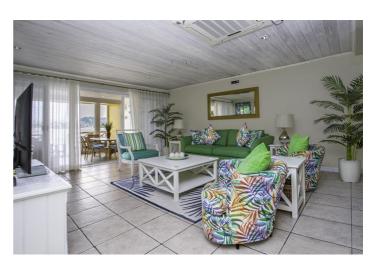

This townhouse has a spacious ground floor which compromises an air-conditioned open plan kitchen, dining and living room equipped with TV, DVD, WiFi and stereo. The dining room is beautifully appointed with a dining table with seating for 6 and this opens out onto the spacious living room. The living room opens out through French doors to a patio where you can enjoy views of the Marina with its yachts and boats. There is a well equipped kitchen and laundry room and a small powder room.