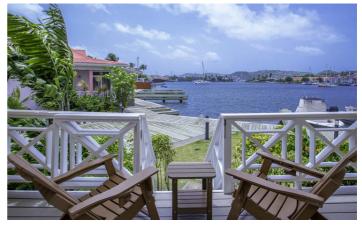

This townhouse has a spacious ground floor which compromises an air-conditioned open plan kitchen, dining and living room equipped with TV, DVD, WiFi and stereo. The dining room is beautifully appointed with a dining table with seating for 6 and this opens out onto the spacious living room. The living room opens out through French doors to a patio where you can enjoy views of the Marina with its yachts and boats. There is a well equipped kitchen and laundry room and a small powder room.