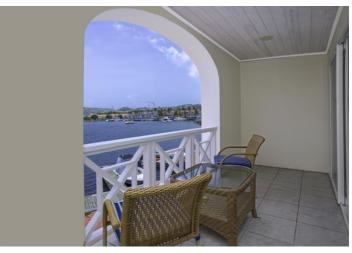

This townhouse has a spacious ground floor which compromises an air-conditioned open plan kitchen, dining and living room equipped with TV, DVD, WiFi and stereo. The dining room is beautifully appointed with a dining table with seating for 6 and this opens out onto the spacious living room. The living room opens out through French doors to a patio where you can enjoy views of the Marina with its yachts and boats. There is a well equipped kitchen and laundry room and a small powder room.