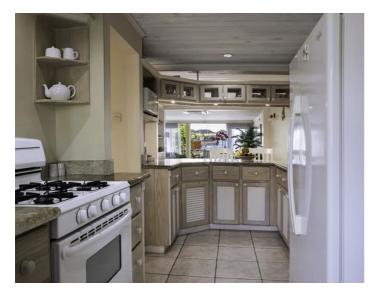

This townhouse has a spacious ground floor which compromises an air-conditioned open plan kitchen, dining and living room equipped with TV, DVD, WiFi and stereo. The dining room is beautifully appointed with a dining table with seating for 6 and this opens out onto the spacious living room. The living room opens out through French doors to a patio where you can enjoy views of the Marina with its yachts and boats. There is a well equipped kitchen and laundry room and a small powder room.