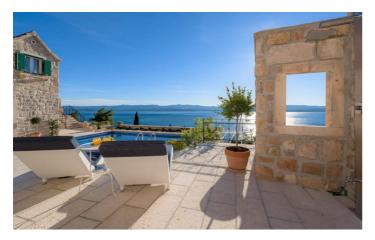

Villa Riza is set in an elevated position and commands breath taking ocean views, yet is surrounded by stone walls so guests have the ultimate in privacy.

The villa offers 120 square metres of living space and features 3 bedrooms, comfortably accommodating 6-8 guests.

The outside area is a peaceful oasis and surrounded by beautifully landscaped gardens. The terrace is furnished with sun loungers, perfect for soaking up the sun and enjoying the magnificent views. Outdoors is also

# Inclusions

Pool & Beach

✓ Private Pool

 $\checkmark$  200m from the beach

Services

- 🗸 WiFi
- ✓ Final Cleaning
- ✓ Air Conditioning