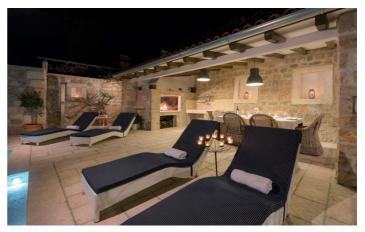

The outside area is a peaceful oasis and surrounded by beautifully landscaped gardens. The terrace is furnished with sun loungers, perfect for soaking up the sun and enjoying the magnificent views. Outdoors is also

dining furniture - perfect for al fresco dining. There is also a summer kitchen and BBQ.