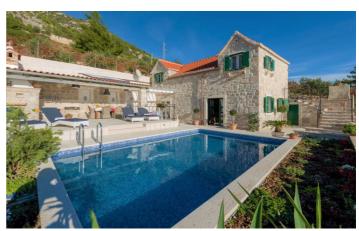

Villa Riza is set in an elevated position and commands breath taking ocean views, yet is surrounded by stone walls so guests have the ultimate in privacy.

The villa offers 120 square metres of living space and features 3 bedrooms, comfortably accommodating 6-8 guests.

The outside area is a peaceful oasis and surrounded by beautifully landscaped gardens. The terrace is furnished with sun loungers, perfect for soaking up the sun and enjoying the magnificent views. Outdoors is also

# Inclusions

Pool & Beach

✓ Private Pool

 $\checkmark$  200m from the beach

Services

- 🗸 WiFi
- ✓ Final Cleaning
- ✓ Air Conditioning