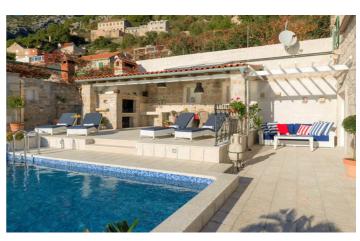

The outside area is a peaceful oasis and surrounded by beautifully landscaped gardens. The terrace is furnished with sun loungers, perfect for soaking up the sun and enjoying the magnificent views. Outdoors is also

dining furniture - perfect for al fresco dining. There is also a summer kitchen and BBQ.

# Amenities

- ✓ Three Bedrooms
- ✓ Three Bathrooms
- ✓ Air Conditioning
- ✓ Barbecue
- ✓ Outdoor Dining
- 🗸 Lounge
- ✓ Fully equipped kitchen
- $\checkmark$  Outdoor swimming pool
- ✓ Sun Loungers
- ✓ Summer kitchen
- ✓ Terrace with sea view
- ✓ Laundry facilities
- ✓ Parking

# Inclusions

Pool & Beach

✓ Private Pool

 $\checkmark$  200m from the beach

Services

- 🗸 WiFi
- ✓ Final Cleaning
- ✓ Air Conditioning