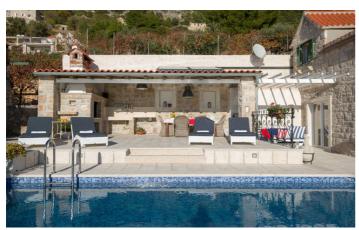

The outside area is a peaceful oasis and surrounded by beautifully landscaped gardens. The terrace is furnished with sun loungers, perfect for soaking up the sun and enjoying the magnificent views. Outdoors is also

dining furniture - perfect for al fresco dining. There is also a summer kitchen and BBQ.

# Inclusions

Pool & Beach

✓ Private Pool

 $\checkmark$  200m from the beach

Services

- 🗸 WiFi
- ✓ Final Cleaning
- ✓ Air Conditioning