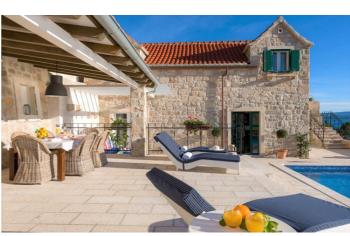

Villa Riza is set in an elevated position and commands breath taking ocean views, yet is surrounded by stone walls so guests have the ultimate in privacy.

The villa offers 120 square metres of living space and features 3 bedrooms, comfortably accommodating 6-8 guests.

The outside area is a peaceful oasis and surrounded by beautifully landscaped gardens. The terrace is furnished with sun loungers, perfect for soaking up the sun and enjoying the magnificent views. Outdoors is also

dining furniture - perfect for al fresco dining. There is also a summer kitchen and BBQ.

# Amenities

- ✓ Three Bedrooms
- ✓ Three Bathrooms
- ✓ Air Conditioning
- ✓ Barbecue
- ✓ Outdoor Dining
- 🗸 Lounge
- ✓ Fully equipped kitchen
- $\checkmark$  Outdoor swimming pool
- ✓ Sun Loungers
- ✓ Summer kitchen
- ✓ Terrace with sea view
- ✓ Laundry facilities
- ✓ Parking