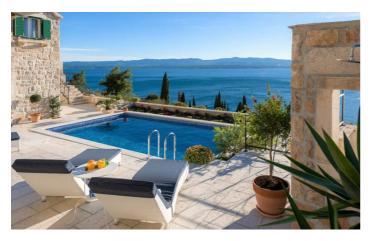

Villa Riza is set in an elevated position and commands breath taking ocean views, yet is surrounded by stone walls so guests have the ultimate in privacy.

The villa offers 120 square metres of living space and features 3 bedrooms, comfortably accommodating 6-8 guests.

The outside area is a peaceful oasis and surrounded by beautifully landscaped gardens. The terrace is furnished with sun loungers, perfect for soaking up the sun and enjoying the magnificent views. Outdoors is also

# Inclusions

Pool & Beach

✓ Private Pool

 $\checkmark$  200m from the beach

Services

- 🗸 WiFi
- ✓ Final Cleaning
- ✓ Air Conditioning