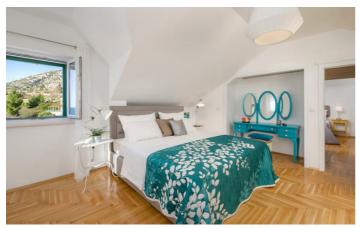

Villa Riza is split over 2 floors and boasts stylish interiors. A double bedroom with private ensuite bathroom is located on the ground floor, along with an open plan living, dining and kitchen area. The living area leads directly out to a sunny terrace. A few steps upstairs leads to 2 further bedrooms, each with ensuite bathrooms.