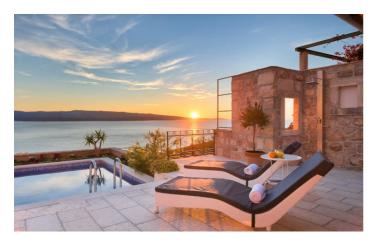

Villa Riza is set in an elevated position and commands breath taking ocean views, yet is surrounded by stone walls so guests have the ultimate in privacy.

The villa offers 120 square metres of living space and features 3 bedrooms, comfortably accommodating 6-8 guests.

The outside area is a peaceful oasis and surrounded by beautifully landscaped gardens. The terrace is furnished with sun loungers, perfect for soaking up the sun and enjoying the magnificent views. Outdoors is also

# Inclusions

Pool & Beach

✓ Private Pool

 $\checkmark$  200m from the beach

Services

- 🗸 WiFi
- ✓ Final Cleaning
- ✓ Air Conditioning