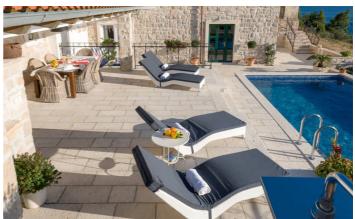

The outside area is a peaceful oasis and surrounded by beautifully landscaped gardens. The terrace is furnished with sun loungers, perfect for soaking up the sun and enjoying the magnificent views. Outdoors is also

dining furniture - perfect for al fresco dining. There is also a summer kitchen and BBQ.

# Inclusions

Pool & Beach

✓ Private Pool

 $\checkmark$  200m from the beach

Services

- 🗸 WiFi
- ✓ Final Cleaning
- ✓ Air Conditioning