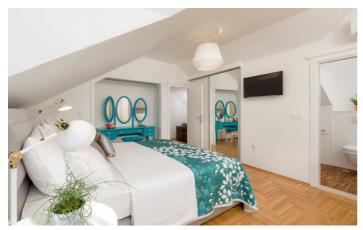

Villa Riza is split over 2 floors and boasts stylish interiors. A double bedroom with private ensuite bathroom is located on the ground floor, along with an open plan living, dining and kitchen area. The living area leads directly out to a sunny terrace. A few steps upstairs leads to 2 further bedrooms, each with ensuite bathrooms.