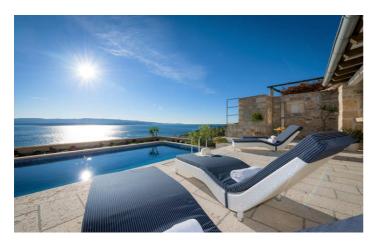

Villa Riza is set in an elevated position and commands breath taking ocean views, yet is surrounded by stone walls so guests have the ultimate in privacy.

The villa offers 120 square metres of living space and features 3 bedrooms, comfortably accommodating 6-8 guests.

The outside area is a peaceful oasis and surrounded by beautifully landscaped gardens. The terrace is furnished with sun loungers, perfect for soaking up the sun and enjoying the magnificent views. Outdoors is also

# Inclusions

Pool & Beach

✓ Private Pool

 $\checkmark$  200m from the beach

Services

- 🗸 WiFi
- ✓ Final Cleaning
- ✓ Air Conditioning