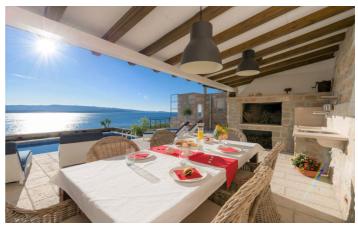

The outside area is a peaceful oasis and surrounded by beautifully landscaped gardens. The terrace is furnished with sun loungers, perfect for soaking up the sun and enjoying the magnificent views. Outdoors is also

dining furniture - perfect for al fresco dining. There is also a summer kitchen and BBQ.

# Amenities

- ✓ Three Bedrooms
- ✓ Three Bathrooms
- ✓ Air Conditioning
- ✓ Barbecue
- ✓ Outdoor Dining
- 🗸 Lounge
- ✓ Fully equipped kitchen
- $\checkmark$  Outdoor swimming pool
- ✓ Sun Loungers
- ✓ Summer kitchen
- ✓ Terrace with sea view
- ✓ Laundry facilities
- ✓ Parking