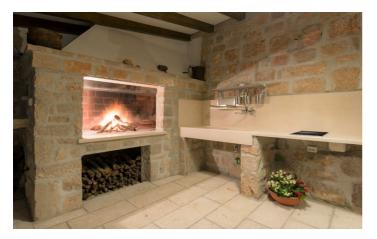

dining furniture - perfect for al fresco dining. There is also a summer kitchen and BBQ.