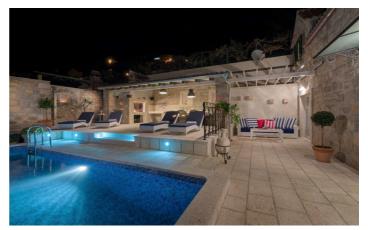

Villa Riza is set in an elevated position and commands breath taking ocean views, yet is surrounded by stone walls so guests have the ultimate in privacy.

The villa offers 120 square metres of living space and features 3 bedrooms, comfortably accommodating 6-8 guests.

The outside area is a peaceful oasis and surrounded by beautifully landscaped gardens. The terrace is furnished with sun loungers, perfect for soaking up the sun and enjoying the magnificent views. Outdoors is also

# Amenities

- ✓ Three Bedrooms
- ✓ Three Bathrooms
- ✓ Air Conditioning
- ✓ Barbecue
- ✓ Outdoor Dining
- 🗸 Lounge
- ✓ Fully equipped kitchen
- $\checkmark$  Outdoor swimming pool
- ✓ Sun Loungers
- ✓ Summer kitchen
- ✓ Terrace with sea view
- ✓ Laundry facilities
- ✓ Parking

# Inclusions

Pool & Beach

✓ Private Pool

 $\checkmark$  200m from the beach

Services

- 🗸 WiFi
- ✓ Final Cleaning
- ✓ Air Conditioning