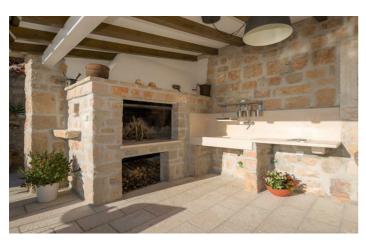

dining furniture - perfect for al fresco dining. There is also a summer kitchen and BBQ.