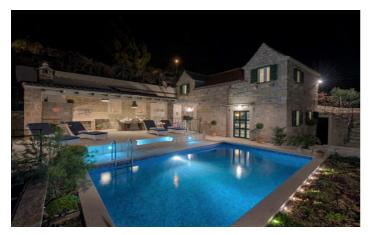

Villa Riza is set in an elevated position and commands breath taking ocean views, yet is surrounded by stone walls so guests have the ultimate in privacy.

The villa offers 120 square metres of living space and features 3 bedrooms, comfortably accommodating 6-8 guests.

The outside area is a peaceful oasis and surrounded by beautifully landscaped gardens. The terrace is furnished with sun loungers, perfect for soaking up the sun and enjoying the magnificent views. Outdoors is also

# Amenities

- ✓ Three Bedrooms
- ✓ Three Bathrooms
- ✓ Air Conditioning
- ✓ Barbecue
- ✓ Outdoor Dining
- 🗸 Lounge
- ✓ Fully equipped kitchen
- $\checkmark$  Outdoor swimming pool
- ✓ Sun Loungers
- ✓ Summer kitchen
- ✓ Terrace with sea view
- ✓ Laundry facilities
- ✓ Parking

# Inclusions

Pool & Beach

✓ Private Pool

 $\checkmark$  200m from the beach

Services

- 🗸 WiFi
- ✓ Final Cleaning
- ✓ Air Conditioning