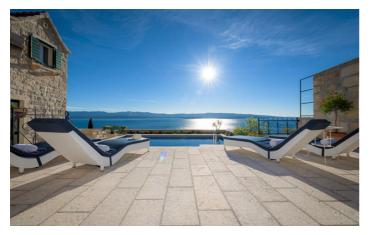

Villa Riza is set in an elevated position and commands breath taking ocean views, yet is surrounded by stone walls so guests have the ultimate in privacy.

The villa offers 120 square metres of living space and features 3 bedrooms, comfortably accommodating 6-8 guests.

The outside area is a peaceful oasis and surrounded by beautifully landscaped gardens. The terrace is furnished with sun loungers, perfect for soaking up the sun and enjoying the magnificent views. Outdoors is also

# Inclusions

Pool & Beach

✓ Private Pool

 $\checkmark$  200m from the beach

Services

- 🗸 WiFi
- ✓ Final Cleaning
- ✓ Air Conditioning