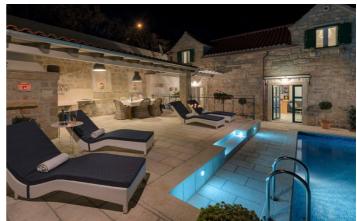

The outside area is a peaceful oasis and surrounded by beautifully landscaped gardens. The terrace is furnished with sun loungers, perfect for soaking up the sun and enjoying the magnificent views. Outdoors is also

dining furniture - perfect for al fresco dining. There is also a summer kitchen and BBQ.

# Amenities

- ✓ Three Bedrooms
- ✓ Three Bathrooms
- ✓ Air Conditioning
- ✓ Barbecue
- ✓ Outdoor Dining
- 🗸 Lounge
- ✓ Fully equipped kitchen
- $\checkmark$  Outdoor swimming pool
- ✓ Sun Loungers
- ✓ Summer kitchen
- ✓ Terrace with sea view
- ✓ Laundry facilities
- ✓ Parking

# Inclusions

Pool & Beach

✓ Private Pool

 $\checkmark$  200m from the beach

Services

- 🗸 WiFi
- ✓ Final Cleaning
- ✓ Air Conditioning