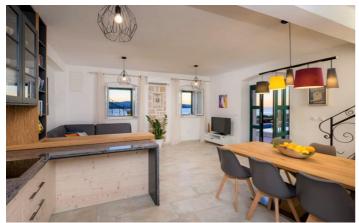

Villa Riza is split over 2 floors and boasts stylish interiors. A double bedroom with private ensuite bathroom is located on the ground floor, along with an open plan living, dining and kitchen area. The living area leads directly out to a sunny terrace. A few steps upstairs leads to 2 further bedrooms, each with ensuite bathrooms.