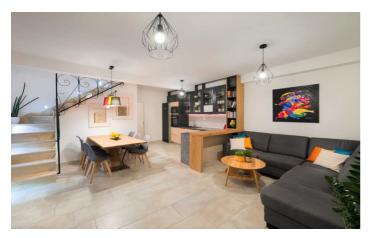

Villa Riza is split over 2 floors and boasts stylish interiors. A double bedroom with private ensuite bathroom is located on the ground floor, along with an open plan living, dining and kitchen area. The living area leads directly out to a sunny terrace. A few steps upstairs leads to 2 further bedrooms, each with ensuite bathrooms.