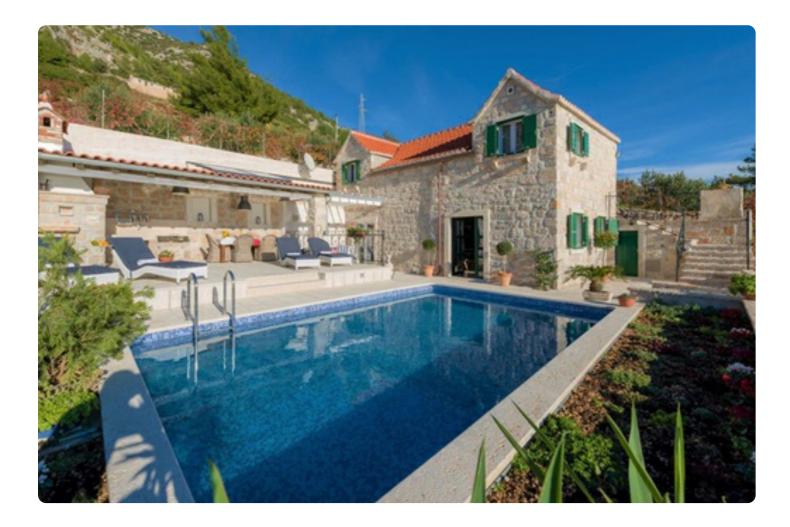

### Villa Riza

Villa Riza is a luxury 3 bedroom villa located in Murvica on Brac Island. This traditional Dalmation stone villa is located in a quiet location in the picturesque village of Murvica - situated on the south side of the island.

Villa Riza is set in an elevated position and commands breath taking ocean views, yet is surrounded by stone walls so guests have the ultimate in privacy.

The villa offers 120 square metres of living space and features 3 bedrooms, comfortably accommodating 6-8 guests.

The outside area is a peaceful oasis and surrounded by beautifully landscaped gardens. The terrace is furnished with sun loungers, perfect for soaking up the sun and enjoying the magnificent views. Outdoors is also

dining furniture - perfect for al fresco dining. There is also a summer kitchen and BBQ.

# Inclusions

Pool & Beach

✓ Private Pool

 $\checkmark$  200m from the beach

Services

- 🗸 WiFi
- ✓ Final Cleaning
- ✓ Air Conditioning