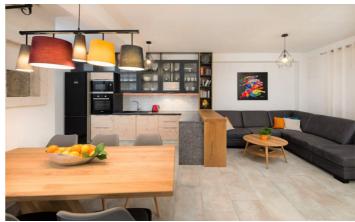

Villa Riza is split over 2 floors and boasts stylish interiors. A double bedroom with private ensuite bathroom is located on the ground floor, along with an open plan living, dining and kitchen area. The living area leads directly out to a sunny terrace. A few steps upstairs leads to 2 further bedrooms, each with ensuite bathrooms.