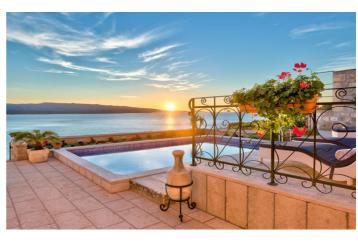

Villa Riza is set in an elevated position and commands breath taking ocean views, yet is surrounded by stone walls so guests have the ultimate in privacy.

The villa offers 120 square metres of living space and features 3 bedrooms, comfortably accommodating 6-8 guests.

The outside area is a peaceful oasis and surrounded by beautifully landscaped gardens. The terrace is furnished with sun loungers, perfect for soaking up the sun and enjoying the magnificent views. Outdoors is also

# Inclusions

Pool & Beach

✓ Private Pool

 $\checkmark$  200m from the beach

Services

- 🗸 WiFi
- ✓ Final Cleaning
- ✓ Air Conditioning