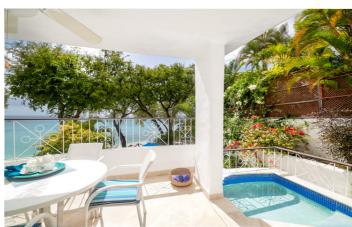

One bedroom is on the lower ground floor with direct access to a private plunge pool. You can find two further bedrooms on the second floor, with the master bedroom featuring roof terrace access. All three bedrooms have twin beds that can be converted to king beds. Ocean's Edge at Merlin Bay features three separate dining areas for different occasions from formal to casual dining.

Enjoy a relaxing dip in your own pool or fire up the BBQ and enjoy a cocktail while you truly relax and take in the views of the Caribbean sea.

The Merlin Bay community is a pretty and intimate development that exudes a cosy and friendly feel, you will instantly feel at home here. There is a a large lagoon-style communal swimming pool, assigned parking and

## Inclusions

Pool & Beach

✓ Beachfront

✓ Large Communal Pool

✓ Private Plunge Pool

Staff

✓ Housekeeping Daily

Villa Pictures