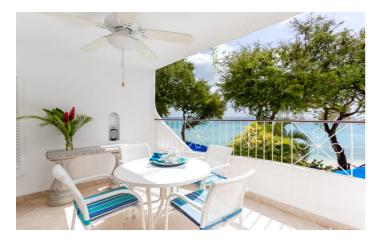

One bedroom is on the lower ground floor with direct access to a private plunge pool. You can find two further bedrooms on the second floor, with the master bedroom featuring roof terrace access. All three bedrooms have twin beds that can be converted to king beds. Ocean's Edge at Merlin Bay features three separate dining areas for different occasions from formal to casual dining.

## Amenities

- ✓ 3 bedrooms
- ✓ 3 Bathrooms
- ✓ Beach Access
- ✓ Roof Terrace
- ✓ Private plunge pool
- 🗸 Kitchen
- ✓ Living area
- 🗸 BBQ
- ✓ Washer & Dryer
- ✓ Cable Television
- ✓ Golf in close proximity
- ✓ Air conditioned bedrooms
- ✓ Ceiling fans
- 🗸 Wifi
- ✓ Private Parking