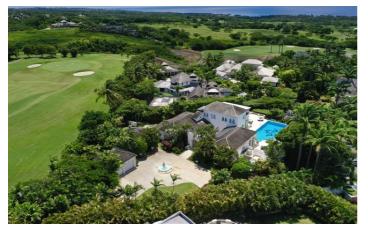

## Mango Walk Royal Westmoreland

Mango Walk is a stunning, luxury villa located on the west coast of Barbados in the prestigious Royal Westmoreland Golf Resort. Tucked away behind electric gates that will lead you up the sweeping driveway to an Italian fountain and several other water features.

### Overview

Mango Walk is a stunning, luxury villa located on the west coast of Barbados in the prestigious Royal Westmoreland Golf Resort. Tucked away behind electric gates that will lead you up the sweeping driveway to an Italian fountain and several other water features. Floor to ceiling glass French doors invite you in to explore this elegant and exceptional property.

The oversized pool (one of the largest in the Royal Westmoreland complex) is surrounded by relaxing sun loungers. A few steps away you will discover a gazebo surrounded by lush gardens, the ideal place to enjoy sundowners and the spectacular Caribbean sunset.

#### View Royal Westmoreland Resort Map

The property is a short walk from the main clubhouse where you will find a bar and restaurant, full gym and swimming pool. Other amenities in the area include the world class championship 18 hole golf course, tennis courts and the beach club at Mullins Bay.