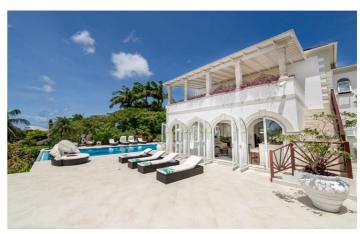

The oversized pool (one of the largest in the Royal Westmoreland complex) is surrounded by relaxing sun loungers. A few steps away you will discover a gazebo surrounded by lush gardens, the ideal place to enjoy sundowners and the spectacular Caribbean sunset.