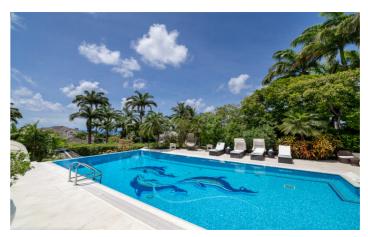

The oversized pool (one of the largest in the Royal Westmoreland complex) is surrounded by relaxing sun loungers. A few steps away you will discover a gazebo surrounded by lush gardens, the ideal place to enjoy sundowners and the spectacular Caribbean sunset.