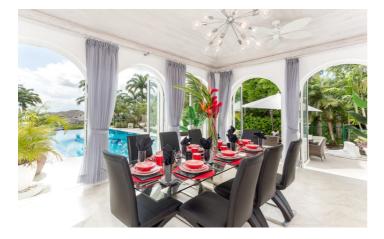

Stylishly mixing traditional features with modern design and contemporary furniture, this villa is perfect for your next Caribbean getaway. Prepare delicious meals in the newly upgraded fully equipped kitchen, or have your cook come up with local delicacies to excite all your guests. Enjoy your meals either in the spacious internal dining room, or out on the deck where you will find the BBQ area. Both the dining room and comfortable living room open out onto the pool deck.