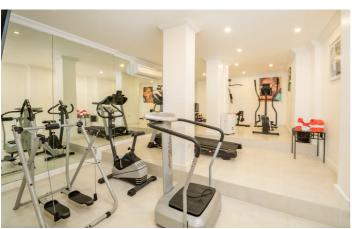

Mango Walk has so many amenities to keep the whole family entertained. A large cinema room with 100 inch TV, gym and games room with pool table, table tennis and table football are all available for guests to enjoy.

- ✓ Gated Community
- 🗸 Gazebo
- 🗸 Gym
- 🗸 Media Room
- ✓ Ping Pong Table
- ✓ Private Swimming Pool
- ✓ Security System
- 🗸 Tennis
- ✓ Towels Provided
- 🗸 Wi Fi