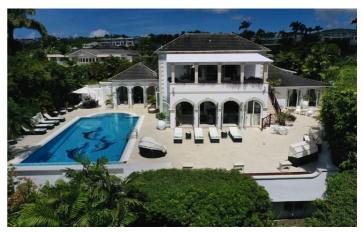

The oversized pool (one of the largest in the Royal Westmoreland complex) is surrounded by relaxing sun loungers. A few steps away you will discover a gazebo surrounded by lush gardens, the ideal place to enjoy sundowners and the spectacular Caribbean sunset.