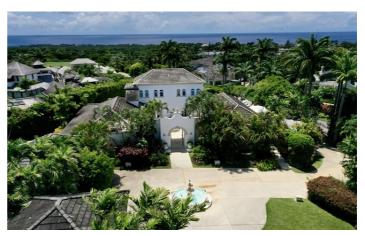

## Mango Walk Royal Westmoreland

Mango Walk is a stunning, luxury villa located on the west coast of Barbados in the prestigious Royal Westmoreland Golf Resort. Tucked away behind electric gates that will lead you up the sweeping driveway to an Italian fountain and several other water features.

### Overview

Mango Walk is a stunning, luxury villa located on the west coast of Barbados in the prestigious Royal Westmoreland Golf Resort. Tucked away behind electric gates that will lead you up the sweeping driveway to an Italian fountain and several other water features. Floor to ceiling glass French doors invite you in to explore this elegant and exceptional property.