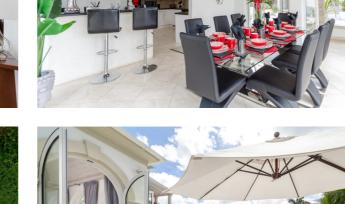

Stylishly mixing traditional features with modern design and contemporary furniture, this villa is perfect for your next Caribbean getaway. Prepare delicious meals in the newly upgraded fully equipped kitchen, or have your cook come up with local delicacies to excite all your guests. Enjoy your meals either in the spacious internal dining room, or out on the deck where you will find the BBQ area. Both the dining room and comfortable living room open out onto the pool deck.

The oversized pool (one of the largest in the Royal Westmoreland complex) is surrounded by relaxing sun loungers. A few steps away you will discover a gazebo surrounded by lush gardens, the ideal place to enjoy sundowners and the spectacular Caribbean sunset.