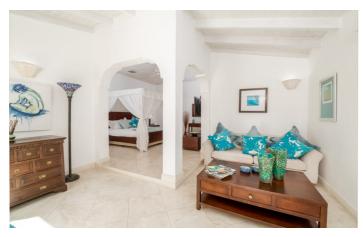

Stylishly mixing traditional features with modern design and contemporary furniture, this villa is perfect for your next Caribbean getaway. Prepare delicious meals in the newly upgraded fully equipped kitchen, or have your cook come up with local delicacies to excite all your guests. Enjoy your meals either in the spacious internal dining room, or out on the deck where you will find the BBQ area. Both the dining room and comfortable living room open out onto the pool deck.

The lower level of the house features three large ensuite bedrooms, each with a private terrace. An additional guest apartment with its own entrance, living room and ensuite bathroom is ideal for those travelling with staff or teenagers wanting their own space. A separate one bedroom cottage with its own terrace and bathroom is set in the lush tropical gardens.

The luxurious master bedroom takes up the entire top floor of the villa, boasting walk in wardrobes, an oversized terrace, a large ensuite bathroom and spectacular ocean views. The suite can be accessed by both internal stairs as well as an external staircase lading from the pool area to the terrace.