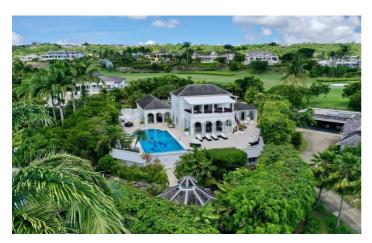

## Mango Walk Royal Westmoreland

Mango Walk is a stunning, luxury villa located on the west coast of Barbados in the prestigious Royal Westmoreland Golf Resort. Tucked away behind electric gates that will lead you up the sweeping driveway to an Italian fountain and several other water features.

### Overview

Mango Walk is a stunning, luxury villa located on the west coast of Barbados in the prestigious Royal Westmoreland Golf Resort. Tucked away behind electric gates that will lead you up the sweeping driveway to an Italian fountain and several other water features. Floor to ceiling glass French doors invite you in to explore this elegant and exceptional property.

The oversized pool (one of the largest in the Royal Westmoreland complex) is surrounded by relaxing sun loungers. A few steps away you will discover a gazebo surrounded by lush gardens, the ideal place to enjoy sundowners and the spectacular Caribbean sunset.