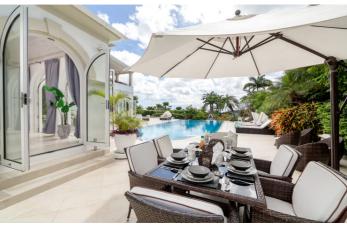

Stylishly mixing traditional features with modern design and contemporary furniture, this villa is perfect for your next Caribbean getaway. Prepare delicious meals in the newly upgraded fully equipped kitchen, or have your cook come up with local delicacies to excite all your guests. Enjoy your meals either in the spacious internal dining room, or out on the deck where you will find the BBQ area. Both the dining room and comfortable living room open out onto the pool deck.

The oversized pool (one of the largest in the Royal Westmoreland complex) is surrounded by relaxing sun loungers. A few steps away you will discover a gazebo surrounded by lush gardens, the ideal place to enjoy sundowners and the spectacular Caribbean sunset.