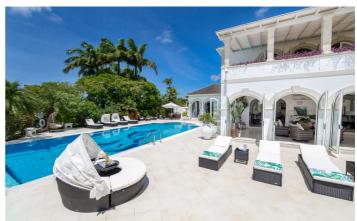

The oversized pool (one of the largest in the Royal Westmoreland complex) is surrounded by relaxing sun loungers. A few steps away you will discover a gazebo surrounded by lush gardens, the ideal place to enjoy sundowners and the spectacular Caribbean sunset.