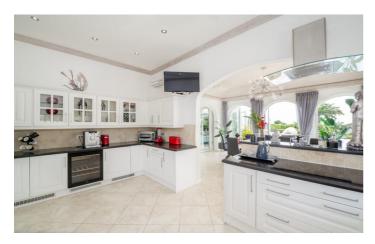

Stylishly mixing traditional features with modern design and contemporary furniture, this villa is perfect for your next Caribbean getaway. Prepare delicious meals in the newly upgraded fully equipped kitchen, or have your cook come up with local delicacies to excite all your guests. Enjoy your meals either in the spacious internal dining room, or out on the deck where you will find the BBQ area. Both the dining room and comfortable living room open out onto the pool deck.