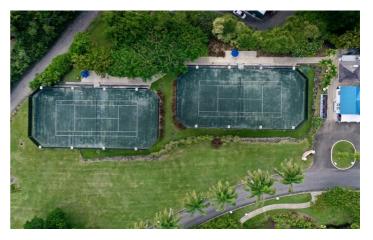

#### View Royal Westmoreland Resort Map

The property is a short walk from the main clubhouse where you will find a bar and restaurant, full gym and swimming pool. Other amenities in the area include the world class championship 18 hole golf course, tennis courts and the beach club at Mullins Bay.

- ✓ Gated Community
- 🗸 Gazebo
- 🗸 Gym
- 🗸 Media Room
- ✓ Ping Pong Table
- ✓ Private Swimming Pool
- ✓ Security System
- 🗸 Tennis
- ✓ Towels Provided
- 🗸 Wi Fi