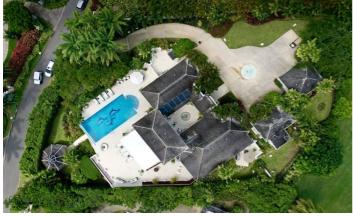

## Mango Walk Royal Westmoreland

Mango Walk is a stunning, luxury villa located on the west coast of Barbados in the prestigious Royal Westmoreland Golf Resort. Tucked away behind electric gates that will lead you up the sweeping driveway to an Italian fountain and several other water features.

### Overview

Mango Walk is a stunning, luxury villa located on the west coast of Barbados in the prestigious Royal Westmoreland Golf Resort. Tucked away behind electric gates that will lead you up the sweeping driveway to an Italian fountain and several other water features. Floor to ceiling glass French doors invite you in to explore this elegant and exceptional property.

The oversized pool (one of the largest in the Royal Westmoreland complex) is surrounded by relaxing sun loungers. A few steps away you will discover a gazebo surrounded by lush gardens, the ideal place to enjoy sundowners and the spectacular Caribbean sunset.

#### View Royal Westmoreland Resort Map

The property is a short walk from the main clubhouse where you will find a bar and restaurant, full gym and swimming pool. Other amenities in the area include the world class championship 18 hole golf course, tennis courts and the beach club at Mullins Bay.