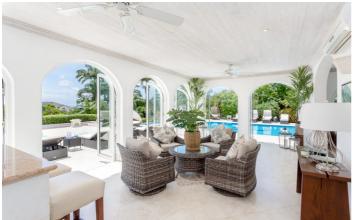

Stylishly mixing traditional features with modern design and contemporary furniture, this villa is perfect for your next Caribbean getaway. Prepare delicious meals in the newly upgraded fully equipped kitchen, or have your cook come up with local delicacies to excite all your guests. Enjoy your meals either in the spacious internal dining room, or out on the deck where you will find the BBQ area. Both the dining room and comfortable living room open out onto the pool deck.

The oversized pool (one of the largest in the Royal Westmoreland complex) is surrounded by relaxing sun loungers. A few steps away you will discover a gazebo surrounded by lush gardens, the ideal place to enjoy sundowners and the spectacular Caribbean sunset.