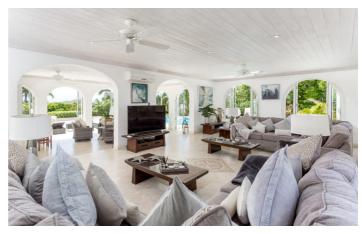

Stylishly mixing traditional features with modern design and contemporary furniture, this villa is perfect for your next Caribbean getaway. Prepare delicious meals in the newly upgraded fully equipped kitchen, or have your cook come up with local delicacies to excite all your guests. Enjoy your meals either in the spacious internal dining room, or out on the deck where you will find the BBQ area. Both the dining room and comfortable living room open out onto the pool deck.