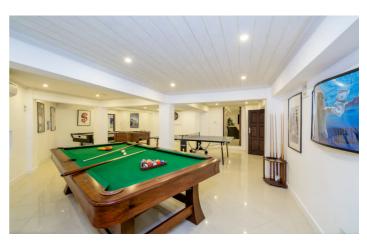

Mango Walk has so many amenities to keep the whole family entertained. A large cinema room with 100 inch TV, gym and games room with pool table, table tennis and table football are all available for guests to enjoy.

- ✓ Gated Community
- 🗸 Gazebo
- 🗸 Gym
- 🗸 Media Room
- ✓ Ping Pong Table
- ✓ Private Swimming Pool
- ✓ Security System
- 🗸 Tennis
- ✓ Towels Provided
- 🗸 Wi Fi