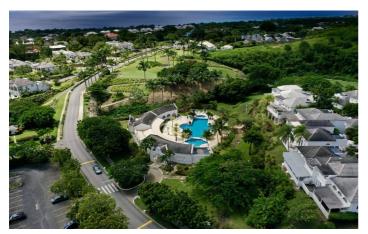

#### View Royal Westmoreland Resort Map

The property is a short walk from the main clubhouse where you will find a bar and restaurant, full gym and swimming pool. Other amenities in the area include the world class championship 18 hole golf course, tennis courts and the beach club at Mullins Bay.