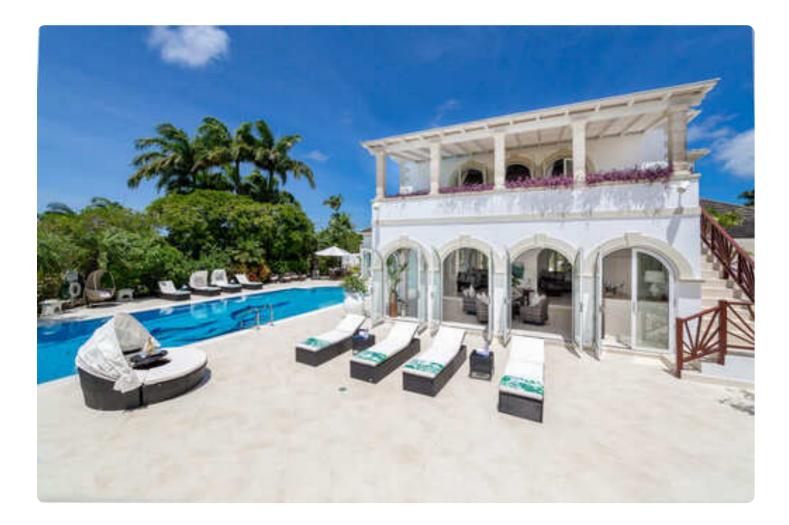

### Overview

Mango Walk is a stunning, luxury villa located on the west coast of Barbados in the prestigious Royal Westmoreland Golf Resort. Tucked away behind electric gates that will lead you up the sweeping driveway to an Italian fountain and several other water features. Floor to ceiling glass French doors invite you in to explore this elegant and exceptional property.

The oversized pool (one of the largest in the Royal Westmoreland complex) is surrounded by relaxing sun loungers. A few steps away you will discover a gazebo surrounded by lush gardens, the ideal place to enjoy sundowners and the spectacular Caribbean sunset.