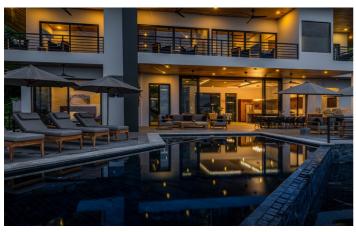

Constructed in 2022, the villa features four generously sized ocean view bedrooms, each with its own en-suite bathroom for maximum privacy. The open-concept living space on the lower level allows for seamless indoor/outdoor living, while every room in the house offers breathtaking views of the ocean and jungle. The upper level includes a separate living area with a wet bar, perfect for entertaining guests.

An extensive terrace and pool deck offer breathtaking views and is the perfect place to enjoy alfresco meals cooked on the bbq. The double negative edge pool and spa are strategically positioned to capture the stunning sunsets along the coast.

## Inclusions

Pool & Beach

✓ Private Pool

 $\checkmark$  10 minute drive to beaches