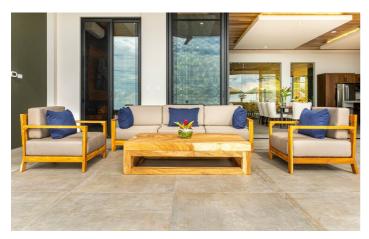

Constructed in 2022, the villa features four generously sized ocean view bedrooms, each with its own en-suite bathroom for maximum privacy. The open-concept living space on the lower level allows for seamless indoor/outdoor living, while every room in the house offers breathtaking views of the ocean and jungle. The upper level includes a separate living area with a wet bar, perfect for entertaining guests.

## Amenities

- ✓ Four Bedrooms
- ✓ Five Bathrooms
- ✓ Air Conditioning
- ✓ Private Pool
- Outdoor Jacuzzi
- ✓ Sun Loungers
- ✓ Outdoor Dining
- 🗸 BBQ
- ✓ Outdoor Kitchen
- 🗸 Six TVs
- ✓ Living Room
- 🗸 Full Kitchen
- ✓ Parking
- 🗸 WiFi
- ✓ Backup Battery