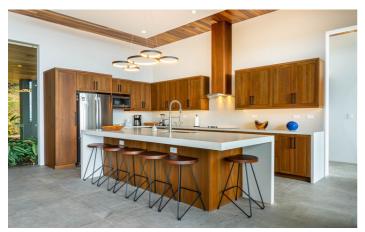

Constructed in 2022, the villa features four generously sized ocean view bedrooms, each with its own en-suite bathroom for maximum privacy. The open-concept living space on the lower level allows for seamless indoor/outdoor living, while every room in the house offers breathtaking views of the ocean and jungle. The upper level includes a separate living area with a wet bar, perfect for entertaining guests.