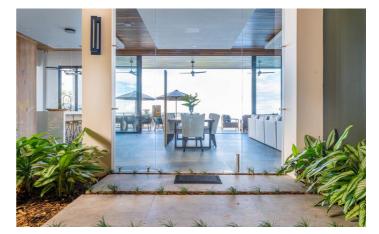

Constructed in 2022, the villa features four generously sized ocean view bedrooms, each with its own en-suite bathroom for maximum privacy. The open-concept living space on the lower level allows for seamless indoor/outdoor living, while every room in the house offers breathtaking views of the ocean and jungle. The upper level includes a separate living area with a wet bar, perfect for entertaining guests.

An extensive terrace and pool deck offer breathtaking views and is the perfect place to enjoy alfresco meals cooked on the bbq. The double negative edge pool and spa are strategically positioned to capture the stunning sunsets along the coast.