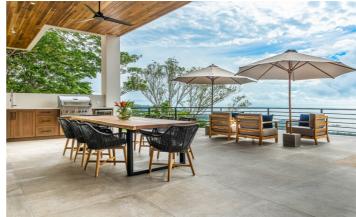

An extensive terrace and pool deck offer breathtaking views and is the perfect place to enjoy alfresco meals cooked on the bbq. The double negative edge pool and spa are strategically positioned to capture the stunning sunsets along the coast.