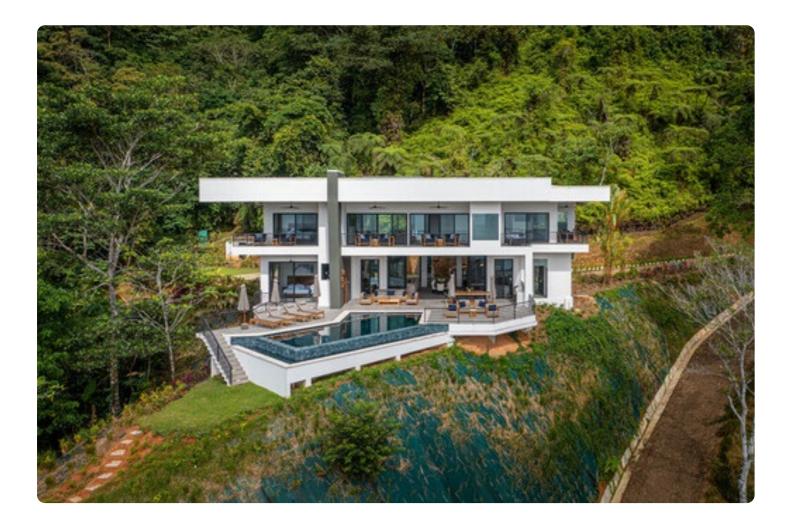

## Casa Amigos

Casa Amigos is a newly built luxury ocean view villa in Bahia Ballena. Nestled in the mountains, the villa overlooks the jungle and Pacific ocean and is only a 10 minute drive from the famous southern zone beaches.

### Overview

Casa Amigos is a newly built luxury ocean view villa in Bahia Ballena. Nestled in the mountains, the villa overlooks the jungle and Pacific ocean and is only a 10 minute drive from the famous southern zone beaches. Casa Amigos boasts a tropical elegance that offers guests an unparalleled experience surrounded by breathtaking natural beauty.

Constructed in 2022, the villa features four generously sized ocean view bedrooms, each with its own en-suite bathroom for maximum privacy. The open-concept living space on the lower level allows for seamless indoor/outdoor living, while every room in the house offers breathtaking views of the ocean and jungle. The upper level includes a separate living area with a wet bar, perfect for entertaining guests.

An extensive terrace and pool deck offer breathtaking views and is the perfect place to enjoy alfresco meals cooked on the bbq. The double negative edge pool and spa are strategically positioned to capture the stunning sunsets along the coast.