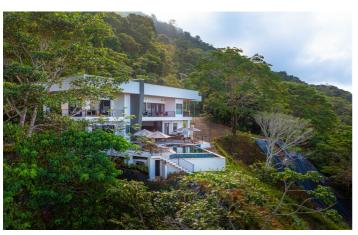

## Casa Amigos

Casa Amigos is a newly built luxury ocean view villa in Bahia Ballena. Nestled in the mountains, the villa overlooks the jungle and Pacific ocean and is only a 10 minute drive from the famous southern zone beaches.

### Overview

Casa Amigos is a newly built luxury ocean view villa in Bahia Ballena. Nestled in the mountains, the villa overlooks the jungle and Pacific ocean and is only a 10 minute drive from the famous southern zone beaches. Casa Amigos boasts a tropical elegance that offers guests an unparalleled experience surrounded by breathtaking natural beauty.