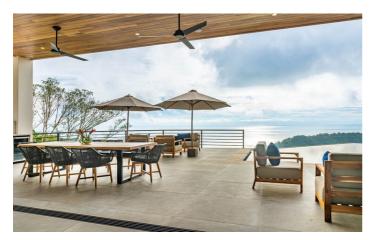

An extensive terrace and pool deck offer breathtaking views and is the perfect place to enjoy alfresco meals cooked on the bbq. The double negative edge pool and spa are strategically positioned to capture the stunning sunsets along the coast.