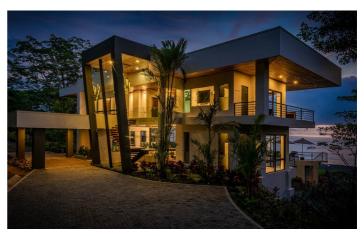

### Overview

Casa Amigos is a newly built luxury ocean view villa in Bahia Ballena. Nestled in the mountains, the villa overlooks the jungle and Pacific ocean and is only a 10 minute drive from the famous southern zone beaches. Casa Amigos boasts a tropical elegance that offers guests an unparalleled experience surrounded by breathtaking natural beauty.

Constructed in 2022, the villa features four generously sized ocean view bedrooms, each with its own en-suite bathroom for maximum privacy. The open-concept living space on the lower level allows for seamless indoor/outdoor living, while every room in the house offers breathtaking views of the ocean and jungle. The upper level includes a separate living area with a wet bar, perfect for entertaining guests.