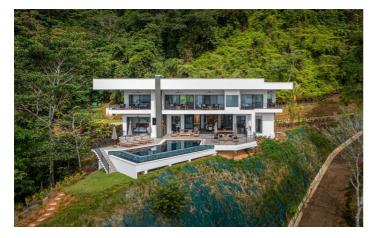

## Casa Amigos

Casa Amigos is a newly built luxury ocean view villa in Bahia Ballena. Nestled in the mountains, the villa overlooks the jungle and Pacific ocean and is only a 10 minute drive from the famous southern zone beaches.

### Overview

Casa Amigos is a newly built luxury ocean view villa in Bahia Ballena. Nestled in the mountains, the villa overlooks the jungle and Pacific ocean and is only a 10 minute drive from the famous southern zone beaches. Casa Amigos boasts a tropical elegance that offers guests an unparalleled experience surrounded by breathtaking natural beauty.

Constructed in 2022, the villa features four generously sized ocean view bedrooms, each with its own en-suite bathroom for maximum privacy. The open-concept living space on the lower level allows for seamless indoor/outdoor living, while every room in the house offers breathtaking views of the ocean and jungle. The upper level includes a separate living area with a wet bar, perfect for entertaining guests.

An extensive terrace and pool deck offer breathtaking views and is the perfect place to enjoy alfresco meals cooked on the bbq. The double negative edge pool and spa are strategically positioned to capture the stunning sunsets along the coast.