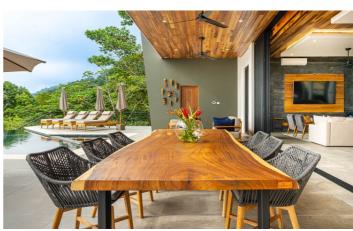

Constructed in 2022, the villa features four generously sized ocean view bedrooms, each with its own en-suite bathroom for maximum privacy. The open-concept living space on the lower level allows for seamless indoor/outdoor living, while every room in the house offers breathtaking views of the ocean and jungle. The upper level includes a separate living area with a wet bar, perfect for entertaining guests.

An extensive terrace and pool deck offer breathtaking views and is the perfect place to enjoy alfresco meals cooked on the bbq. The double negative edge pool and spa are strategically positioned to capture the stunning sunsets along the coast.