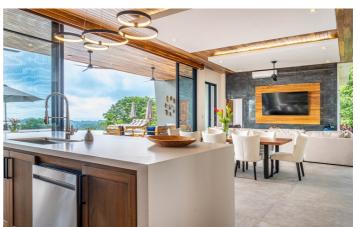

Constructed in 2022, the villa features four generously sized ocean view bedrooms, each with its own en-suite bathroom for maximum privacy. The open-concept living space on the lower level allows for seamless indoor/outdoor living, while every room in the house offers breathtaking views of the ocean and jungle. The upper level includes a separate living area with a wet bar, perfect for entertaining guests.

An extensive terrace and pool deck offer breathtaking views and is the perfect place to enjoy alfresco meals cooked on the bbq. The double negative edge pool and spa are strategically positioned to capture the stunning sunsets along the coast.