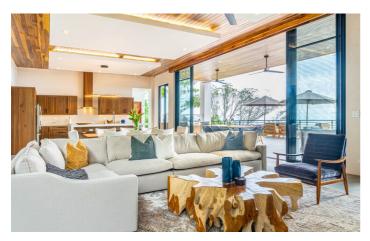

Constructed in 2022, the villa features four generously sized ocean view bedrooms, each with its own en-suite bathroom for maximum privacy. The open-concept living space on the lower level allows for seamless indoor/outdoor living, while every room in the house offers breathtaking views of the ocean and jungle. The upper level includes a separate living area with a wet bar, perfect for entertaining guests.