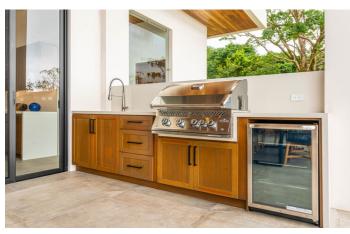

An extensive terrace and pool deck offer breathtaking views and is the perfect place to enjoy alfresco meals cooked on the bbq. The double negative edge pool and spa are strategically positioned to capture the stunning sunsets along the coast.

## Amenities

- ✓ Four Bedrooms
- ✓ Five Bathrooms
- ✓ Air Conditioning
- ✓ Private Pool
- Outdoor Jacuzzi
- ✓ Sun Loungers
- ✓ Outdoor Dining
- 🗸 BBQ
- ✓ Outdoor Kitchen
- 🗸 Six TVs
- ✓ Living Room
- 🗸 Full Kitchen
- ✓ Parking
- 🗸 WiFi
- ✓ Backup Battery