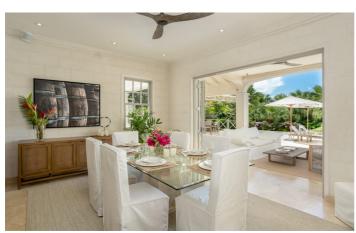

Entering One Westland Heights it is clear that the renovations have been completed to an extremely high level. A light and airy open plan living area leads out to the pool area where gusts can relax under the shade of the terrace, bask in the sun on comfortable sun loungers, and enjoy alfresco meals in the dining gazebo.