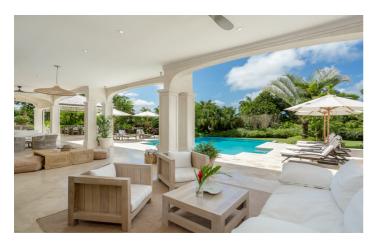

Entering One Westland Heights it is clear that the renovations have been completed to an extremely high level. A light and airy open plan living area leads out to the pool area where gusts can relax under the shade of the terrace, bask in the sun on comfortable sun loungers, and enjoy alfresco meals in the dining gazebo.