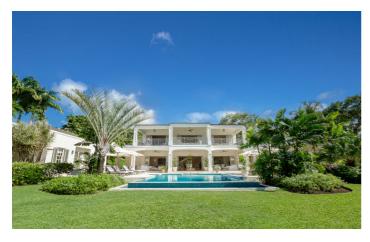

Entering One Westland Heights it is clear that the renovations have been completed to an extremely high level. A light and airy open plan living area leads out to the pool area where gusts can relax under the shade of the terrace, bask in the sun on comfortable sun loungers, and enjoy alfresco meals in the dining gazebo.

## Inclusions

Pool & Beach

√ 5 minute drive to the beach

✓ Private Pool

✓ Access to the beach club at nearby Fairmont Royal Pavilion Hotel

Staff

✓ Chef (additional cost)

Christmas rate includes a cook to prepare 3 meals a day.