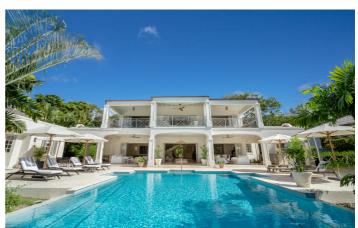

# One Westland Heights

One Westland Heights is a beautifully renovated five bedroom property close to Royal Westmoreland and Sugar Hill Estate. For guests wanting to experience the luxury shopping and dining options of Holetown, it is and easy 7 minute drive away and the beach is only 5 minutes away.

### Overview

One Westland Heights is a beautifully renovated five bedroom property close to Royal Westmoreland and Sugar Hill Estate. For guests wanting to experience the luxury shopping and dining options of Holetown, it is and easy 7 minute drive away and the beach is only 5 minutes away. Guests also have access to the beach club facilities at the nearby Fairmont Royal Pavilion Hotel.

Entering One Westland Heights it is clear that the renovations have been completed to an extremely high level. A light and airy open plan living area leads out to the pool area where gusts can relax under the shade of the terrace, bask in the sun on comfortable sun loungers, and enjoy alfresco meals in the dining gazebo.

## Inclusions

Pool & Beach

√ 5 minute drive to the beach

✓ Private Pool

✓ Access to the beach club at nearby Fairmont Royal Pavilion Hotel

Staff

✓ Chef (additional cost)

Christmas rate includes a cook to prepare 3 meals a day.