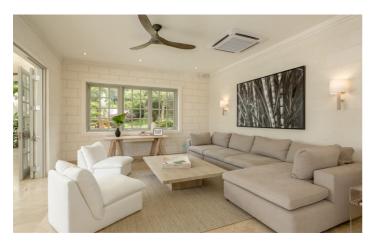

Entering One Westland Heights it is clear that the renovations have been completed to an extremely high level. A light and airy open plan living area leads out to the pool area where gusts can relax under the shade of the terrace, bask in the sun on comfortable sun loungers, and enjoy alfresco meals in the dining gazebo.