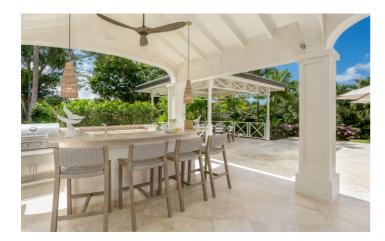

Entering One Westland Heights it is clear that the renovations have been completed to an extremely high level. A light and airy open plan living area leads out to the pool area where gusts can relax under the shade of the terrace, bask in the sun on comfortable sun loungers, and enjoy alfresco meals in the dining gazebo.