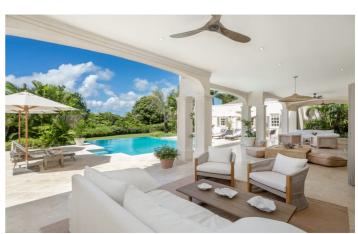

Entering One Westland Heights it is clear that the renovations have been completed to an extremely high level. A light and airy open plan living area leads out to the pool area where gusts can relax under the shade of the terrace, bask in the sun on comfortable sun loungers, and enjoy alfresco meals in the dining gazebo.

## Inclusions

Pool & Beach

√ 5 minute drive to the beach

✓ Private Pool

✓ Access to the beach club at nearby Fairmont Royal Pavilion Hotel

Staff

✓ Chef (additional cost)

Christmas rate includes a cook to prepare 3 meals a day.