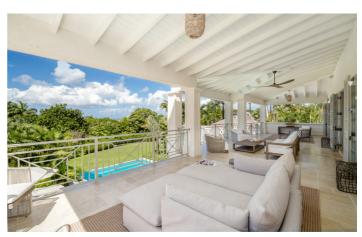

Entering One Westland Heights it is clear that the renovations have been completed to an extremely high level. A light and airy open plan living area leads out to the pool area where gusts can relax under the shade of the terrace, bask in the sun on comfortable sun loungers, and enjoy alfresco meals in the dining gazebo.

## Inclusions

Pool & Beach

√ 5 minute drive to the beach

✓ Private Pool

✓ Access to the beach club at nearby Fairmont Royal Pavilion Hotel

Staff

✓ Chef (additional cost)

Christmas rate includes a cook to prepare 3 meals a day.