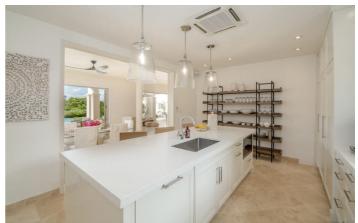

Entering One Westland Heights it is clear that the renovations have been completed to an extremely high level. A light and airy open plan living area leads out to the pool area where gusts can relax under the shade of the terrace, bask in the sun on comfortable sun loungers, and enjoy alfresco meals in the dining gazebo.