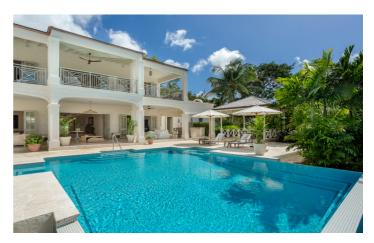

Entering One Westland Heights it is clear that the renovations have been completed to an extremely high level. A light and airy open plan living area leads out to the pool area where gusts can relax under the shade of the terrace, bask in the sun on comfortable sun loungers, and enjoy alfresco meals in the dining gazebo.

## Inclusions

Pool & Beach

√ 5 minute drive to the beach

✓ Private Pool

✓ Access to the beach club at nearby Fairmont Royal Pavilion Hotel

Staff

✓ Chef (additional cost)

Christmas rate includes a cook to prepare 3 meals a day.