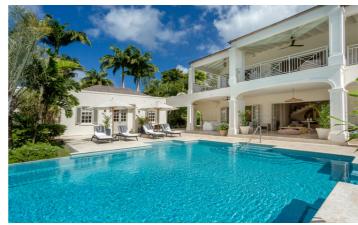

Entering One Westland Heights it is clear that the renovations have been completed to an extremely high level. A light and airy open plan living area leads out to the pool area where gusts can relax under the shade of the terrace, bask in the sun on comfortable sun loungers, and enjoy alfresco meals in the dining gazebo.

## Inclusions

Pool & Beach

√ 5 minute drive to the beach

✓ Private Pool

✓ Access to the beach club at nearby Fairmont Royal Pavilion Hotel

Staff

✓ Chef (additional cost)

Christmas rate includes a cook to prepare 3 meals a day.