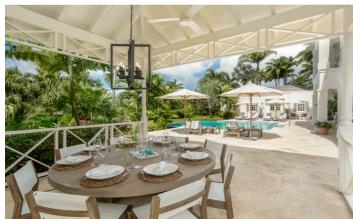

Entering One Westland Heights it is clear that the renovations have been completed to an extremely high level. A light and airy open plan living area leads out to the pool area where gusts can relax under the shade of the terrace, bask in the sun on comfortable sun loungers, and enjoy alfresco meals in the dining gazebo.