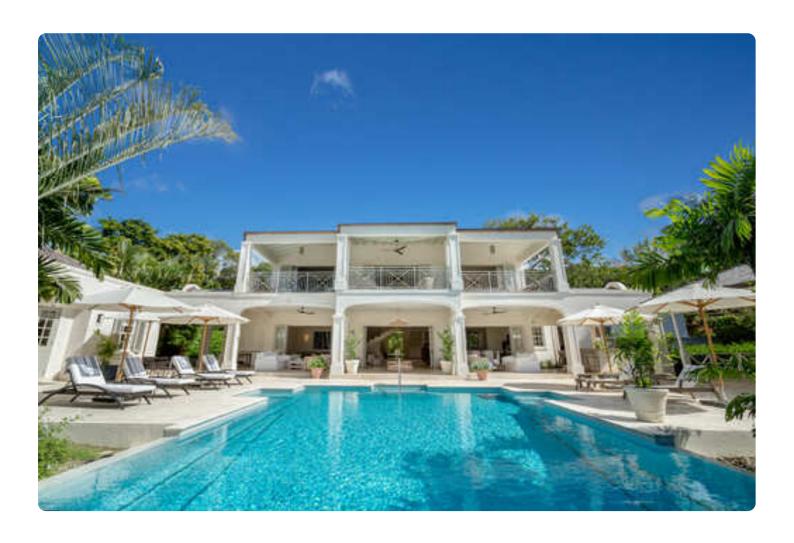

# One Westland Heights

One Westland Heights is a beautifully renovated five bedroom property close to Royal Westmoreland and Sugar Hill Estate. For guests wanting to experience the luxury shopping and dining options of Holetown, it is and easy 7 minute drive away and the beach is only 5 minutes away.

### Overview

One Westland Heights is a beautifully renovated five bedroom property close to Royal Westmoreland and Sugar Hill Estate. For guests wanting to experience the luxury shopping and dining options of Holetown, it is and easy 7 minute drive away and the beach is only 5 minutes away. Guests also have access to the beach club facilities at the nearby Fairmont Royal Pavilion Hotel.

Entering One Westland Heights it is clear that the renovations have been completed to an extremely high level. A light and airy open plan living area leads out to the pool area where gusts can relax under the shade of the terrace, bask in the sun on comfortable sun loungers, and enjoy alfresco meals in the dining gazebo.

## Inclusions

Pool & Beach

√ 5 minute drive to the beach

✓ Private Pool

✓ Access to the beach club at nearby Fairmont Royal Pavilion Hotel

Staff

✓ Chef (additional cost)

Christmas rate includes a cook to prepare 3 meals a day.