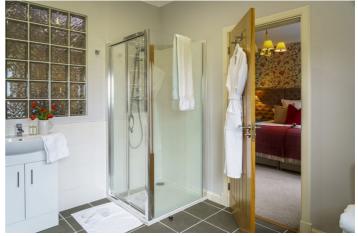

### **Accommodation**

Bowhill House has five spacious bedrooms, each with their own bathroom. All bedrooms are zip and link so have the option of being super king doubles or twin accommodation. With power showers, roll-top baths, memory foam super-sprung super-king zip and link beds, complimentary fibre-optic Wi-Fi, robes and slippers, the property offers a warm welcome and an indulgent stay. It is accessible on one level and has 2 lounge areas at each end of the house, a dining room with views out to the garden and a high spec kitchen.