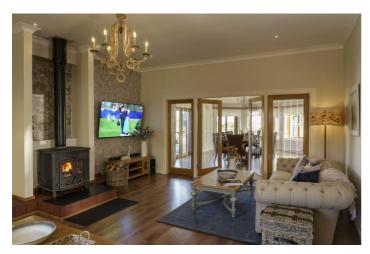

### **Accommodation**

Bowhill House has five spacious bedrooms, each with their own bathroom. All bedrooms are zip and link so have the option of being super king doubles or twin accommodation. With power showers, roll-top baths, memory foam super-sprung super-king zip and link beds, complimentary fibre-optic Wi-Fi, robes and slippers, the property offers a warm welcome and an indulgent stay. It is accessible on one level and has 2 lounge areas at each end of the house, a dining room with views out to the garden and a high spec kitchen.

# Amenities Five bedrooms Ensuite bathrooms High spec kitchen 2 living rooms Indoor dining Pool table TV WiFi Terrace Affresco dining Hydro Spa 270 yard driving range BBQ Countryside views