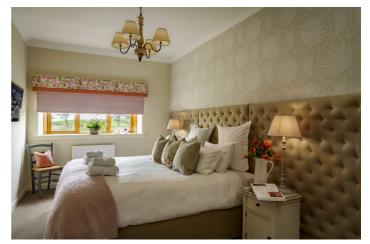

### **Accommodation**

Bowhill House has five spacious bedrooms, each with their own bathroom. All bedrooms are zip and link so have the option of being super king doubles or twin accommodation. With power showers, roll-top baths, memory foam super-sprung super-king zip and link beds, complimentary fibre-optic Wi-Fi, robes and slippers, the property offers a warm welcome and an indulgent stay. It is accessible on one level and has 2 lounge areas at each end of the house, a dining room with views out to the garden and a high spec kitchen.