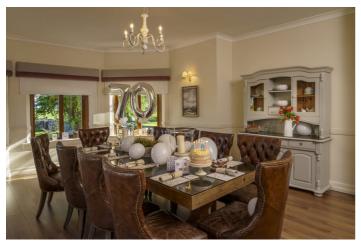

### **Accommodation**

Bowhill House has five spacious bedrooms, each with their own bathroom. All bedrooms are zip and link so have the option of being super king doubles or twin accommodation. With power showers, roll-top baths, memory foam super-sprung super-king zip and link beds, complimentary fibre-optic Wi-Fi, robes and slippers, the property offers a warm welcome and an indulgent stay. It is accessible on one level and has 2 lounge areas at each end of the house, a dining room with views out to the garden and a high spec kitchen.