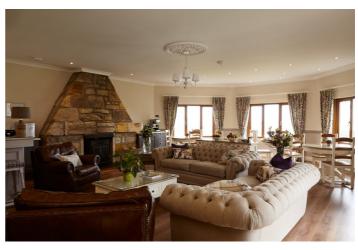

### **Accommodation**

Bowhill House has five spacious bedrooms, each with their own bathroom. All bedrooms are zip and link so have the option of being super king doubles or twin accommodation. With power showers, roll-top baths, memory foam super-sprung super-king zip and link beds, complimentary fibre-optic Wi-Fi, robes and slippers, the property offers a warm welcome and an indulgent stay. It is accessible on one level and has 2 lounge areas at each end of the house, a dining room with views out to the garden and a high spec kitchen.

# Amenities Five bedrooms Ensuite bathrooms High spec kitchen 2 living rooms Indoor dining Pool table TV WiFi Terrace Affresco dining Hydro Spa 270 yard driving range BBQ Countryside views