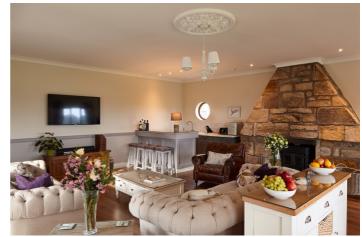

### **Accommodation**

Bowhill House has five spacious bedrooms, each with their own bathroom. All bedrooms are zip and link so have the option of being super king doubles or twin accommodation. With power showers, roll-top baths, memory foam super-sprung super-king zip and link beds, complimentary fibre-optic Wi-Fi, robes and slippers, the property offers a warm welcome and an indulgent stay. It is accessible on one level and has 2 lounge areas at each end of the house, a dining room with views out to the garden and a high spec kitchen.

# Amenities Five bedrooms Ensuite bathrooms High spec kitchen 2 living rooms Indoor dining Pool table TV WiFi Terrace Affresco dining Hydro Spa 270 yard driving range BBQ Countryside views