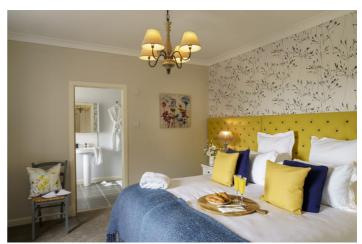

### **Accommodation**

Bowhill House has five spacious bedrooms, each with their own bathroom. All bedrooms are zip and link so have the option of being super king doubles or twin accommodation. With power showers, roll-top baths, memory foam super-sprung super-king zip and link beds, complimentary fibre-optic Wi-Fi, robes and slippers, the property offers a warm welcome and an indulgent stay. It is accessible on one level and has 2 lounge areas at each end of the house, a dining room with views out to the garden and a high spec kitchen.