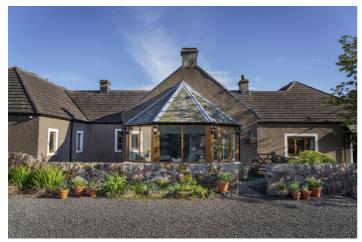

# **Bowhill House**

Bowhill House is located on Hawkswood Country Estate and is a luxury retreat conveniently located 10 minutes from the famed links of St Andrews. Bowhill House is nestled in the picturesque hamlet of Peat Inn.

## Overview

Bowhill House is located on Hawkswood Country Estate and is a luxury retreat conveniently located 10 minutes from the famed links of St Andrews. Bowhill House is nestled in the picturesque hamlet of Peat Inn.

This beautiful property offers world-class facilities and is surrounded by 65 acres of countryside in a peaceful and tranquil setting. It features lavish accommodation. A 270-yard driving range rounds off this exquisite family-run resort. This property is all on one level so ideal for guests looking for spacious accessible accommodation.