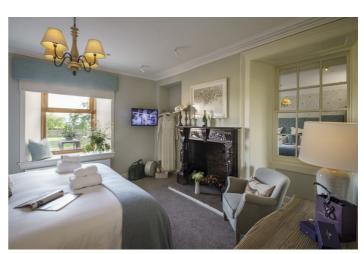

### **Accommodation**

Bowhill House has five spacious bedrooms, each with their own bathroom. All bedrooms are zip and link so have the option of being super king doubles or twin accommodation. With power showers, roll-top baths, memory foam super-sprung super-king zip and link beds, complimentary fibre-optic Wi-Fi, robes and slippers, the property offers a warm welcome and an indulgent stay. It is accessible on one level and has 2 lounge areas at each end of the house, a dining room with views out to the garden and a high spec kitchen.