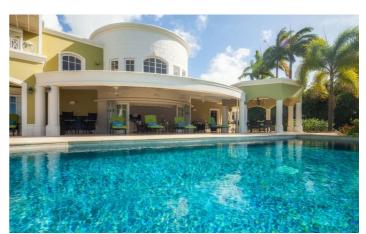

Among the villa's exceptional features, guests will enjoy the delightful outdoor dining area, which has been furnished with comfortable couches, a well-appointed bar, and a BBQ area—all overlooking the expansive infinity edge swimming pool. The pool area has comfortable sun loungers and shaded by umbrellas on the deck,