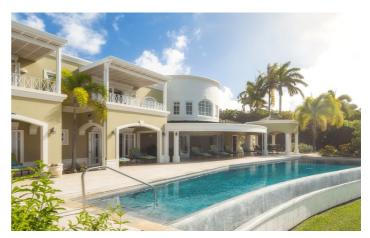

### Overview

Monkey Hill is a beautiful eight bedroom villa nestled in the prestigious parish of St James on Barbados' exclusive west coast. The property sits on nearly 2 acres of gently rolling terrain within the Sugar Hill Community, occupying one of the select ridge front lots. For shopping and dining, Holetown and Speightstown are just a short drive away, and for sun worshipers, glorious beaches are only minutes away.

Among the villa's exceptional features, guests will enjoy the delightful outdoor dining area, which has been furnished with comfortable couches, a well-appointed bar, and a BBQ area—all overlooking the expansive infinity edge swimming pool. The pool area has comfortable sun loungers and shaded by umbrellas on the deck,