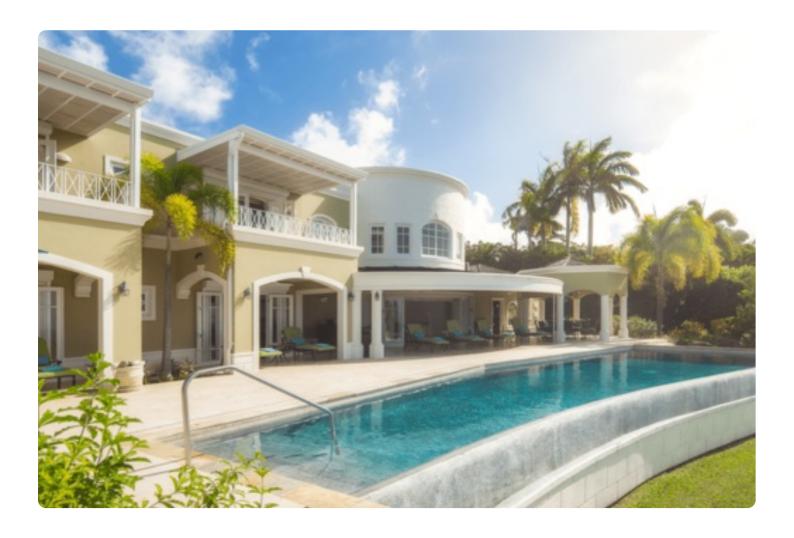

Enjoy sweeping views of the North Atlantic Ocean from almost every part of the villa, the sunsets on the West Coast are not to be missed!

Monkey Hill is perfect for any family occasion or get together, with a cozy living area, dining room and full kitchen, ideal for either preparing meals yourself of brining in a private chef to treat the whole group. Six luxurious bedrooms are located in the main house and two are located in the separate cottage.

Among the villa's exceptional features, guests will enjoy the delightful outdoor dining area, which has been furnished with comfortable couches, a well-appointed bar, and a BBQ area—all overlooking the expansive infinity edge swimming pool. The pool area has comfortable sun loungers and shaded by umbrellas on the deck,