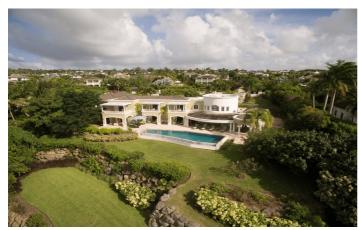

# Monkey Hill

Monkey Hill is a beautiful eight bedroom villa nestled in the prestigious parish of St James on Barbados' exclusive west coast. The property sits on nearly 2 acres of gently rolling terrain within the Sugar Hill Community, occupying one of the select ridge front lots.

### Overview

Monkey Hill is a beautiful eight bedroom villa nestled in the prestigious parish of St James on Barbados' exclusive west coast. The property sits on nearly 2 acres of gently rolling terrain within the Sugar Hill Community, occupying one of the select ridge front lots. For shopping and dining, Holetown and Speightstown are just a short drive away, and for sun worshipers, glorious beaches are only minutes away.