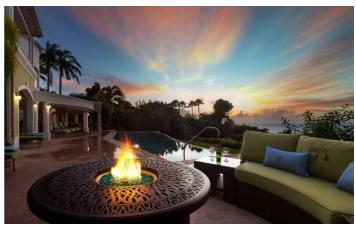

Among the villa's exceptional features, guests will enjoy the delightful outdoor dining area, which has been furnished with comfortable couches, a well-appointed bar, and a BBQ area—all overlooking the expansive infinity edge swimming pool. The pool area has comfortable sun loungers and shaded by umbrellas on the deck,