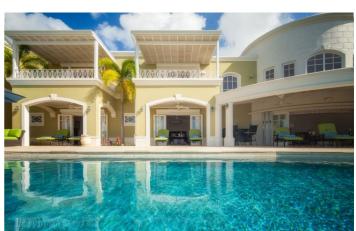

Enjoy sweeping views of the North Atlantic Ocean from almost every part of the villa, the sunsets on the West Coast are not to be missed!

Monkey Hill is perfect for any family occasion or get together, with a cozy living area, dining room and full kitchen, ideal for either preparing meals yourself of brining in a private chef to treat the whole group. Six luxurious bedrooms are located in the main house and two are located in the separate cottage.

Among the villa's exceptional features, guests will enjoy the delightful outdoor dining area, which has been furnished with comfortable couches, a well-appointed bar, and a BBQ area—all overlooking the expansive infinity edge swimming pool. The pool area has comfortable sun loungers and shaded by umbrellas on the deck,