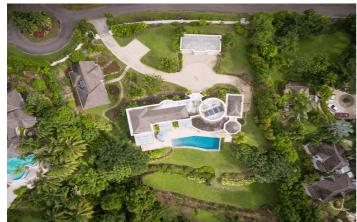

# Monkey Hill

Monkey Hill is a beautiful eight bedroom villa nestled in the prestigious parish of St James on Barbados' exclusive west coast. The property sits on nearly 2 acres of gently rolling terrain within the Sugar Hill Community, occupying one of the select ridge front lots.

### Overview

Monkey Hill is a beautiful eight bedroom villa nestled in the prestigious parish of St James on Barbados' exclusive west coast. The property sits on nearly 2 acres of gently rolling terrain within the Sugar Hill Community, occupying one of the select ridge front lots. For shopping and dining, Holetown and Speightstown are just a short drive away, and for sun worshipers, glorious beaches are only minutes away.