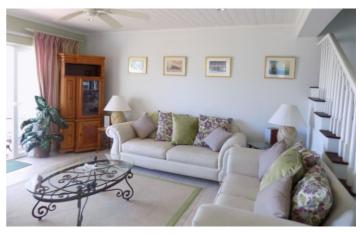

The dining room is well appointed with seating for six persons and leads to the spacious living room, which is equipped with a Smart TV. The space is cooled by either the wonderful sea breezes off the marina or the central air conditioning and ceiling fans. This ground floor opens out onto a patio overlooking the waterfront and complete with a small private plunge pool.