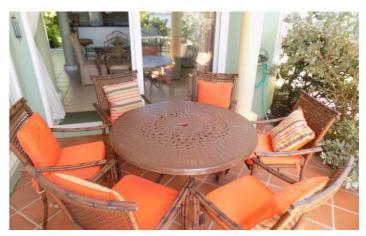

The dining room is well appointed with seating for six persons and leads to the spacious living room, which is equipped with a Smart TV. The space is cooled by either the wonderful sea breezes off the marina or the central air conditioning and ceiling fans. This ground floor opens out onto a patio overlooking the waterfront and complete with a small private plunge pool.