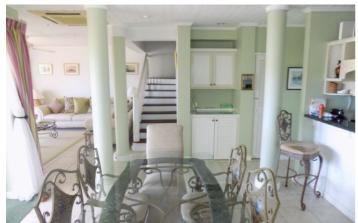

## Overview

Pelican Point 3 is a waterfront home in the heart of Rodney Bay, St Lucia. with views overlooking the marina and yachts from the homes patio area.

This holiday rental is a great value for money three bedroom townhouse with a spacious ground floor which comprises of an open plan kitchen, dining, living room and patio.

The dining room is well appointed with seating for six persons and leads to the spacious living room, which is equipped with a Smart TV. The space is cooled by either the wonderful sea breezes off the marina or the central air conditioning and ceiling fans. This ground floor opens out onto a patio overlooking the waterfront and complete with a small private plunge pool.

The kitchen is well equipped with a laundry room and there is also a small office located on the ground floor which is the ideal private workspace.

The upper floor has three air-conditioned bedrooms, all are also fitted with ceiling fans. The Master bedroom, located on the top floor has a king bed and boasts a modern and spacious en-suite bathroom. The master