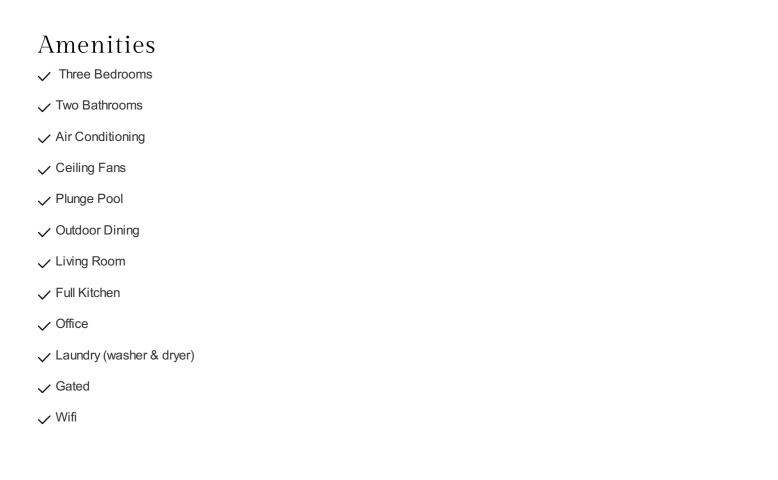

The dining room is well appointed with seating for six persons and leads to the spacious living room, which is equipped with a Smart TV. The space is cooled by either the wonderful sea breezes off the marina or the central air conditioning and ceiling fans. This ground floor opens out onto a patio overlooking the waterfront and complete with a small private plunge pool.

The kitchen is well equipped with a laundry room and there is also a small office located on the ground floor which is the ideal private workspace.

The upper floor has three air-conditioned bedrooms, all are also fitted with ceiling fans. The Master bedroom, located on the top floor has a king bed and boasts a modern and spacious en-suite bathroom. The master

bedroom also has a balcony with an amazing view of the Marina. Guest bedroom 1 has two single beds and a balcony with marina views. Guest bedroom 2 has a Queen size bed. Bedroom 1 & 2 shares a bathroom.

## **Inclusions**

| Pool and Beach              |
|-----------------------------|
| ✓ Private Plunge Pool       |
| ✓ Walking distance to beach |
| ✓ Communal pool             |

Staff

- ✓ Cleaner Monday Friday, 9 am 1 pm.
- ✓ Night guard on property