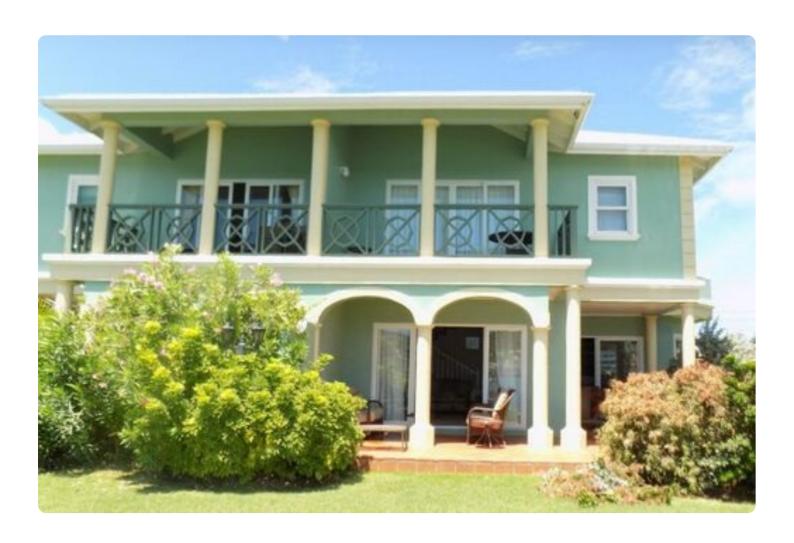

## Pelican Point 3 Rodney Bay

Pelican Point 3 is a waterfront home in the heart of Rodney Bay, St Lucia. with views overlooking the marina and yachts from the homes patio area.

## Overview

Pelican Point 3 is a waterfront home in the heart of Rodney Bay, St Lucia. with views overlooking the marina and yachts from the homes patio area.

This holiday rental is a great value for money three bedroom townhouse with a spacious ground floor which comprises of an open plan kitchen, dining, living room and patio.

The dining room is well appointed with seating for six persons and leads to the spacious living room, which is equipped with a Smart TV. The space is cooled by either the wonderful sea breezes off the marina or the central air conditioning and ceiling fans. This ground floor opens out onto a patio overlooking the waterfront and complete with a small private plunge pool.

The kitchen is well equipped with a laundry room and there is also a small office located on the ground floor which is the ideal private workspace.

The upper floor has three air-conditioned bedrooms, all are also fitted with ceiling fans. The Master bedroom, located on the top floor has a king bed and boasts a modern and spacious en-suite bathroom. The master

bedroom also has a balcony with an amazing view of the Marina. Guest bedroom 1 has two single beds and a balcony with marina views. Guest bedroom 2 has a Queen size bed. Bedroom 1 & 2 shares a bathroom.