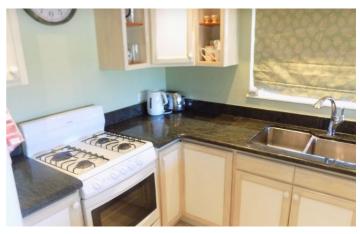

The kitchen is well equipped with a laundry room and there is also a small office located on the ground floor which is the ideal private workspace.

The upper floor has three air-conditioned bedrooms, all are also fitted with ceiling fans. The Master bedroom, located on the top floor has a king bed and boasts a modern and spacious en-suite bathroom. The master