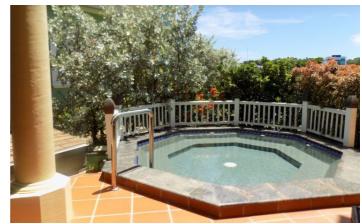

The dining room is well appointed with seating for six persons and leads to the spacious living room, which is equipped with a Smart TV. The space is cooled by either the wonderful sea breezes off the marina or the central air conditioning and ceiling fans. This ground floor opens out onto a patio overlooking the waterfront and complete with a small private plunge pool.

## **Inclusions**

| Pool and Beach              |
|-----------------------------|
| ✓ Private Plunge Pool       |
| ✓ Walking distance to beach |
| ✓ Communal pool             |

Staff

- ✓ Cleaner Monday Friday, 9 am 1 pm.
- ✓ Night guard on property