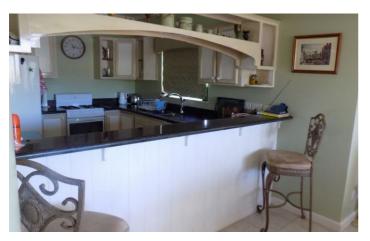

The kitchen is well equipped with a laundry room and there is also a small office located on the ground floor which is the ideal private workspace.

The upper floor has three air-conditioned bedrooms, all are also fitted with ceiling fans. The Master bedroom, located on the top floor has a king bed and boasts a modern and spacious en-suite bathroom. The master