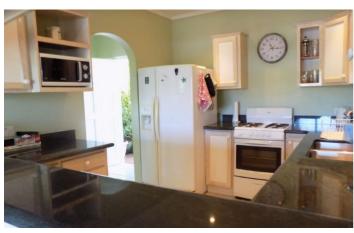

The kitchen is well equipped with a laundry room and there is also a small office located on the ground floor which is the ideal private workspace.

The upper floor has three air-conditioned bedrooms, all are also fitted with ceiling fans. The Master bedroom, located on the top floor has a king bed and boasts a modern and spacious en-suite bathroom. The master