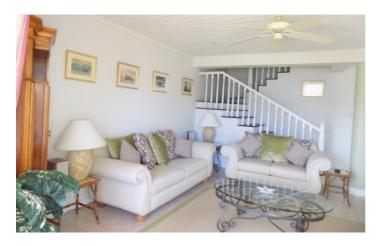

The dining room is well appointed with seating for six persons and leads to the spacious living room, which is equipped with a Smart TV. The space is cooled by either the wonderful sea breezes off the marina or the central air conditioning and ceiling fans. This ground floor opens out onto a patio overlooking the waterfront and complete with a small private plunge pool.