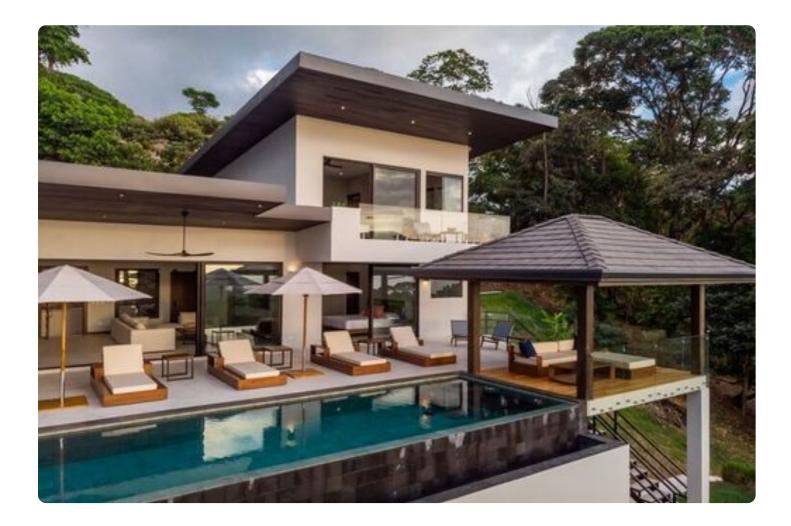

## Casa Solaz

Casa Solaz is a beautiful luxury 4 bedroom villa nestled in the jungle of Costa Rica while overlooking the sparkling Pacific Ocean, only a 5 minute drive away. Use this property as a base to explore nearby waterfalls, jungle adventures and stunning tropical beaches.

#### Overview

Casa Solaz is a beautiful luxury 4 bedroom villa nestled in the jungle of Costa Rica while overlooking the sparkling Pacific Ocean, only a 5 minute drive away. Use this property as a base to explore nearby waterfalls, jungle adventures and stunning tropical beaches.

All four bedrooms come with king beds and en-suite bathrooms as well as beautiful views of the jungle and ocean.

Spend your days at Casa Solaz relaxing by the 40ft infinity pool, soaking up the sunshine and listening to the noises of the surrounding jungle. An outdoor grill and beautiful custom made wooden table are ideal for al-fresco