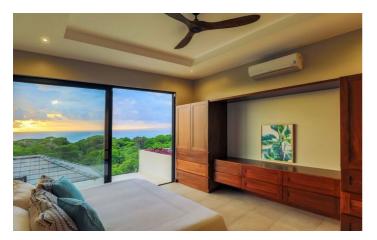

All four bedrooms come with king beds and en-suite bathrooms as well as beautiful views of the jungle and ocean.

Spend your days at Casa Solaz relaxing by the 40ft infinity pool, soaking up the sunshine and listening to the noises of the surrounding jungle. An outdoor grill and beautiful custom made wooden table are ideal for al-fresco