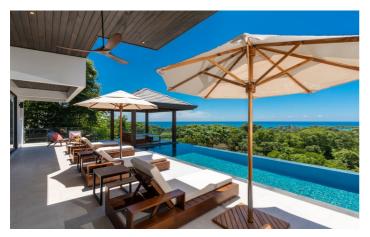

All four bedrooms come with king beds and en-suite bathrooms as well as beautiful views of the jungle and ocean.

Spend your days at Casa Solaz relaxing by the 40ft infinity pool, soaking up the sunshine and listening to the noises of the surrounding jungle. An outdoor grill and beautiful custom made wooden table are ideal for al-fresco

# Amenities

- ✓ Four Bedrooms
- ✓ Four Bathrooms
- ✓ Air Conditioning
- ✓ Private Pool
- ✓ Sun Loungers
- ✓ Outdoor Dining
- 🗸 BBQ
- 🗸 Yoga Deck
- ✓ Pergola/Gazebo by the Pool
- 🗸 2 TVs
- 🗸 WiFi
- 🗸 Full Kitchen
- 🗸 Lounge
- ✓ Washing Machine
- ✓ Private Parking
- ✓ Gated Community