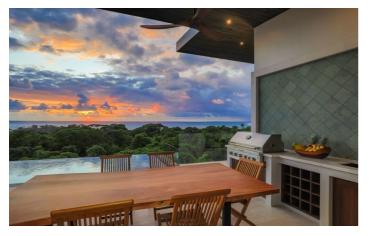

All four bedrooms come with king beds and en-suite bathrooms as well as beautiful views of the jungle and ocean.

Spend your days at Casa Solaz relaxing by the 40ft infinity pool, soaking up the sunshine and listening to the noises of the surrounding jungle. An outdoor grill and beautiful custom made wooden table are ideal for al-fresco

meals.

Please note a 4x4 vehicle is required to reach the property.