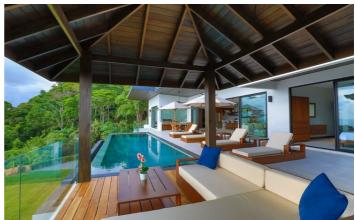

All four bedrooms come with king beds and en-suite bathrooms as well as beautiful views of the jungle and ocean.

Spend your days at Casa Solaz relaxing by the 40ft infinity pool, soaking up the sunshine and listening to the noises of the surrounding jungle. An outdoor grill and beautiful custom made wooden table are ideal for al-fresco