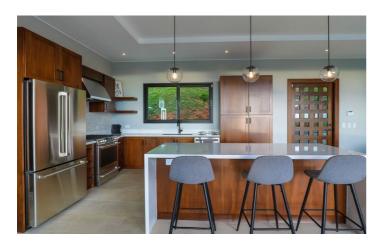

When you enter the house the first thing you will see is stunning ocean views and how open and bright the interior is. A fully equipped kitchen complete with centre island and high quality fittings is perfect for preparing meals for the whole family. The large sectional sofa in the living room is super comfortable and a great place to relax after dinner.