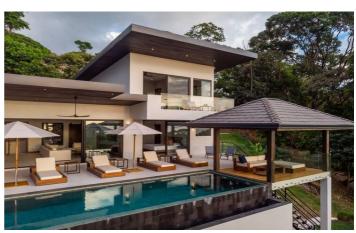

#### Overview

Casa Solaz is a beautiful luxury 4 bedroom villa nestled in the jungle of Costa Rica while overlooking the sparkling Pacific Ocean, only a 5 minute drive away. Use this property as a base to explore nearby waterfalls, jungle adventures and stunning tropical beaches.

All four bedrooms come with king beds and en-suite bathrooms as well as beautiful views of the jungle and ocean.

Spend your days at Casa Solaz relaxing by the 40ft infinity pool, soaking up the sunshine and listening to the noises of the surrounding jungle. An outdoor grill and beautiful custom made wooden table are ideal for al-fresco