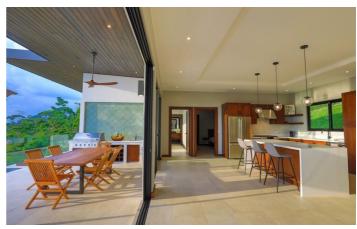

When you enter the house the first thing you will see is stunning ocean views and how open and bright the interior is. A fully equipped kitchen complete with centre island and high quality fittings is perfect for preparing meals for the whole family. The large sectional sofa in the living room is super comfortable and a great place to relax after dinner.

All four bedrooms come with king beds and en-suite bathrooms as well as beautiful views of the jungle and ocean.

Spend your days at Casa Solaz relaxing by the 40ft infinity pool, soaking up the sunshine and listening to the noises of the surrounding jungle. An outdoor grill and beautiful custom made wooden table are ideal for al-fresco