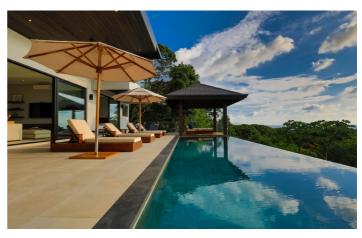

All four bedrooms come with king beds and en-suite bathrooms as well as beautiful views of the jungle and ocean.

Spend your days at Casa Solaz relaxing by the 40ft infinity pool, soaking up the sunshine and listening to the noises of the surrounding jungle. An outdoor grill and beautiful custom made wooden table are ideal for al-fresco

### Inclusions

Pool & Beach ✓ 5 minute drive to the beach

✓ Private Pool