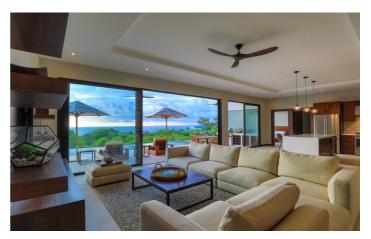

When you enter the house the first thing you will see is stunning ocean views and how open and bright the interior is. A fully equipped kitchen complete with centre island and high quality fittings is perfect for preparing meals for the whole family. The large sectional sofa in the living room is super comfortable and a great place to relax after dinner.