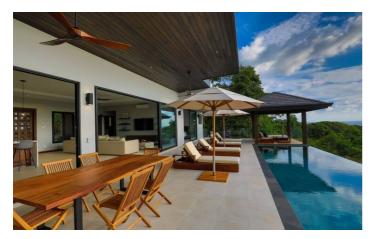

When you enter the house the first thing you will see is stunning ocean views and how open and bright the interior is. A fully equipped kitchen complete with centre island and high quality fittings is perfect for preparing meals for the whole family. The large sectional sofa in the living room is super comfortable and a great place to relax after dinner.

All four bedrooms come with king beds and en-suite bathrooms as well as beautiful views of the jungle and ocean.

Spend your days at Casa Solaz relaxing by the 40ft infinity pool, soaking up the sunshine and listening to the noises of the surrounding jungle. An outdoor grill and beautiful custom made wooden table are ideal for al-fresco