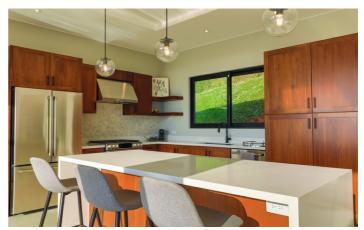

When you enter the house the first thing you will see is stunning ocean views and how open and bright the interior is. A fully equipped kitchen complete with centre island and high quality fittings is perfect for preparing meals for the whole family. The large sectional sofa in the living room is super comfortable and a great place to relax after dinner.