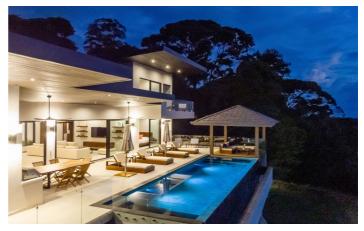

All four bedrooms come with king beds and en-suite bathrooms as well as beautiful views of the jungle and ocean.

Spend your days at Casa Solaz relaxing by the 40ft infinity pool, soaking up the sunshine and listening to the noises of the surrounding jungle. An outdoor grill and beautiful custom made wooden table are ideal for al-fresco