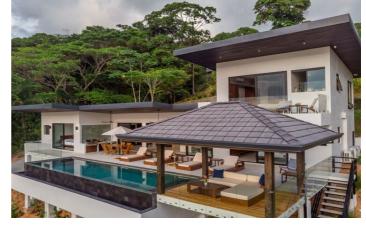

## Casa Solaz

Casa Solaz is a beautiful luxury 4 bedroom villa nestled in the jungle of Costa Rica while overlooking the sparkling Pacific Ocean, only a 5 minute drive away. Use this property as a base to explore nearby waterfalls, jungle adventures and stunning tropical beaches.

#### Overview

Casa Solaz is a beautiful luxury 4 bedroom villa nestled in the jungle of Costa Rica while overlooking the sparkling Pacific Ocean, only a 5 minute drive away. Use this property as a base to explore nearby waterfalls, jungle adventures and stunning tropical beaches.

All four bedrooms come with king beds and en-suite bathrooms as well as beautiful views of the jungle and ocean.

Spend your days at Casa Solaz relaxing by the 40ft infinity pool, soaking up the sunshine and listening to the noises of the surrounding jungle. An outdoor grill and beautiful custom made wooden table are ideal for al-fresco