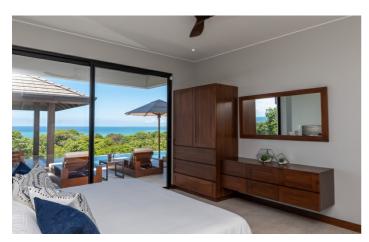

All four bedrooms come with king beds and en-suite bathrooms as well as beautiful views of the jungle and ocean.

Spend your days at Casa Solaz relaxing by the 40ft infinity pool, soaking up the sunshine and listening to the noises of the surrounding jungle. An outdoor grill and beautiful custom made wooden table are ideal for al-fresco