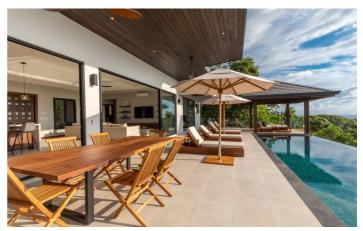

When you enter the house the first thing you will see is stunning ocean views and how open and bright the interior is. A fully equipped kitchen complete with centre island and high quality fittings is perfect for preparing meals for the whole family. The large sectional sofa in the living room is super comfortable and a great place to relax after dinner.

All four bedrooms come with king beds and en-suite bathrooms as well as beautiful views of the jungle and ocean.

Spend your days at Casa Solaz relaxing by the 40ft infinity pool, soaking up the sunshine and listening to the noises of the surrounding jungle. An outdoor grill and beautiful custom made wooden table are ideal for al-fresco