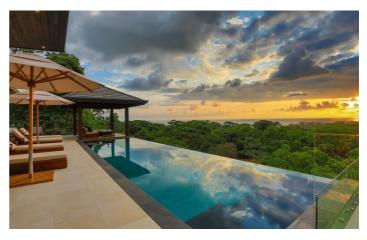

All four bedrooms come with king beds and en-suite bathrooms as well as beautiful views of the jungle and ocean.

Spend your days at Casa Solaz relaxing by the 40ft infinity pool, soaking up the sunshine and listening to the noises of the surrounding jungle. An outdoor grill and beautiful custom made wooden table are ideal for al-fresco