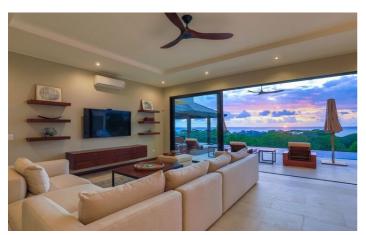

When you enter the house the first thing you will see is stunning ocean views and how open and bright the interior is. A fully equipped kitchen complete with centre island and high quality fittings is perfect for preparing meals for the whole family. The large sectional sofa in the living room is super comfortable and a great place to relax after dinner.