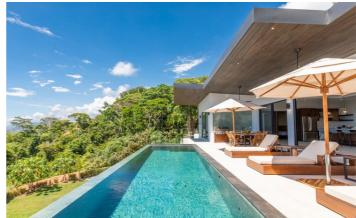

All four bedrooms come with king beds and en-suite bathrooms as well as beautiful views of the jungle and ocean.

Spend your days at Casa Solaz relaxing by the 40ft infinity pool, soaking up the sunshine and listening to the noises of the surrounding jungle. An outdoor grill and beautiful custom made wooden table are ideal for al-fresco