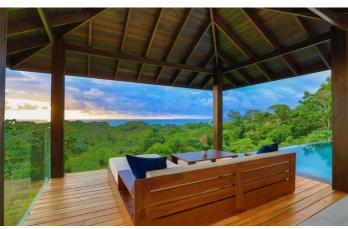

All four bedrooms come with king beds and en-suite bathrooms as well as beautiful views of the jungle and ocean.

Spend your days at Casa Solaz relaxing by the 40ft infinity pool, soaking up the sunshine and listening to the noises of the surrounding jungle. An outdoor grill and beautiful custom made wooden table are ideal for al-fresco