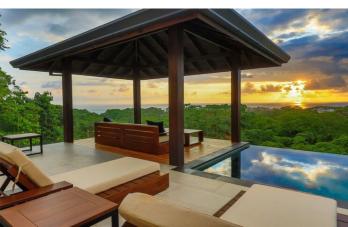

All four bedrooms come with king beds and en-suite bathrooms as well as beautiful views of the jungle and ocean.

Spend your days at Casa Solaz relaxing by the 40ft infinity pool, soaking up the sunshine and listening to the noises of the surrounding jungle. An outdoor grill and beautiful custom made wooden table are ideal for al-fresco