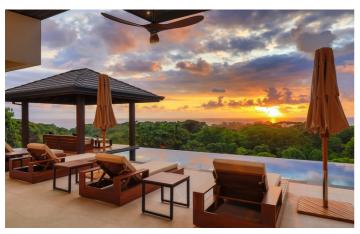

All four bedrooms come with king beds and en-suite bathrooms as well as beautiful views of the jungle and ocean.

Spend your days at Casa Solaz relaxing by the 40ft infinity pool, soaking up the sunshine and listening to the noises of the surrounding jungle. An outdoor grill and beautiful custom made wooden table are ideal for al-fresco