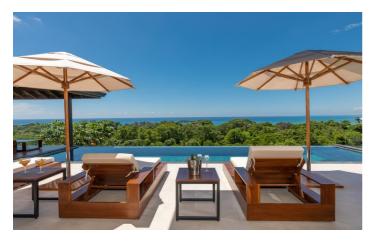

All four bedrooms come with king beds and en-suite bathrooms as well as beautiful views of the jungle and ocean.

Spend your days at Casa Solaz relaxing by the 40ft infinity pool, soaking up the sunshine and listening to the noises of the surrounding jungle. An outdoor grill and beautiful custom made wooden table are ideal for al-fresco