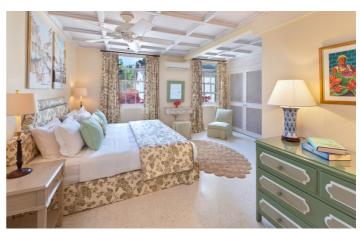

Just beyond is a swimming pool and tropical walled garden. A gate just a short stroll away through the garden leads directly to the beach. The clear, sheltered water is roped-off for safe swimming

Leamington House has four double, air-conditioned bedrooms on the first floor, each with private en-suite bathrooms. A fifth en-suite bedroom is located on the ground floor, as is a comfortable TV room. Two of the bathrooms have walk-in showers and the other 3 have a combination bath/shower.