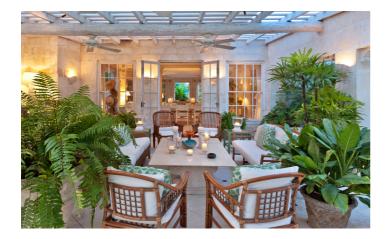

There are 2 living rooms leading off the hallway. The drawing room is spacious and airy with hight ceilings and tall windows. The spacious open-plan reception/living area leads out onto a covered patio with seating and dining areas for up to 10 guests.