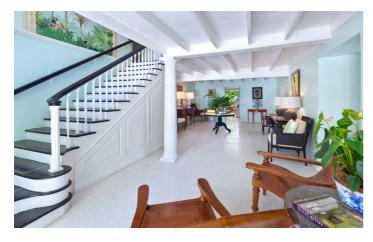

There are 2 living rooms leading off the hallway. The drawing room is spacious and airy with hight ceilings and tall windows. The spacious open-plan reception/living area leads out onto a covered patio with seating and dining areas for up to 10 guests.