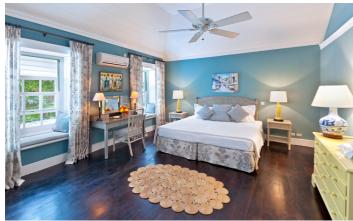

Just beyond is a swimming pool and tropical walled garden. A gate just a short stroll away through the garden leads directly to the beach. The clear, sheltered water is roped-off for safe swimming

Leamington House has four double, air-conditioned bedrooms on the first floor, each with private en-suite bathrooms. A fifth en-suite bedroom is located on the ground floor, as is a comfortable TV room. Two of the bathrooms have walk-in showers and the other 3 have a combination bath/shower.

### **Amenities**

✓ Five bedrooms

Five bathrooms

- ✓ Swimming pool
- Living room
- Air-conditioning and ceiling fans
- ✓ Fully-equipped kitchen
- ✓ CD and DVD player
- Indoor/outdoor dining areas
- ✓ Cable TV
- ✓ BBQ
- ✓ Wireless internet access