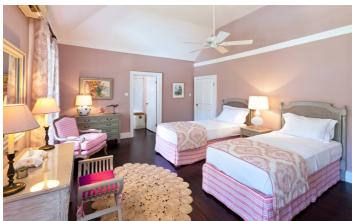

Just beyond is a swimming pool and tropical walled garden. A gate just a short stroll away through the garden leads directly to the beach. The clear, sheltered water is roped-off for safe swimming

Leamington House has four double, air-conditioned bedrooms on the first floor, each with private en-suite bathrooms. A fifth en-suite bedroom is located on the ground floor, as is a comfortable TV room. Two of the bathrooms have walk-in showers and the other 3 have a combination bath/shower.