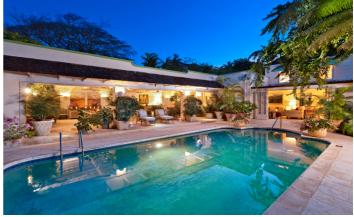

Just beyond is a swimming pool and tropical walled garden. A gate just a short stroll away through the garden leads directly to the beach. The clear, sheltered water is roped-off for safe swimming

Leamington House has four double, air-conditioned bedrooms on the first floor, each with private en-suite bathrooms. A fifth en-suite bedroom is located on the ground floor, as is a comfortable TV room. Two of the bathrooms have walk-in showers and the other 3 have a combination bath/shower.

### **Amenities**

✓ Five bedrooms

Five bathrooms

- ✓ Swimming pool
- Living room
- Air-conditioning and ceiling fans
- ✓ Fully-equipped kitchen
- ✓ CD and DVD player
- Indoor/outdoor dining areas
- ✓ Cable TV
- ✓ BBQ
- ✓ Wireless internet access

## Inclusions

Pool and Beach

 $\checkmark$  The villa has a private swimming pool and benefits from beach access.

Staff

- ✓ Butler
- ✓ Maid
- ✓ Security
- ✓ Laundress
- ✓ Cook