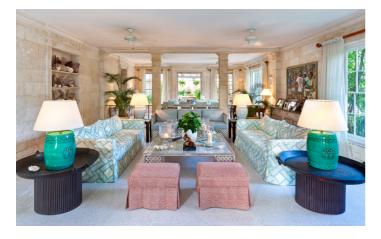

There are 2 living rooms leading off the hallway. The drawing room is spacious and airy with hight ceilings and tall windows. The spacious open-plan reception/living area leads out onto a covered patio with seating and dining areas for up to 10 guests.