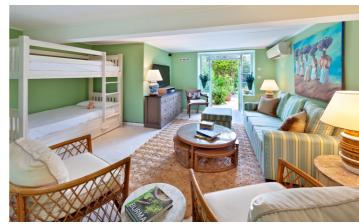

Just beyond is a swimming pool and tropical walled garden. A gate just a short stroll away through the garden leads directly to the beach. The clear, sheltered water is roped-off for safe swimming

Leamington House has four double, air-conditioned bedrooms on the first floor, each with private en-suite bathrooms. A fifth en-suite bedroom is located on the ground floor, as is a comfortable TV room. Two of the bathrooms have walk-in showers and the other 3 have a combination bath/shower.