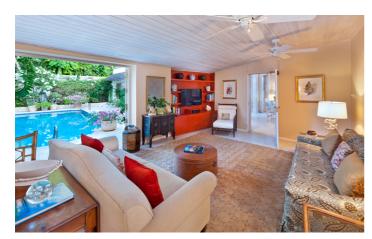

There are 2 living rooms leading off the hallway. The drawing room is spacious and airy with hight ceilings and tall windows. The spacious open-plan reception/living area leads out onto a covered patio with seating and dining areas for up to 10 guests.

Just beyond is a swimming pool and tropical walled garden. A gate just a short stroll away through the garden leads directly to the beach. The clear, sheltered water is roped-off for safe swimming

Leamington House has four double, air-conditioned bedrooms on the first floor, each with private en-suite bathrooms. A fifth en-suite bedroom is located on the ground floor, as is a comfortable TV room. Two of the bathrooms have walk-in showers and the other 3 have a combination bath/shower.

## Inclusions

Pool and Beach

 $\checkmark$  The villa has a private swimming pool and benefits from beach access.

Staff

- ✓ Butler
- ✓ Maid
- ✓ Security
- ✓ Laundress
- ✓ Cook