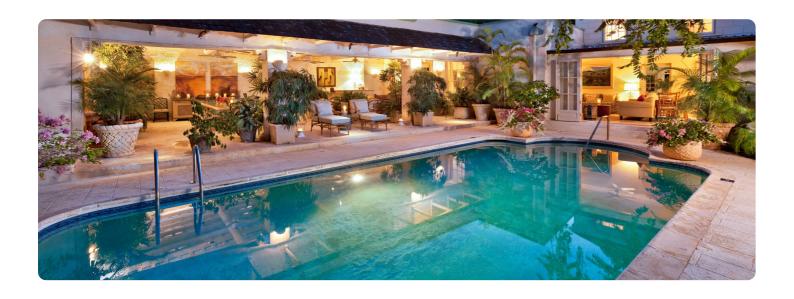

Just beyond is a swimming pool and tropical walled garden. A gate just a short stroll away through the garden leads directly to the beach. The clear, sheltered water is roped-off for safe swimming

Leamington House has four double, air-conditioned bedrooms on the first floor, each with private en-suite bathrooms. A fifth en-suite bedroom is located on the ground floor, as is a comfortable TV room. Two of the bathrooms have walk-in showers and the other 3 have a combination bath/shower.

### **Amenities**

✓ Five bedrooms

Five bathrooms

- ✓ Swimming pool
- Living room
- Air-conditioning and ceiling fans
- ✓ Fully-equipped kitchen
- ✓ CD and DVD player
- Indoor/outdoor dining areas
- ✓ Cable TV
- ✓ BBQ
- ✓ Wireless internet access

## Inclusions

Pool and Beach

 $\checkmark$  The villa has a private swimming pool and benefits from beach access.

Staff

- ✓ Butler
- ✓ Maid
- ✓ Security
- ✓ Laundress
- ✓ Cook