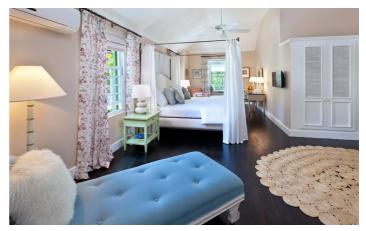

Just beyond is a swimming pool and tropical walled garden. A gate just a short stroll away through the garden leads directly to the beach. The clear, sheltered water is roped-off for safe swimming

Leamington House has four double, air-conditioned bedrooms on the first floor, each with private en-suite bathrooms. A fifth en-suite bedroom is located on the ground floor, as is a comfortable TV room. Two of the bathrooms have walk-in showers and the other 3 have a combination bath/shower.

### **Amenities**

✓ Five bedrooms

Five bathrooms

- ✓ Swimming pool
- Living room
- Air-conditioning and ceiling fans
- ✓ Fully-equipped kitchen
- ✓ CD and DVD player
- Indoor/outdoor dining areas
- ✓ Cable TV
- ✓ BBQ
- ✓ Wireless internet access