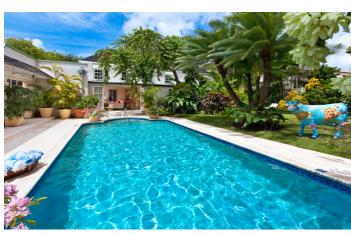

Just beyond is a swimming pool and tropical walled garden. A gate just a short stroll away through the garden leads directly to the beach. The clear, sheltered water is roped-off for safe swimming

Leamington House has four double, air-conditioned bedrooms on the first floor, each with private en-suite bathrooms. A fifth en-suite bedroom is located on the ground floor, as is a comfortable TV room. Two of the bathrooms have walk-in showers and the other 3 have a combination bath/shower.

## Inclusions

Pool and Beach

 $\checkmark$  The villa has a private swimming pool and benefits from beach access.

Staff

- ✓ Butler
- ✓ Maid
- ✓ Security
- ✓ Laundress
- ✓ Cook