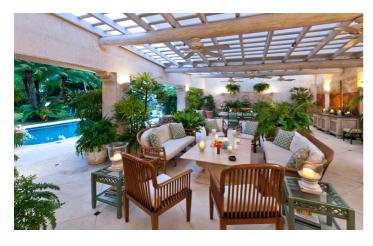

There are 2 living rooms leading off the hallway. The drawing room is spacious and airy with hight ceilings and tall windows. The spacious open-plan reception/living area leads out onto a covered patio with seating and dining areas for up to 10 guests.