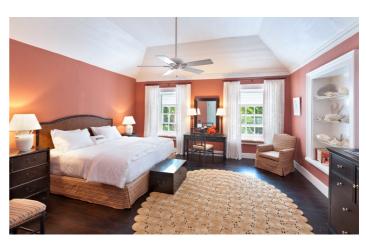

Just beyond is a swimming pool and tropical walled garden. A gate just a short stroll away through the garden leads directly to the beach. The clear, sheltered water is roped-off for safe swimming

Leamington House has four double, air-conditioned bedrooms on the first floor, each with private en-suite bathrooms. A fifth en-suite bedroom is located on the ground floor, as is a comfortable TV room. Two of the bathrooms have walk-in showers and the other 3 have a combination bath/shower.