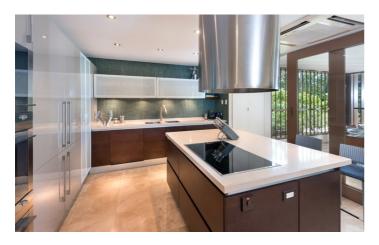

Shoestring has an open plan living and dining area as well as a fully-equipped kitchen. Two bedrooms are located on this level and both feature king-size beds and en-suite bathrooms. One of the bathrooms has a shower and the other bathroom has a shower and bathtub.