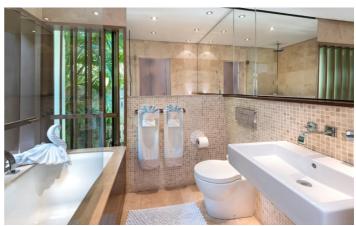

Shoestring has an open plan living and dining area as well as a fully-equipped kitchen. Two bedrooms are located on this level and both feature king-size beds and en-suite bathrooms. One of the bathrooms has a shower and the other bathroom has a shower and bathtub.