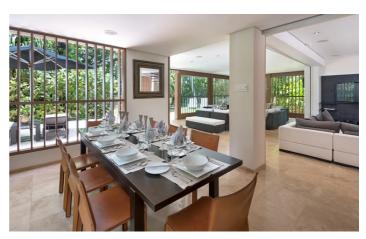

Shoestring has an open plan living and dining area as well as a fully-equipped kitchen. Two bedrooms are located on this level and both feature king-size beds and en-suite bathrooms. One of the bathrooms has a shower and the other bathroom has a shower and bathtub.

The downstairs living area has comfortable sofas and chairs on which you can enjoy watching a film as entertainment amenities include Apple TV with netflix and surround sound. This room opens up to a private terrace where you can enjoy al fresco dining and the garden leads directly out onto Gibbes Beach, perfect for