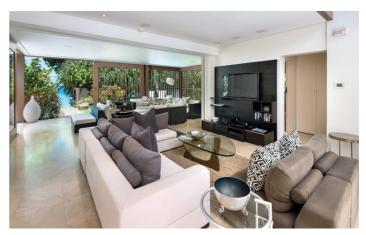

Shoestring has an open plan living and dining area as well as a fully-equipped kitchen. Two bedrooms are located on this level and both feature king-size beds and en-suite bathrooms. One of the bathrooms has a shower and the other bathroom has a shower and bathtub.

The downstairs living area has comfortable sofas and chairs on which you can enjoy watching a film as entertainment amenities include Apple TV with netflix and surround sound. This room opens up to a private terrace where you can enjoy al fresco dining and the garden leads directly out onto Gibbes Beach, perfect for