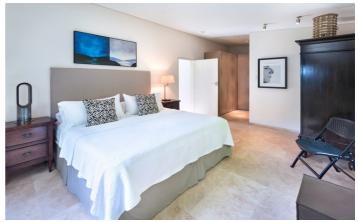

Shoestring has an open plan living and dining area as well as a fully-equipped kitchen. Two bedrooms are located on this level and both feature king-size beds and en-suite bathrooms. One of the bathrooms has a shower and the other bathroom has a shower and bathtub.

A spiral stairway leads you up to the spacious master suite which opens out onto a private balcony with stunning view over the beach and Caribbean sea located directly in front of teh villa, lounge on the comfortable day bed or take a dip in the Jacuzzi tub. The master bedroom features a king-size bed and a generous en-suite bathroom with shower.