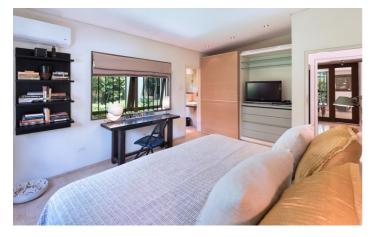

A spiral stairway leads you up to the spacious master suite which opens out onto a private balcony with stunning view over the beach and Caribbean sea located directly in front of teh villa, lounge on the comfortable day bed or take a dip in the Jacuzzi tub. The master bedroom features a king-size bed and a generous en-suite bathroom with shower.