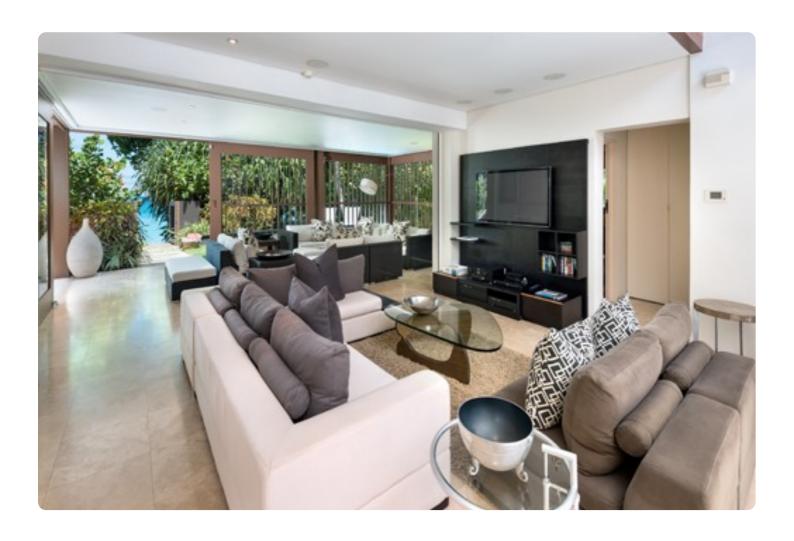

Shoestring has an open plan living and dining area as well as a fully-equipped kitchen. Two bedrooms are located on this level and both feature king-size beds and en-suite bathrooms. One of the bathrooms has a shower and the other bathroom has a shower and bathtub.

The downstairs living area has comfortable sofas and chairs on which you can enjoy watching a film as entertainment amenities include Apple TV with netflix and surround sound. This room opens up to a private terrace where you can enjoy al fresco dining and the garden leads directly out onto Gibbes Beach, perfect for