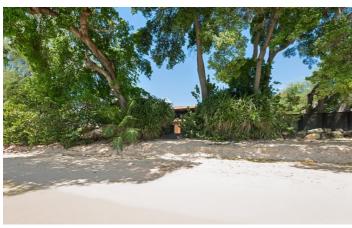

## Shoestring

Shoestring is an immaculate villa decorated in beautiful Balinese style and is situated in a beachfront location on the west coast of Barbados in the heart of St James.

## Overview

Shoestring is an immaculate villa decorated in beautiful Balinese style and is situated in a beachfront location on the west coast of Barbados in the heart of St James. The villa is entered via a walkway over a pond and once inside, you are sure to be impressed by the tasteful dark wooden flooring complemented by white furnishings.

relaxing and enjoying the magnificent views. Shoestring also includes the use of a kayak.

Please note - no children permitted.

Shoestring is next door to La Lune

## Inclusions

✓ Direct beach access

Pool and Beach

Located on Gibbes Beach

Staff

✓ Cook

✓ WiFi

Security