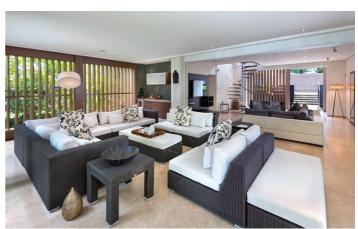

Shoestring has an open plan living and dining area as well as a fully-equipped kitchen. Two bedrooms are located on this level and both feature king-size beds and en-suite bathrooms. One of the bathrooms has a shower and the other bathroom has a shower and bathtub.

The downstairs living area has comfortable sofas and chairs on which you can enjoy watching a film as entertainment amenities include Apple TV with netflix and surround sound. This room opens up to a private terrace where you can enjoy al fresco dining and the garden leads directly out onto Gibbes Beach, perfect for