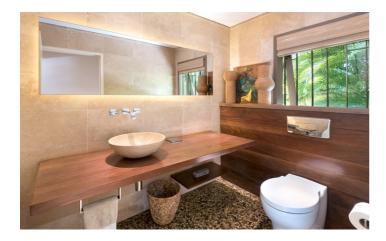

Shoestring has an open plan living and dining area as well as a fully-equipped kitchen. Two bedrooms are located on this level and both feature king-size beds and en-suite bathrooms. One of the bathrooms has a shower and the other bathroom has a shower and bathtub.

A spiral stairway leads you up to the spacious master suite which opens out onto a private balcony with stunning view over the beach and Caribbean sea located directly in front of teh villa, lounge on the comfortable day bed or take a dip in the Jacuzzi tub. The master bedroom features a king-size bed and a generous en-suite bathroom with shower.