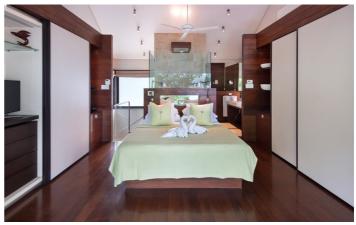

A spiral stairway leads you up to the spacious master suite which opens out onto a private balcony with stunning view over the beach and Caribbean sea located directly in front of teh villa, lounge on the comfortable day bed or take a dip in the Jacuzzi tub. The master bedroom features a king-size bed and a generous en-suite bathroom with shower.