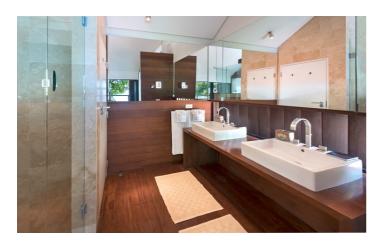

Shoestring has an open plan living and dining area as well as a fully-equipped kitchen. Two bedrooms are located on this level and both feature king-size beds and en-suite bathrooms. One of the bathrooms has a shower and the other bathroom has a shower and bathtub.

A spiral stairway leads you up to the spacious master suite which opens out onto a private balcony with stunning view over the beach and Caribbean sea located directly in front of teh villa, lounge on the comfortable day bed or take a dip in the Jacuzzi tub. The master bedroom features a king-size bed and a generous en-suite bathroom with shower.