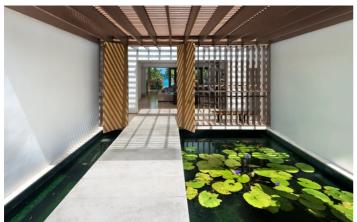

## Overview

Shoestring is an immaculate villa decorated in beautiful Balinese style and is situated in a beachfront location on the west coast of Barbados in the heart of St James. The villa is entered via a walkway over a pond and once inside, you are sure to be impressed by the tasteful dark wooden flooring complemented by white furnishings.