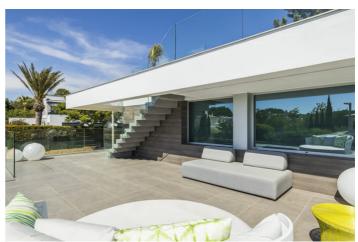

An entrance hall and cloakroom leads to the impressive living area that includes cable TV and a modern fireplace. Steps lead down to a large dining area and open plan, fully equipped kitchen with Nespresso coffee machine and American fridge. This area leads out to the patio area via large floor-to-ceiling sliding glass doors.

The private swimming pool is located in the beautifully landscaped gardens and can be heated for a surcharge and features and automated electric covering system. Comfortable sun loungers surround the pool and you can enjoy dining alfreso at the outdoor seating area. The shaded dining area also has a BBQ. An outdoor Sonos