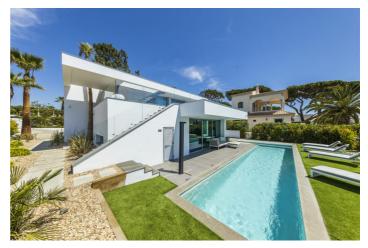

The private swimming pool is located in the beautifully landscaped gardens and can be heated for a surcharge and features and automated electric covering system. Comfortable sun loungers surround the pool and you can enjoy dining alfreso at the outdoor seating area. The shaded dining area also has a BBQ. An outdoor Sonos

# Amenities ✓ Four bedrooms Four bathrooms Air conditioning ✓ Superfast WiFi Underfloor heating Living room ✓ Fireplace ✓ TV ✓ Pool table Alarm system Safety boxes ✓ Fully equipped kitchen ✓ Indoor dining ✓ Alfresco, shaded dining ✓ BBQ ✓ Swimming pool Sun loungers ✓ Gardens