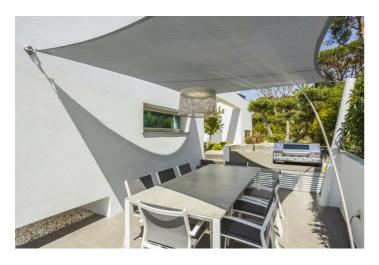

The private swimming pool is located in the beautifully landscaped gardens and can be heated for a surcharge and features and automated electric covering system. Comfortable sun loungers surround the pool and you can enjoy dining alfreso at the outdoor seating area. The shaded dining area also has a BBQ. An outdoor Sonos