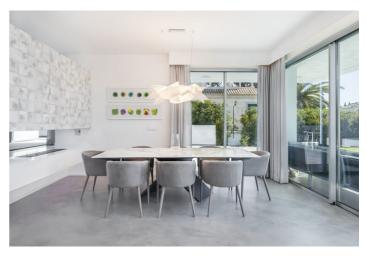

An entrance hall and cloakroom leads to the impressive living area that includes cable TV and a modern fireplace. Steps lead down to a large dining area and open plan, fully equipped kitchen with Nespresso coffee machine and American fridge. This area leads out to the patio area via large floor-to-ceiling sliding glass doors.