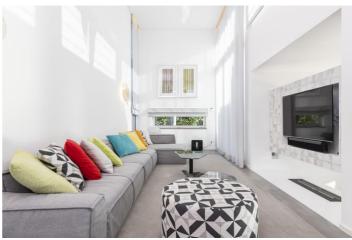

An entrance hall and cloakroom leads to the impressive living area that includes cable TV and a modern fireplace. Steps lead down to a large dining area and open plan, fully equipped kitchen with Nespresso coffee machine and American fridge. This area leads out to the patio area via large floor-to-ceiling sliding glass doors.