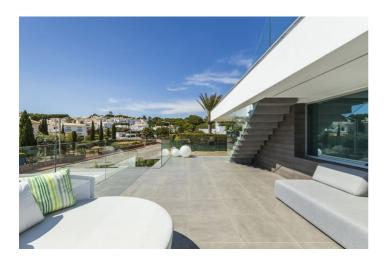

An entrance hall and cloakroom leads to the impressive living area that includes cable TV and a modern fireplace. Steps lead down to a large dining area and open plan, fully equipped kitchen with Nespresso coffee machine and American fridge. This area leads out to the patio area via large floor-to-ceiling sliding glass doors.