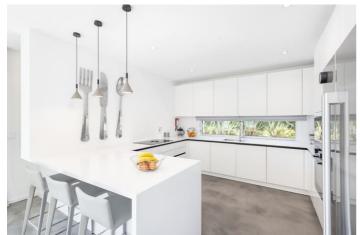

An entrance hall and cloakroom leads to the impressive living area that includes cable TV and a modern fireplace. Steps lead down to a large dining area and open plan, fully equipped kitchen with Nespresso coffee machine and American fridge. This area leads out to the patio area via large floor-to-ceiling sliding glass doors.

# Amenities ✓ Four bedrooms Four bathrooms Air conditioning ✓ Superfast WiFi Underfloor heating Living room ✓ Fireplace ✓ TV ✓ Pool table Alarm system Safety boxes ✓ Fully equipped kitchen ✓ Indoor dining ✓ Alfresco, shaded dining ✓ BBQ ✓ Swimming pool Sun loungers ✓ Gardens