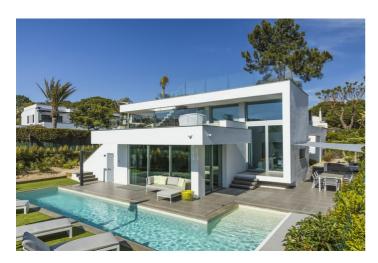

The private swimming pool is located in the beautifully landscaped gardens and can be heated for a surcharge and features and automated electric covering system. Comfortable sun loungers surround the pool and you can enjoy dining alfreso at the outdoor seating area. The shaded dining area also has a BBQ. An outdoor Sonos