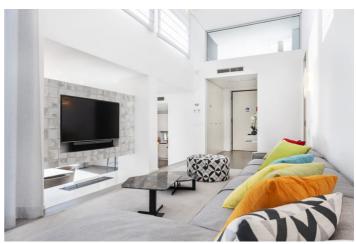

An entrance hall and cloakroom leads to the impressive living area that includes cable TV and a modern fireplace. Steps lead down to a large dining area and open plan, fully equipped kitchen with Nespresso coffee machine and American fridge. This area leads out to the patio area via large floor-to-ceiling sliding glass doors.