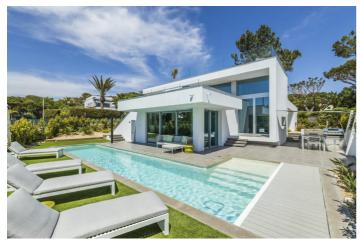

The private swimming pool is located in the beautifully landscaped gardens and can be heated for a surcharge and features and automated electric covering system. Comfortable sun loungers surround the pool and you can enjoy dining alfreso at the outdoor seating area. The shaded dining area also has a BBQ. An outdoor Sonos

# Amenities ✓ Four bedrooms Four bathrooms Air conditioning ✓ Superfast WiFi Underfloor heating Living room ✓ Fireplace ✓ TV ✓ Pool table Alarm system Safety boxes ✓ Fully equipped kitchen ✓ Indoor dining ✓ Alfresco, shaded dining ✓ BBQ ✓ Swimming pool Sun loungers ✓ Gardens

### Inclusions

Pool and Beach

✓ Parking

- ✓ The villa has a private swimming pool that can be heated for a surcharge
- ✓ The nearest beach is 800 metres away

Services

✓ Housekeeping 3 days per week