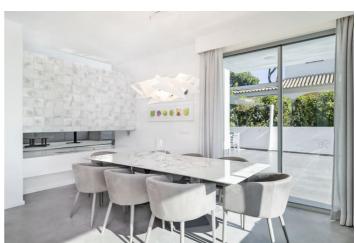

An entrance hall and cloakroom leads to the impressive living area that includes cable TV and a modern fireplace. Steps lead down to a large dining area and open plan, fully equipped kitchen with Nespresso coffee machine and American fridge. This area leads out to the patio area via large floor-to-ceiling sliding glass doors.