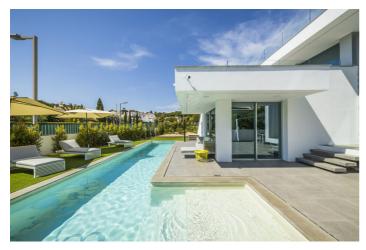

The private swimming pool is located in the beautifully landscaped gardens and can be heated for a surcharge and features and automated electric covering system. Comfortable sun loungers surround the pool and you can enjoy dining alfreso at the outdoor seating area. The shaded dining area also has a BBQ. An outdoor Sonos

### Inclusions

Pool and Beach

✓ Parking

- ✓ The villa has a private swimming pool that can be heated for a surcharge
- ✓ The nearest beach is 800 metres away

Services

✓ Housekeeping 3 days per week