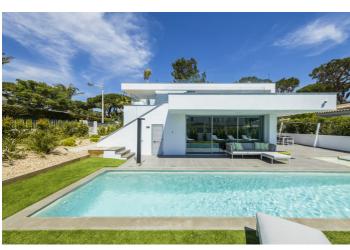

The private swimming pool is located in the beautifully landscaped gardens and can be heated for a surcharge and features and automated electric covering system. Comfortable sun loungers surround the pool and you can enjoy dining alfreso at the outdoor seating area. The shaded dining area also has a BBQ. An outdoor Sonos

### Inclusions

Pool and Beach

✓ Parking

- ✓ The villa has a private swimming pool that can be heated for a surcharge
- ✓ The nearest beach is 800 metres away

Services

✓ Housekeeping 3 days per week