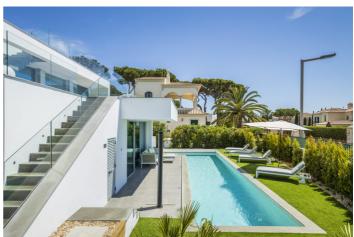

The private swimming pool is located in the beautifully landscaped gardens and can be heated for a surcharge and features and automated electric covering system. Comfortable sun loungers surround the pool and you can enjoy dining alfreso at the outdoor seating area. The shaded dining area also has a BBQ. An outdoor Sonos

### Inclusions

Pool and Beach

✓ Parking

- ✓ The villa has a private swimming pool that can be heated for a surcharge
- ✓ The nearest beach is 800 metres away

Services

✓ Housekeeping 3 days per week