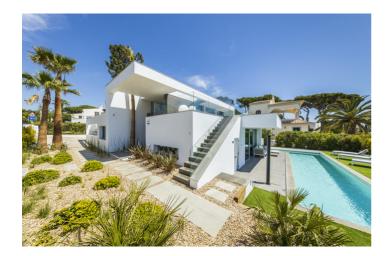

The private swimming pool is located in the beautifully landscaped gardens and can be heated for a surcharge and features and automated electric covering system. Comfortable sun loungers surround the pool and you can enjoy dining alfreso at the outdoor seating area. The shaded dining area also has a BBQ. An outdoor Sonos