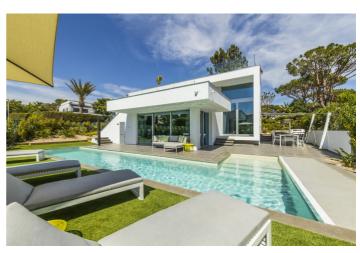

The private swimming pool is located in the beautifully landscaped gardens and can be heated for a surcharge and features and automated electric covering system. Comfortable sun loungers surround the pool and you can enjoy dining alfreso at the outdoor seating area. The shaded dining area also has a BBQ. An outdoor Sonos

# Amenities ✓ Four bedrooms Four bathrooms Air conditioning ✓ Superfast WiFi Underfloor heating Living room ✓ Fireplace ✓ TV ✓ Pool table Alarm system Safety boxes ✓ Fully equipped kitchen ✓ Indoor dining ✓ Alfresco, shaded dining ✓ BBQ ✓ Swimming pool Sun loungers ✓ Gardens