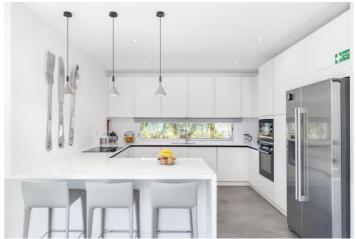

An entrance hall and cloakroom leads to the impressive living area that includes cable TV and a modern fireplace. Steps lead down to a large dining area and open plan, fully equipped kitchen with Nespresso coffee machine and American fridge. This area leads out to the patio area via large floor-to-ceiling sliding glass doors.