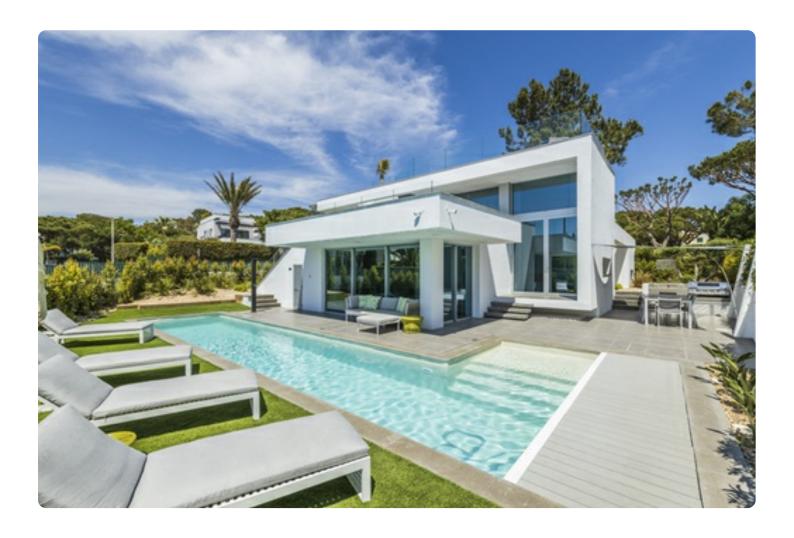

The private swimming pool is located in the beautifully landscaped gardens and can be heated for a surcharge and features and automated electric covering system. Comfortable sun loungers surround the pool and you can enjoy dining alfreso at the outdoor seating area. The shaded dining area also has a BBQ. An outdoor Sonos

# Amenities ✓ Four bedrooms Four bathrooms Air conditioning ✓ Superfast WiFi Underfloor heating Living room ✓ Fireplace ✓ TV ✓ Pool table Alarm system Safety boxes ✓ Fully equipped kitchen ✓ Indoor dining ✓ Alfresco, shaded dining ✓ BBQ ✓ Swimming pool Sun loungers ✓ Gardens

### Inclusions

Pool and Beach

✓ Parking

- ✓ The villa has a private swimming pool that can be heated for a surcharge
- ✓ The nearest beach is 800 metres away

Services

✓ Housekeeping 3 days per week