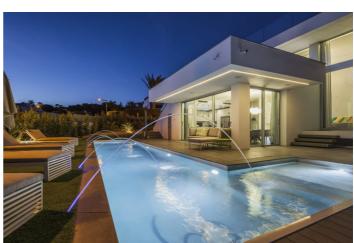

The private swimming pool is located in the beautifully landscaped gardens and can be heated for a surcharge and features and automated electric covering system. Comfortable sun loungers surround the pool and you can enjoy dining alfreso at the outdoor seating area. The shaded dining area also has a BBQ. An outdoor Sonos