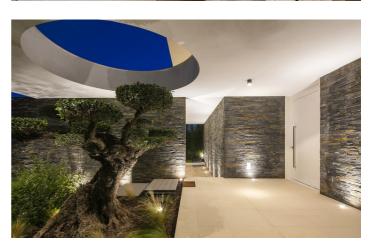

Entering the villa guests will notice the exquisite design of the interior, blending natural stone and marble with clean white walls and large floor to ceiling windows across the front of the property. An open plan living and dining room, complete with fireplace for the cooler months leads directly onto the pool terrace. The full kitchen features a breakfast bar and high end equipment and leads out to an outdoor dining area. Also located on the ground floor is a utility room and entertainment area with a TV and 2 gym machines.