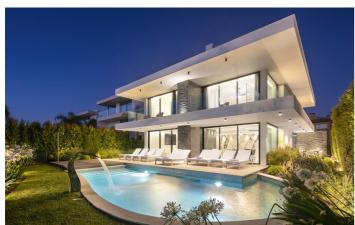

#### Overview

Casa Olivia is a modern and stylish four bedroom villa located just a five minute drive from the Vilamoura Marina where guests will find restaurants, shops and bars as well as clubs and a casino. For golf enthusiasts there are several renowned golf courses within easy reach.

Spend your days relaxing by the private pool which can be heated for an additional cost.

Please note this property is not fully fenced.