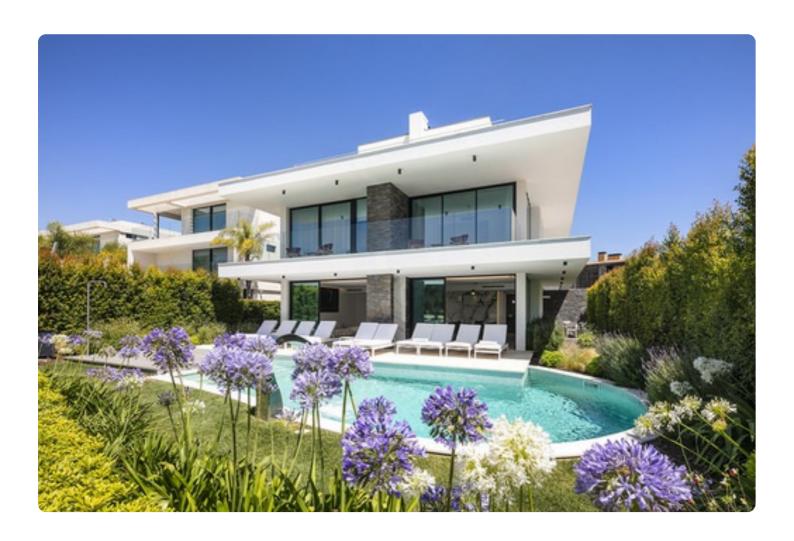

#### Overview

Casa Olivia is a modern and stylish four bedroom villa located just a five minute drive from the Vilamoura Marina where guests will find restaurants, shops and bars as well as clubs and a casino. For golf enthusiasts there are several renowned golf courses within easy reach.

Entering the villa guests will notice the exquisite design of the interior, blending natural stone and marble with clean white walls and large floor to ceiling windows across the front of the property. An open plan living and dining room, complete with fireplace for the cooler months leads directly onto the pool terrace. The full kitchen features a breakfast bar and high end equipment and leads out to an outdoor dining area. Also located on the ground floor is a utility room and entertainment area with a TV and 2 gym machines.

Spend your days relaxing by the private pool which can be heated for an additional cost.

Please note this property is not fully fenced.