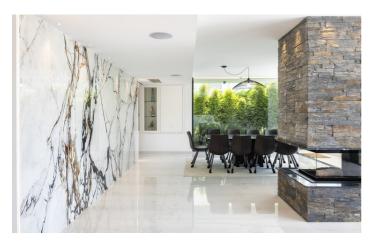

Entering the villa guests will notice the exquisite design of the interior, blending natural stone and marble with clean white walls and large floor to ceiling windows across the front of the property. An open plan living and dining room, complete with fireplace for the cooler months leads directly onto the pool terrace. The full kitchen features a breakfast bar and high end equipment and leads out to an outdoor dining area. Also located on the ground floor is a utility room and entertainment area with a TV and 2 gym machines.