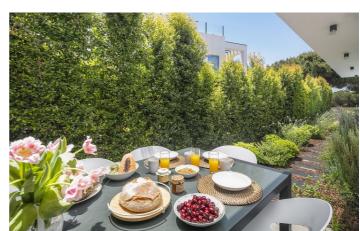

Entering the villa guests will notice the exquisite design of the interior, blending natural stone and marble with clean white walls and large floor to ceiling windows across the front of the property. An open plan living and dining room, complete with fireplace for the cooler months leads directly onto the pool terrace. The full kitchen features a breakfast bar and high end equipment and leads out to an outdoor dining area. Also located on the ground floor is a utility room and entertainment area with a TV and 2 gym machines.