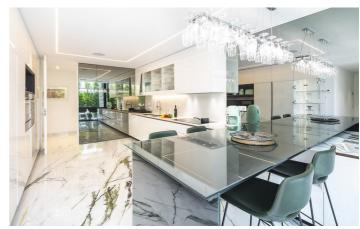

Entering the villa guests will notice the exquisite design of the interior, blending natural stone and marble with clean white walls and large floor to ceiling windows across the front of the property. An open plan living and dining room, complete with fireplace for the cooler months leads directly onto the pool terrace. The full kitchen features a breakfast bar and high end equipment and leads out to an outdoor dining area. Also located on the ground floor is a utility room and entertainment area with a TV and 2 gym machines.