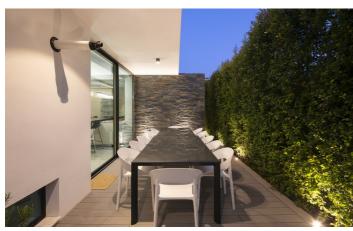

Entering the villa guests will notice the exquisite design of the interior, blending natural stone and marble with clean white walls and large floor to ceiling windows across the front of the property. An open plan living and dining room, complete with fireplace for the cooler months leads directly onto the pool terrace. The full kitchen features a breakfast bar and high end equipment and leads out to an outdoor dining area. Also located on the ground floor is a utility room and entertainment area with a TV and 2 gym machines.