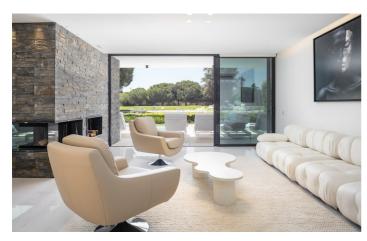

Entering the villa guests will notice the exquisite design of the interior, blending natural stone and marble with clean white walls and large floor to ceiling windows across the front of the property. An open plan living and dining room, complete with fireplace for the cooler months leads directly onto the pool terrace. The full kitchen features a breakfast bar and high end equipment and leads out to an outdoor dining area. Also located on the ground floor is a utility room and entertainment area with a TV and 2 gym machines.