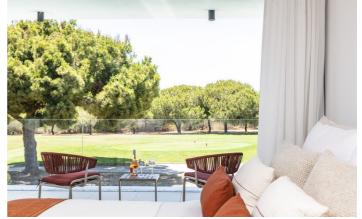

Casa Olivia features four ensuite bathrooms. The first three double bedrooms are located on the first floor and each boast an ensuite shower room. Two of these rooms also feature a private balcony. The master suite is located on the second floor and features a private balcony with spectacular views towards the Millenium Golf Course.