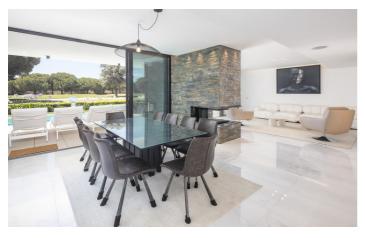

Entering the villa guests will notice the exquisite design of the interior, blending natural stone and marble with clean white walls and large floor to ceiling windows across the front of the property. An open plan living and dining room, complete with fireplace for the cooler months leads directly onto the pool terrace. The full kitchen features a breakfast bar and high end equipment and leads out to an outdoor dining area. Also located on the ground floor is a utility room and entertainment area with a TV and 2 gym machines.