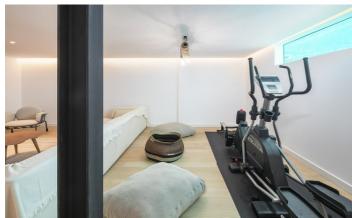

Entering the villa guests will notice the exquisite design of the interior, blending natural stone and marble with clean white walls and large floor to ceiling windows across the front of the property. An open plan living and dining room, complete with fireplace for the cooler months leads directly onto the pool terrace. The full kitchen features a breakfast bar and high end equipment and leads out to an outdoor dining area. Also located on the ground floor is a utility room and entertainment area with a TV and 2 gym machines.