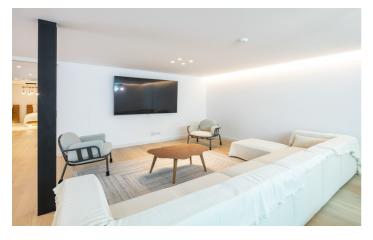

Entering the villa guests will notice the exquisite design of the interior, blending natural stone and marble with clean white walls and large floor to ceiling windows across the front of the property. An open plan living and dining room, complete with fireplace for the cooler months leads directly onto the pool terrace. The full kitchen features a breakfast bar and high end equipment and leads out to an outdoor dining area. Also located on the ground floor is a utility room and entertainment area with a TV and 2 gym machines.