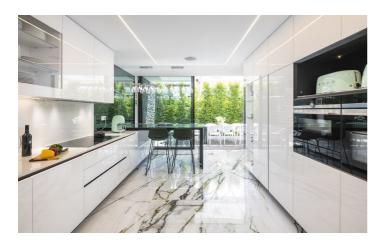

Entering the villa guests will notice the exquisite design of the interior, blending natural stone and marble with clean white walls and large floor to ceiling windows across the front of the property. An open plan living and dining room, complete with fireplace for the cooler months leads directly onto the pool terrace. The full kitchen features a breakfast bar and high end equipment and leads out to an outdoor dining area. Also located on the ground floor is a utility room and entertainment area with a TV and 2 gym machines.

## Villa Pictures