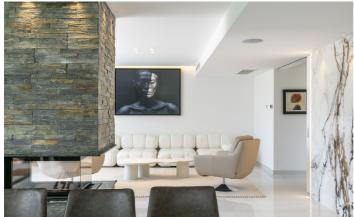

Entering the villa guests will notice the exquisite design of the interior, blending natural stone and marble with clean white walls and large floor to ceiling windows across the front of the property. An open plan living and dining room, complete with fireplace for the cooler months leads directly onto the pool terrace. The full kitchen features a breakfast bar and high end equipment and leads out to an outdoor dining area. Also located on the ground floor is a utility room and entertainment area with a TV and 2 gym machines.

## Villa Pictures