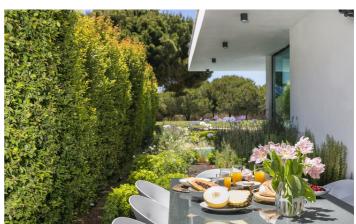

Entering the villa guests will notice the exquisite design of the interior, blending natural stone and marble with clean white walls and large floor to ceiling windows across the front of the property. An open plan living and dining room, complete with fireplace for the cooler months leads directly onto the pool terrace. The full kitchen features a breakfast bar and high end equipment and leads out to an outdoor dining area. Also located on the ground floor is a utility room and entertainment area with a TV and 2 gym machines.