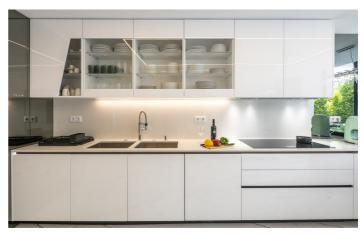

Entering the villa guests will notice the exquisite design of the interior, blending natural stone and marble with clean white walls and large floor to ceiling windows across the front of the property. An open plan living and dining room, complete with fireplace for the cooler months leads directly onto the pool terrace. The full kitchen features a breakfast bar and high end equipment and leads out to an outdoor dining area. Also located on the ground floor is a utility room and entertainment area with a TV and 2 gym machines.