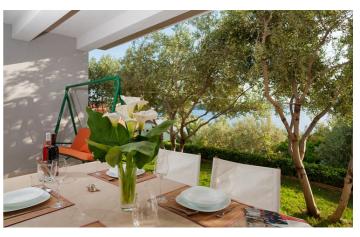

Designed in a classical Croatian style, this authentic villa has been decorated inside to offer a comfortable and stylish home away from home. The interior has been divided into two distinct apartments, each with its own open-plan living space. The attractive upper living area combines a kitchen, dining space and lounge. It connects to a sea-view balcony terrace where you can enjoy al fresco meal times. Downstairs, the colourful second living room has a large corner sofa, kitchen and dining space, as well as access to a patio terrace.

Outside, Villa Riviera offers plenty of space to relax, with an outdoor swimming pool, and a furnished sun terrace complete with a BBQ and dining table for outdoor dining.