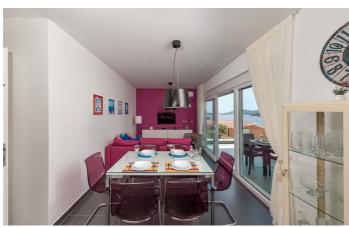

Designed in a classical Croatian style, this authentic villa has been decorated inside to offer a comfortable and stylish home away from home. The interior has been divided into two distinct apartments, each with its own open-plan living space. The attractive upper living area combines a kitchen, dining space and lounge. It connects to a sea-view balcony terrace where you can enjoy al fresco meal times. Downstairs, the colourful second living room has a large corner sofa, kitchen and dining space, as well as access to a patio terrace.