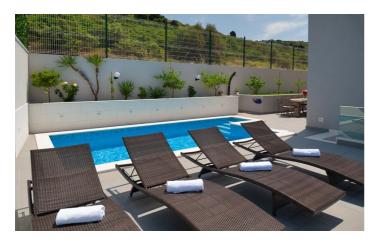

Outside, Villa Riviera offers plenty of space to relax, with an outdoor swimming pool, and a furnished sun terrace complete with a BBQ and dining table for outdoor dining.

## Inclusions

Pool and Beach

- A few steps to the beach
- Outdoor swimming pool