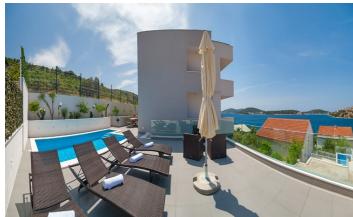

Outside, Villa Riviera offers plenty of space to relax, with an outdoor swimming pool, and a furnished sun terrace complete with a BBQ and dining table for outdoor dining.

## Inclusions

Pool and Beach

- A few steps to the beach
- Outdoor swimming pool