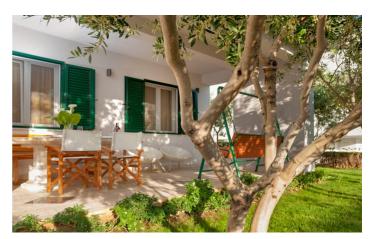

Designed in a classical Croatian style, this authentic villa has been decorated inside to offer a comfortable and stylish home away from home. The interior has been divided into two distinct apartments, each with its own open-plan living space. The attractive upper living area combines a kitchen, dining space and lounge. It connects to a sea-view balcony terrace where you can enjoy al fresco meal times. Downstairs, the colourful second living room has a large corner sofa, kitchen and dining space, as well as access to a patio terrace.

Outside, Villa Riviera offers plenty of space to relax, with an outdoor swimming pool, and a furnished sun terrace complete with a BBQ and dining table for outdoor dining.