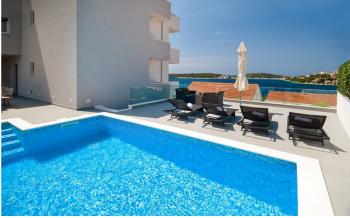

### Overview

Villa Riviera is a beautiful holiday villa situated within a peaceful bay close to Sibenik. With a private pool, tranquil gardens and plenty of space, this is an ideal option for a stress-free escape to the seaside.

Outside, Villa Riviera offers plenty of space to relax, with an outdoor swimming pool, and a furnished sun terrace complete with a BBQ and dining table for outdoor dining.

## Inclusions

Pool and Beach

- A few steps to the beach
- Outdoor swimming pool