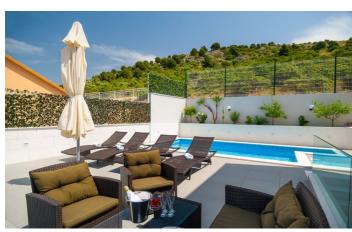

Outside, Villa Riviera offers plenty of space to relax, with an outdoor swimming pool, and a furnished sun terrace complete with a BBQ and dining table for outdoor dining.

## Inclusions

Pool and Beach

- A few steps to the beach
- Outdoor swimming pool