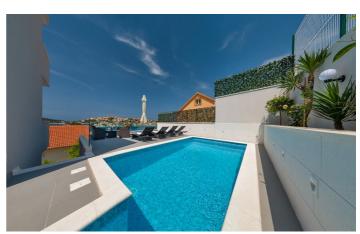

Outside, Villa Riviera offers plenty of space to relax, with an outdoor swimming pool, and a furnished sun terrace complete with a BBQ and dining table for outdoor dining.

## Inclusions

Pool and Beach

- A few steps to the beach
- Outdoor swimming pool