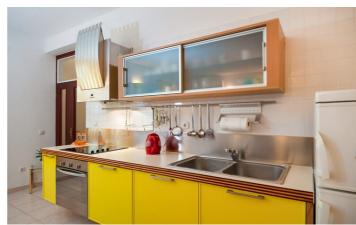

Designed in a classical Croatian style, this authentic villa has been decorated inside to offer a comfortable and stylish home away from home. The interior has been divided into two distinct apartments, each with its own open-plan living space. The attractive upper living area combines a kitchen, dining space and lounge. It connects to a sea-view balcony terrace where you can enjoy al fresco meal times. Downstairs, the colourful second living room has a large corner sofa, kitchen and dining space, as well as access to a patio terrace.

#### **Apartment 1**

Situated on the ground floor, this apartment has two double bedrooms, a bathroom, and a full kitchen/living space.

#### **Apartment 2**

The first-floor apartment has three bedrooms, including two double bedrooms and one twin bedroom. There are two bathrooms, and a full kitchen/ living space.