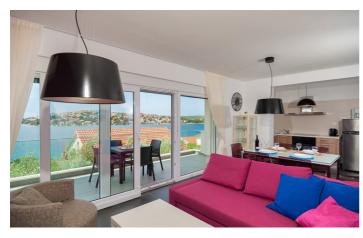

Designed in a classical Croatian style, this authentic villa has been decorated inside to offer a comfortable and stylish home away from home. The interior has been divided into two distinct apartments, each with its own open-plan living space. The attractive upper living area combines a kitchen, dining space and lounge. It connects to a sea-view balcony terrace where you can enjoy al fresco meal times. Downstairs, the colourful second living room has a large corner sofa, kitchen and dining space, as well as access to a patio terrace.