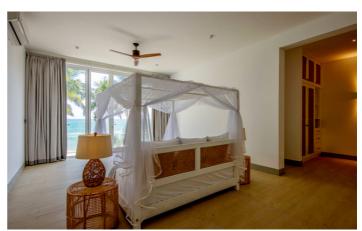

This ground floor of this luxurious villa boasts a large living and dining room, well equipped kitchen and three other family areas. All seven bedrooms are located on the first floor, 6 of which have sea views and one with jungle views. Each bedroom is spacious, with an ensuite bathroom. Five bedrooms have double beds, one has twin beds and the final bedroom has three sets of bunk beds, ideal for the younger members of the family. In total the villa can sleep up to 18 guests.