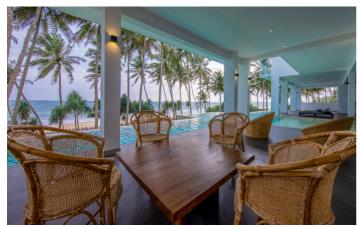

The outdoor areas of the villa are just as sumptuous as the indoor, with an additional outdoor lounge, kitchen and plenty of sun loungers around the pool and on the beach. The infinity pool stretches the full length of the villa and is perfect for swimming laps or just splashing about with the family.

Weli Kasba also features a roof terrace which is ideal for sunset cocktails, al fresco meals and movies under the

The villa comes with a full staff and the option for including three meals a day is an additional \$50 per person.