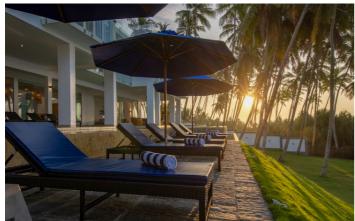

The outdoor areas of the villa are just as sumptuous as the indoor, with an additional outdoor lounge, kitchen and plenty of sun loungers around the pool and on the beach. The infinity pool stretches the full length of the villa and is perfect for swimming laps or just splashing about with the family.

| Amenities                      |  |  |
|--------------------------------|--|--|
| ✓ Seven Bedrooms               |  |  |
| ✓ Seven Bathrooms              |  |  |
| ✓ Air Conditioning in Bedrooms |  |  |
| ✓ Infinity Pool                |  |  |
| ✓ Lap Pool                     |  |  |
| ✓ Sun Loungers                 |  |  |
| ✓ Outdoor Furniture            |  |  |
| ✓ Outdoor Dining               |  |  |
| ✓ Outdoor Kitchen              |  |  |
| ✓ Indoor Kitchen               |  |  |
| ✓ Lounge                       |  |  |
| ✓ Laundry Facilities           |  |  |
| ✓ Wifi                         |  |  |