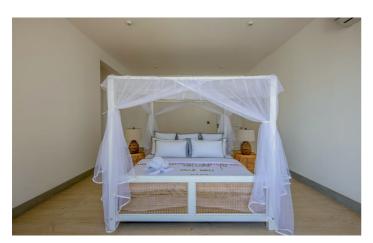

This ground floor of this luxurious villa boasts a large living and dining room, well equipped kitchen and three other family areas. All seven bedrooms are located on the first floor, 6 of which have sea views and one with jungle views. Each bedroom is spacious, with an ensuite bathroom. Five bedrooms have double beds, one has twin beds and the final bedroom has three sets of bunk beds, ideal for the younger members of the family. In total the villa can sleep up to 18 guests.