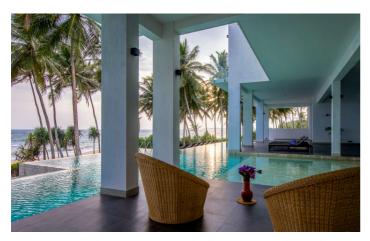

The outdoor areas of the villa are just as sumptuous as the indoor, with an additional outdoor lounge, kitchen and plenty of sun loungers around the pool and on the beach. The infinity pool stretches the full length of the villa and is perfect for swimming laps or just splashing about with the family.

## Inclusions

| Pool & Beach     |
|------------------|
| ✓ Infinity Pool  |
| ✓ Beachfront     |
| ✓ Lap Pool       |
| Staff            |
| ✓ Sous Chef      |
| ✓ 3 Housekeepers |

Villa Manager

✓ 2 Butlers