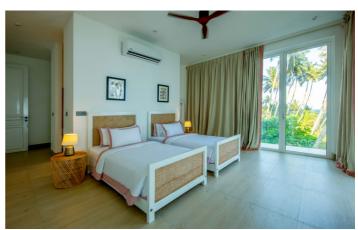

This ground floor of this luxurious villa boasts a large living and dining room, well equipped kitchen and three other family areas. All seven bedrooms are located on the first floor, 6 of which have sea views and one with jungle views. Each bedroom is spacious, with an ensuite bathroom. Five bedrooms have double beds, one has twin beds and the final bedroom has three sets of bunk beds, ideal for the younger members of the family. In total the villa can sleep up to 18 guests.