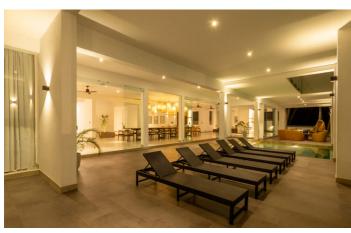

The outdoor areas of the villa are just as sumptuous as the indoor, with an additional outdoor lounge, kitchen and plenty of sun loungers around the pool and on the beach. The infinity pool stretches the full length of the villa and is perfect for swimming laps or just splashing about with the family.

| Amenities                      |  |  |
|--------------------------------|--|--|
| ✓ Seven Bedrooms               |  |  |
| ✓ Seven Bathrooms              |  |  |
| ✓ Air Conditioning in Bedrooms |  |  |
| ✓ Infinity Pool                |  |  |
| ✓ Lap Pool                     |  |  |
| ✓ Sun Loungers                 |  |  |
| ✓ Outdoor Furniture            |  |  |
| ✓ Outdoor Dining               |  |  |
| ✓ Outdoor Kitchen              |  |  |
| ✓ Indoor Kitchen               |  |  |
| ✓ Lounge                       |  |  |
| ✓ Laundry Facilities           |  |  |
| ✓ Wifi                         |  |  |