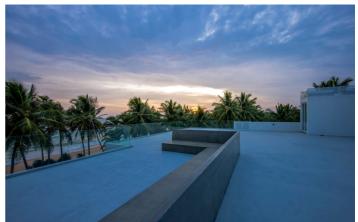

Weli Kasba also features a roof terrace which is ideal for sunset cocktails, al fresco meals and movies under the

The villa comes with a full staff and the option for including three meals a day is an additional \$50 per person.