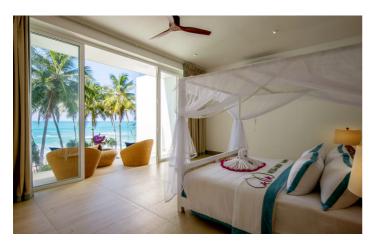

This ground floor of this luxurious villa boasts a large living and dining room, well equipped kitchen and three other family areas. All seven bedrooms are located on the first floor, 6 of which have sea views and one with jungle views. Each bedroom is spacious, with an ensuite bathroom. Five bedrooms have double beds, one has twin beds and the final bedroom has three sets of bunk beds, ideal for the younger members of the family. In total the villa can sleep up to 18 guests.