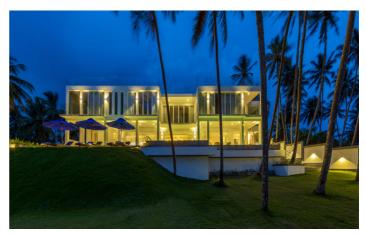

## Weli Kasba

Weli Kasba is a spectacular 1500 sqm villa located on the south coast of Sri Lanka, just a 2 hour drive from Colombo airport. Weli Kasba in the local language means 'sandy turtle' and if you are lucky you can experience turtles returning to the beach to lay their eggs.

## Overview

Weli Kasba is a spectacular 1500 sqm villa located on the south coast of Sri Lanka, just a 2 hour drive from Colombo airport. Weli Kasba in the local language means 'sandy turtle' and if you are lucky you can experience turtles returning to the beach to lay their eggs.