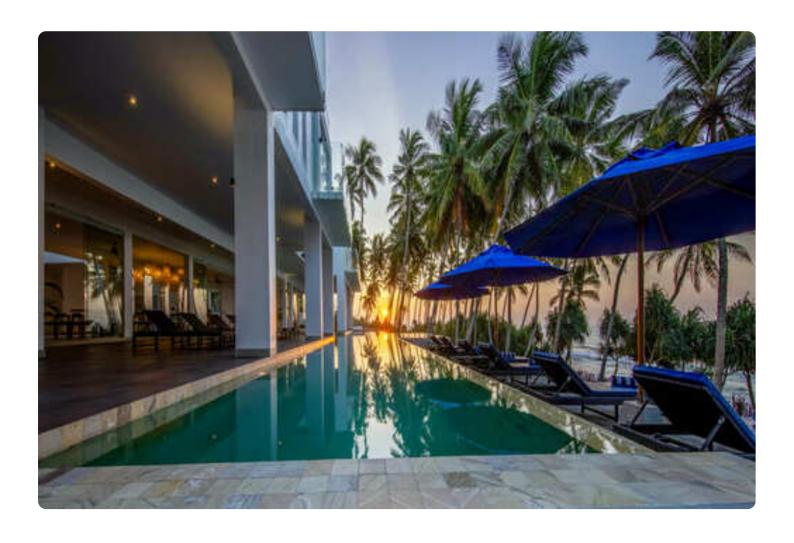

The outdoor areas of the villa are just as sumptuous as the indoor, with an additional outdoor lounge, kitchen and plenty of sun loungers around the pool and on the beach. The infinity pool stretches the full length of the villa and is perfect for swimming laps or just splashing about with the family.

| Amenities                      |  |  |
|--------------------------------|--|--|
| ✓ Seven Bedrooms               |  |  |
| ✓ Seven Bathrooms              |  |  |
| ✓ Air Conditioning in Bedrooms |  |  |
| ✓ Infinity Pool                |  |  |
| ✓ Lap Pool                     |  |  |
| ✓ Sun Loungers                 |  |  |
| ✓ Outdoor Furniture            |  |  |
| ✓ Outdoor Dining               |  |  |
| ✓ Outdoor Kitchen              |  |  |
| ✓ Indoor Kitchen               |  |  |
| ✓ Lounge                       |  |  |
| ✓ Laundry Facilities           |  |  |
| ✓ Wifi                         |  |  |

## Inclusions

| Pool & Beach     |
|------------------|
| ✓ Infinity Pool  |
| ✓ Beachfront     |
| ✓ Lap Pool       |
| Staff            |
| ✓ Sous Chef      |
| ✓ 3 Housekeepers |

Villa Manager

✓ 2 Butlers