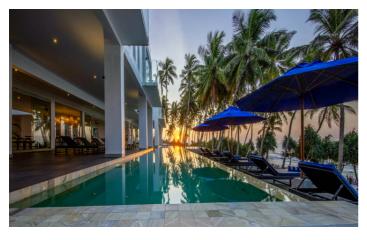

The outdoor areas of the villa are just as sumptuous as the indoor, with an additional outdoor lounge, kitchen and plenty of sun loungers around the pool and on the beach. The infinity pool stretches the full length of the villa and is perfect for swimming laps or just splashing about with the family.

## Inclusions

| Pool & Beach     |
|------------------|
| ✓ Infinity Pool  |
| ✓ Beachfront     |
| ✓ Lap Pool       |
| Staff            |
| ✓ Sous Chef      |
| ✓ 3 Housekeepers |

Villa Manager

✓ 2 Butlers