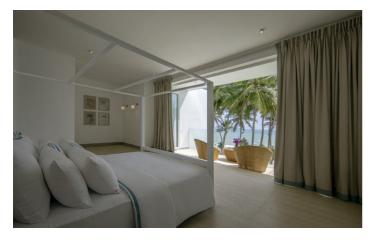

This ground floor of this luxurious villa boasts a large living and dining room, well equipped kitchen and three other family areas. All seven bedrooms are located on the first floor, 6 of which have sea views and one with jungle views. Each bedroom is spacious, with an ensuite bathroom. Five bedrooms have double beds, one has twin beds and the final bedroom has three sets of bunk beds, ideal for the younger members of the family. In total the villa can sleep up to 18 guests.