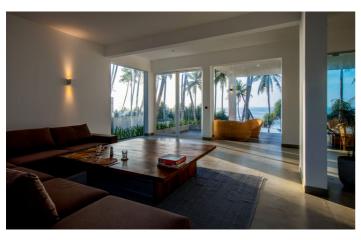

This ground floor of this luxurious villa boasts a large living and dining room, well equipped kitchen and three other family areas. All seven bedrooms are located on the first floor, 6 of which have sea views and one with jungle views. Each bedroom is spacious, with an ensuite bathroom. Five bedrooms have double beds, one has twin beds and the final bedroom has three sets of bunk beds, ideal for the younger members of the family. In total the villa can sleep up to 18 guests.

The outdoor areas of the villa are just as sumptuous as the indoor, with an additional outdoor lounge, kitchen and plenty of sun loungers around the pool and on the beach. The infinity pool stretches the full length of the villa and is perfect for swimming laps or just splashing about with the family.