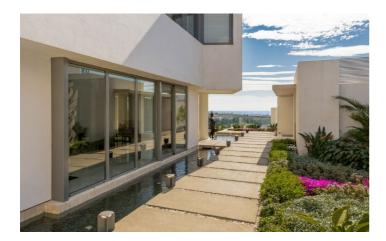

#### Overview

Villa Swan is gorgeous, ultra-modern eight bedroom property in the sought after golf area Los Flamingos. The villa has direct access to the Villa Padierna Golf Club and is within easy reach of Puerto Banus and Marbella. Several sandy beaches are just a 15 minute drive away. The villa boasts stunning views of the mountains, Mediterranean sea, and golf courses.

The villa oozes luxury, with a stylish open plan living and dining area as well as a fully equipped kitchen, perfect for either a private chef or the chef of the family cooking delicious local dishes. There are entertainment options aplenty, with a multimedia room, games room and bar, infinity pool & jacuzzi as well as a deck overlooking the golf course below. For those looking to keep fit on their holiday, there is a fully equipped gym as well as a sauna for relaxing after a work out.