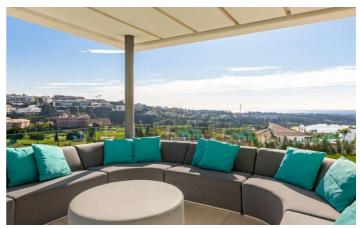

#### Overview

Villa Swan is gorgeous, ultra-modern eight bedroom property in the sought after golf area Los Flamingos. The villa has direct access to the Villa Padierna Golf Club and is within easy reach of Puerto Banus and Marbella. Several sandy beaches are just a 15 minute drive away. The villa boasts stunning views of the mountains, Mediterranean sea, and golf courses.

The villa oozes luxury, with a stylish open plan living and dining area as well as a fully equipped kitchen, perfect for either a private chef or the chef of the family cooking delicious local dishes. There are entertainment options aplenty, with a multimedia room, games room and bar, infinity pool & jacuzzi as well as a deck overlooking the golf course below. For those looking to keep fit on their holiday, there is a fully equipped gym as well as a sauna for relaxing after a work out.