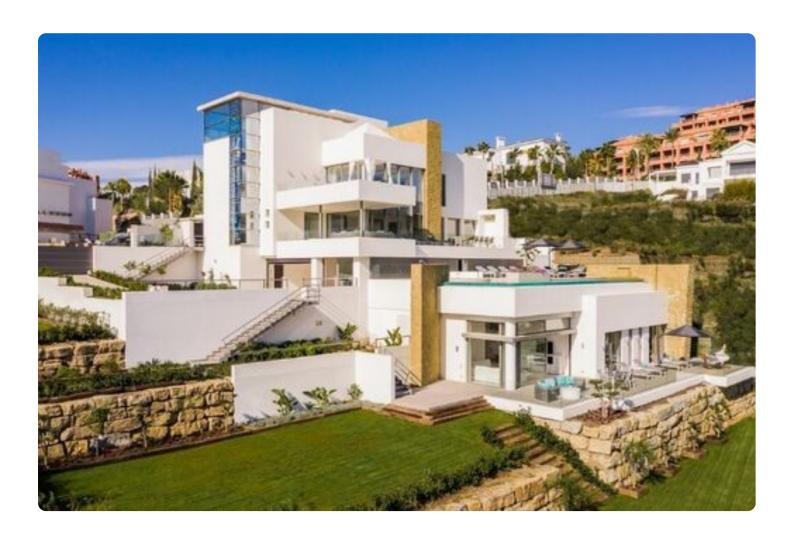

#### Villa Swan

Villa Swan is gorgeous, ultra-modern eight bedroom property in the sought after golf area Los Flamingos. The villa has direct access to the Villa Padierna Golf Club and is within easy reach of Puerto Banus and Marbella. Several sandy beaches are just a 15 minute drive away.

#### Overview

Villa Swan is gorgeous, ultra-modern eight bedroom property in the sought after golf area Los Flamingos. The villa has direct access to the Villa Padierna Golf Club and is within easy reach of Puerto Banus and Marbella. Several sandy beaches are just a 15 minute drive away. The villa boasts stunning views of the mountains, Mediterranean sea, and golf courses.