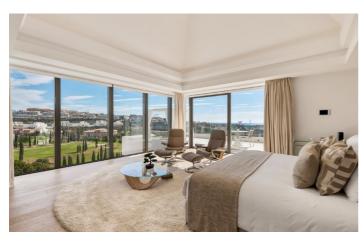

All eight bedrooms feature ensuite bathrooms as well as Nespresso machines and smart TVs. An internal lift is available for those with mobility issues. Parking is available for up to 7 cars as well as four golf buggies.