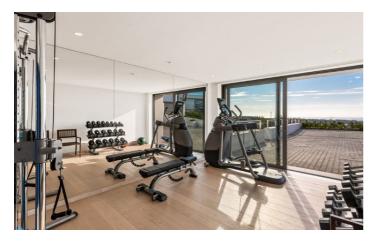

The villa oozes luxury, with a stylish open plan living and dining area as well as a fully equipped kitchen, perfect for either a private chef or the chef of the family cooking delicious local dishes. There are entertainment options aplenty, with a multimedia room, games room and bar, infinity pool & jacuzzi as well as a deck overlooking the golf course below. For those looking to keep fit on their holiday, there is a fully equipped gym as well as a sauna for relaxing after a work out.

# **Amenities** ✓ Eight Bedrooms Eight Bathrooms ✓ Parking for 7 cars → Parking for 4 golf buggies Direct access to the golf course ✓ 4 Floors Lift, access for lower mobility persons ✓ Infinity pool Jacuzzi ✓ Sauna ✓ Gym Multimedia room ✓ Bar ✓ Laundry Air conditioning ✓ Underfloor heating ✓ Sonos sound system ✓ IPTV system /Apple TV / Netflix ✓ Alarm system ✓ WiFi ✓ Nespresso machine in suites ✓ Smart TVs in suites ✓ PlayStation ✓ Table football Arcade game machine