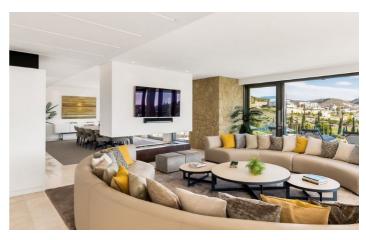

The villa oozes luxury, with a stylish open plan living and dining area as well as a fully equipped kitchen, perfect for either a private chef or the chef of the family cooking delicious local dishes. There are entertainment options aplenty, with a multimedia room, games room and bar, infinity pool & jacuzzi as well as a deck overlooking the golf course below. For those looking to keep fit on their holiday, there is a fully equipped gym as well as a sauna for relaxing after a work out.