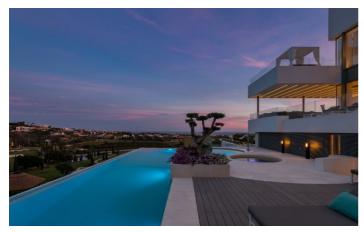

The villa oozes luxury, with a stylish open plan living and dining area as well as a fully equipped kitchen, perfect for either a private chef or the chef of the family cooking delicious local dishes. There are entertainment options aplenty, with a multimedia room, games room and bar, infinity pool & jacuzzi as well as a deck overlooking the golf course below. For those looking to keep fit on their holiday, there is a fully equipped gym as well as a sauna for relaxing after a work out.

### Inclusions

Pool & Beach

15 minute drive to the beach

✓ Private Pool