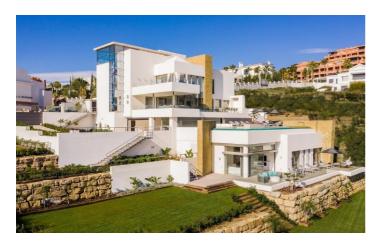

#### Villa Swan

Villa Swan is gorgeous, ultra-modern eight bedroom property in the sought after golf area Los Flamingos. The villa has direct access to the Villa Padierna Golf Club and is within easy reach of Puerto Banus and Marbella. Several sandy beaches are just a 15 minute drive away.

#### Overview

Villa Swan is gorgeous, ultra-modern eight bedroom property in the sought after golf area Los Flamingos. The villa has direct access to the Villa Padierna Golf Club and is within easy reach of Puerto Banus and Marbella. Several sandy beaches are just a 15 minute drive away. The villa boasts stunning views of the mountains, Mediterranean sea, and golf courses.