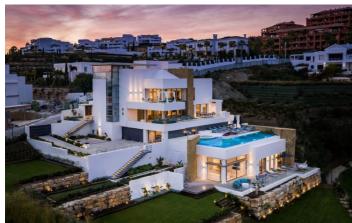

#### Villa Swan

Villa Swan is gorgeous, ultra-modern eight bedroom property in the sought after golf area Los Flamingos. The villa has direct access to the Villa Padierna Golf Club and is within easy reach of Puerto Banus and Marbella. Several sandy beaches are just a 15 minute drive away.

#### Overview

Villa Swan is gorgeous, ultra-modern eight bedroom property in the sought after golf area Los Flamingos. The villa has direct access to the Villa Padierna Golf Club and is within easy reach of Puerto Banus and Marbella. Several sandy beaches are just a 15 minute drive away. The villa boasts stunning views of the mountains, Mediterranean sea, and golf courses.