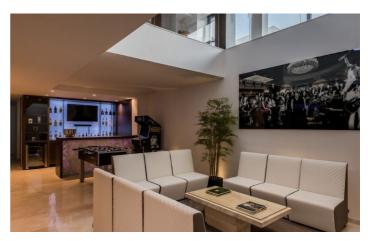

The villa oozes luxury, with a stylish open plan living and dining area as well as a fully equipped kitchen, perfect for either a private chef or the chef of the family cooking delicious local dishes. There are entertainment options aplenty, with a multimedia room, games room and bar, infinity pool & jacuzzi as well as a deck overlooking the golf course below. For those looking to keep fit on their holiday, there is a fully equipped gym as well as a sauna for relaxing after a work out.

# **Amenities** ✓ Eight Bedrooms Eight Bathrooms ✓ Parking for 7 cars → Parking for 4 golf buggies Direct access to the golf course ✓ 4 Floors Lift, access for lower mobility persons ✓ Infinity pool Jacuzzi ✓ Sauna ✓ Gym Multimedia room ✓ Bar ✓ Laundry Air conditioning ✓ Underfloor heating ✓ Sonos sound system ✓ IPTV system /Apple TV / Netflix ✓ Alarm system ✓ WiFi ✓ Nespresso machine in suites ✓ Smart TVs in suites ✓ PlayStation ✓ Table football Arcade game machine