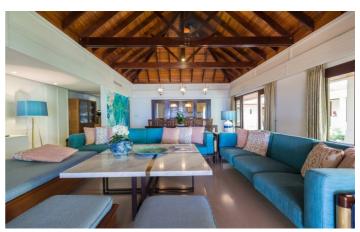

The central tropical garden separates the double bedroom from the large pavilion which houses the modern kitchen, dining room seating 10 guests, lounge room and media room with overhead projector and drop down screen.