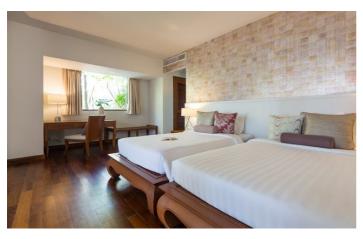

Each of the four bedrooms have en-suite bathrooms. The Master bedroom is located in a separate pavilion at the very front enjoying spectacular views of the beach and Koh Phan-Ngan. This bedroom as well as the second bedroom have exposed timber ceilings, teak floors, and fixed headboards with artwork. The bedroom has a walk-in closet, and make-up counter/writing desk, internal access to bathroom and TV/DVD & satellite TV connection.