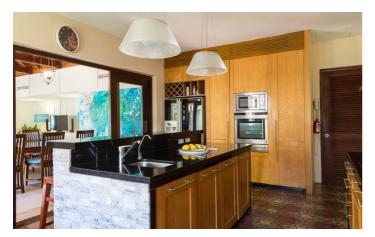

The central tropical garden separates the double bedroom from the large pavilion which houses the modern kitchen, dining room seating 10 guests, lounge room and media room with overhead projector and drop down screen.