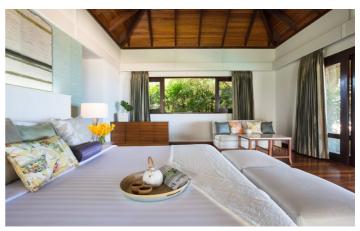

Each of the four bedrooms have en-suite bathrooms. The Master bedroom is located in a separate pavilion at the very front enjoying spectacular views of the beach and Koh Phan-Ngan. This bedroom as well as the second bedroom have exposed timber ceilings, teak floors, and fixed headboards with artwork. The bedroom has a walk-in closet, and make-up counter/writing desk, internal access to bathroom and TV/DVD & satellite TV connection.