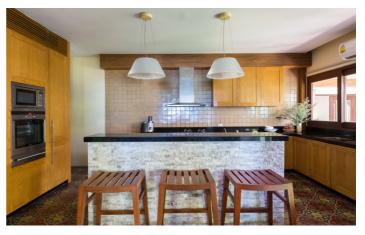

The central tropical garden separates the double bedroom from the large pavilion which houses the modern kitchen, dining room seating 10 guests, lounge room and media room with overhead projector and drop down screen.