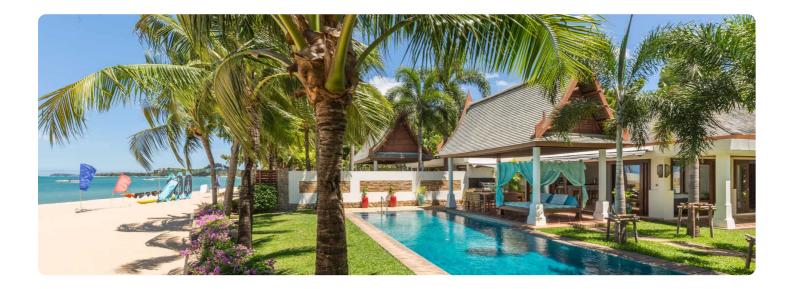

To the front of Villa Acacia Miskawaan is a blue-tiled swimming pool set amid lawns.

#### Amenities

- ✓ Four bedrooms
- ✓ Four bathrooms
- ✓ Swimming pool

- ✓ Sun loungers
- ✓ Beachfront location
- ✓ DVD player
- ✓ Home theatre
- 🗸 Free WiFi
- ✓ Fitness room
- 🗸 Sun deck
- ✓ Satellite TV
- $\checkmark$  Indoor/outdoor dining
- ✓ Fully-equipped kitchen