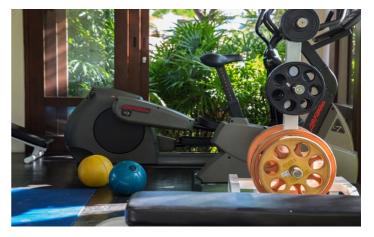

Villa Acacia Miskawaan offers 532 sqm of indoor living space and is designed around a central tropical garden area. At the rear of the garden is a pavilion with two twin bedrooms, each with a stylishly bathroom, while next to these bedrooms is a well- equipped private gym.