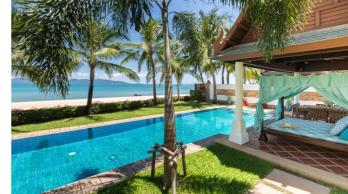

To the front of Villa Acacia Miskawaan is a blue-tiled swimming pool set amid lawns.

#### Amenities

- ✓ Four bedrooms
- ✓ Four bathrooms
- ✓ Swimming pool

- ✓ Sun loungers
- ✓ Beachfront location
- ✓ DVD player
- ✓ Home theatre
- 🗸 Free WiFi
- ✓ Fitness room
- 🗸 Sun deck
- ✓ Satellite TV
- $\checkmark$  Indoor/outdoor dining
- ✓ Fully-equipped kitchen

#### Pool and Beach

- ✓ Beachfront
- ✓ Private swimming pool