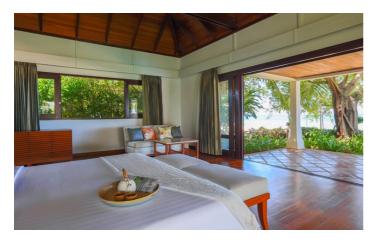

Each of the four bedrooms have en-suite bathrooms. The Master bedroom is located in a separate pavilion at the very front enjoying spectacular views of the beach and Koh Phan-Ngan. This bedroom as well as the second bedroom have exposed timber ceilings, teak floors, and fixed headboards with artwork. The bedroom has a walk-in closet, and make-up counter/writing desk, internal access to bathroom and TV/DVD & satellite TV connection.