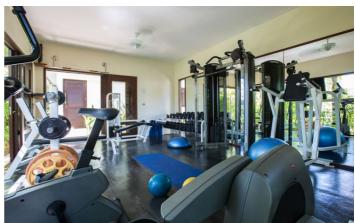

Villa Acacia Miskawaan offers 532 sqm of indoor living space and is designed around a central tropical garden area. At the rear of the garden is a pavilion with two twin bedrooms, each with a stylishly bathroom, while next to these bedrooms is a well- equipped private gym.