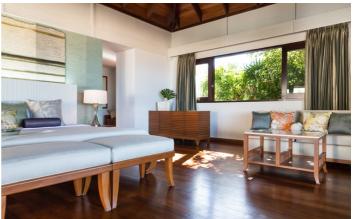

Each of the four bedrooms have en-suite bathrooms. The Master bedroom is located in a separate pavilion at the very front enjoying spectacular views of the beach and Koh Phan-Ngan. This bedroom as well as the second bedroom have exposed timber ceilings, teak floors, and fixed headboards with artwork. The bedroom has a walk-in closet, and make-up counter/writing desk, internal access to bathroom and TV/DVD & satellite TV connection.