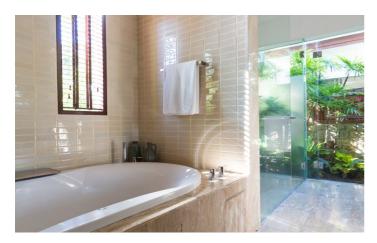

Each of the four bedrooms have en-suite bathrooms. The Master bedroom is located in a separate pavilion at the very front enjoying spectacular views of the beach and Koh Phan-Ngan. This bedroom as well as the second bedroom have exposed timber ceilings, teak floors, and fixed headboards with artwork. The bedroom has a walk-in closet, and make-up counter/writing desk, internal access to bathroom and TV/DVD & satellite TV connection.