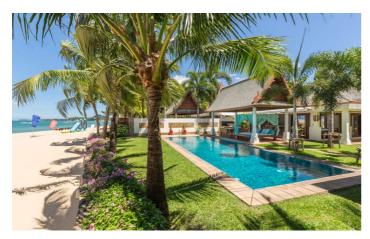

To the front of Villa Acacia Miskawaan is a blue-tiled swimming pool set amid lawns.

#### Pool and Beach

- ✓ Beachfront
- ✓ Private swimming pool