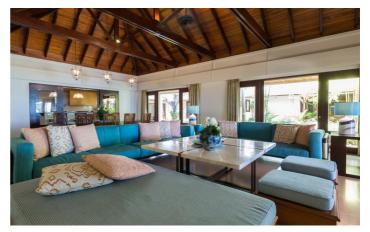

The central tropical garden separates the double bedroom from the large pavilion which houses the modern kitchen, dining room seating 10 guests, lounge room and media room with overhead projector and drop down screen.