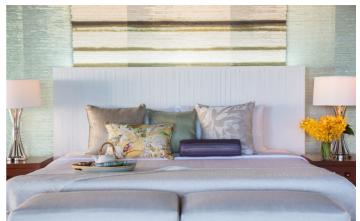

Each of the four bedrooms have en-suite bathrooms. The Master bedroom is located in a separate pavilion at the very front enjoying spectacular views of the beach and Koh Phan-Ngan. This bedroom as well as the second bedroom have exposed timber ceilings, teak floors, and fixed headboards with artwork. The bedroom has a walk-in closet, and make-up counter/writing desk, internal access to bathroom and TV/DVD & satellite TV connection.