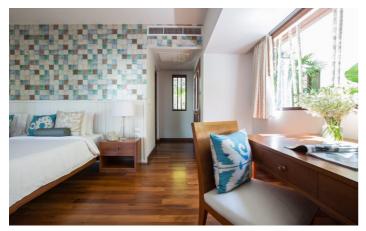

Each of the four bedrooms have en-suite bathrooms. The Master bedroom is located in a separate pavilion at the very front enjoying spectacular views of the beach and Koh Phan-Ngan. This bedroom as well as the second bedroom have exposed timber ceilings, teak floors, and fixed headboards with artwork. The bedroom has a walk-in closet, and make-up counter/writing desk, internal access to bathroom and TV/DVD & satellite TV connection.