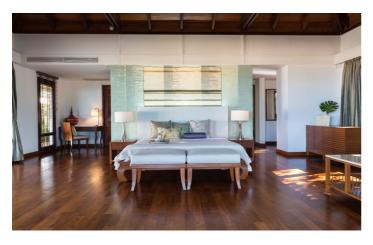

Each of the four bedrooms have en-suite bathrooms. The Master bedroom is located in a separate pavilion at the very front enjoying spectacular views of the beach and Koh Phan-Ngan. This bedroom as well as the second bedroom have exposed timber ceilings, teak floors, and fixed headboards with artwork. The bedroom has a walk-in closet, and make-up counter/writing desk, internal access to bathroom and TV/DVD & satellite TV connection.