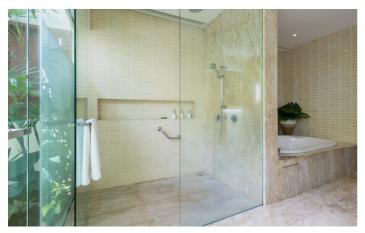

Each of the four bedrooms have en-suite bathrooms. The Master bedroom is located in a separate pavilion at the very front enjoying spectacular views of the beach and Koh Phan-Ngan. This bedroom as well as the second bedroom have exposed timber ceilings, teak floors, and fixed headboards with artwork. The bedroom has a walk-in closet, and make-up counter/writing desk, internal access to bathroom and TV/DVD & satellite TV connection.