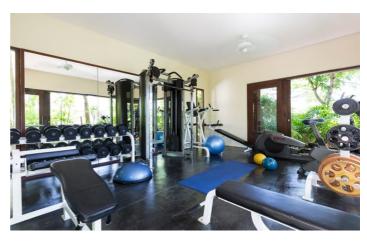

Villa Acacia Miskawaan offers 532 sqm of indoor living space and is designed around a central tropical garden area. At the rear of the garden is a pavilion with two twin bedrooms, each with a stylishly bathroom, while next to these bedrooms is a well- equipped private gym.