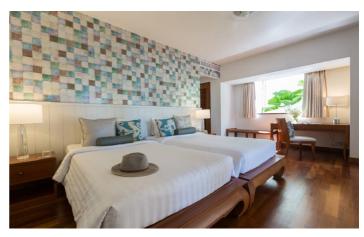

Each of the four bedrooms have en-suite bathrooms. The Master bedroom is located in a separate pavilion at the very front enjoying spectacular views of the beach and Koh Phan-Ngan. This bedroom as well as the second bedroom have exposed timber ceilings, teak floors, and fixed headboards with artwork. The bedroom has a walk-in closet, and make-up counter/writing desk, internal access to bathroom and TV/DVD & satellite TV connection.