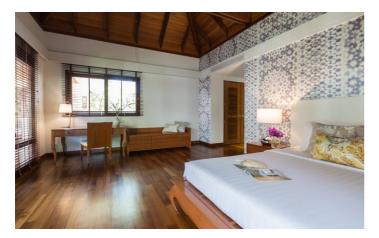

Each of the four bedrooms have en-suite bathrooms. The Master bedroom is located in a separate pavilion at the very front enjoying spectacular views of the beach and Koh Phan-Ngan. This bedroom as well as the second bedroom have exposed timber ceilings, teak floors, and fixed headboards with artwork. The bedroom has a walk-in closet, and make-up counter/writing desk, internal access to bathroom and TV/DVD & satellite TV connection.