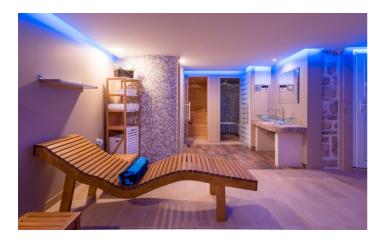

Downstairs, the villa boasts a remarkable private spa sanctuary just for you. With unique mood lighting and state of the airt facilities, this is a wonderful asset to enjoy. There's a bespoke tiled steam room, a Finnish sauna, a modern fitness room and lounge room to relax in. Outside, you can continue the serene experience with a cooling dip in the stunning sea-view infinity pool, or instead relax in the sunken hot tub.

# Amenities

✓ 2 Bedrooms

2 Bathrooms

- 🗸 Wi-Fi
- ✓ Air-conditioning
- ✓ Satellite TV
- 🗸 Kitchen
- ✓ Dining room
- $\checkmark$  Spa with sauna, steam room and gym
- $\checkmark$  Outdoor swimming pool
- ✓ Outdoor terrace
- ✓ Outdoor hot tub
- ✓ Parking