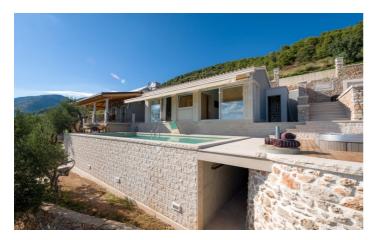

## Villa Aquila

Villa Aquila is a spectacular property on Brac Island, redefining luxury on a bijou scale. With a bespoke wellness centre, incredible infinity pool and a terrace hot tub, this villa is perfect for your discerning holiday needs. The interior is stylishly decorated with rustic details and modern amenities.

### Overview

Villa Aquila is a spectacular property on Brac Island, redefining luxury on a bijou scale. With a bespoke wellness centre, incredible infinity pool and a terrace hot tub, this villa is perfect for your discerning holiday needs.