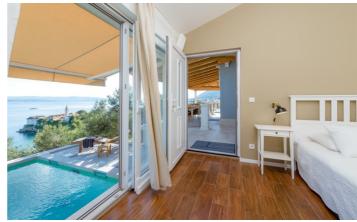

Downstairs, the villa boasts a remarkable private spa sanctuary just for you. With unique mood lighting and state of the airt facilities, this is a wonderful asset to enjoy. There's a bespoke tiled steam room, a Finnish sauna, a modern fitness room and lounge room to relax in. Outside, you can continue the serene experience with a cooling dip in the stunning sea-view infinity pool, or instead relax in the sunken hot tub.

#### Accommodation

Villa Aquila has two bedrooms, each with its own bathroom, air-conditioning and LCD TV. Both bedrooms are located on the ground floor.