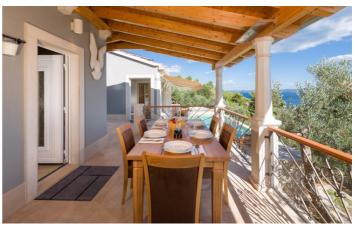

The interior is stylishly decorated with rustic details and modern amenities. Starting with an al fresco covered terrace to the front of the villa, there's plenty of space for eating at the six-person dining table. A chic farmhouse kitchen is situated close by, where you can whip up a gourmet meal in no time. Here, a grand fireplace and flat-screen TV provide a cosy space to enjoy in the evening.