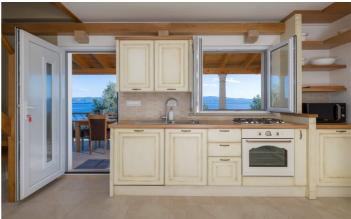

The interior is stylishly decorated with rustic details and modern amenities. Starting with an al fresco covered terrace to the front of the villa, there's plenty of space for eating at the six-person dining table. A chic farmhouse kitchen is situated close by, where you can whip up a gourmet meal in no time. Here, a grand fireplace and flat-screen TV provide a cosy space to enjoy in the evening.