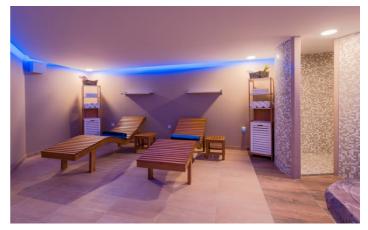

Downstairs, the villa boasts a remarkable private spa sanctuary just for you. With unique mood lighting and state of the airt facilities, this is a wonderful asset to enjoy. There's a bespoke tiled steam room, a Finnish sauna, a modern fitness room and lounge room to relax in. Outside, you can continue the serene experience with a cooling dip in the stunning sea-view infinity pool, or instead relax in the sunken hot tub.

# Amenities

✓ 2 Bedrooms

2 Bathrooms

- 🗸 Wi-Fi
- ✓ Air-conditioning
- ✓ Satellite TV
- 🗸 Kitchen
- ✓ Dining room
- $\checkmark$  Spa with sauna, steam room and gym
- $\checkmark$  Outdoor swimming pool
- ✓ Outdoor terrace
- ✓ Outdoor hot tub
- ✓ Parking