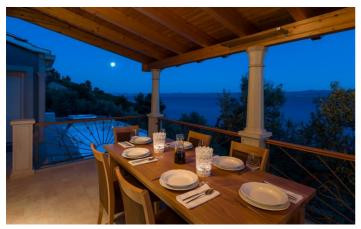

The interior is stylishly decorated with rustic details and modern amenities. Starting with an al fresco covered terrace to the front of the villa, there's plenty of space for eating at the six-person dining table. A chic farmhouse kitchen is situated close by, where you can whip up a gourmet meal in no time. Here, a grand fireplace and flat-screen TV provide a cosy space to enjoy in the evening.