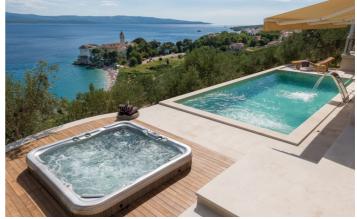

Downstairs, the villa boasts a remarkable private spa sanctuary just for you. With unique mood lighting and state of the airt facilities, this is a wonderful asset to enjoy. There's a bespoke tiled steam room, a Finnish sauna, a modern fitness room and lounge room to relax in. Outside, you can continue the serene experience with a cooling dip in the stunning sea-view infinity pool, or instead relax in the sunken hot tub.

# Amenities

✓ 2 Bedrooms

2 Bathrooms

- 🗸 Wi-Fi
- ✓ Air-conditioning
- ✓ Satellite TV
- 🗸 Kitchen
- ✓ Dining room
- $\checkmark$  Spa with sauna, steam room and gym
- $\checkmark$  Outdoor swimming pool
- ✓ Outdoor terrace
- ✓ Outdoor hot tub
- ✓ Parking

## Inclusions

Pool and Beach

- ✓ Outdoor infinity pool
- 🗸 Spa centre
- ✓ Outdoor hot tub

Services

- 🗸 Wi-Fi
- ✓ Air-conditioning
- $\checkmark$  Towels and linens changed weekly
- ✓ Tourist tax