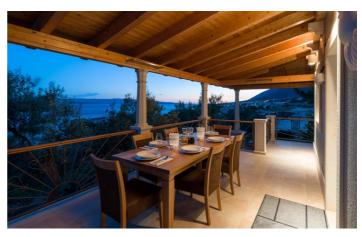

The interior is stylishly decorated with rustic details and modern amenities. Starting with an al fresco covered terrace to the front of the villa, there's plenty of space for eating at the six-person dining table. A chic farmhouse kitchen is situated close by, where you can whip up a gourmet meal in no time. Here, a grand fireplace and flat-screen TV provide a cosy space to enjoy in the evening.