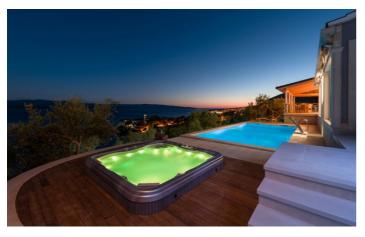

Downstairs, the villa boasts a remarkable private spa sanctuary just for you. With unique mood lighting and state of the airt facilities, this is a wonderful asset to enjoy. There's a bespoke tiled steam room, a Finnish sauna, a modern fitness room and lounge room to relax in. Outside, you can continue the serene experience with a cooling dip in the stunning sea-view infinity pool, or instead relax in the sunken hot tub.

# Amenities

✓ 2 Bedrooms

2 Bathrooms

- 🗸 Wi-Fi
- ✓ Air-conditioning
- ✓ Satellite TV
- 🗸 Kitchen
- ✓ Dining room
- $\checkmark$  Spa with sauna, steam room and gym
- $\checkmark$  Outdoor swimming pool
- ✓ Outdoor terrace
- ✓ Outdoor hot tub
- ✓ Parking

## Inclusions

Pool and Beach

- ✓ Outdoor infinity pool
- 🗸 Spa centre
- ✓ Outdoor hot tub

Services

- 🗸 Wi-Fi
- ✓ Air-conditioning
- $\checkmark$  Towels and linens changed weekly
- ✓ Tourist tax