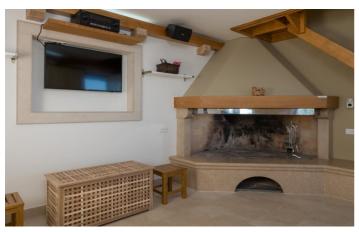

The interior is stylishly decorated with rustic details and modern amenities. Starting with an al fresco covered terrace to the front of the villa, there's plenty of space for eating at the six-person dining table. A chic farmhouse kitchen is situated close by, where you can whip up a gourmet meal in no time. Here, a grand fireplace and flat-screen TV provide a cosy space to enjoy in the evening.