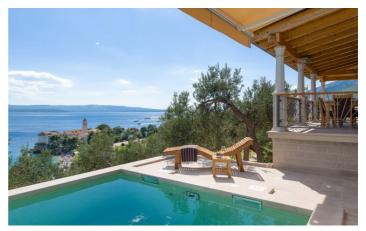

Downstairs, the villa boasts a remarkable private spa sanctuary just for you. With unique mood lighting and state of the airt facilities, this is a wonderful asset to enjoy. There's a bespoke tiled steam room, a Finnish sauna, a modern fitness room and lounge room to relax in. Outside, you can continue the serene experience with a cooling dip in the stunning sea-view infinity pool, or instead relax in the sunken hot tub.

## Inclusions

Pool and Beach

- ✓ Outdoor infinity pool
- 🗸 Spa centre
- ✓ Outdoor hot tub

Services

- 🗸 Wi-Fi
- ✓ Air-conditioning
- $\checkmark$  Towels and linens changed weekly
- ✓ Tourist tax