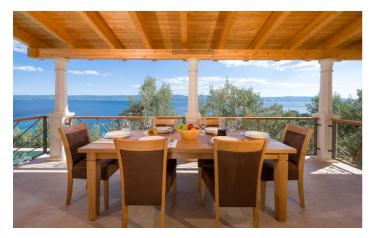

The interior is stylishly decorated with rustic details and modern amenities. Starting with an al fresco covered terrace to the front of the villa, there's plenty of space for eating at the six-person dining table. A chic farmhouse kitchen is situated close by, where you can whip up a gourmet meal in no time. Here, a grand fireplace and flat-screen TV provide a cosy space to enjoy in the evening.