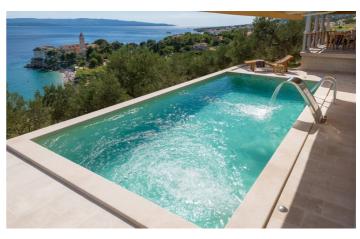

Downstairs, the villa boasts a remarkable private spa sanctuary just for you. With unique mood lighting and state of the airt facilities, this is a wonderful asset to enjoy. There's a bespoke tiled steam room, a Finnish sauna, a modern fitness room and lounge room to relax in. Outside, you can continue the serene experience with a cooling dip in the stunning sea-view infinity pool, or instead relax in the sunken hot tub.

# Amenities

✓ 2 Bedrooms

2 Bathrooms

- 🗸 Wi-Fi
- ✓ Air-conditioning
- ✓ Satellite TV
- 🗸 Kitchen
- ✓ Dining room
- $\checkmark$  Spa with sauna, steam room and gym
- $\checkmark$  Outdoor swimming pool
- ✓ Outdoor terrace
- ✓ Outdoor hot tub
- ✓ Parking

## Inclusions

Pool and Beach

- ✓ Outdoor infinity pool
- 🗸 Spa centre
- ✓ Outdoor hot tub

Services

- 🗸 Wi-Fi
- ✓ Air-conditioning
- $\checkmark$  Towels and linens changed weekly
- ✓ Tourist tax