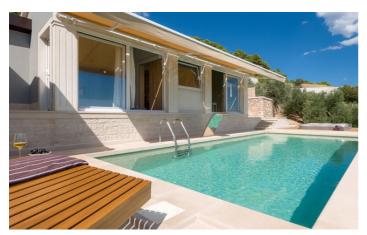

Downstairs, the villa boasts a remarkable private spa sanctuary just for you. With unique mood lighting and state of the airt facilities, this is a wonderful asset to enjoy. There's a bespoke tiled steam room, a Finnish sauna, a modern fitness room and lounge room to relax in. Outside, you can continue the serene experience with a cooling dip in the stunning sea-view infinity pool, or instead relax in the sunken hot tub.

## Inclusions

Pool and Beach

- ✓ Outdoor infinity pool
- 🗸 Spa centre
- ✓ Outdoor hot tub

Services

- 🗸 Wi-Fi
- ✓ Air-conditioning
- $\checkmark$  Towels and linens changed weekly
- ✓ Tourist tax