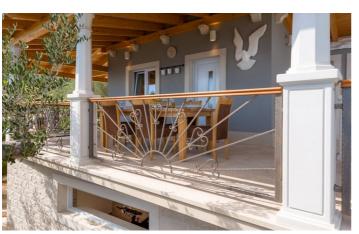

The interior is stylishly decorated with rustic details and modern amenities. Starting with an al fresco covered terrace to the front of the villa, there's plenty of space for eating at the six-person dining table. A chic farmhouse kitchen is situated close by, where you can whip up a gourmet meal in no time. Here, a grand fireplace and flat-screen TV provide a cosy space to enjoy in the evening.