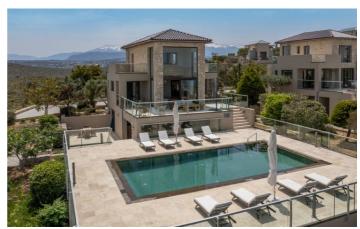

The villa is set across three levels and is surrounded by olive trees and manicured gardens. Multiple balconies and terraces make the most of the stunning views from many of the rooms.

The entrance level is home to an open plan, double height living and dining area with stunning views out over the bay. A full kitchen is ideal for cooking delicious meals for the whole family with local ingredients.

Spend your days at Eirinikos relaxing by your private pool on comfortable sun loungers and enjoy alfresco meals

and drinks at the outdoor dining areas.

Eirinkos has a sister property you can book to increase the rooms - Villa Altanticos

# Inclusions

Pool & Beach ✓ 10 minute walk to the beach

✓ Private Pool

Staff

✓ Housekeeping every 3-4 days