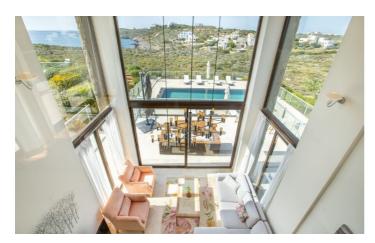

The villa is set across three levels and is surrounded by olive trees and manicured gardens. Multiple balconies and terraces make the most of the stunning views from many of the rooms.

The entrance level is home to an open plan, double height living and dining area with stunning views out over the bay. A full kitchen is ideal for cooking delicious meals for the whole family with local ingredients.