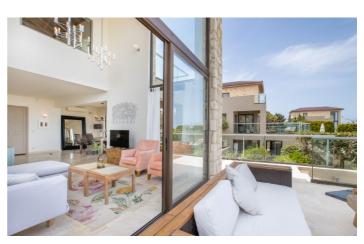

The villa is set across three levels and is surrounded by olive trees and manicured gardens. Multiple balconies and terraces make the most of the stunning views from many of the rooms.

The entrance level is home to an open plan, double height living and dining area with stunning views out over the bay. A full kitchen is ideal for cooking delicious meals for the whole family with local ingredients.

Spend your days at Eirinikos relaxing by your private pool on comfortable sun loungers and enjoy alfresco meals

and drinks at the outdoor dining areas.

Eirinkos has a sister property you can book to increase the rooms - Villa Altanticos