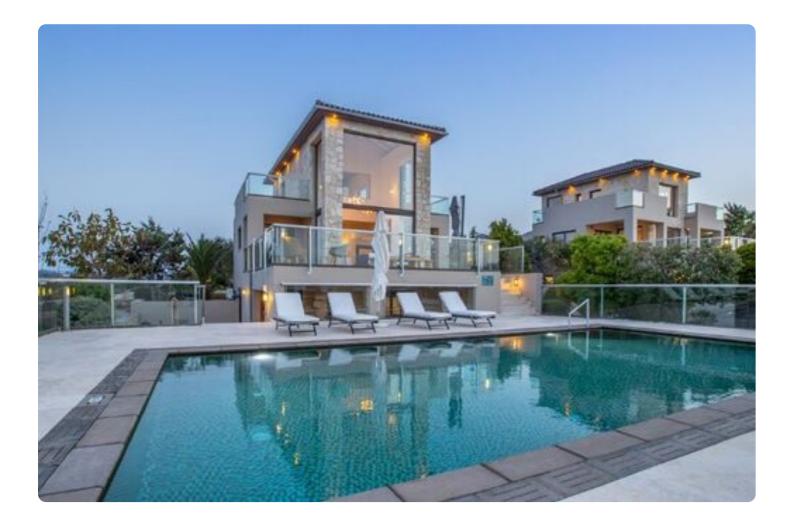

# Eirinikos

Eirinikos is a luxury designer four bedroom villa, set on a hill overlooking the beautiful bay of Chania. The property is only a short stroll from the closest beach, with many others within easy access. Local restaurants and cafes are close by and the city of Chania is only a 15 minute drive away.

### Overview

Eirinikos is a luxury designer four bedroom villa, set on a hill overlooking the beautiful bay of Chania. The property is only a short stroll from the closest beach, with many others within easy access. Local restaurants and cafes are close by and the city of Chania is only a 15 minute drive away.

The villa is set across three levels and is surrounded by olive trees and manicured gardens. Multiple balconies and terraces make the most of the stunning views from many of the rooms.

The entrance level is home to an open plan, double height living and dining area with stunning views out over the bay. A full kitchen is ideal for cooking delicious meals for the whole family with local ingredients.

Spend your days at Eirinikos relaxing by your private pool on comfortable sun loungers and enjoy alfresco meals

and drinks at the outdoor dining areas.

Eirinkos has a sister property you can book to increase the rooms - Villa Altanticos