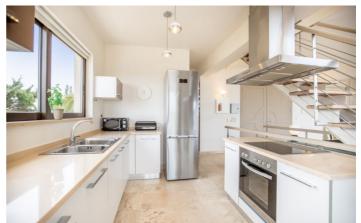

The villa is set across three levels and is surrounded by olive trees and manicured gardens. Multiple balconies and terraces make the most of the stunning views from many of the rooms.

The entrance level is home to an open plan, double height living and dining area with stunning views out over the bay. A full kitchen is ideal for cooking delicious meals for the whole family with local ingredients.

# Amenities

- ✓ Four Bedrooms
- ✓ Four Bathrooms
- ✓ Air Conditioning
- ✓ Private Pool
- ✓ Sun Loungers
- ✓ Outdoor Furniture
- 🗸 BBQ
- 🗸 Lounge
- 🗸 Full Kitchen
- ✓ Satelite TV
- ✓ Laundry Facilities
- 🗸 Wifi
- ✓ Private Parking