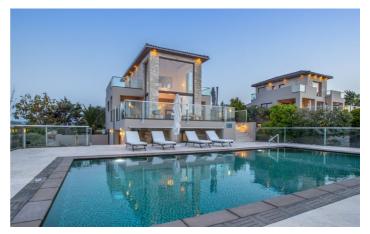

Spend your days at Eirinikos relaxing by your private pool on comfortable sun loungers and enjoy alfresco meals

and drinks at the outdoor dining areas.

Eirinkos has a sister property you can book to increase the rooms - Villa Altanticos

# Amenities

- ✓ Four Bedrooms
- ✓ Four Bathrooms
- ✓ Air Conditioning
- ✓ Private Pool
- ✓ Sun Loungers
- ✓ Outdoor Furniture
- 🗸 BBQ
- 🗸 Lounge
- 🗸 Full Kitchen
- ✓ Satelite TV
- ✓ Laundry Facilities
- 🗸 Wifi
- ✓ Private Parking