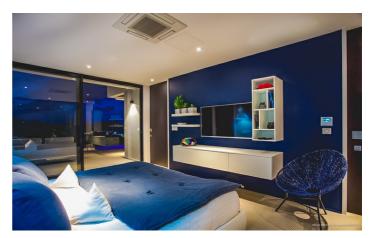

The two bedrooms are located on opposite sides of the living area and both have king-size beds. Each bedroom has an en-suite bathroom and also has direct access to the terrace through sliding glass doors.