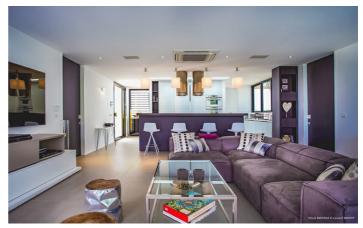

The interiors have been designed with a palette of cool soothing slate and charcoal grays, white and splashes of colour. The Great Room is the centre point of the villa and the living area merges with an al fresco dining area on one side and an open kitchen on the other. The kitchen is separated from the living room by an island kitchen with a stove on one side and barstools on the other. The kitchen is well-equipped and has a sky light that brings more natural light into the living space.