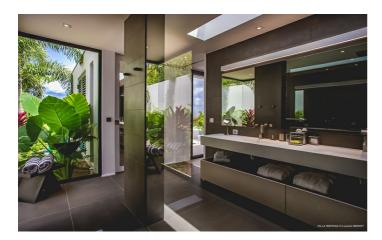

The two bedrooms are located on opposite sides of the living area and both have king-size beds. Each bedroom has an en-suite bathroom and also has direct access to the terrace through sliding glass doors.