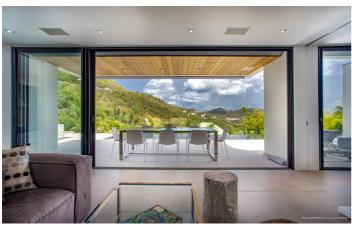

The interiors have been designed with a palette of cool soothing slate and charcoal grays, white and splashes of colour. The Great Room is the centre point of the villa and the living area merges with an al fresco dining area on one side and an open kitchen on the other. The kitchen is separated from the living room by an island kitchen with a stove on one side and barstools on the other. The kitchen is well-equipped and has a sky light that brings more natural light into the living space.

The outdoor dining table can accommodate 8 guests and there is also ample seating space for relaxing and soaking up the surrounding views. Days can be spent relaxing on the sun loungers around the swimming pool. One bedroom also benefits from a separate dressing area.