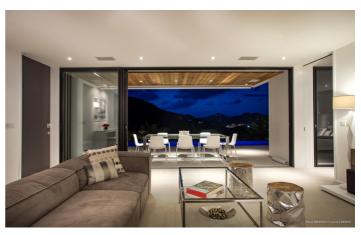

The interiors have been designed with a palette of cool soothing slate and charcoal grays, white and splashes of colour. The Great Room is the centre point of the villa and the living area merges with an al fresco dining area on one side and an open kitchen on the other. The kitchen is separated from the living room by an island kitchen with a stove on one side and barstools on the other. The kitchen is well-equipped and has a sky light that brings more natural light into the living space.

The outdoor dining table can accommodate 8 guests and there is also ample seating space for relaxing and soaking up the surrounding views. Days can be spent relaxing on the sun loungers around the swimming pool. One bedroom also benefits from a separate dressing area.