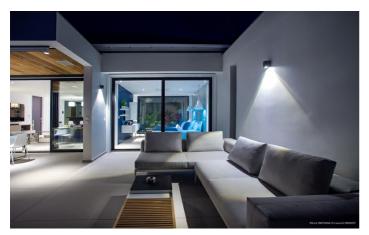

The interiors have been designed with a palette of cool soothing slate and charcoal grays, white and splashes of colour. The Great Room is the centre point of the villa and the living area merges with an al fresco dining area on one side and an open kitchen on the other. The kitchen is separated from the living room by an island kitchen with a stove on one side and barstools on the other. The kitchen is well-equipped and has a sky light that brings more natural light into the living space.

The outdoor dining table can accommodate 8 guests and there is also ample seating space for relaxing and soaking up the surrounding views. Days can be spent relaxing on the sun loungers around the swimming pool. One bedroom also benefits from a separate dressing area.