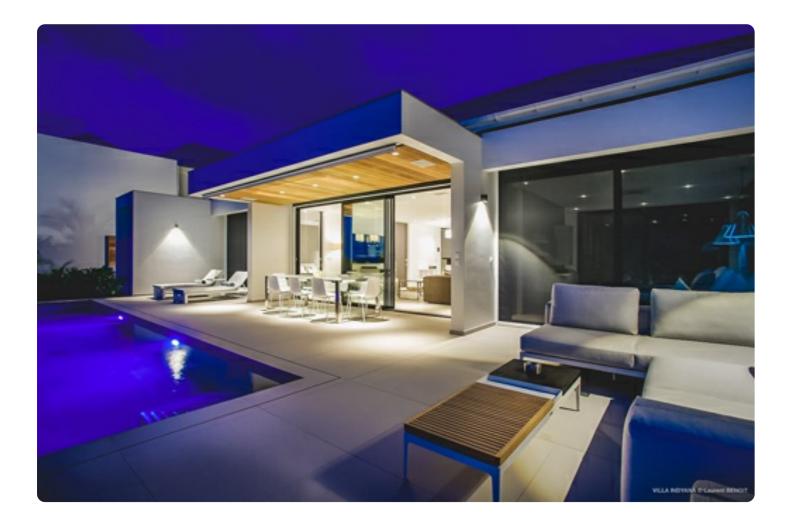

# Villa Indyana

Villa Indyana is a newly built villa overlooking a landscape of green rolling hills, palms, flamboyant trees and blue skies. Featuring two bedrooms, this is a great option for a small family or two couples travelling together.

#### Overview

Villa Indyana is a newly built villa overlooking a landscape of green rolling hills, palms, flamboyant trees and blue skies. Featuring two bedrooms, this is a great option for a small family or two couples travelling together.

The interiors have been designed with a palette of cool soothing slate and charcoal grays, white and splashes of colour. The Great Room is the centre point of the villa and the living area merges with an al fresco dining area on one side and an open kitchen on the other. The kitchen is separated from the living room by an island kitchen with a stove on one side and barstools on the other. The kitchen is well-equipped and has a sky light that brings more natural light into the living space.

The outdoor dining table can accommodate 8 guests and there is also ample seating space for relaxing and soaking up the surrounding views. Days can be spent relaxing on the sun loungers around the swimming pool. One bedroom also benefits from a separate dressing area.