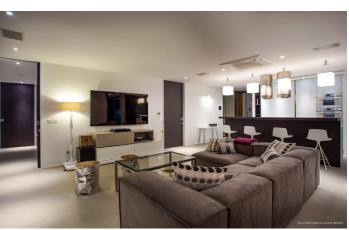

The interiors have been designed with a palette of cool soothing slate and charcoal grays, white and splashes of colour. The Great Room is the centre point of the villa and the living area merges with an al fresco dining area on one side and an open kitchen on the other. The kitchen is separated from the living room by an island kitchen with a stove on one side and barstools on the other. The kitchen is well-equipped and has a sky light that brings more natural light into the living space.