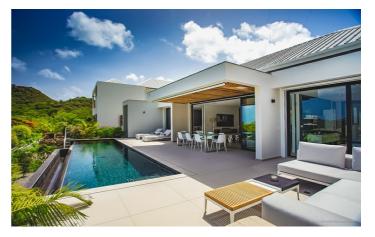

The interiors have been designed with a palette of cool soothing slate and charcoal grays, white and splashes of colour. The Great Room is the centre point of the villa and the living area merges with an al fresco dining area on one side and an open kitchen on the other. The kitchen is separated from the living room by an island kitchen with a stove on one side and barstools on the other. The kitchen is well-equipped and has a sky light that brings more natural light into the living space.

The outdoor dining table can accommodate 8 guests and there is also ample seating space for relaxing and soaking up the surrounding views. Days can be spent relaxing on the sun loungers around the swimming pool. One bedroom also benefits from a separate dressing area.