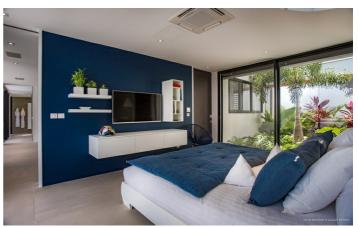

The two bedrooms are located on opposite sides of the living area and both have king-size beds. Each bedroom has an en-suite bathroom and also has direct access to the terrace through sliding glass doors.