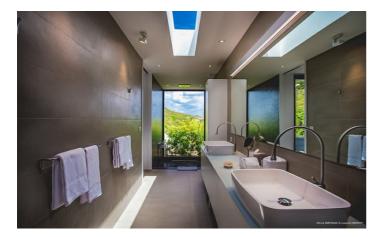

The two bedrooms are located on opposite sides of the living area and both have king-size beds. Each bedroom has an en-suite bathroom and also has direct access to the terrace through sliding glass doors.