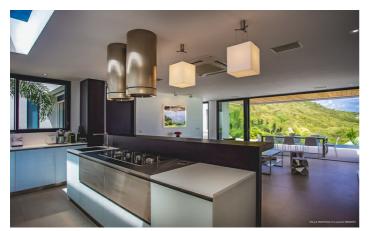

The interiors have been designed with a palette of cool soothing slate and charcoal grays, white and splashes of colour. The Great Room is the centre point of the villa and the living area merges with an al fresco dining area on one side and an open kitchen on the other. The kitchen is separated from the living room by an island kitchen with a stove on one side and barstools on the other. The kitchen is well-equipped and has a sky light that brings more natural light into the living space.