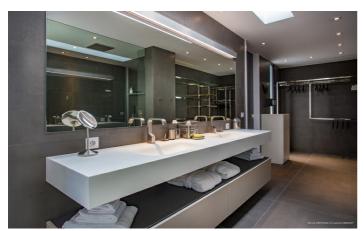

The two bedrooms are located on opposite sides of the living area and both have king-size beds. Each bedroom has an en-suite bathroom and also has direct access to the terrace through sliding glass doors.