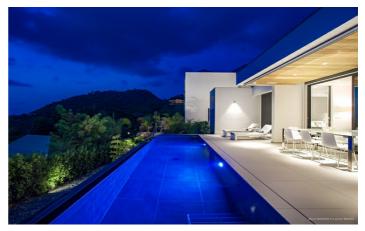

The outdoor dining table can accommodate 8 guests and there is also ample seating space for relaxing and soaking up the surrounding views. Days can be spent relaxing on the sun loungers around the swimming pool. One bedroom also benefits from a separate dressing area.

### Inclusions

Pool and Beach

- $\checkmark$  This villa has a private swimming pool
- $\checkmark$  The nearest beach is a short drive away

Staff

✓ Housekeeper daily