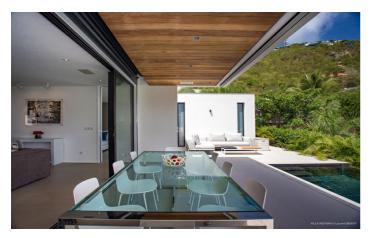

The interiors have been designed with a palette of cool soothing slate and charcoal grays, white and splashes of colour. The Great Room is the centre point of the villa and the living area merges with an al fresco dining area on one side and an open kitchen on the other. The kitchen is separated from the living room by an island kitchen with a stove on one side and barstools on the other. The kitchen is well-equipped and has a sky light that brings more natural light into the living space.

The outdoor dining table can accommodate 8 guests and there is also ample seating space for relaxing and soaking up the surrounding views. Days can be spent relaxing on the sun loungers around the swimming pool. One bedroom also benefits from a separate dressing area.