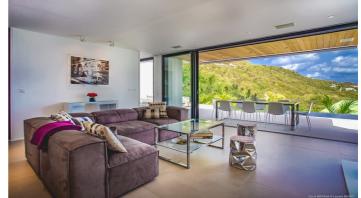

The interiors have been designed with a palette of cool soothing slate and charcoal grays, white and splashes of colour. The Great Room is the centre point of the villa and the living area merges with an al fresco dining area on one side and an open kitchen on the other. The kitchen is separated from the living room by an island kitchen with a stove on one side and barstools on the other. The kitchen is well-equipped and has a sky light that brings more natural light into the living space.