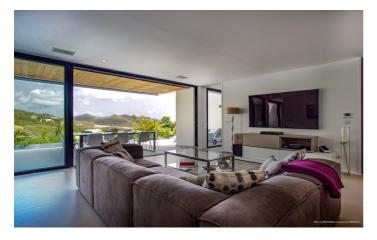

The interiors have been designed with a palette of cool soothing slate and charcoal grays, white and splashes of colour. The Great Room is the centre point of the villa and the living area merges with an al fresco dining area on one side and an open kitchen on the other. The kitchen is separated from the living room by an island kitchen with a stove on one side and barstools on the other. The kitchen is well-equipped and has a sky light that brings more natural light into the living space.