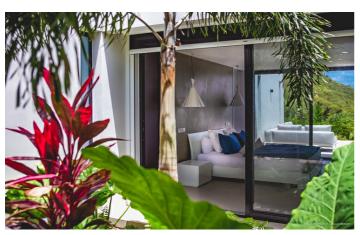

The two bedrooms are located on opposite sides of the living area and both have king-size beds. Each bedroom has an en-suite bathroom and also has direct access to the terrace through sliding glass doors.