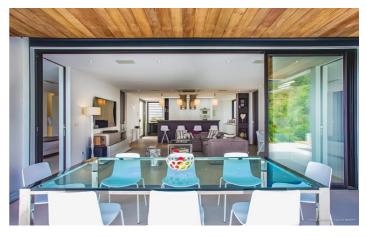

The interiors have been designed with a palette of cool soothing slate and charcoal grays, white and splashes of colour. The Great Room is the centre point of the villa and the living area merges with an al fresco dining area on one side and an open kitchen on the other. The kitchen is separated from the living room by an island kitchen with a stove on one side and barstools on the other. The kitchen is well-equipped and has a sky light that brings more natural light into the living space.

The outdoor dining table can accommodate 8 guests and there is also ample seating space for relaxing and soaking up the surrounding views. Days can be spent relaxing on the sun loungers around the swimming pool. One bedroom also benefits from a separate dressing area.