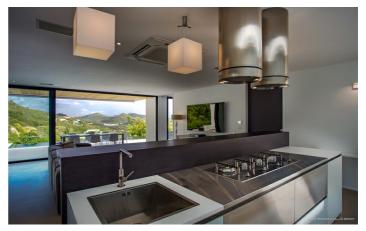

The interiors have been designed with a palette of cool soothing slate and charcoal grays, white and splashes of colour. The Great Room is the centre point of the villa and the living area merges with an al fresco dining area on one side and an open kitchen on the other. The kitchen is separated from the living room by an island kitchen with a stove on one side and barstools on the other. The kitchen is well-equipped and has a sky light that brings more natural light into the living space.