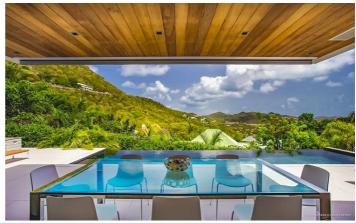

The outdoor dining table can accommodate 8 guests and there is also ample seating space for relaxing and soaking up the surrounding views. Days can be spent relaxing on the sun loungers around the swimming pool. One bedroom also benefits from a separate dressing area.