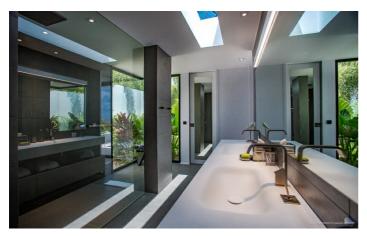

The two bedrooms are located on opposite sides of the living area and both have king-size beds. Each bedroom has an en-suite bathroom and also has direct access to the terrace through sliding glass doors.