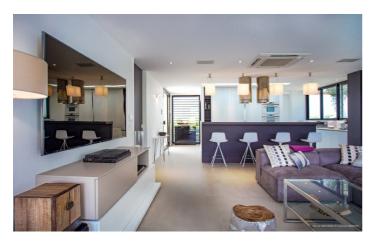

The interiors have been designed with a palette of cool soothing slate and charcoal grays, white and splashes of colour. The Great Room is the centre point of the villa and the living area merges with an al fresco dining area on one side and an open kitchen on the other. The kitchen is separated from the living room by an island kitchen with a stove on one side and barstools on the other. The kitchen is well-equipped and has a sky light that brings more natural light into the living space.