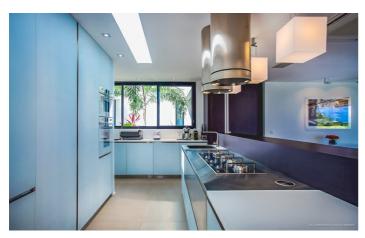

The interiors have been designed with a palette of cool soothing slate and charcoal grays, white and splashes of colour. The Great Room is the centre point of the villa and the living area merges with an al fresco dining area on one side and an open kitchen on the other. The kitchen is separated from the living room by an island kitchen with a stove on one side and barstools on the other. The kitchen is well-equipped and has a sky light that brings more natural light into the living space.