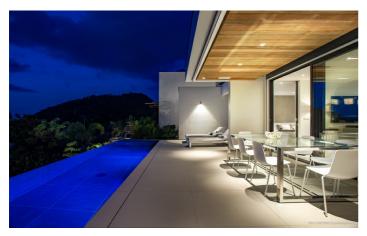

The outdoor dining table can accommodate 8 guests and there is also ample seating space for relaxing and soaking up the surrounding views. Days can be spent relaxing on the sun loungers around the swimming pool. One bedroom also benefits from a separate dressing area.