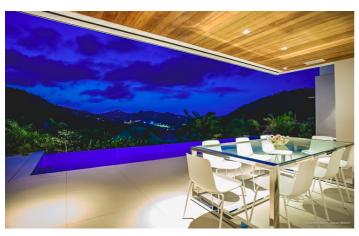

The interiors have been designed with a palette of cool soothing slate and charcoal grays, white and splashes of colour. The Great Room is the centre point of the villa and the living area merges with an al fresco dining area on one side and an open kitchen on the other. The kitchen is separated from the living room by an island kitchen with a stove on one side and barstools on the other. The kitchen is well-equipped and has a sky light that brings more natural light into the living space.

The outdoor dining table can accommodate 8 guests and there is also ample seating space for relaxing and soaking up the surrounding views. Days can be spent relaxing on the sun loungers around the swimming pool. One bedroom also benefits from a separate dressing area.