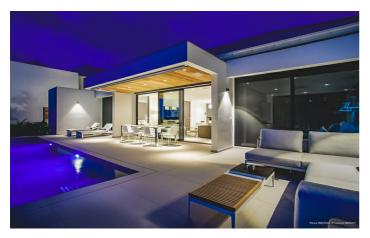

The interiors have been designed with a palette of cool soothing slate and charcoal grays, white and splashes of colour. The Great Room is the centre point of the villa and the living area merges with an al fresco dining area on one side and an open kitchen on the other. The kitchen is separated from the living room by an island kitchen with a stove on one side and barstools on the other. The kitchen is well-equipped and has a sky light that brings more natural light into the living space.

The outdoor dining table can accommodate 8 guests and there is also ample seating space for relaxing and soaking up the surrounding views. Days can be spent relaxing on the sun loungers around the swimming pool. One bedroom also benefits from a separate dressing area.