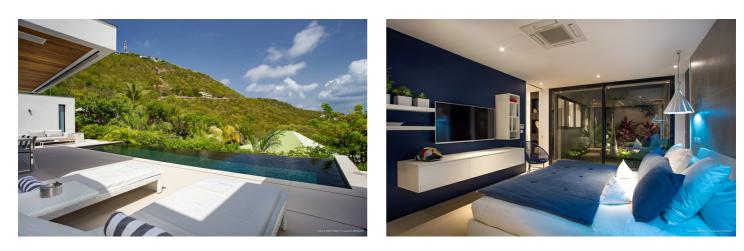

The two bedrooms are located on opposite sides of the living area and both have king-size beds. Each bedroom has an en-suite bathroom and also has direct access to the terrace through sliding glass doors.

The outdoor dining table can accommodate 8 guests and there is also ample seating space for relaxing and soaking up the surrounding views. Days can be spent relaxing on the sun loungers around the swimming pool. One bedroom also benefits from a separate dressing area.

### Inclusions

Pool and Beach

- $\checkmark$  This villa has a private swimming pool
- $\checkmark$  The nearest beach is a short drive away

Staff

✓ Housekeeper daily