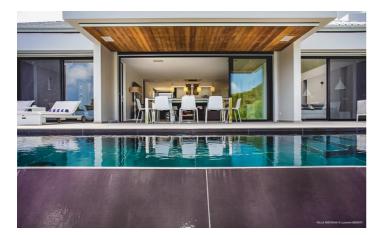

The outdoor dining table can accommodate 8 guests and there is also ample seating space for relaxing and soaking up the surrounding views. Days can be spent relaxing on the sun loungers around the swimming pool. One bedroom also benefits from a separate dressing area.