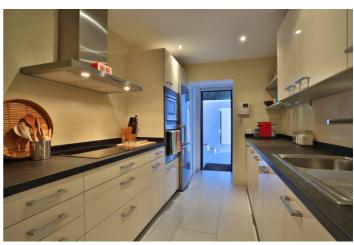

Casa Paloma has rounded, whitewashed stucco walls and soften the appearance of this Ibizan villa. The interior is modern and chic and the villa boasts generous indoor and outdoor living spaces. There is a fully equipped kitchen, lounge area with comfortable seating and formal dining table.