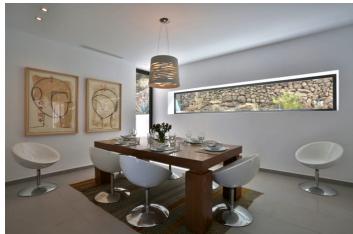

Casa Paloma has rounded, whitewashed stucco walls and soften the appearance of this Ibizan villa. The interior is modern and chic and the villa boasts generous indoor and outdoor living spaces. There is a fully equipped kitchen, lounge area with comfortable seating and formal dining table.