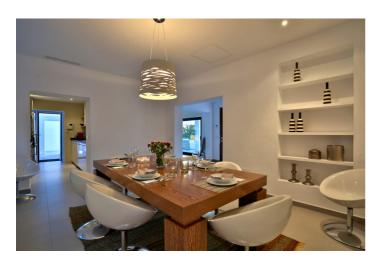

Casa Paloma has rounded, whitewashed stucco walls and soften the appearance of this Ibizan villa. The interior is modern and chic and the villa boasts generous indoor and outdoor living spaces. There is a fully equipped kitchen, lounge area with comfortable seating and formal dining table.