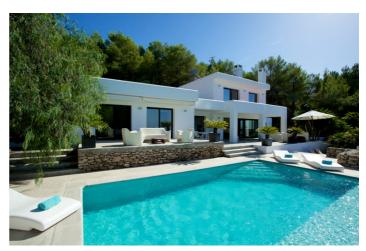

The ground level suite has sliding doors that lead directly out to the pool and terrace area. The terraces around the swimming pool are oriented towards the sunset and the sparkling Mediterranean waters. You can enjoy days lazing by the swimming pool or relaxing on the terrace and taking in the views. There is an alfresco dining area and BBQ for casual evening meals.

## Inclusions

Pool and Beach

- ✓ The beaches are a short drive away
- ✓ Private pool (8m x 6m)

Services

√ 3 hours daily cleaning included except Sundays