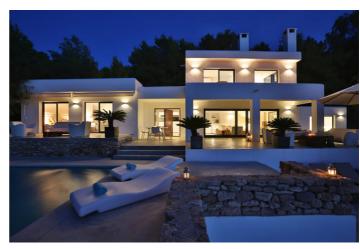

## Casa Paloma

Casa Paloma is a four bedroom villa nestled amongst pine and eucalyptus forest between Sant Josep de sa Talaia and Cala Tarida. This property can comfortably accommodate eight guests. Bedroom 1 - Queen size bed, sea views, en-suite bathroom with walk in shower.

### Overview

Casa Paloma is a four bedroom villa nestled amongst pine and eucalyptus forest between Sant Josep de sa Talaia and Cala Tarida. This property can comfortably accommodate eight guests.

Bedroom 1 - Queen size bed, sea views, en-suite bathroom with walk in shower.

Casa Paloma has rounded, whitewashed stucco walls and soften the appearance of this Ibizan villa. The interior is modern and chic and the villa boasts generous indoor and outdoor living spaces. There is a fully equipped kitchen, lounge area with comfortable seating and formal dining table.

The ground level suite has sliding doors that lead directly out to the pool and terrace area. The terraces around the swimming pool are oriented towards the sunset and the sparkling Mediterranean waters. You can enjoy days lazing by the swimming pool or relaxing on the terrace and taking in the views. There is an alfresco dining area and BBQ for casual evening meals.