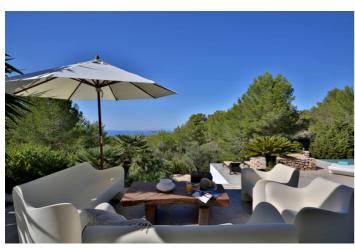

The ground level suite has sliding doors that lead directly out to the pool and terrace area. The terraces around the swimming pool are oriented towards the sunset and the sparkling Mediterranean waters. You can enjoy days lazing by the swimming pool or relaxing on the terrace and taking in the views. There is an alfresco dining area and BBQ for casual evening meals.

# Amenities Four bedrooms Four bathrooms Air conditioning Living room Kitchen Formal dining WiFi TV Swimming pool Garden Sun loungers Alfresco dining Outdoor lounge furniture Parking