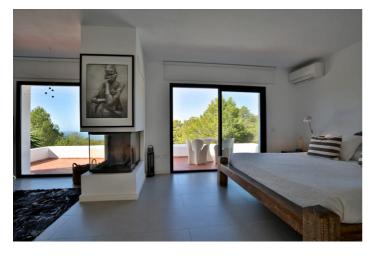

### Overview

Casa Paloma is a four bedroom villa nestled amongst pine and eucalyptus forest between Sant Josep de sa Talaia and Cala Tarida. This property can comfortably accommodate eight guests.

Bedroom 1 - Queen size bed, sea views, en-suite bathroom with walk in shower.

Bedroom 2 - Queen size bed, sea views, separate bathroom with walk in shower.

Bedroom Suite One - Located upstairs and accessible via an external staircase. It features a large bathroom with a cement stone tub. The double bedroom is equipped with a king size bed and its own living room with fireplace. Two large glass windows with sea views open up to a private rooftop terrace equipped with table and chairs and 2 sun loungers.