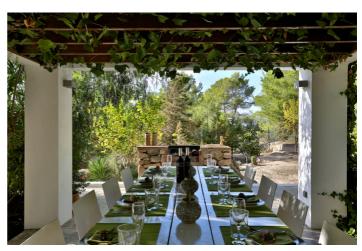

Casa Paloma has rounded, whitewashed stucco walls and soften the appearance of this Ibizan villa. The interior is modern and chic and the villa boasts generous indoor and outdoor living spaces. There is a fully equipped kitchen, lounge area with comfortable seating and formal dining table.

The ground level suite has sliding doors that lead directly out to the pool and terrace area. The terraces around the swimming pool are oriented towards the sunset and the sparkling Mediterranean waters. You can enjoy days lazing by the swimming pool or relaxing on the terrace and taking in the views. There is an alfresco dining area and BBQ for casual evening meals.