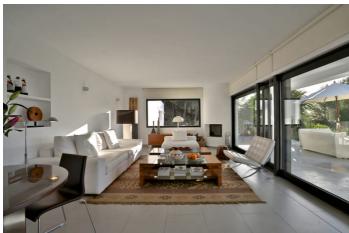

Casa Paloma has rounded, whitewashed stucco walls and soften the appearance of this Ibizan villa. The interior is modern and chic and the villa boasts generous indoor and outdoor living spaces. There is a fully equipped kitchen, lounge area with comfortable seating and formal dining table.