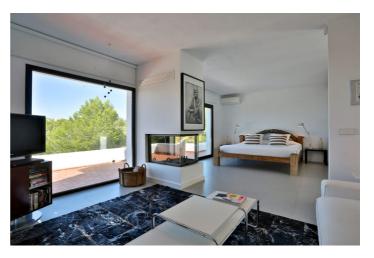

Bedroom 2 - Queen size bed, sea views, separate bathroom with walk in shower.

Bedroom Suite One - Located upstairs and accessible via an external staircase. It features a large bathroom with a cement stone tub. The double bedroom is equipped with a king size bed and its own living room with fireplace. Two large glass windows with sea views open up to a private rooftop terrace equipped with table and chairs and 2 sun loungers.