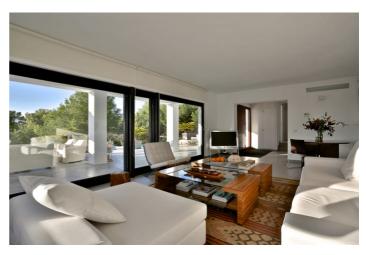

Casa Paloma has rounded, whitewashed stucco walls and soften the appearance of this Ibizan villa. The interior is modern and chic and the villa boasts generous indoor and outdoor living spaces. There is a fully equipped kitchen, lounge area with comfortable seating and formal dining table.