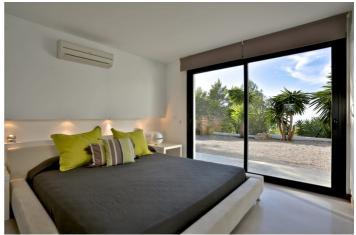

Bedroom 2 - Queen size bed, sea views, separate bathroom with walk in shower.

Bedroom Suite One - Located upstairs and accessible via an external staircase. It features a large bathroom with a cement stone tub. The double bedroom is equipped with a king size bed and its own living room with fireplace. Two large glass windows with sea views open up to a private rooftop terrace equipped with table and chairs and 2 sun loungers.