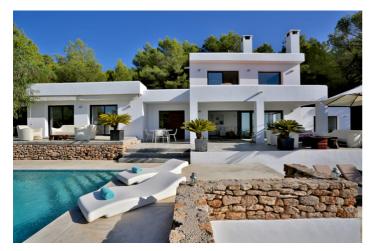

Casa Paloma has rounded, whitewashed stucco walls and soften the appearance of this Ibizan villa. The interior is modern and chic and the villa boasts generous indoor and outdoor living spaces. There is a fully equipped kitchen, lounge area with comfortable seating and formal dining table.

The ground level suite has sliding doors that lead directly out to the pool and terrace area. The terraces around the swimming pool are oriented towards the sunset and the sparkling Mediterranean waters. You can enjoy days lazing by the swimming pool or relaxing on the terrace and taking in the views. There is an alfresco dining area and BBQ for casual evening meals.

## Inclusions

Pool and Beach

- ✓ The beaches are a short drive away
- ✓ Private pool (8m x 6m)

Services

√ 3 hours daily cleaning included except Sundays