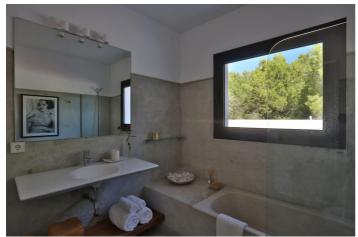

Bedroom 2 - Queen size bed, sea views, separate bathroom with walk in shower.

Bedroom Suite One - Located upstairs and accessible via an external staircase. It features a large bathroom with a cement stone tub. The double bedroom is equipped with a king size bed and its own living room with fireplace. Two large glass windows with sea views open up to a private rooftop terrace equipped with table and chairs and 2 sun loungers.