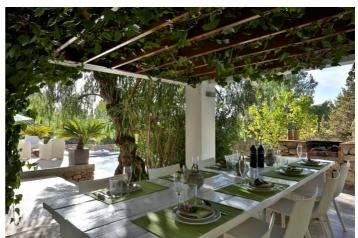

The ground level suite has sliding doors that lead directly out to the pool and terrace area. The terraces around the swimming pool are oriented towards the sunset and the sparkling Mediterranean waters. You can enjoy days lazing by the swimming pool or relaxing on the terrace and taking in the views. There is an alfresco dining area and BBQ for casual evening meals.

# Amenities Four bedrooms Four bathrooms Air conditioning Living room Kitchen Formal dining WiFi TV Swimming pool Garden Sun loungers Alfresco dining Outdoor lounge furniture Parking