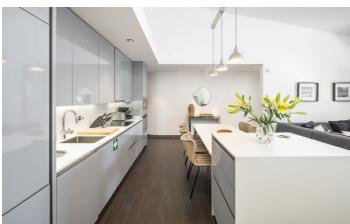

## Overview

Casa Lilas is a modern and recently renovated 3 bedroom townhouse located within the luxurious Vale do Lobo resort. Casa Lilas spans over one floor and comprises of an open plan fully fitted and equipped kitchen with the dining area and spacious lounge with cable TV, an open fireplace and access to the terrace. There are 2 guest bedrooms, 1 of which is en-suite, featuring fitted wardrobes. The master bedroom is also en-suite and overlooks the exterior terrace.

## Villa Pictures