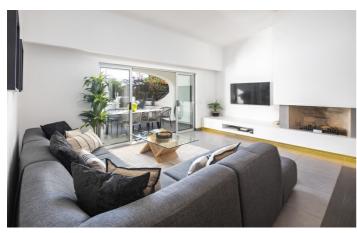

## Overview

Casa Lilas is a modern and recently renovated 3 bedroom townhouse located within the luxurious Vale do Lobo resort. Casa Lilas spans over one floor and comprises of an open plan fully fitted and equipped kitchen with the dining area and spacious lounge with cable TV, an open fireplace and access to the terrace. There are 2 guest bedrooms, 1 of which is en-suite, featuring fitted wardrobes. The master bedroom is also en-suite and overlooks the exterior terrace.