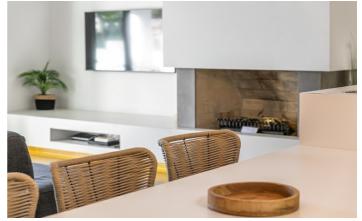

## Overview

Casa Lilas is a modern and recently renovated 3 bedroom townhouse located within the luxurious Vale do Lobo resort. Casa Lilas spans over one floor and comprises of an open plan fully fitted and equipped kitchen with the dining area and spacious lounge with cable TV, an open fireplace and access to the terrace. There are 2 guest bedrooms, 1 of which is en-suite, featuring fitted wardrobes. The master bedroom is also en-suite and overlooks the exterior terrace.