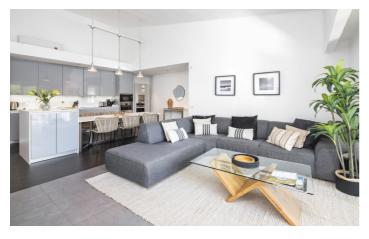

## Overview

Casa Lilas is a modern and recently renovated 3 bedroom townhouse located within the luxurious Vale do Lobo resort. Casa Lilas spans over one floor and comprises of an open plan fully fitted and equipped kitchen with the dining area and spacious lounge with cable TV, an open fireplace and access to the terrace. There are 2 guest bedrooms, 1 of which is en-suite, featuring fitted wardrobes. The master bedroom is also en-suite and overlooks the exterior terrace.