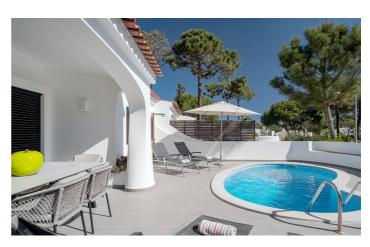

The exterior of Casa Lilas provides a partially covered terrace with a dining area and a built-in charcoal BBQ perfect for al-fresco dining, and a pool surrounded by terracing with enough space for the sun loungers, so you can enjoy the beautiful Algarve sunshine. The property offers an alarm system and has air conditioning throughout.

## Inclusions

Pool and Beach

- ✓ Private swimming pool
- ✓ The nearest beach is a 12 minute walk away

Services

- ✓ Mid stay linen changes for bookings more than 7 days
- ✓ Maid service 2 times per week (Excluding weekends and holidays)