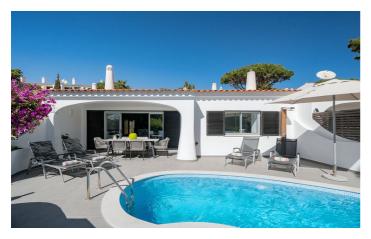

## Casa Lilas

Casa Lilas is a modern and recently renovated 3 bedroom townhouse located within the luxurious Vale do Lobo resort.

## Overview

Casa Lilas is a modern and recently renovated 3 bedroom townhouse located within the luxurious Vale do Lobo resort. Casa Lilas spans over one floor and comprises of an open plan fully fitted and equipped kitchen with the dining area and spacious lounge with cable TV, an open fireplace and access to the terrace. There are 2 guest bedrooms, 1 of which is en-suite, featuring fitted wardrobes. The master bedroom is also en-suite and overlooks the exterior terrace.

The exterior of Casa Lilas provides a partially covered terrace with a dining area and a built-in charcoal BBQ perfect for al-fresco dining, and a pool surrounded by terracing with enough space for the sun loungers, so you can enjoy the beautiful Algarve sunshine. The property offers an alarm system and has air conditioning throughout.