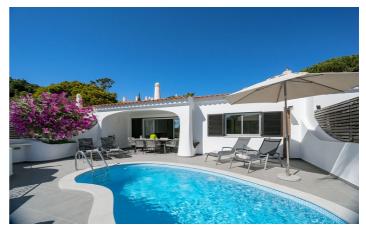

The exterior of Casa Lilas provides a partially covered terrace with a dining area and a built-in charcoal BBQ perfect for al-fresco dining, and a pool surrounded by terracing with enough space for the sun loungers, so you can enjoy the beautiful Algarve sunshine. The property offers an alarm system and has air conditioning throughout.

The nearest beach is a five minute drive away or 20 minute walk.

| Amenities  Three bedrooms |  |  |  |
|---------------------------|--|--|--|
| ✓ Two bathrooms           |  |  |  |
| ✓ Air conditioning        |  |  |  |
| ✓ Indoor dining           |  |  |  |
| ✓ Outdoor Dining          |  |  |  |
| ✓ Kitchen                 |  |  |  |
| ✓ Living room             |  |  |  |
| ✓ TV                      |  |  |  |
| ✓ WiFi                    |  |  |  |
| ✓ Swimming pool           |  |  |  |
| ✓ Sun loungers            |  |  |  |
| ✓ BBQ                     |  |  |  |