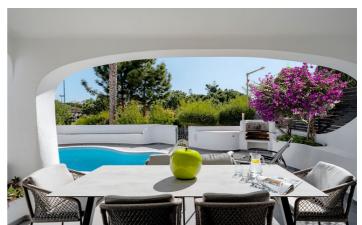

The exterior of Casa Lilas provides a partially covered terrace with a dining area and a built-in charcoal BBQ perfect for al-fresco dining, and a pool surrounded by terracing with enough space for the sun loungers, so you can enjoy the beautiful Algarve sunshine. The property offers an alarm system and has air conditioning throughout.