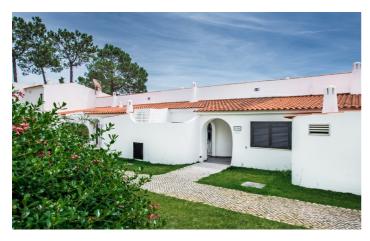

## Casa Lilas

Casa Lilas is a modern and recently renovated 3 bedroom townhouse located within the luxurious Vale do Lobo resort.

## Overview

Casa Lilas is a modern and recently renovated 3 bedroom townhouse located within the luxurious Vale do Lobo resort. Casa Lilas spans over one floor and comprises of an open plan fully fitted and equipped kitchen with the dining area and spacious lounge with cable TV, an open fireplace and access to the terrace. There are 2 guest bedrooms, 1 of which is en-suite, featuring fitted wardrobes. The master bedroom is also en-suite and overlooks the exterior terrace.

## Villa Pictures