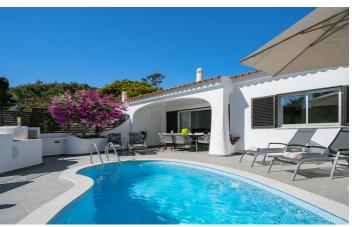

The exterior of Casa Lilas provides a partially covered terrace with a dining area and a built-in charcoal BBQ perfect for al-fresco dining, and a pool surrounded by terracing with enough space for the sun loungers, so you can enjoy the beautiful Algarve sunshine. The property offers an alarm system and has air conditioning throughout.

The nearest beach is a five minute drive away or 20 minute walk.

| Amenities  Three bedrooms |  |  |  |
|---------------------------|--|--|--|
| ✓ Two bathrooms           |  |  |  |
| ✓ Air conditioning        |  |  |  |
| ✓ Indoor dining           |  |  |  |
| ✓ Outdoor Dining          |  |  |  |
| ✓ Kitchen                 |  |  |  |
| ✓ Living room             |  |  |  |
| ✓ TV                      |  |  |  |
| ✓ WiFi                    |  |  |  |
| ✓ Swimming pool           |  |  |  |
| ✓ Sun loungers            |  |  |  |
| ✓ BBQ                     |  |  |  |