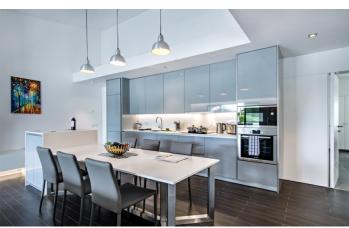

## Overview

Casa Lilas is a modern and recently renovated 3 bedroom townhouse located within the luxurious Vale do Lobo resort. Casa Lilas spans over one floor and comprises of an open plan fully fitted and equipped kitchen with the dining area and spacious lounge with cable TV, an open fireplace and access to the terrace. There are 2 guest bedrooms, 1 of which is en-suite, featuring fitted wardrobes. The master bedroom is also en-suite and overlooks the exterior terrace.