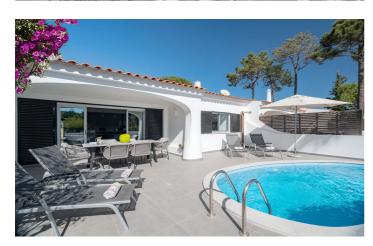

The exterior of Casa Lilas provides a partially covered terrace with a dining area and a built-in charcoal BBQ perfect for al-fresco dining, and a pool surrounded by terracing with enough space for the sun loungers, so you can enjoy the beautiful Algarve sunshine. The property offers an alarm system and has air conditioning throughout.

The nearest beach is a five minute drive away or 20 minute walk.

| Amenities  Three bedrooms |  |  |  |
|---------------------------|--|--|--|
| ✓ Two bathrooms           |  |  |  |
| ✓ Air conditioning        |  |  |  |
| ✓ Indoor dining           |  |  |  |
| ✓ Outdoor Dining          |  |  |  |
| ✓ Kitchen                 |  |  |  |
| ✓ Living room             |  |  |  |
| ✓ TV                      |  |  |  |
| ✓ WiFi                    |  |  |  |
| ✓ Swimming pool           |  |  |  |
| ✓ Sun loungers            |  |  |  |
| ✓ BBQ                     |  |  |  |