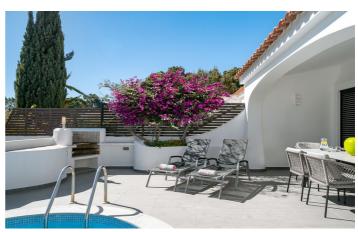

The exterior of Casa Lilas provides a partially covered terrace with a dining area and a built-in charcoal BBQ perfect for al-fresco dining, and a pool surrounded by terracing with enough space for the sun loungers, so you can enjoy the beautiful Algarve sunshine. The property offers an alarm system and has air conditioning throughout.

## Inclusions

Pool and Beach

- ✓ Private swimming pool
- ✓ The nearest beach is a 12 minute walk away

Services

- ✓ Mid stay linen changes for bookings more than 7 days
- ✓ Maid service 2 times per week (Excluding weekends and holidays)

## Villa Pictures