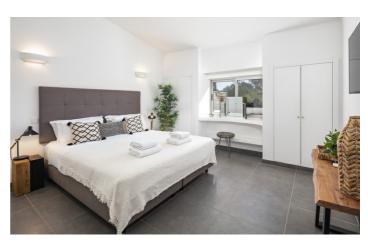

## Overview

Casa Lilas is a modern and recently renovated 3 bedroom townhouse located within the luxurious Vale do Lobo resort. Casa Lilas spans over one floor and comprises of an open plan fully fitted and equipped kitchen with the dining area and spacious lounge with cable TV, an open fireplace and access to the terrace. There are 2 guest bedrooms, 1 of which is en-suite, featuring fitted wardrobes. The master bedroom is also en-suite and overlooks the exterior terrace.