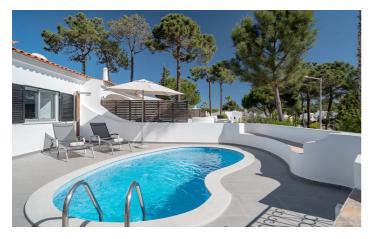

The exterior of Casa Lilas provides a partially covered terrace with a dining area and a built-in charcoal BBQ perfect for al-fresco dining, and a pool surrounded by terracing with enough space for the sun loungers, so you can enjoy the beautiful Algarve sunshine. The property offers an alarm system and has air conditioning throughout.

## Inclusions

Pool and Beach

- ✓ Private swimming pool
- ✓ The nearest beach is a 12 minute walk away

Services

- ✓ Mid stay linen changes for bookings more than 7 days
- ✓ Maid service 2 times per week (Excluding weekends and holidays)