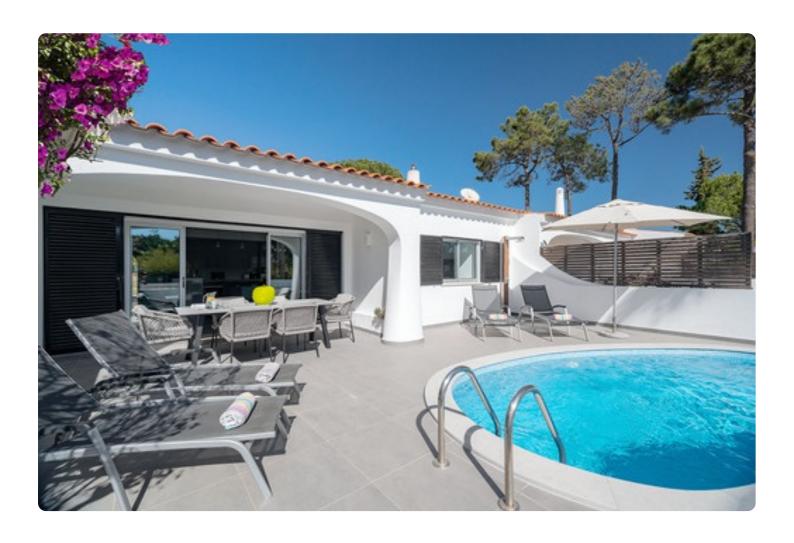

The exterior of Casa Lilas provides a partially covered terrace with a dining area and a built-in charcoal BBQ perfect for al-fresco dining, and a pool surrounded by terracing with enough space for the sun loungers, so you can enjoy the beautiful Algarve sunshine. The property offers an alarm system and has air conditioning throughout.