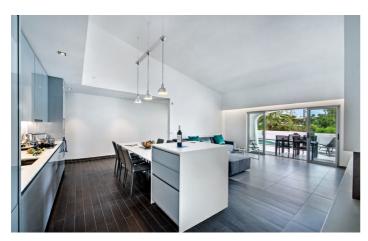

## Overview

Casa Lilas is a modern and recently renovated 3 bedroom townhouse located within the luxurious Vale do Lobo resort. Casa Lilas spans over one floor and comprises of an open plan fully fitted and equipped kitchen with the dining area and spacious lounge with cable TV, an open fireplace and access to the terrace. There are 2 guest bedrooms, 1 of which is en-suite, featuring fitted wardrobes. The master bedroom is also en-suite and overlooks the exterior terrace.