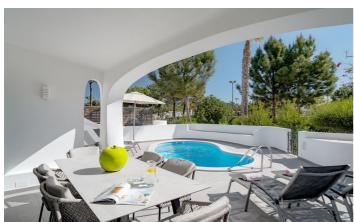

The exterior of Casa Lilas provides a partially covered terrace with a dining area and a built-in charcoal BBQ perfect for al-fresco dining, and a pool surrounded by terracing with enough space for the sun loungers, so you can enjoy the beautiful Algarve sunshine. The property offers an alarm system and has air conditioning throughout.