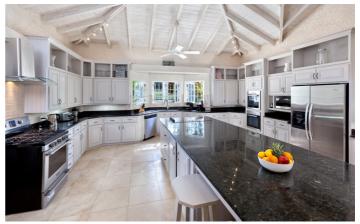

#### Amenities

- ✓ Six air-conditioned bedrooms
- ✓ Six bathrooms
- ✓ Bar/Wet Bar
- ✓ Cable/Satellite TV
- ✓ Ceiling Fans
- 🗸 Gym
- ✓ Complimentary WiFi
- ✓ Fully-equipped Kitchen
- ✓ Ocean Views
- ✓ Outdoor Dining
- ✓ Indoor dining
- 🗸 Patio
- ✓ Swimming pool
- 🗸 Safe
- ✓ Security System
- 🗸 Sun Deck