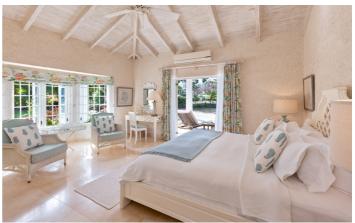

There are four bedrooms in the main house and two in the guest cottage and all the bedrooms feature en-suite bathrooms. In the main house, there are two king bedrooms and one with two twin beds, and in the guest cottage, both bedrooms have queen beds. Each bedroom has been tastefully decorated and the beach-inspired blue and white color schemes and lively prints of flowers, coral, paisley and more make the suites both serene and stylish.