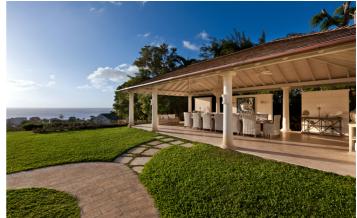

The pool deck at High Breeze Villa overlooks the sparkling Caribbean Sea, perfect for guests to enjoy a sunset cocktail or an evening under the stars with a private midnight swim.

The inside of the villa has an open plan layout and the living room opens up directly onto the outside deck and the covered dining area.