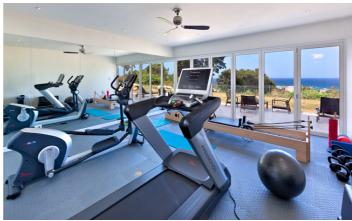

#### Amenities

- ✓ Six air-conditioned bedrooms
- ✓ Six bathrooms
- ✓ Bar/Wet Bar
- ✓ Cable/Satellite TV
- ✓ Ceiling Fans
- 🗸 Gym
- ✓ Complimentary WiFi
- ✓ Fully-equipped Kitchen
- ✓ Ocean Views
- ✓ Outdoor Dining
- ✓ Indoor dining
- 🗸 Patio
- ✓ Swimming pool
- 🗸 Safe
- ✓ Security System
- 🗸 Sun Deck