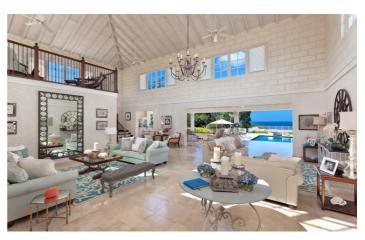

#### Overview

High Breeze is a newly renovated 6 bedroom villa located on the scenic Holders Polo Ridge in St. James, overlooking the west coast of Barbados. This beautiful <u>Barbados Villa</u> can accommodate up to 12 guests.

The pool deck at High Breeze Villa overlooks the sparkling Caribbean Sea, perfect for guests to enjoy a sunset cocktail or an evening under the stars with a private midnight swim.

The inside of the villa has an open plan layout and the living room opens up directly onto the outside deck and the covered dining area.