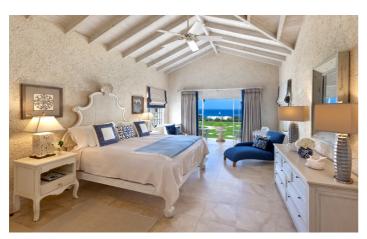

There are four bedrooms in the main house and two in the guest cottage and all the bedrooms feature en-suite bathrooms. In the main house, there are two king bedrooms and one with two twin beds, and in the guest cottage, both bedrooms have queen beds. Each bedroom has been tastefully decorated and the beach-inspired blue and white color schemes and lively prints of flowers, coral, paisley and more make the suites both serene and stylish.