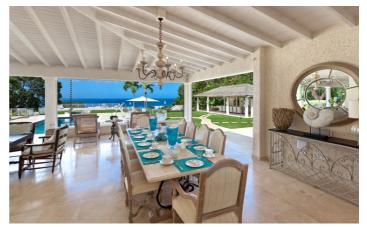

The pool deck at High Breeze Villa overlooks the sparkling Caribbean Sea, perfect for guests to enjoy a sunset cocktail or an evening under the stars with a private midnight swim.

The inside of the villa has an open plan layout and the living room opens up directly onto the outside deck and the covered dining area.