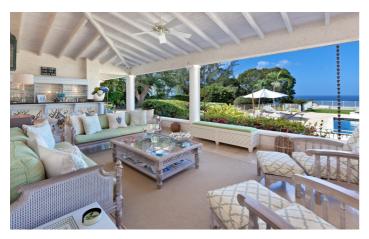

The pool deck at High Breeze Villa overlooks the sparkling Caribbean Sea, perfect for guests to enjoy a sunset cocktail or an evening under the stars with a private midnight swim.

The inside of the villa has an open plan layout and the living room opens up directly onto the outside deck and the covered dining area.