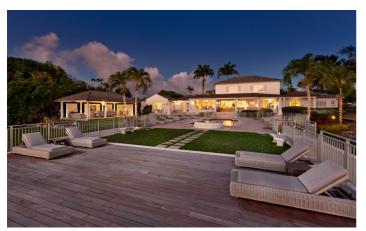

The pool deck at High Breeze Villa overlooks the sparkling Caribbean Sea, perfect for guests to enjoy a sunset cocktail or an evening under the stars with a private midnight swim.

The inside of the villa has an open plan layout and the living room opens up directly onto the outside deck and the covered dining area.