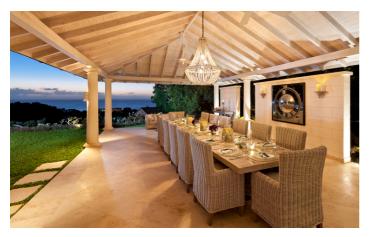

The pool deck at High Breeze Villa overlooks the sparkling Caribbean Sea, perfect for guests to enjoy a sunset cocktail or an evening under the stars with a private midnight swim.

The inside of the villa has an open plan layout and the living room opens up directly onto the outside deck and the covered dining area.