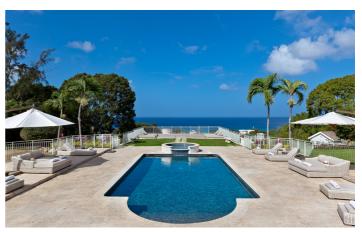

The pool deck at High Breeze Villa overlooks the sparkling Caribbean Sea, perfect for guests to enjoy a sunset cocktail or an evening under the stars with a private midnight swim.

The inside of the villa has an open plan layout and the living room opens up directly onto the outside deck and the covered dining area.

## Inclusions

Staff

- ✓ Housekeeper
- ✓ Butler

🗸 Cook

Pool and Beach

- $\checkmark$  High Breeze has a private swimming pool
- $\checkmark$  The beach is a short drive away and guests have access to Fairmont Royal Pavilion beach