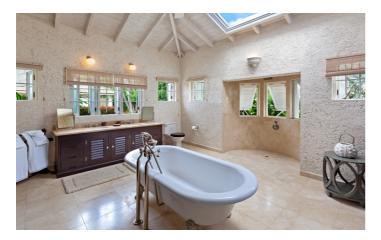

There are four bedrooms in the main house and two in the guest cottage and all the bedrooms feature en-suite bathrooms. In the main house, there are two king bedrooms and one with two twin beds, and in the guest cottage, both bedrooms have queen beds. Each bedroom has been tastefully decorated and the beach-inspired blue and white color schemes and lively prints of flowers, coral, paisley and more make the suites both serene and stylish.