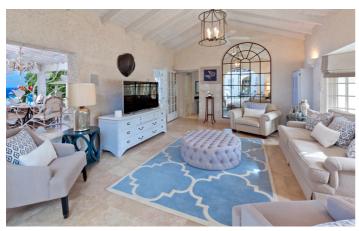

The pool deck at High Breeze Villa overlooks the sparkling Caribbean Sea, perfect for guests to enjoy a sunset cocktail or an evening under the stars with a private midnight swim.

The inside of the villa has an open plan layout and the living room opens up directly onto the outside deck and the covered dining area.