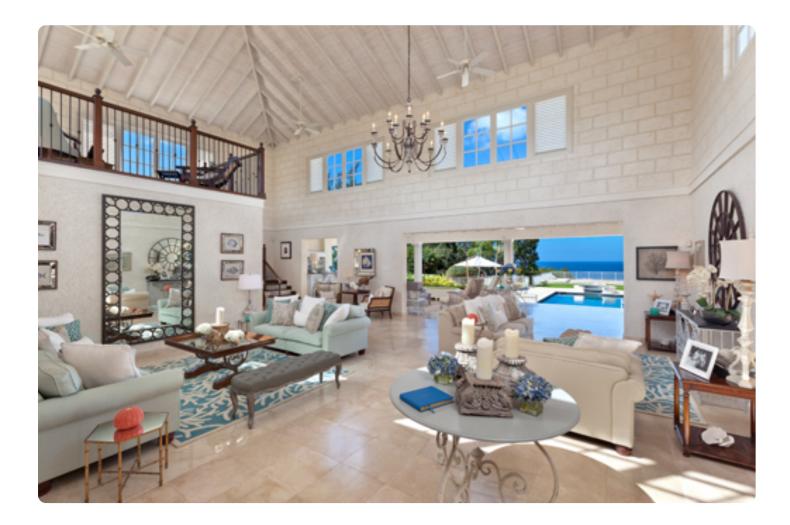

The pool deck at High Breeze Villa overlooks the sparkling Caribbean Sea, perfect for guests to enjoy a sunset cocktail or an evening under the stars with a private midnight swim.

The inside of the villa has an open plan layout and the living room opens up directly onto the outside deck and the covered dining area.