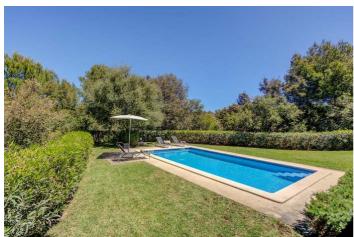

Outside is a lovely garden and swimming pool with sun loungers for total relaxation under the Mediterranean sun. Outdoor table and chairs are located on the patio, perfect for alfresco dining and enjoying a BBQ.

# Inclusions

Pool and Beach

- → Private swimming pool (9.3m x 4.6m)
- √ The nearest beaches are within 15km