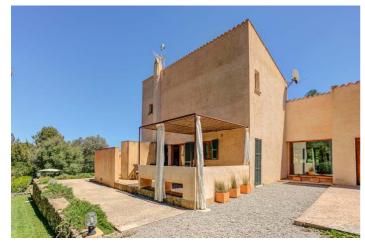

### Villa Cornelia

Villa Cornelia is a three bedroom Majorca holiday villa and perfect for six guests. The villa is located in a tranquil setting near to Arta on the east coast of the island. The inside of Villa Cornelia is stylish and spacious and set over 2 floors.

#### Overview

Villa Cornelia is a three bedroom Majorca holiday villa and perfect for six guests. The villa is located in a tranquil setting near to Arta on the east coast of the island.

The inside of Villa Cornelia is stylish and spacious and set over 2 floors. Two twin bedrooms are located on the ground floor and share a bathroom. The master bedroom is located on the upper floor and has ensuite bathroom with bathtub as well as a private terrace where you can enjoy a morning coffee and take in the countryside views.