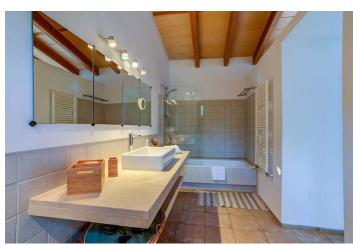

#### Overview

Villa Cornelia is a three bedroom Majorca holiday villa and perfect for six guests. The villa is located in a tranquil setting near to Arta on the east coast of the island.

The inside of Villa Cornelia is stylish and spacious and set over 2 floors. Two twin bedrooms are located on the ground floor and share a bathroom. The master bedroom is located on the upper floor and has ensuite bathroom with bathtub as well as a private terrace where you can enjoy a morning coffee and take in the countryside views.