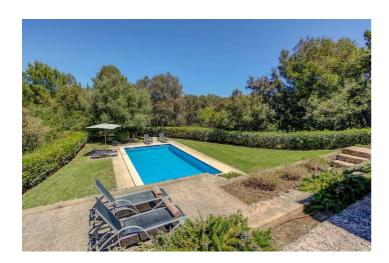

Outside is a lovely garden and swimming pool with sun loungers for total relaxation under the Mediterranean sun. Outdoor table and chairs are located on the patio, perfect for alfresco dining and enjoying a BBQ.

# Inclusions

Pool and Beach

- → Private swimming pool (9.3m x 4.6m)
- √ The nearest beaches are within 15km