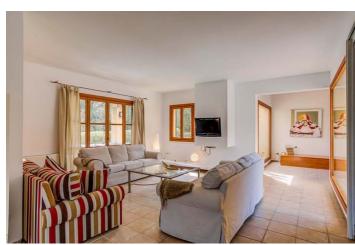

The ground floor is spacious and open plan and includes a kitchen/dining area as well as a lounge with TV. Large floor-to-ceiling windows flood the room with natural light. The living room is furnished with comfortable sofas and TV. The kitchen is modern and well equipped with all you need for a self catering holiday in the sun.