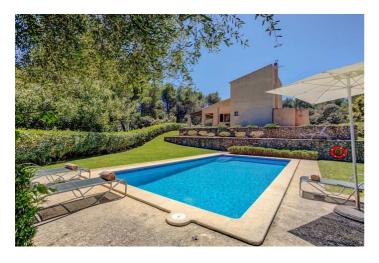

Outside is a lovely garden and swimming pool with sun loungers for total relaxation under the Mediterranean sun. Outdoor table and chairs are located on the patio, perfect for alfresco dining and enjoying a BBQ.

# Inclusions

Pool and Beach

- → Private swimming pool (9.3m x 4.6m)
- √ The nearest beaches are within 15km