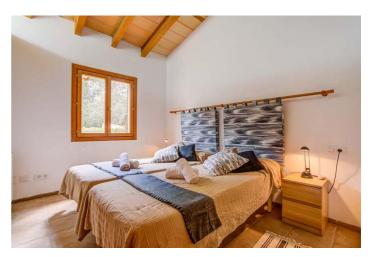

#### Overview

Villa Cornelia is a three bedroom Majorca holiday villa and perfect for six guests. The villa is located in a tranquil setting near to Arta on the east coast of the island.

The inside of Villa Cornelia is stylish and spacious and set over 2 floors. Two twin bedrooms are located on the ground floor and share a bathroom. The master bedroom is located on the upper floor and has ensuite bathroom with bathtub as well as a private terrace where you can enjoy a morning coffee and take in the countryside views.