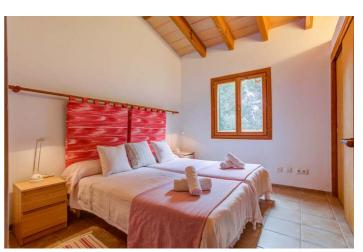

#### Overview

Villa Cornelia is a three bedroom Majorca holiday villa and perfect for six guests. The villa is located in a tranquil setting near to Arta on the east coast of the island.

The inside of Villa Cornelia is stylish and spacious and set over 2 floors. Two twin bedrooms are located on the ground floor and share a bathroom. The master bedroom is located on the upper floor and has ensuite bathroom with bathtub as well as a private terrace where you can enjoy a morning coffee and take in the countryside views.