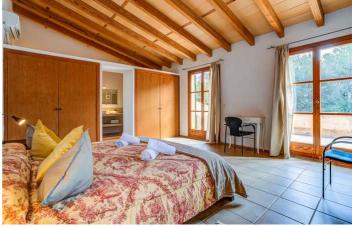

#### Overview

Villa Cornelia is a three bedroom Majorca holiday villa and perfect for six guests. The villa is located in a tranquil setting near to Arta on the east coast of the island.

The inside of Villa Cornelia is stylish and spacious and set over 2 floors. Two twin bedrooms are located on the ground floor and share a bathroom. The master bedroom is located on the upper floor and has ensuite bathroom with bathtub as well as a private terrace where you can enjoy a morning coffee and take in the countryside views.