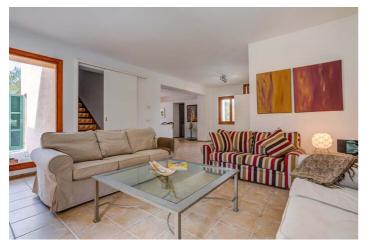

The ground floor is spacious and open plan and includes a kitchen/dining area as well as a lounge with TV. Large floor-to-ceiling windows flood the room with natural light. The living room is furnished with comfortable sofas and TV. The kitchen is modern and well equipped with all you need for a self catering holiday in the sun.