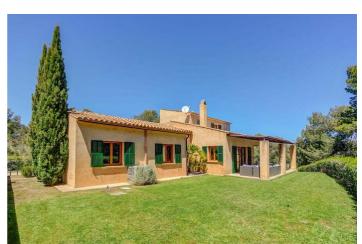

### Villa Cornelia

Villa Cornelia is a three bedroom Majorca holiday villa and perfect for six guests. The villa is located in a tranquil setting near to Arta on the east coast of the island. The inside of Villa Cornelia is stylish and spacious and set over 2 floors.

#### Overview

Villa Cornelia is a three bedroom Majorca holiday villa and perfect for six guests. The villa is located in a tranquil setting near to Arta on the east coast of the island.

The inside of Villa Cornelia is stylish and spacious and set over 2 floors. Two twin bedrooms are located on the ground floor and share a bathroom. The master bedroom is located on the upper floor and has ensuite bathroom with bathtub as well as a private terrace where you can enjoy a morning coffee and take in the countryside views.