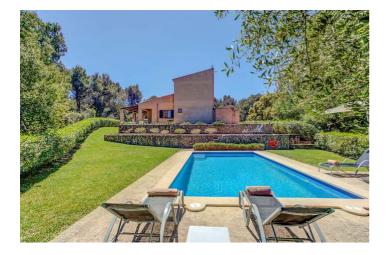

Outside is a lovely garden and swimming pool with sun loungers for total relaxation under the Mediterranean sun. Outdoor table and chairs are located on the patio, perfect for alfresco dining and enjoying a BBQ.

# Inclusions

Pool and Beach

- → Private swimming pool (9.3m x 4.6m)
- √ The nearest beaches are within 15km