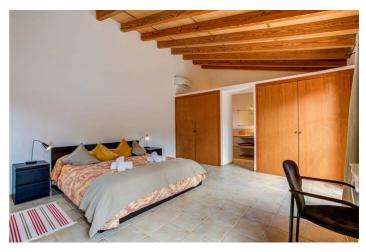

#### Overview

Villa Cornelia is a three bedroom Majorca holiday villa and perfect for six guests. The villa is located in a tranquil setting near to Arta on the east coast of the island.

The inside of Villa Cornelia is stylish and spacious and set over 2 floors. Two twin bedrooms are located on the ground floor and share a bathroom. The master bedroom is located on the upper floor and has ensuite bathroom with bathtub as well as a private terrace where you can enjoy a morning coffee and take in the countryside views.