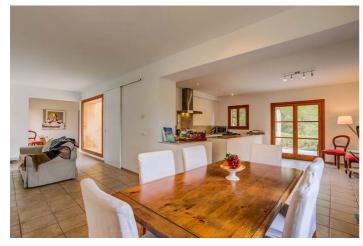

The ground floor is spacious and open plan and includes a kitchen/dining area as well as a lounge with TV. Large floor-to-ceiling windows flood the room with natural light. The living room is furnished with comfortable sofas and TV. The kitchen is modern and well equipped with all you need for a self catering holiday in the sun.