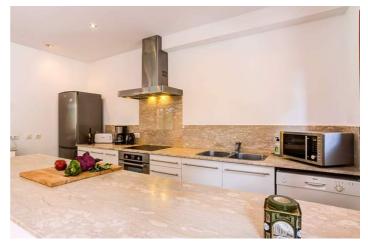

The ground floor is spacious and open plan and includes a kitchen/dining area as well as a lounge with TV. Large floor-to-ceiling windows flood the room with natural light. The living room is furnished with comfortable sofas and TV. The kitchen is modern and well equipped with all you need for a self catering holiday in the sun.