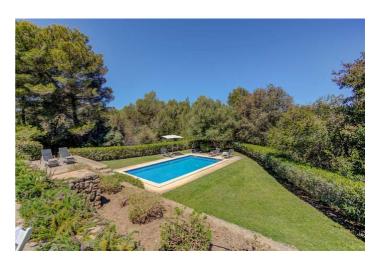

Outside is a lovely garden and swimming pool with sun loungers for total relaxation under the Mediterranean sun. Outdoor table and chairs are located on the patio, perfect for alfresco dining and enjoying a BBQ.

# Inclusions

Pool and Beach

- → Private swimming pool (9.3m x 4.6m)
- √ The nearest beaches are within 15km