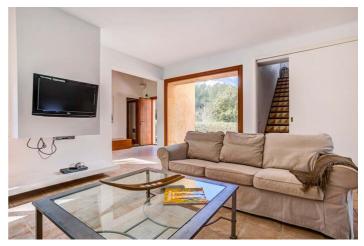

The ground floor is spacious and open plan and includes a kitchen/dining area as well as a lounge with TV. Large floor-to-ceiling windows flood the room with natural light. The living room is furnished with comfortable sofas and TV. The kitchen is modern and well equipped with all you need for a self catering holiday in the sun.