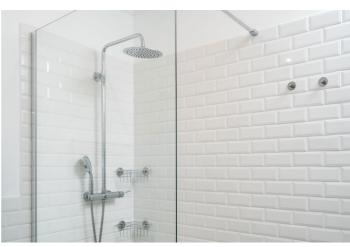

On the first floor, you can find the master bedroom with Apple TV and a recently renovated en-suite bathroom with bath and shower, another bedroom with an en-suite shower room and also a sun terrace where you can relax in the afternoon sunshine. In the basement is a small entertainment area with a mini fuseball table, a mini pool table, a dartboard and also 2 adult and 2 children bikes. The villa has air conditioning throughout, except in the kitchen.