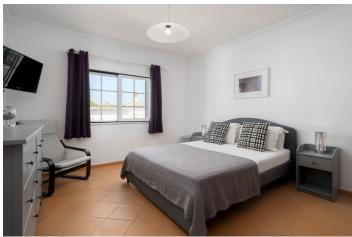

A well equipped kitchen is located on the ground level and overlooks the outdoor area where there is a swimming pool, coal BBQ and alfresco dining area where you can relax and enjoy the Algarve sun. Also on the ground level is a bright and comfortable living room and dining area as well as a bedroom with shower room.

On the first floor, you can find the master bedroom with Apple TV and a recently renovated en-suite bathroom with bath and shower, another bedroom with an en-suite shower room and also a sun terrace where you can relax in the afternoon sunshine. In the basement is a small entertainment area with a mini fuseball table, a mini pool table, a dartboard and also 2 adult and 2 children bikes. The villa has air conditioning throughout, except in the kitchen.