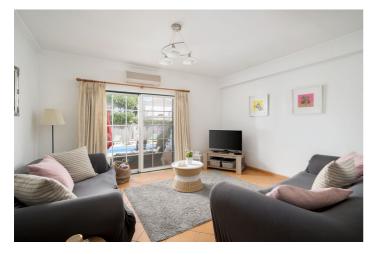

A well equipped kitchen is located on the ground level and overlooks the outdoor area where there is a swimming pool, coal BBQ and alfresco dining area where you can relax and enjoy the Algarve sun. Also on the ground level is a bright and comfortable living room and dining area as well as a bedroom with shower room.