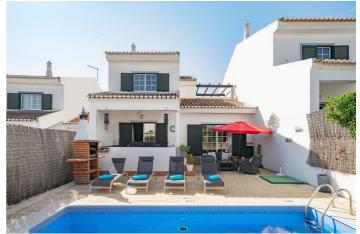

A well equipped kitchen is located on the ground level and overlooks the outdoor area where there is a swimming pool, coal BBQ and alfresco dining area where you can relax and enjoy the Algarve sun. Also on the ground level is a bright and comfortable living room and dining area as well as a bedroom with shower room.

# Inclusions

Pool and Beach

- ✓ Private pool
- $\checkmark$  The beach is a short drive away

Services

- ✓ Change of towels: 1 x per week
- ✓ Maid service: 1 x per week