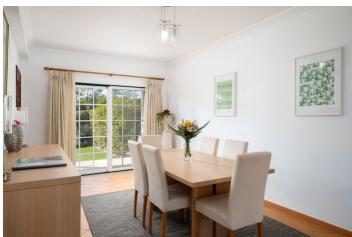

A well equipped kitchen is located on the ground level and overlooks the outdoor area where there is a swimming pool, coal BBQ and alfresco dining area where you can relax and enjoy the Algarve sun. Also on the ground level is a bright and comfortable living room and dining area as well as a bedroom with shower room.