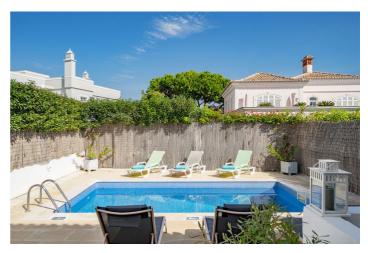

A well equipped kitchen is located on the ground level and overlooks the outdoor area where there is a swimming pool, coal BBQ and alfresco dining area where you can relax and enjoy the Algarve sun. Also on the ground level is a bright and comfortable living room and dining area as well as a bedroom with shower room.

# Inclusions

Pool and Beach

- ✓ Private pool
- $\checkmark$  The beach is a short drive away

Services

- ✓ Change of towels: 1 x per week
- ✓ Maid service: 1 x per week