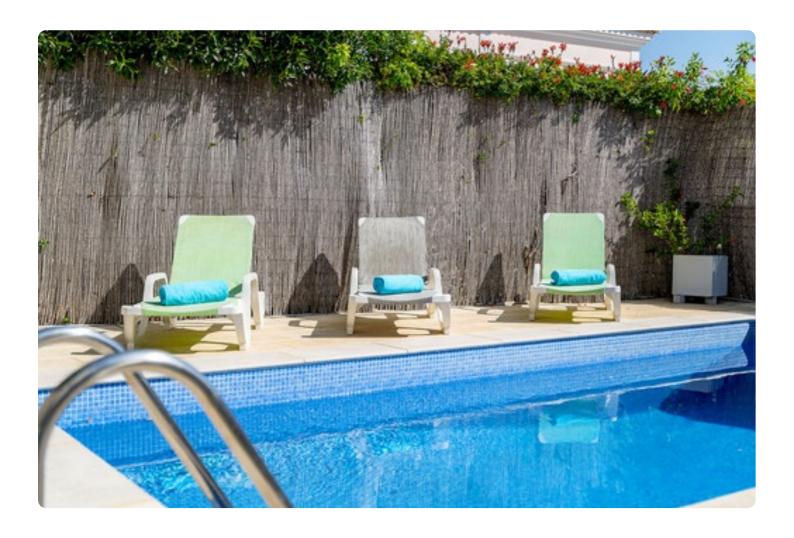

A well equipped kitchen is located on the ground level and overlooks the outdoor area where there is a swimming pool, coal BBQ and alfresco dining area where you can relax and enjoy the Algarve sun. Also on the ground level is a bright and comfortable living room and dining area as well as a bedroom with shower room.

# Inclusions

Pool and Beach

- ✓ Private pool
- $\checkmark$  The beach is a short drive away

Services

- ✓ Change of towels: 1 x per week
- ✓ Maid service: 1 x per week