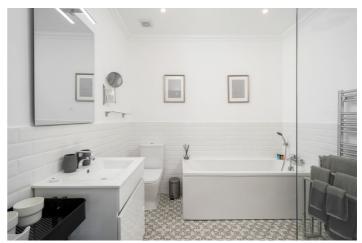

On the first floor, you can find the master bedroom with Apple TV and a recently renovated en-suite bathroom with bath and shower, another bedroom with an en-suite shower room and also a sun terrace where you can relax in the afternoon sunshine. In the basement is a small entertainment area with a mini fuseball table, a mini pool table, a dartboard and also 2 adult and 2 children bikes. The villa has air conditioning throughout, except in the kitchen.