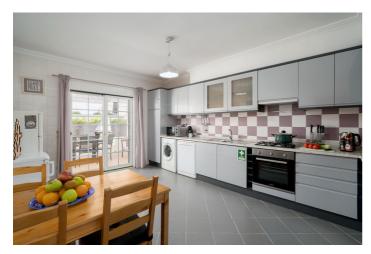

A well equipped kitchen is located on the ground level and overlooks the outdoor area where there is a swimming pool, coal BBQ and alfresco dining area where you can relax and enjoy the Algarve sun. Also on the ground level is a bright and comfortable living room and dining area as well as a bedroom with shower room.