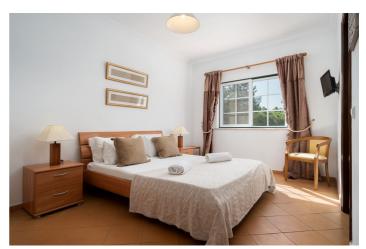

On the first floor, you can find the master bedroom with Apple TV and a recently renovated en-suite bathroom with bath and shower, another bedroom with an en-suite shower room and also a sun terrace where you can relax in the afternoon sunshine. In the basement is a small entertainment area with a mini fuseball table, a mini pool table, a dartboard and also 2 adult and 2 children bikes. The villa has air conditioning throughout, except in the kitchen.