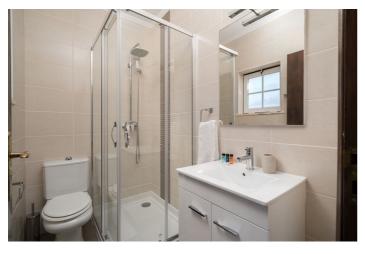

A well equipped kitchen is located on the ground level and overlooks the outdoor area where there is a swimming pool, coal BBQ and alfresco dining area where you can relax and enjoy the Algarve sun. Also on the ground level is a bright and comfortable living room and dining area as well as a bedroom with shower room.

On the first floor, you can find the master bedroom with Apple TV and a recently renovated en-suite bathroom with bath and shower, another bedroom with an en-suite shower room and also a sun terrace where you can relax in the afternoon sunshine. In the basement is a small entertainment area with a mini fuseball table, a mini pool table, a dartboard and also 2 adult and 2 children bikes. The villa has air conditioning throughout, except in the kitchen.