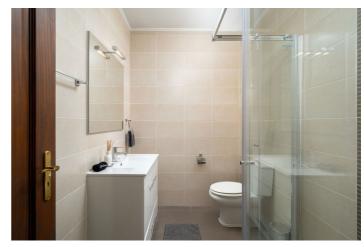

A well equipped kitchen is located on the ground level and overlooks the outdoor area where there is a swimming pool, coal BBQ and alfresco dining area where you can relax and enjoy the Algarve sun. Also on the ground level is a bright and comfortable living room and dining area as well as a bedroom with shower room.

On the first floor, you can find the master bedroom with Apple TV and a recently renovated en-suite bathroom with bath and shower, another bedroom with an en-suite shower room and also a sun terrace where you can relax in the afternoon sunshine. In the basement is a small entertainment area with a mini fuseball table, a mini pool table, a dartboard and also 2 adult and 2 children bikes. The villa has air conditioning throughout, except in the kitchen.