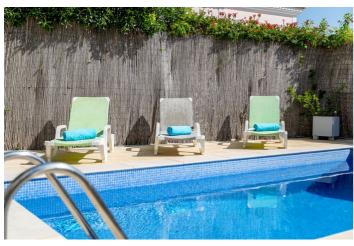

A well equipped kitchen is located on the ground level and overlooks the outdoor area where there is a swimming pool, coal BBQ and alfresco dining area where you can relax and enjoy the Algarve sun. Also on the ground level is a bright and comfortable living room and dining area as well as a bedroom with shower room.

# Inclusions

Pool and Beach

- ✓ Private pool
- $\checkmark$  The beach is a short drive away

Services

- ✓ Change of towels: 1 x per week
- ✓ Maid service: 1 x per week