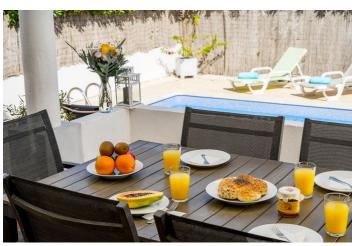

A well equipped kitchen is located on the ground level and overlooks the outdoor area where there is a swimming pool, coal BBQ and alfresco dining area where you can relax and enjoy the Algarve sun. Also on the ground level is a bright and comfortable living room and dining area as well as a bedroom with shower room.