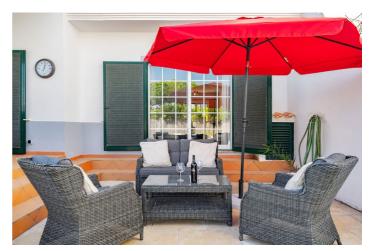

A well equipped kitchen is located on the ground level and overlooks the outdoor area where there is a swimming pool, coal BBQ and alfresco dining area where you can relax and enjoy the Algarve sun. Also on the ground level is a bright and comfortable living room and dining area as well as a bedroom with shower room.