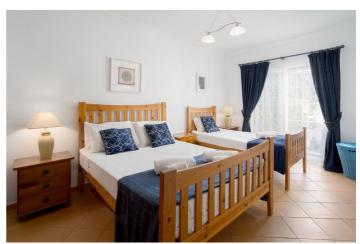

A well equipped kitchen is located on the ground level and overlooks the outdoor area where there is a swimming pool, coal BBQ and alfresco dining area where you can relax and enjoy the Algarve sun. Also on the ground level is a bright and comfortable living room and dining area as well as a bedroom with shower room.

On the first floor, you can find the master bedroom with Apple TV and a recently renovated en-suite bathroom with bath and shower, another bedroom with an en-suite shower room and also a sun terrace where you can relax in the afternoon sunshine. In the basement is a small entertainment area with a mini fuseball table, a mini pool table, a dartboard and also 2 adult and 2 children bikes. The villa has air conditioning throughout, except in the kitchen.