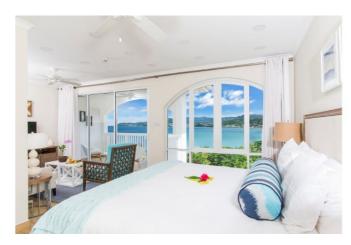

Accommodation options range from One Bedroom Suites to One, two and three bedroom villas. The Cinnamon Heights Villa offers it own private pool and is 6,000 sqft.

Each suite or villa is an individual unit enjoying privacy and space. Furnished in a 'colourful' colonial style and retaining a Caribbean influence and ambiance with a modern twist. Soft furnishings are bright and colourful which serve to enhance the abundance of colours of the tropical gardens.

Accommodations include luxurious towels, bathrobes, hairdryer, LCD TV, electronic safe, DVD player, iPod connections and wireless internet. All villas and suites (with the exception of the Cinnamon Suites) have full kitchens and washer and dryers. Open the villa brochure for full details on the room categories.