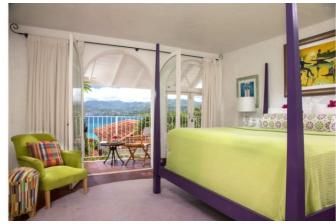

Accommodation options range from One Bedroom Suites to One, two and three bedroom villas. The Cinnamon Heights Villa offers it own private pool and is 6,000 sqft.

Each suite or villa is an individual unit enjoying privacy and space. Furnished in a 'colourful' colonial style and retaining a Caribbean influence and ambiance with a modern twist. Soft furnishings are bright and colourful which serve to enhance the abundance of colours of the tropical gardens.

Accommodations include luxurious towels, bathrobes, hairdryer, LCD TV, electronic safe, DVD player, iPod connections and wireless internet. All villas and suites (with the exception of the Cinnamon Suites) have full kitchens and washer and dryers. Open the villa brochure for full details on the room categories.