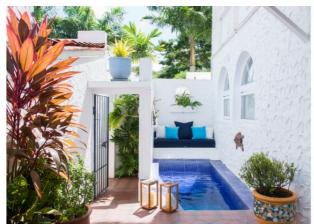

Accommodation options range from One Bedroom Suites to One, two and three bedroom villas. The Cinnamon Heights Villa offers it own private pool and is 6,000 sqft.

Each suite or villa is an individual unit enjoying privacy and space. Furnished in a 'colourful' colonial style and retaining a Caribbean influence and ambiance with a modern twist. Soft furnishings are bright and colourful which serve to enhance the abundance of colours of the tropical gardens.

## **Inclusions**

Pool & Beach

- √ 5 minute walk to the beach
- ✓ Resort Pool
- ✓ Cinnamon Heights Villa has a private pool