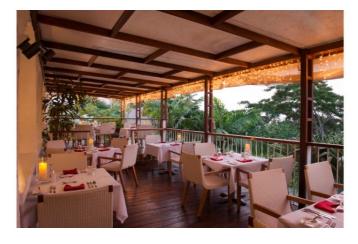

In addition to the Beach Cabana, the resort also has it fine dining restaurant, Savvys, an open air clubhouse restaurant with stunning sea views and delicious cusine. Open their <u>Dinner menu here</u> for a taste!

From Savvy's open-air clubhouse restaurant marvelling at the expansive sea view to a relaxed lunch directly on Grand Anse Beach at our Beach Cabana, take your palette on an epicurean journey with our exquisite island cuisine in an ambiance that will surely delight all of your senses.