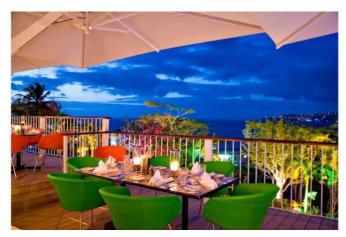

In addition to the Beach Cabana, the resort also has it fine dining restaurant, Savvys, an open air clubhouse restaurant with stunning sea views and delicious cusine. Open their <u>Dinner menu here</u> for a taste!

From Savvy's open-air clubhouse restaurant marvelling at the expansive sea view to a relaxed lunch directly on Grand Anse Beach at our Beach Cabana, take your palette on an epicurean journey with our exquisite island cuisine in an ambiance that will surely delight all of your senses.