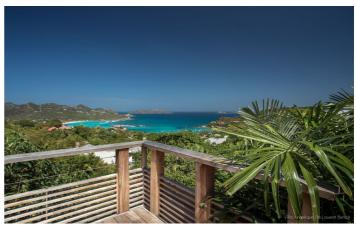

The main house has a welcoming living area and is furnished mostly in white. This living space opens onto a gourmet kitchen and a beautiful sun deck. The kitchen features a breakfast bar directly overlooking the pool and terrace. The infinity pool is located on the other side of the long deck and you can enjoy the views over St. Jean Bay even while taking a refreshing swim.

The bedrooms are located in separate cottages, so you can enjoy a level of privacy. Two of the bedrooms share a cottage near the main pavilion and can be connected. A third is in its own cottage nearby, and the fourth, officially the master bedroom, is in another cottage a level above, and has a sea view. Each bedroom has exotic wood and black and white photography.