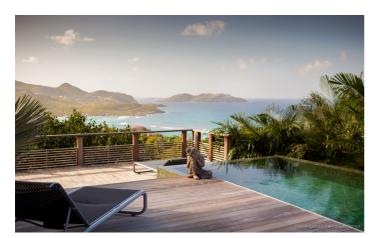

The main house has a welcoming living area and is furnished mostly in white. This living space opens onto a gourmet kitchen and a beautiful sun deck. The kitchen features a breakfast bar directly overlooking the pool and terrace. The infinity pool is located on the other side of the long deck and you can enjoy the views over St. Jean Bay even while taking a refreshing swim.

# Inclusions

Services Included

- 24 hour concierge service
- Meet and greet at airport
- ✓ Hermes welcome amenities
- ✓ Transfer to the villa

Pool and Beach

- ✓ The villa has a private swimming pool
- ✓ The beach is a short drive away