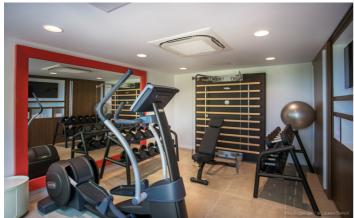

A sun deck is a couple of steps from the pool and is the perfect place for you to relax. Below the deck is a fitness room equipped with a step machine, weights and a Kinesis system.