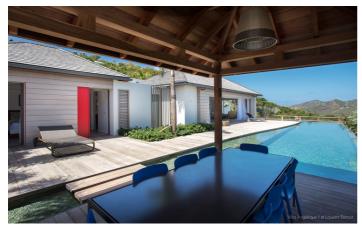

The main house has a welcoming living area and is furnished mostly in white. This living space opens onto a gourmet kitchen and a beautiful sun deck. The kitchen features a breakfast bar directly overlooking the pool and terrace. The infinity pool is located on the other side of the long deck and you can enjoy the views over St. Jean Bay even while taking a refreshing swim.

# Inclusions

Services Included

- 24 hour concierge service
- Meet and greet at airport
- ✓ Hermes welcome amenities
- ✓ Transfer to the villa

Pool and Beach

- ✓ The villa has a private swimming pool
- ✓ The beach is a short drive away