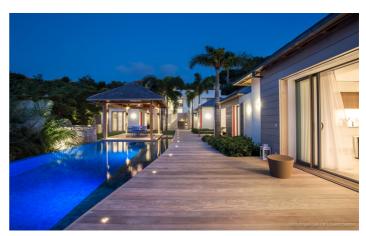

The main house has a welcoming living area and is furnished mostly in white. This living space opens onto a gourmet kitchen and a beautiful sun deck. The kitchen features a breakfast bar directly overlooking the pool and terrace. The infinity pool is located on the other side of the long deck and you can enjoy the views over St. Jean Bay even while taking a refreshing swim.

A sun deck is a couple of steps from the pool and is the perfect place for you to relax. Below the deck is a fitness room equipped with a step machine, weights and a Kinesis system.