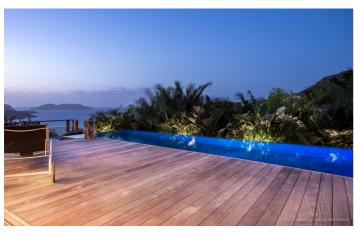

The main house has a welcoming living area and is furnished mostly in white. This living space opens onto a gourmet kitchen and a beautiful sun deck. The kitchen features a breakfast bar directly overlooking the pool and terrace. The infinity pool is located on the other side of the long deck and you can enjoy the views over St. Jean Bay even while taking a refreshing swim.

A sun deck is a couple of steps from the pool and is the perfect place for you to relax. Below the deck is a fitness room equipped with a step machine, weights and a Kinesis system.