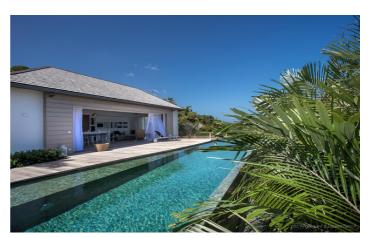

The main house has a welcoming living area and is furnished mostly in white. This living space opens onto a gourmet kitchen and a beautiful sun deck. The kitchen features a breakfast bar directly overlooking the pool and terrace. The infinity pool is located on the other side of the long deck and you can enjoy the views over St. Jean Bay even while taking a refreshing swim.

A sun deck is a couple of steps from the pool and is the perfect place for you to relax. Below the deck is a fitness room equipped with a step machine, weights and a Kinesis system.