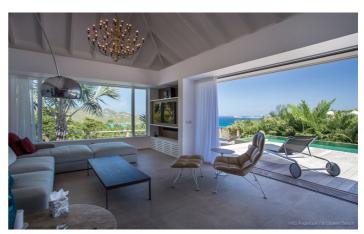

The main house has a welcoming living area and is furnished mostly in white. This living space opens onto a gourmet kitchen and a beautiful sun deck. The kitchen features a breakfast bar directly overlooking the pool and terrace. The infinity pool is located on the other side of the long deck and you can enjoy the views over St. Jean Bay even while taking a refreshing swim.