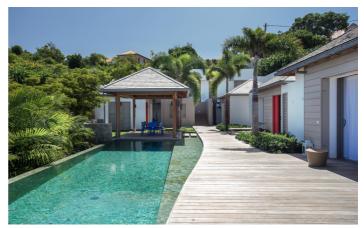

The main house has a welcoming living area and is furnished mostly in white. This living space opens onto a gourmet kitchen and a beautiful sun deck. The kitchen features a breakfast bar directly overlooking the pool and terrace. The infinity pool is located on the other side of the long deck and you can enjoy the views over St. Jean Bay even while taking a refreshing swim.

The bedrooms are located in separate cottages, so you can enjoy a level of privacy. Two of the bedrooms share a cottage near the main pavilion and can be connected. A third is in its own cottage nearby, and the fourth, officially the master bedroom, is in another cottage a level above, and has a sea view. Each bedroom has exotic wood and black and white photography.