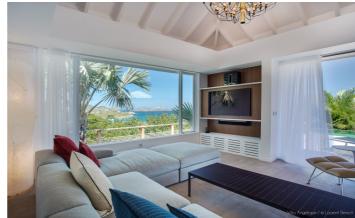

The main house has a welcoming living area and is furnished mostly in white. This living space opens onto a gourmet kitchen and a beautiful sun deck. The kitchen features a breakfast bar directly overlooking the pool and terrace. The infinity pool is located on the other side of the long deck and you can enjoy the views over St. Jean Bay even while taking a refreshing swim.

### **Amenities**

- ✓ Four bedrooms
- ✓ Four bathrooms
- Separate cottages

- ✓ Swimming pool
- Sun loungers
- Air-conditioning
- ✓ Pool terrace
- ✓ Fully-equipped kitchen
- ✓ WiFi
- ✓ Ocean views
- ✓ TV's
- ✓ Lounge
- ✓ Indoor/outdoor dining areas