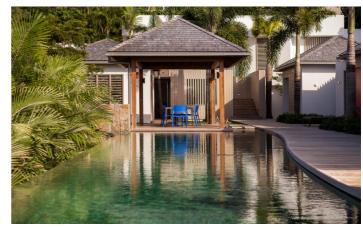

The main house has a welcoming living area and is furnished mostly in white. This living space opens onto a gourmet kitchen and a beautiful sun deck. The kitchen features a breakfast bar directly overlooking the pool and terrace. The infinity pool is located on the other side of the long deck and you can enjoy the views over St. Jean Bay even while taking a refreshing swim.

The bedrooms are located in separate cottages, so you can enjoy a level of privacy. Two of the bedrooms share a cottage near the main pavilion and can be connected. A third is in its own cottage nearby, and the fourth, officially the master bedroom, is in another cottage a level above, and has a sea view. Each bedroom has exotic wood and black and white photography.