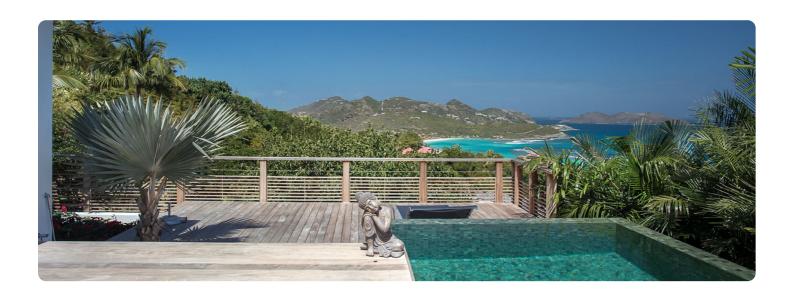

The main house has a welcoming living area and is furnished mostly in white. This living space opens onto a gourmet kitchen and a beautiful sun deck. The kitchen features a breakfast bar directly overlooking the pool and terrace. The infinity pool is located on the other side of the long deck and you can enjoy the views over St. Jean Bay even while taking a refreshing swim.

A sun deck is a couple of steps from the pool and is the perfect place for you to relax. Below the deck is a fitness room equipped with a step machine, weights and a Kinesis system.